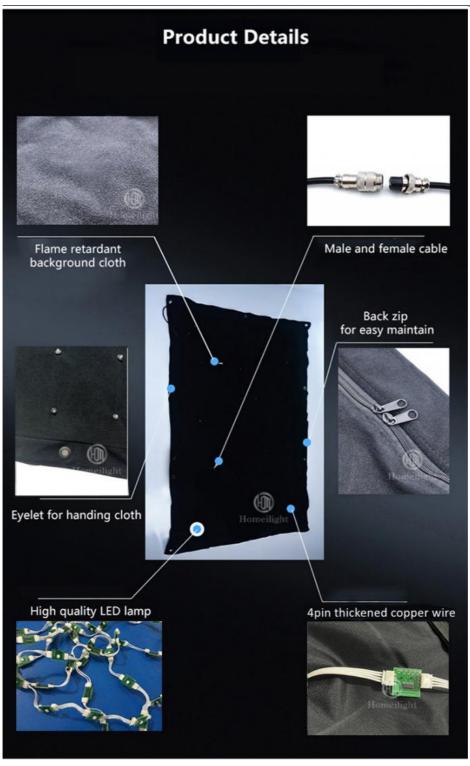

# Romantic LED Star Cloth White Gauze Wedding Hotel Banquet Stage Backdrop LED Star Curtain W

**Product Description** 

Default: 1) black color cloth

- 2) blue white leds, white, RGBW for optional3) double fireproof velvet
- 4) 20pcs leds per SQM