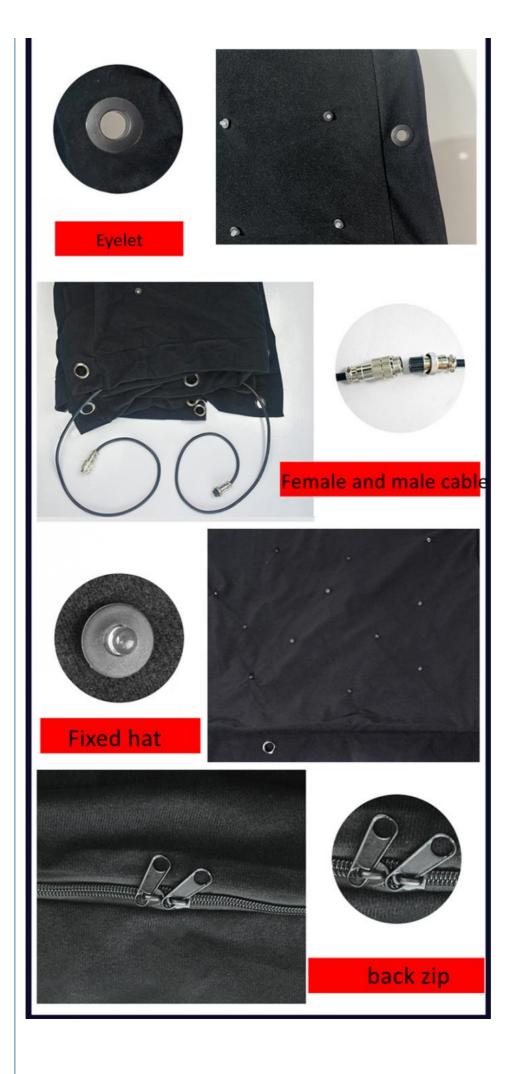

# Romantic LED Star Cloth White Gauze Wedding Hotel Banquet Stage Backdrop LED Star Curtain W

**Product Description** 

Default: 1) black color cloth

- 2) blue white leds, white, RGBW for optional3) double fireproof velvet
- 4) 20pcs leds per SQM