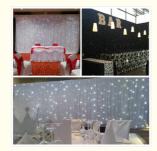

. Place of Origin: Guangdong, China

Brand Name: Homei

CE/SGS/SGS · Certification: Model Number: HM-L203W • Minimum Order Quantity: 10sqm

Packaging Details: flightcase/carton . Delivery Time: 5-7 working day

• Payment Terms: MoneyGram, Western Union, T/T,paypal

Supply Ability: 10000SMQ/month



#### **Product Specification**

• Color Temperature(CCT): 6000K (Daylight Alert)

Lamp Luminous

Efficiency(lm/w):

• Color Rendering Index(Ra): 95 Support Dimmer:

• Lighting Solutions Service: Lighting And Circuitry Design

5000 • Lifespan (hours): • Working Time (hours): 50000

Projection Lights • Type: • Input Voltage(V): AC 90-260V, 50hz

Lamp Luminous Flux(lm): 6000 • CRI (Ra>): 90 • Working Temperature(°C): -20 - 45 • Working Lifetime(Hour): 50000 . IP Rating: IP33



#### More Images





# Romantic LED Star Cloth White Gauze Wedding Hotel Banquet Stage Backdrop LED Star Curtain W

**Product Description** 







Default: 1) black color cloth

- 2) blue white leds, white, RGBW for optional3) double fireproof velvet
- 4) 20pcs leds per SQM





### Guangzhou Hongmei Stage Lighting Co., Ltd

0086 15920458549



Joanna@homeilight.com @ discostagelight.com



2nd Floor, No.1 Industrial Street, Yanger Village, Huadu istrict, Guangzhou, China