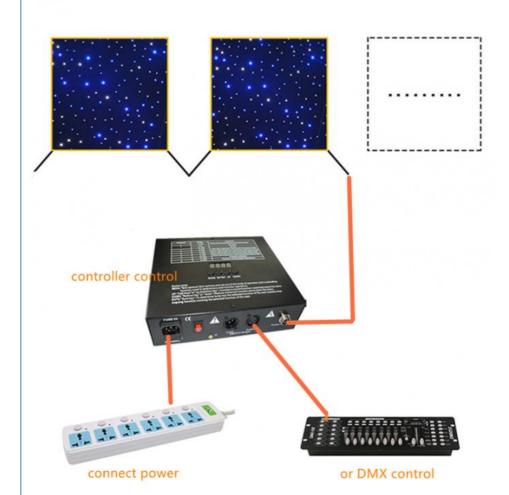

#### **Product Specification**

• Color Temperature(CCT): 6000K (Daylight Alert)

Lamp Luminous

Efficiency(lm/w):

• Color Rendering Index(Ra): 95 Support Dimmer:

• Lighting Solutions Service: Lighting And Circuitry Design

5000 • Lifespan (hours): • Working Time (hours): 50000

Projection Lights • Type: • Input Voltage(V): AC 90-260V, 50hz

Lamp Luminous Flux(lm): 6000 • CRI (Ra>): 90 • Working Temperature(°C): -20 - 45 • Working Lifetime(Hour): 50000 . IP Rating: IP33