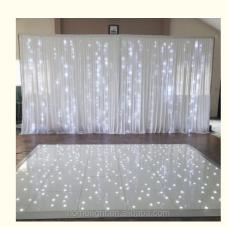

## LED Star Cloth White Gauze Wedding Hotel Banquet Stage Backdrop for

# Romantic LED Star Cloth White Gauze Wedding Hotel Banquet Stage Backdrop LED Star Curtain W

**Product Description** 

Default: 1) black color cloth

- 2) blue white leds, white, RGBW for optional3) double fireproof velvet
- 4) 20pcs leds per SQM