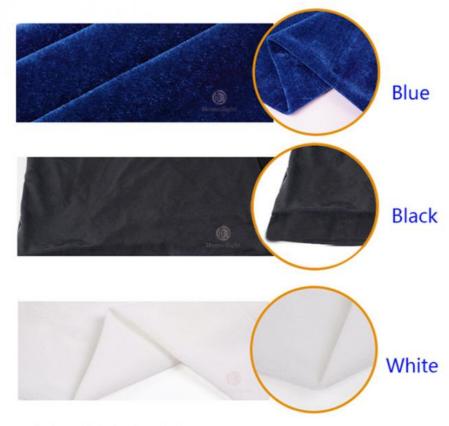

# Romantic LED Star Cloth White Gauze Wedding Hotel Banquet Stage Backdrop LED Star Curtain W

**Product Description** 

Default: 1) black color cloth

- 2) blue white leds, white, RGBW for optional3) double fireproof velvet
- 4) 20pcs leds per SQM