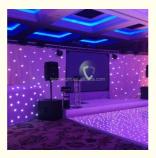

. Place of Origin: Guangdong, China

Brand Name: Homei

CE/SGS/SGS · Certification: Model Number: HM-L203W • Minimum Order Quantity: 10sqm

Packaging Details: flightcase/carton . Delivery Time: 5-7 working day

• Payment Terms: MoneyGram, Western Union, T/T,paypal

Supply Ability: 10000SMQ/month



#### **Product Specification**

• Color Temperature(CCT): 6000K (Daylight Alert)

Lamp Luminous

Efficiency(lm/w):

• Color Rendering Index(Ra): 95 Support Dimmer:

• Lighting Solutions Service: Lighting And Circuitry Design

5000 • Lifespan (hours): • Working Time (hours): 50000

Projection Lights • Type: • Input Voltage(V): AC 90-260V, 50hz

Lamp Luminous Flux(lm): 6000 • CRI (Ra>): 90 • Working Temperature(°C): -20 - 45 • Working Lifetime(Hour): 50000 . IP Rating: IP33



#### More Images





# Romantic LED Star Cloth White Gauze Wedding Hotel Banquet Stage Backdrop LED Star Curtain W

**Product Description** 







Default: 1) black color cloth

- 2) blue white leds, white, RGBW for optional3) double fireproof velvet
- 4) 20pcs leds per SQM





### Guangzhou Hongmei Stage Lighting Co., Ltd

0086 15920458549



Joanna@homeilight.com @ discostagelight.com



2nd Floor, No.1 Industrial Street, Yanger Village, Huadu istrict, Guangzhou, China