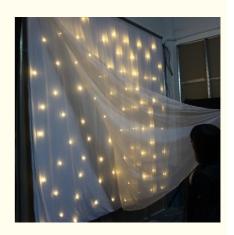

## LED Star Cloth White Gauze Wedding Hotel Banquet Stage Backdrop for

# Romantic LED Star Cloth White Gauze Wedding Hotel Banquet Stage Backdrop LED Star Curtain W

**Product Description** 

Default: 1) black color cloth

- 2) blue white leds, white, RGBW for optional3) double fireproof velvet
- 4) 20pcs leds per SQM