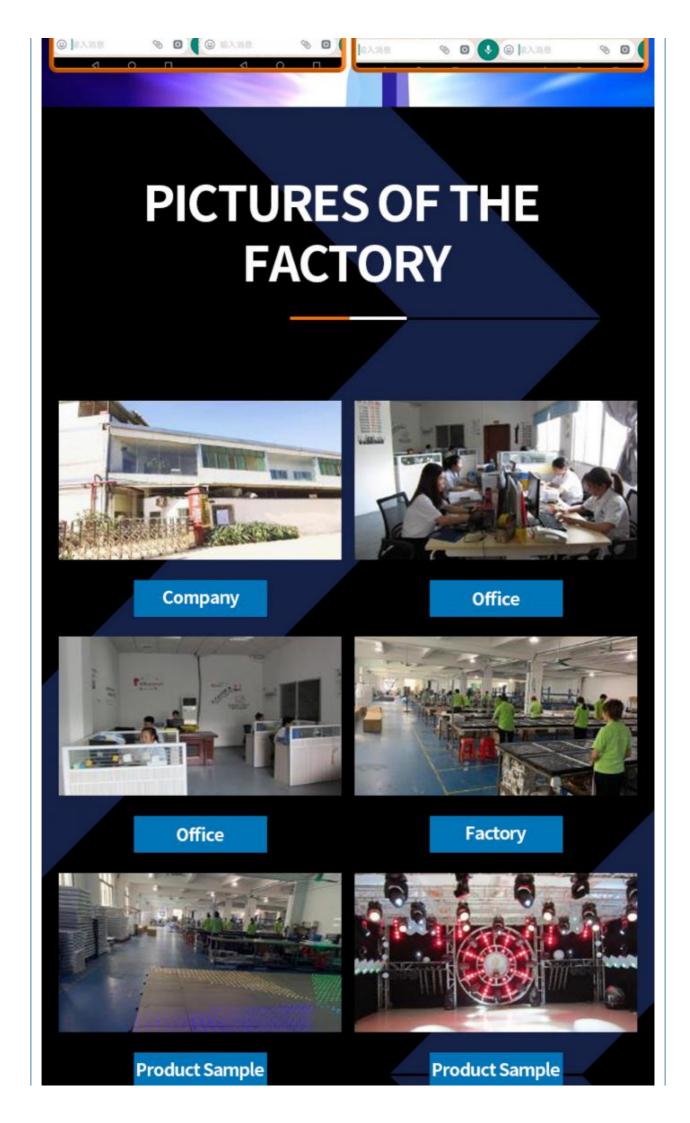

ality Indoor 14 Color With White DMX512 Sound Active 230W 7r Moving Head Beam For Stage Show Party Effect Light

Products Name

High Quality Indoor 14 Color With White DMX512 Sound Active
230W 7r Moving Head Beam For Stage Show Party Effect Light

Model Number HM-M230W

Power consumption 350W

Bulb 230W 7R high power

Application disco, bar,stage,wedding,club.

Beam Angle 0-3.8°

Prism 8+16prism

Display Touch screen + 180degree knob

Control mode DMX512, Master-slave, Auto Run, Sound active

Channel 16CH

Dimmer 0-100% Dimming

Packing size 440×410×540mm(1PC/CTN)

Weight 16KG





230W 7R bulb

Gobo Wheel



**Color Wheel** 

## **Products Shows**





# Application: Club, shows, wedding, disco, party...







**Our Production Line** 





**Spare Parts** 







## Company Profile







# **OUR TEAM**





# **PRODUCTION FIOW**









Welding

Wiring

Sewing







Installation



Inwtaii lamo bead



Debugging 2



Packaging



Finishde peodict

Certifications



# Product packaging

Packing Detail:1.Carton box(default) 2.Flight case (customer logo are avaliable)

Delivery Detail: Shipped in 3 - 15 days after payment.



# Carton package

Flightcase package





#### **FAQ**

#### 1. Q: Are you a factory or trading company?

A: We are a factory.

#### 2. Q: Where is your factory located? How can i visit there?

A: Our factory is located in Guangzhou City, Guangdong Province, China. About 30 minutes away from Guangzhou Baiyun Airport. All our clients, from home or abroad, are warmly welcome to visit us!

#### 3. Q: What's your certificates?

A: EMC,SGS,ROHS, and CE ce