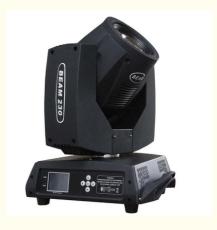

# 200lm/W 230W 7R LED Beam Moving Head Light For Stage Show Party Effect Light

# High Quality Indoor 14 Color With White DMX512 Sound Active 230W 7r Moving Head Beam For Stage Show Party Effect Light

Products Name

High Quality Indoor 14 Color With White DMX512 Sound Active
230W 7r Moving Head Beam For Stage Show Party Effect Light

Model Number HM-M230W

Power consumption 350W

Bulb 230W 7R high power

Application disco, bar,stage,wedding,club.

Beam Angle 0-3.8°

Prism 8+16prism

Display Touch screen + 180degree knob

Control mode DMX512, Master-slave, Auto Run, Sound active

Channel 16CH

Dimmer 0-100% Dimming

Packing size 440×410×540mm(1PC/CTN)

Weight 16KG

230W 7R bulb

Gobo Wheel

**Color Wheel** 