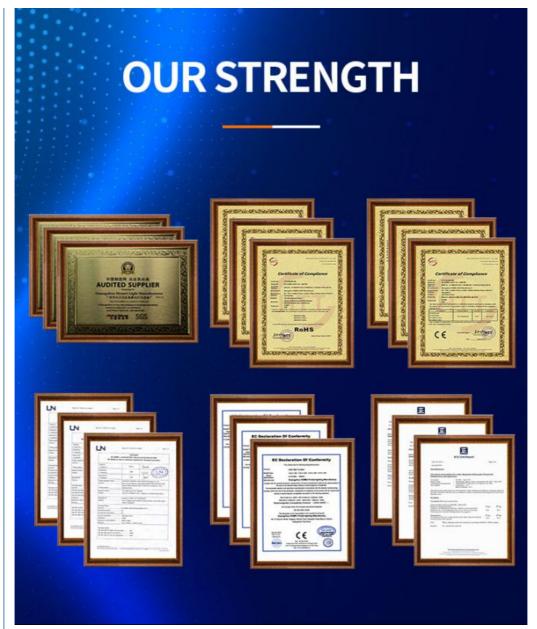

Finishde peodict

Certifications

#### 3. Q: What's your certificates?

A: EMC,SGS,ROHS, and CE certificates passed.