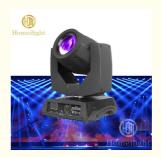

## More Images

Lamp Luminous Efficiency 200lm/W 230W 7r Moving Head Beam For Stage Show Party Effect Light

# High Quality Indoor 14 Color With White DMX512 Sound Active 230W 7r Moving Head Beam For Stage Show Party Effect Light

Products Name

High Quality Indoor 14 Color With White DMX512 Sound Active
230W 7r Moving Head Beam For Stage Show Party Effect Light

Model Number HM-M230W

Power consumption 350W

Bulb 230W 7R high power

Application disco, bar,stage,wedding,club.

Beam Angle 0-3.8°

Prism 8+16prism

Display Touch screen + 180degree knob

Control mode DMX512, Master-slave, Auto Run, Sound active