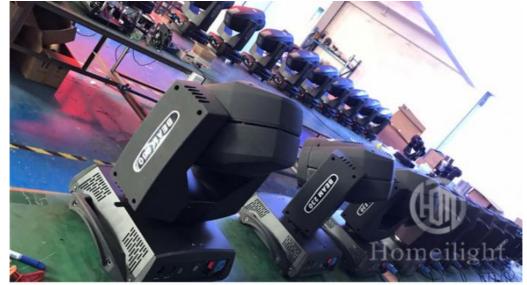

## More Images

Lamp Luminous Efficiency 200lm/W 230W 7r Moving Head Beam For Stage Show Party Effect Light

## **Products Shows**