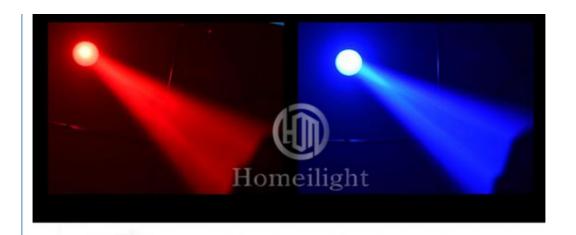

## More Images

Lamp Luminous Efficiency 200lm/W 230W 7r Moving Head Beam For Stage Show Party Effect Light

# High Quality Indoor 14 Color With White DMX512 Sound Active 230W 7r Moving Head Beam For Stage Show Party Effect Light

Products Name

High Quality Indoor 14 Color With White DMX512 Sound Active
230W 7r Moving Head Beam For Stage Show Party Effect Light