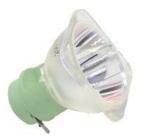

Channel 16CH

Dimmer 0-100% Dimming

Packing size 440×410×540mm(1PC/CTN)

Weight 16KG

230W 7R bulb

Gobo Wheel

**Color Wheel** 