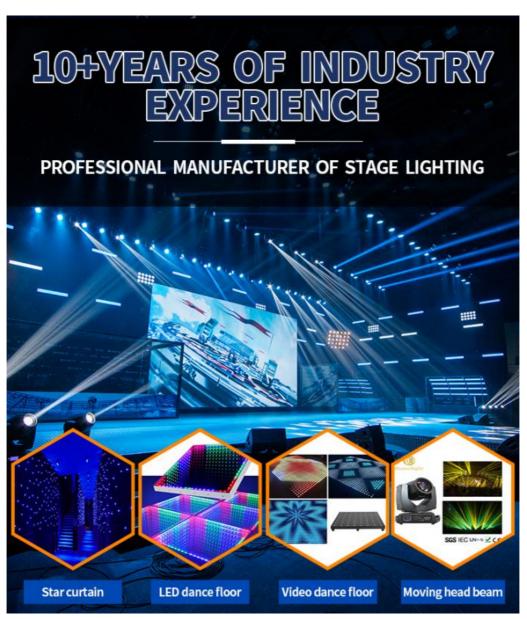

n: Guangdong, China Brand Name: **HOMEILIGHT** 

Minimum Order Quantity: 2 pieces

\$220.00/pieces 2-49 pieces

• Packaging Details: carton or flight case

Supply Ability: 5000 Piece/Pieces per Month



### **Product Specification**

• Type: LED Beam Moving Head Light

Color Temperature(CCT): Lamp Luminous 200 Efficiency(lm/w):

• Color Rendering Index(Ra): 88 • Support Dimmer:

• Lighting Solutions Service: Lighting And Circuitry Design

· Lifespan (hours): 50000 • Working Time (hours): 50000 Product Weight kg: 18.5

AC100V-240V 50-60Hz Input Voltage(V):

• Lamp Luminous Flux(lm): 16 Channels

• CRI (Ra>): 88 • Working Temperature(°C): -22 - 85 • Working Lifetime(Hour):



## More Images









Lamp Luminous Efficiency 200lm/W 230W 7r Moving Head Beam For Stage Show Party Effect Light



#### **Products Description**

# High Quality Indoor 14 Color With White DMX512 Sound Active 230W 7r Moving Head Beam For Stage Show Party Effect Light

Products Name

High Quality Indoor 14 Color With White DMX512 Sound Active
230W 7r Moving Head Beam For Stage Show Party Effect Light

Model Number HM-M230W

Power consumption 350W

Bulb 230W 7R high power

Application disco, bar,stage,wedding,club.

Beam Angle 0-3.8°

Prism 8+16prism

Display Touch screen + 180degree knob

Control mode DMX512, Master-slave, Auto Run, Sound active

Channel 16CH

Dimmer 0-100% Dimming

Packing size 440×410×540mm(1PC/CTN)

Weight 16KG





230W 7R bulb

Gobo Wheel



**Color Wheel** 

## **Products Shows**





# Application: Club, shows, wedding, disco, party...







**Our Production Line** 





**Spar