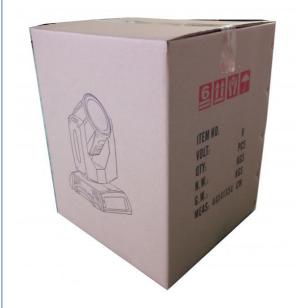

# Product packaging

Packing Detail:1.Carton box(default) 2.Flight case (customer logo are avaliable)

Delivery Detail: Shipped in 3 - 15 days after payment.

# Carton package

Flightcase package