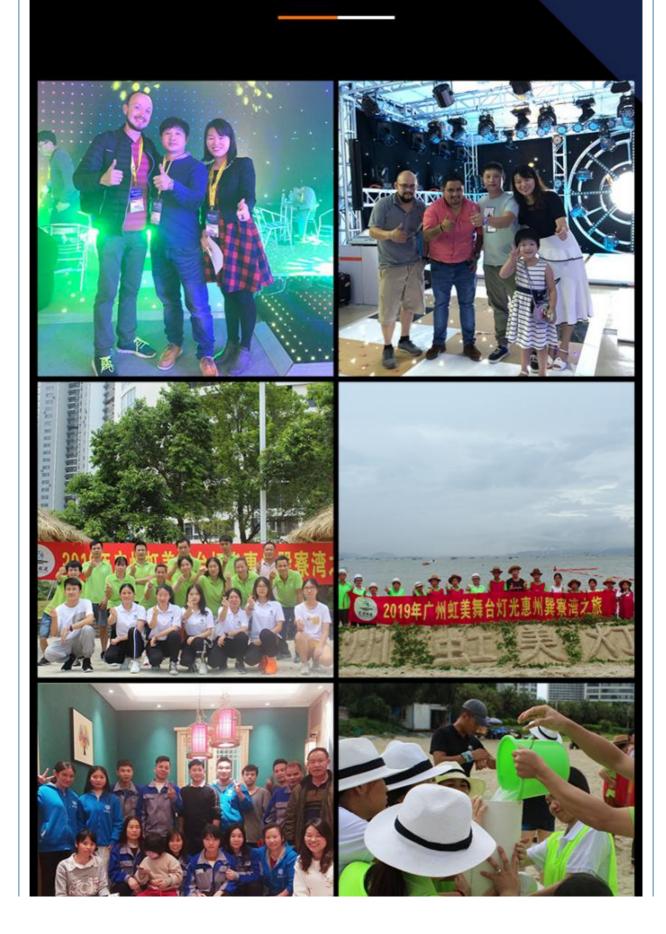

lor With White DMX512 Sound Active 230W 7r Moving Head Beam For Stage Show Party Effect Light

Products Name

High Quality Indoor 14 Color With White DMX512 Sound Active
230W 7r Moving Head Beam For Stage Show Party Effect Light

Model Number HM-M230W

Power consumption 350W

Bulb 230W 7R high power

Application disco, bar,stage,wedding,club.

Beam Angle 0-3.8°

Prism 8+16prism

Display Touch screen + 180degree knob

Control mode DMX512, Master-slave, Auto Run, Sound active

Channel 16CH

Dimmer 0-100% Dimming

Packing size 440×410×540mm(1PC/CTN)

Weight 16KG





230W 7R bulb

Gobo Wheel



**Color Wheel** 

## **Products Shows**





# Application: Club, shows, wedding, disco, party...







**Our Production Line** 





**Spare Parts** 







## Company Profile







# **OUR TEAM**





# **PRODUCTION FIOW**









Welding

Wiring

Sewing







Installation



Inwtaii lamo bead



Debugging 2



Packaging



Finishde peodict

Certifications



# Product packaging

Packing Detail:1.Carton box(default) 2.Flight case (customer logo are avaliable)

Delivery Detail: Shipped in 3 - 15 days after payment.



# Carton package

Flightcase package





#### **FAQ**

#### 1. Q: Are you a factory or trading company?

A: We are a factory.

#### 2. Q: Where is your factory located? How can i visit there?

A: Our factory is located in Guangzhou City, Guangdong Province, China. About 30 minutes away from Guangzhou Baiyun Airport. All our clients, from home or abroad, are warmly welcome to visit us!

#### 3. Q: What's your certificates?

A: EMC,SGS,ROHS, and CE certificates passed.