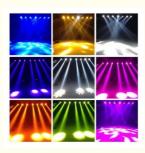

## More Images

Lamp Luminous Efficiency 200lm/W 230W 7r Moving Head Beam For Stage Show Party Effect Light

## **Products Shows**