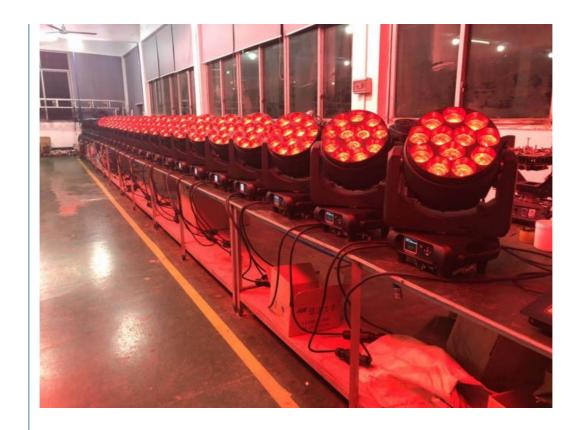

fresh rate >1K Hz
- Built-in colors macro
- Pan/Tilt motors: 3 phase, fast and quiet
- Pan/Tilt: Max 540°/Max200°
- Display: blue LCD backlit
- Power In/Out: Powercon

#### Application:

for stage, concert, party, shows, disco.club,

KTV

Products Name china big power led wash moving head 12\*40w RGBW 4in1

zoom led moing head

Model Number HM-L1240BZ

Power consumption 500W

Color 7pcs 40W high brightness import leds

Application disco, bar,stage,wedding,club.

Beam Angle 9-60 degree

Pan/Tilt movement 540/240 degree

Display LCD display

Control mode DMX512, Master-slave, Auto Run, Sound active

Channel 12/17CH

Dimmer 0-100% Dimming

Packing size 43\*45\*46cm(1PC/CTN)

Weight 17KG (1pcs)

#### **Products Shows**



## **Beam Effect**





## Wash Effect





**Our Production Line** 







## Guangzhou Hongmei Stage Lighting Co., Ltd





2nd Floor, No.1 Industrial Street, Yanger Village, Huadu istrict, Guangzhou, China