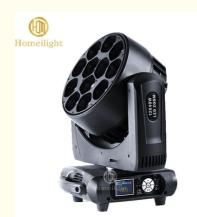

### china big power led wash moving head 12\*40w RGBW 4in1 zoom led moing head

## china big power led wash moving head 12\*40w RGBW 4in1 zoom led moing head

#### Main Features:

•

Control:DMX512,Master/slave,auto,sound

- •LEDS: 12pcs high brightness leds
- Beam angle: Electronic zoom 9-60°
- Glass light guide rods
- Flicker free: refresh rate >1K Hz
- Built-in colors macro
- Pan/Tilt motors: 3 phase, fast and quiet
- Pan/Tilt: Max 540°/Max200°
- Display: blue LCD backlit
- Power In/Out: Powercon