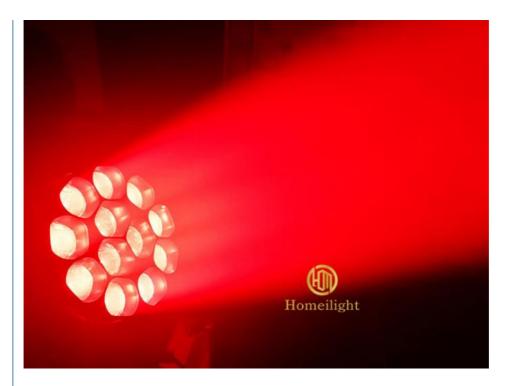

9-60°
- Glass light guide rods
- Flicker free: refresh rate >1K Hz
- Built-in colors macro
- Pan/Tilt motors: 3 phase, fast and quiet
- Pan/Tilt: Max 540°/Max200°
- Display: blue LCD backlit
- Power In/Out: Powercon

#### Application:

for stage, concert, party, shows, disco.club,

KTV

Products Name china big power led wash moving head 12\*40w RGBW 4in1

zoom led moing head

Model Number HM-L1240BZ

Power consumption 500W

Color 7pcs 40W high brightness import leds

Application disco, bar,stage,wedding,club.

Beam Angle 9-60 degree

Pan/Tilt movement 540/240 degree

Display LCD display

Control mode DMX512, Master-slave, Auto Run, Sound active

Channel 12/17CH

Dimmer 0-100% Dimming

Packing size 43\*45\*46cm(1PC/CTN)

Weight 17KG (1pcs)

#### **Products Shows**



## **Beam Effect**





## Wash Effect





**Our Production Line** 







## Guangzhou Hongmei Stage Lighting Co., Ltd





2nd Floor, No.1 Industrial Street, Yanger Village, Huadu istrict, Guangzhou, China