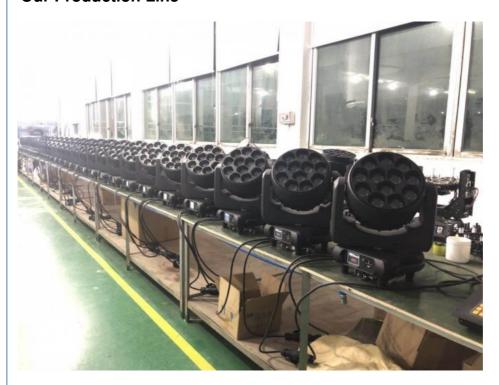

refresh rate >1K Hz
- Built-in colors macro
- Pan/Tilt motors: 3 phase, fast and quiet
- Pan/Tilt: Max 540°/Max200°
- Display: blue LCD backlit
- Power In/Out: Powercon

#### Application:

for stage, concert, party, shows, disco.club,

KTV

Products Name china big power led wash moving head 12\*40w RGBW 4in1

zoom led moing head

Model Number HM-L1240BZ

Power consumption 500W

Color 7pcs 40W high brightness import leds

Application disco, bar,stage,wedding,club.

Beam Angle 9-60 degree

Pan/Tilt movement 540/240 degree

Display LCD display

Control mode DMX512, Master-slave, Auto Run, Sound active

Channel 12/17CH

Dimmer 0-100% Dimming

Packing size 43\*45\*46cm(1PC/CTN)

Weight 17KG (1pcs)

#### **Products Shows**



## **Beam Effect**





## Wash Effect





**Our Production Line** 







## Guangzhou Hongmei Stage Lighting Co., Ltd





2nd Floor, No.1 Industrial Street, Yanger Village, Huadu istrict, Guangzhou, China