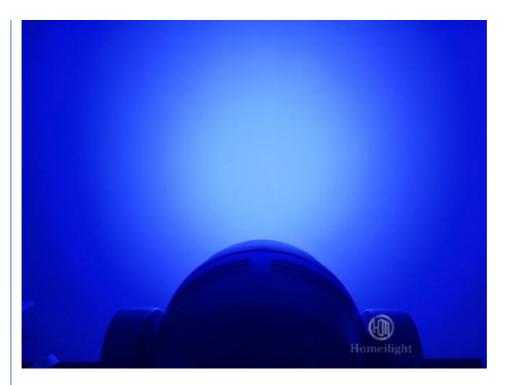

guide rods
- Flicker free: refresh rate >1K Hz
- Built-in colors macro
- Pan/Tilt motors: 3 phase, fast and quiet
- Pan/Tilt: Max 540°/Max200°
- Display: blue LCD backlit
- Power In/Out: Powercon

#### Application:

for stage, concert, party, shows, disco.club,

KTV

Products Name china big power led wash moving head 12\*40w RGBW 4in1

zoom led moing head

Model Number HM-L1240BZ

Power consumption 500W

Color 7pcs 40W high brightness import leds

Application disco, bar,stage,wedding,club.

Beam Angle 9-60 degree

Pan/Tilt movement 540/240 degree

Display LCD display

Control mode DMX512, Master-slave, Auto Run, Sound active

Channel 12/17CH

Dimmer 0-100% Dimming

Packing size 43\*45\*46cm(1PC/CTN)

Weight 17KG (1pcs)

#### **Products Shows**



## **Beam Effect**





## Wash Effect





**Our Production Line** 







## Guangzhou Hongmei Stage Lighting Co., Ltd





2nd Floor, No.1 Industrial Street, Yanger Village, Huadu istrict, Guangzhou, China