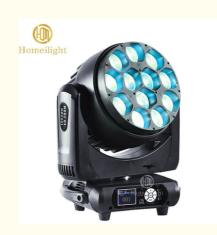

### china big power led wash moving head 12\*40w RGBW 4in1 zoom led moing head

## china big power led wash moving head 12\*40w RGBW 4in1 zoom led moing head

#### Main Features:

•

Control:DMX512,Master/slave,auto,sound

- •LEDS: 12pcs high brightness leds
- Beam angle: Electronic zoom 9-60°
- Glass light guide rods
- Flicker free: refresh rate >1K Hz
- Built-in colors macro
- Pan/Tilt motors: 3 phase, fast and quiet
- Pan/Tilt: Max 540°/Max200°
- Display: blue LCD backlit
- Power In/Out: Powercon