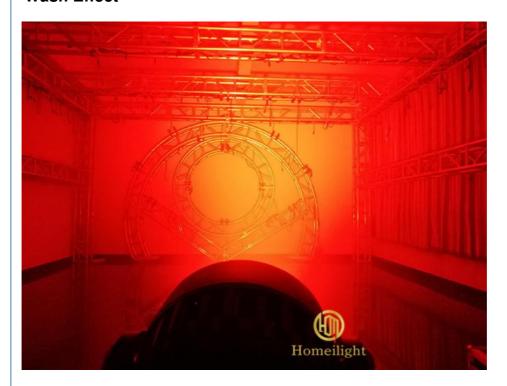

ht guide rods
- Flicker free: refresh rate >1K Hz
- Built-in colors macro
- Pan/Tilt motors: 3 phase, fast and quiet
- Pan/Tilt: Max 540°/Max200°
- Display: blue LCD backlit
- Power In/Out: Powercon

#### Application:

for stage, concert, party, shows, disco.club,

KTV

Products Name china big power led wash moving head 12\*40w RGBW 4in1

zoom led moing head

Model Number HM-L1240BZ

Power consumption 500W

Color 7pcs 40W high brightness import leds

Application disco, bar,stage,wedding,club.

Beam Angle 9-60 degree

Pan/Tilt movement 540/240 degree

Display LCD display

Control mode DMX512, Master-slave, Auto Run, Sound active

Channel 12/17CH

Dimmer 0-100% Dimming

Packing size 43\*45\*46cm(1PC/CTN)

Weight 17KG (1pcs)

#### **Products Shows**



## **Beam Effect**





## Wash Effect





**Our Production Line** 







## Guangzhou Hongmei Stage Lighting Co., Ltd





2nd Floor, No.1 Industrial Street, Yanger Village, Huadu istrict, Guangzhou, China