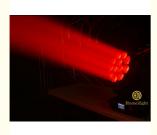

a

Brand Name: Homei

CE/SGS/RoHS · Certification: Model Number: HM-L1240W Minimum Order Quantity: 2 pieces Packaging Details: carton/flightcase Delivery Time: 5-7 working day

Payment Terms: MoneyGram, Western Union, T/T,paypal

Supply Ability: 500 Piece/Pieces per Month



#### **Product Specification**

• Color Temperature(CCT): 2500-8000K

• Color Rendering Index(Ra): 90 Support Dimmer:

• Lighting Solutions Service: One-to-one After-sale Service

· Lifespan (hours): 100000 • Working Time (hours): 100000 Product Weight kg : 14.5

Moving Head Lights Type: Input Voltage(V): AC100V-240V 50-60Hz

Lamp Luminous Flux(Im): 7630 CRI (Ra>): 90 • Working Temperature(°C): -22 - 85 Working Lifetime(Hour): 100000 IP Rating: IP33

 Emitting Color: RGBW 4in1 High Brightness Leds



#### More Images



## china big power led wash moving head 12\*40w RGBW 4in1 zoom led moing head

#### Main Features:

•

Control:DMX512,Master/slave,auto,sound

- •LEDS: 12pcs high brightness leds
- Beam angle: Electronic zoom 9-60°
- Glass light guide rods
- Flicker free: refresh rate >1K Hz
- Built-in colors macro
- Pan/Tilt motors: 3 phase, fast and quiet
- Pan/Tilt: Max 540°/Max200°
- Display: blue LCD backlit
- Power In/Out: Powercon

#### Application:

for stage, concert, party, shows, disco.club,

KTV

Products Name china big power led wash moving head 12\*40w RGBW 4in1

zoom led moing head

Model Number HM-L1240BZ

Power consumption 500W

Color 7pcs 40W high brightness import leds

Application disco, bar,stage,wedding,club.

Beam Angle 9-60 degree

Pan/Tilt movement 540/240 degree

Display LCD dis