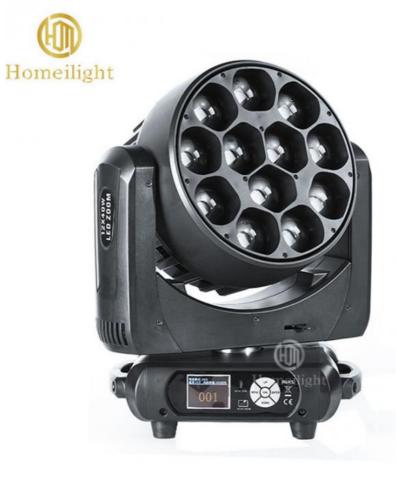

### china big power led wash moving head 12\*40w RGBW 4in1 zoom led moing head

#### Main Features:

•

Control:DMX512,Master/slave,auto,sound

- •LEDS: 12pcs high brightness leds
- Beam angle: Electronic zoom 9-60°
- Glass light guide rods
- Flicker free: refresh rate >1K Hz
- Built-in colors macro
- Pan/Tilt motors: 3 phase, fast and quiet
- Pan/Tilt: Max 540°/Max200°
- Display: blue LCD backlit
- Power In/Out: Powercon

#### Application:

for stage, concert, party, shows, disco.club,

KTV

Products Name china big power led wash moving head 12\*40w RGBW 4in1

zoom led moing head

Model Number HM-L1240BZ

Power consumption 500W

Color 7pcs 40W high brightness import leds

Application disco, bar,stage,wedding,club.

Beam Angle 9-60 degree

Pan/Tilt movement 540/240 degree

Display LCD display

Control mode DMX512, Master-slave, Auto Run, Sound active

Channel 12/17CH

Dimmer 0-100% Dimming