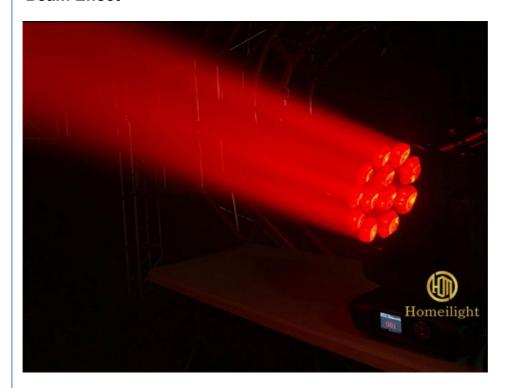

om 9-60°
- Glass light guide rods
- Flicker free: refresh rate >1K Hz
- Built-in colors macro
- Pan/Tilt motors: 3 phase, fast and quiet
- Pan/Tilt: Max 540°/Max200°
- Display: blue LCD backlit
- Power In/Out: Powercon

#### Application:

for stage, concert, party, shows, disco.club,

KTV

Products Name china big power led wash moving head 12\*40w RGBW 4in1

zoom led moing head

Model Number HM-L1240BZ

Power consumption 500W

Color 7pcs 40W high brightness import leds

Application disco, bar,stage,wedding,club.

Beam Angle 9-60 degree

Pan/Tilt movement 540/240 degree

Display LCD display

Control mode DMX512, Master-slave, Auto Run, Sound active

Channel 12/17CH

Dimmer 0-100% Dimming

Packing size 43\*45\*46cm(1PC/CTN)

Weight 17KG (1pcs)

#### **Products Shows**



## **Beam Effect**





## Wash Effect





**Our Production Line** 







## Guangzhou Hongmei Stage Lighting Co., Ltd





2nd Floor, No.1 Industrial Street, Yanger Village, Huadu istrict, Guangzhou, China