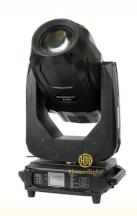

#### More Images

380w 20r BSW 3in1 DMX Sharpy Beam Spot Wash Moving Head Light Stage With Control Mode

**Products Description** 

# PRO lighting show disco 380w 20r BSW 3in1 dmx sharpy beam spot wash moving head light stage

Specification

380W 3in1 moving head light

Bulb: original import 380W

Power consumption: 600W

Beam Angle: 5-60degree

Color:8color+white

Fixed gobo: 14fixed gobp+ white

Rotation gobo: 7 rotation gobo +white

Dynamic effect pattern plate:white+3 apertures+1 arc motion pattern

Products Name PRO lighting show disco 380w 20r BSW 3in1 dmx sharpy beam

spot wash moving head light stage

Model Number HM-M380W

Power consumption 600W

Bulb 380W high power bulb

Application disco, bar,stage,wedding,club.

Beam Angle 5-60°

Prism 8prismm, 16prism

Display Touch screen

Control mode DMX512, Master-slave, Auto Run, Sound active

Channel 19CH

Dimmer 0-100% Dimming

Packing size 560\*490\*650mm(1PC/CTN)

Weight 21KG