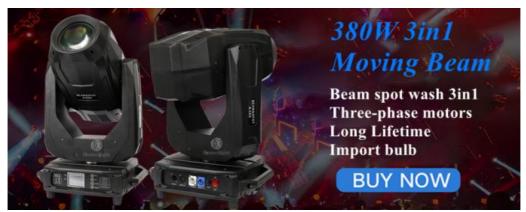

# PRO lighting show disco 380w 20r BSW 3in1 dmx sharpy beam spot wash moving head light stage

Specification

380W 3in1 moving head light

Bulb: original import 380W

Power consumption: 600W

Beam Angle: 5-60degree

Color:8color+white

Fixed gobo: 14fixed gobp+ white

Rotation gobo: 7 rotation gobo +white

Dynamic effect pattern plate:white+3 apertures+1 arc motion pattern

Products Name PRO lighting show disco 380w 20r BSW 3in1 dmx sharpy beam

spot wash moving head light stage

Model Number HM-M380W

Power consumption 600W

Bulb 380W high power bulb

Application disco, bar,stage,wedding,club.

Beam Angle 5-60°

Prism 8prismm, 16prism

Display Touch screen

Control mode DMX512, Master-slave, Auto Run, Sound active

Channel 19CH

Dimmer 0-100% Dimming

Packing size 560\*490\*650mm(1PC/CTN)

Weight 21KG