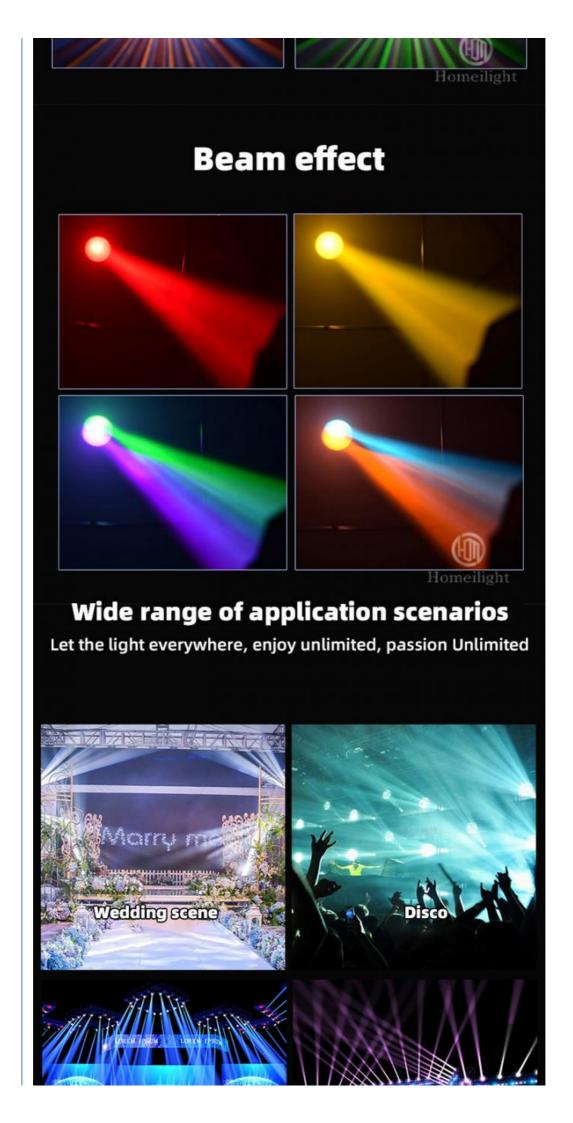

#### More Images

380w 20r BSW 3in1 DMX Sharpy Beam Spot Wash Moving Head Light Stage With Control Mode

**Products Description** 

# PRO lighting show disco 380w 20r BSW 3in1 dmx sharpy beam spot wash moving head light stage

Specification

380W 3in1 moving head light

Bulb: original import 380W

Power consumption: 600W

Beam Angle: 5-60degree

Color:8color+white

Fixed gobo: 14fixed gobp+ white

Rotation gobo: 7 rotation gobo +white

Dynamic effect pattern plate:white+3 apertures+1 arc motion pattern

Products Name PRO lighting show disco 380w 20r BSW 3in1 dmx sharpy beam