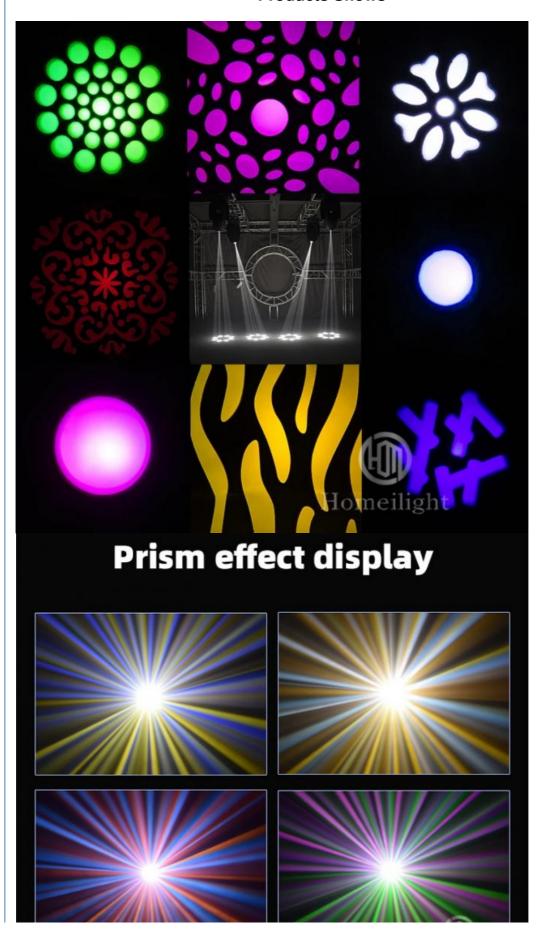

n1 dmx sharpy beam spot wash moving head light stage



Specification

380W 3in1 moving head light

Bulb: original import 380W

Power consumption: 600W

Beam Angle: 5-60degree

Color:8color+white

Fixed gobo: 14fixed gobp+ white

Rotation gobo: 7 rotation gobo +white

Dynamic effect pattern plate:white+3 apertures+1 arc motion pattern

Products Name PRO lighting show disco 380w 20r BSW 3in1 dmx sharpy beam

spot wash moving head light stage

Model Number HM-M380W

Power consumption 600W

Bulb 380W high power bulb

Application disco, bar,stage,wedding,club.

Beam Angle 5-60°

Prism 8prismm, 16prism

Display Touch screen

Control mode DMX512, Master-slave, Auto Run, Sound active

Channel 19CH

Dimmer 0-100% Dimming

Packing size 560\*490\*650mm(1PC/CTN)

Weight 21KG

### **Products Shows**







**Our Production Line** 



**Spare Parts** 



#### **Recommend Products**

## Company Profile

Establish in 2008, Guangzhou HOMEI LIGHT is a manufacturer and trader, specialized in research, development and the production of stage light, all of our products comply with international quality standards and are greatly appreciated in a variety of different markets throughout the world.

Our main products: LED dance floor,LED star curtain,RGB vision curtain,moving head beam,LED wall washer, LED par light, Spider light, DMX controller and so on.

If you are interested in any of our products or would like to discuss a custom order, please fell free to contact us. We are looking forward to forming long business relationship with you! We sincerely welcome you to visit our company or contac