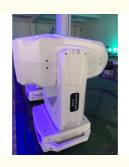

#### **Basic Information**

. Place of Origin: Guangdong, China

Brand Name: **HOMEI** Minimum Order Quantity: 2 pieces

\$520.00/pieces 2-49 pieces

• Packaging Details: carton or flight case

Supply Ability: 5000 Piece/Pieces per Month



#### **Product Specification**

• Color Temperature(CCT): 6000K (Daylight Alert)

Lamp Luminous

Efficiency(lm/w):

• Color Rendering Index(Ra): 90 Support Dimmer:

• Lighting Solutions Service: One-to-one After-sale Service

50000 • Lifespan (hours): 50000 • Working Time (hours): • Product Weight kg: 25

Projection Lights • Type: AC100-240V 50/60Hz Input Voltage(V):

Lamp Luminous Flux(Im): 7950 • CRI (Ra>): 99 • Working Temperature(°C): -20 - 45 • Working Lifetime(Hour):



#### More Images









380w 20r BSW 3in1 DMX Sharpy Beam Spot Wash Moving Head Light Stage With Control Mode



**Products Description** 





# PRO lighting show disco 380w 20r BSW 3in1 dmx sharpy beam spot wash moving head light stage



Specification

380W 3in1 moving head light

Bulb: original import 380W

Power consumption: 600W

Beam Angle: 5-60degree

Color:8color+white

Fixed gobo: 14fixed gobp+ white

Rotation gobo: 7 rotation gobo +white

Dynamic effect pattern plate:white+3 apertures+1 arc motion pattern

Products Name PRO lighting show disco 380w 20r BSW 3in1 dmx sharpy beam

spot wash moving head light stage

Model Number HM-M380W

Power consumption 600W

Bulb 380W high power bulb

Application disco, bar,stage,wedding,club.

Beam Angle 5-60°

Prism 8prismm, 16prism

Display Touch screen

Control