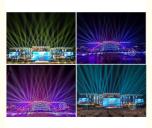

#### More Images

380w 20r BSW 3in1 DMX Sharpy Beam Spot Wash Moving Head Light Stage With Control Mode

**Products Description** 

# PRO lighting show disco 380w 20r BSW 3in1 dmx sharpy beam spot wash moving head light stage

Specification

380W 3in1 moving head light

Bulb: original import 380W

Power consumption: 600W

Beam Angle: 5-60degree