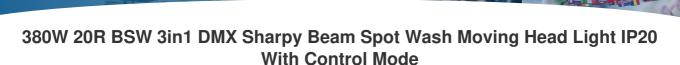

#### More Images

380w 20r BSW 3in1 DMX Sharpy Beam Spot Wash Moving Head Light Stage With Control Mode

**Products Description** 

# PRO lighting show disco 380w 20r BSW 3in1 dmx sharpy beam spot wash moving head light stage

Specification

380W 3in1 moving head light

Bulb: original import 380W

Power consumption: 600W

Beam Angle: 5-60degree

Color:8color+white

Fixed gobo: 14fixed gobp+ white

Rotation gobo: 7 rotation gobo +white

Dynamic effect pattern plate:white+3 apertures+1 arc motion pattern

Products Name PRO lighting show disco 380w 20r BSW 3in1 dmx sharpy beam

spot wash moving head light stage

Model Number HM-M380W

Power consumption 600W

Bulb 380W high power bulb

Application disco, bar,stage,wedding,club.

Beam Angle 5-60°

Prism 8prismm, 16prism

Display Touch screen

Control mode DMX512, Master-slave, Auto Run, Sound active

Channel 19CH

Dimmer 0-100% Dimming

Packing size 560\*490\*650mm(1PC/CTN)

Weight 21KG