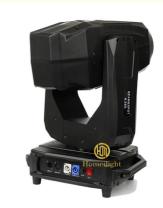

Color:8color+white

Fixed gobo: 14fixed gobp+ white

Rotation gobo: 7 rotation gobo +white

Dynamic effect pattern plate:white+3 apertures+1 arc motion pattern

Products Name PRO lighting show disco 380w 20r BSW 3in1 dmx sharpy beam