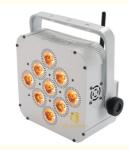

## 9pcs 18w RGBWAUV Flat LED Par Lights 6in1 Battery Powered Wireless DMX **Uplights For Wedding**

## **Products Description**

| Products Name             | 9pcs 18w RGBWAUV Flat LED Par Light 6in1 Battery Powered<br>Wireless DMX Uplights Professional For Wedding |
|---------------------------|------------------------------------------------------------------------------------------------------------|
| Model Number:HM-<br>M230W | HM-09                                                                                                      |
| Power consumption         | 180W                                                                                                       |
| Light Source              | RGBWA+UV 6in1 leds                                                                                         |
| Application               | disco, bar,stage,wedding,club.                                                                             |
| Display                   | LCD display                                                                                                |
| Control mode              | DMX512, Master-slave, Auto Run, Sound active, wifi, remote, mobile phone                                   |
| Channel                   | 6/10CH                                                                                                     |
| Dimmer                    | 0-100% Dimming                                                                                             |
| Packing size              | 24*13*25cm(1PC/CTN)                                                                                        |
| Weight                    | 4.5KG                                                                                                      |
|                           |                                                                                                            |