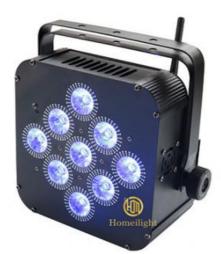

## 9pcs 18w RGBWAUV Flat LED Par Lights 6in1 Battery Powered Wireless DMX **Uplights For Wedding**

# 9pcs 18w RGBWAUV Flat LED Par Light 6in1 Battery Powered Wireless DMX Uplights For Wedding

## **Products Description**

| Products Name             | 9pcs 18w RGBWAUV Flat LED Par Light 6in1 Battery Powered<br>Wireless DMX Uplights Professional For Wedding |
|---------------------------|------------------------------------------------------------------------------------------------------------|
| Model Number:HM-<br>M230W | HM-09                                                                                                      |
| Power consumption         | 180W                                                                                                       |
| Light Source              | RGBWA+UV 6in1 leds                                                                                         |
| Application               | disco, bar,stage,wedding,club.                                                                             |
| Display                   | LCD display                                                                                                |
| Control mode              | DMX512, Master-slave, Auto Run, Sound active, wifi, remote, mobile phone                                   |
| Channel                   | 6/10CH                                                                                                     |
| Dimmer                    | 0-100% Dimming                                                                                             |
| Packing size              | 24*13*25cm(1PC/CTN)                                                                                        |
| Weight                    | 4.5KG                                                                                                      |
|                           |                                                                                                            |