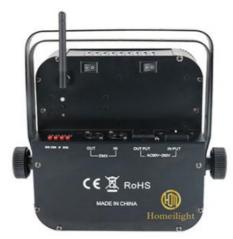

## **Products Description**

| Products Name             | 9pcs 18w RGBWAUV Flat LED Par Light 6in1 Battery Powered<br>Wireless DMX Uplights Professional For Wedding |
|---------------------------|------------------------------------------------------------------------------------------------------------|
| Model Number:HM-<br>M230W | HM-09                                                                                                      |
| Power consumption         | 180W                                                                                                       |
| Light Source              | RGBWA+UV 6in1 leds                                                                                         |
| Application               | disco, bar,stage,wedding,club.                                                                             |
| Display                   | LCD display                                                                                                |
| Control mode              | DMX512, Master-slave, Auto Run, Sound active, wifi, remote, mobile phone                                   |
| Channel                   | 6/10CH                                                                                                     |
| Dimmer                    | 0-100% Dimming                                                                                             |
| Packing size              | 24*13*25cm(1PC/CTN)                                                                                        |
| Weight                    | 4.5KG                                                                                                      |
|                           |                                                                                                            |