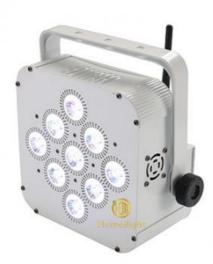

## 9pcs 18w RGBWAUV Flat LED Par Lights 6in1 Battery Powered Wireless DMX **Uplights For Wedding**

# 9pcs 18w RGBWAUV Flat LED Par Light 6in1 Battery Powered Wireless DMX Uplights For Wedding

## **Products Description**

| Products Name             | 9pcs 18w RGBWAUV Flat LED Par Light 6in1 Battery Powered<br>Wireless DMX Uplights Professional For Wedding |
|---------------------------|------------------------------------------------------------------------------------------------------------|
| Model Number:HM-<br>M230W | HM-09                                                                                                      |
| Power consumption         | 180W                                                                                                       |
| Light Source              | RGBWA+UV 6in1 leds                                                                                         |
| Application               | disco, bar,stage,wedding,club.                                                                             |
| Display                   | LCD display                                                                                                |
| Control mode              | DMX512, Master-slave, Auto Run, Sound active, wifi, remote, mobile phone                                   |
| Channel                   | 6/10CH                                                                                                     |
| Dimmer                    | 0-100% Dimming                                                                                             |
| Packing size              | 24*13*25cm(1PC/CTN)                                                                                        |
| Weight                    | 4.5KG                                                                                                      |
|                           |                                                                                                            |