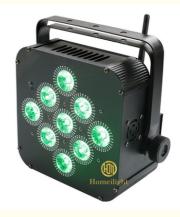

## 9pcs 18w RGBWAUV Flat LED Par Lights 6in1 Battery Powered Wireless DMX **Uplights For Wedding**

## **Products Description**

| Products Name             | 9pcs 18w RGBWAUV Flat LED Par Light 6in1 Battery Powered<br>Wireless DMX Uplights Professional For Wedding |
|---------------------------|------------------------------------------------------------------------------------------------------------|
| Model Number:HM-<br>M230W | HM-09                                                                                                      |
| Power consumption         | 180W                                                                                                       |
| Light Source              | RGBWA+UV 6in1 leds                                                                                         |
| Application               | disco, bar,stage,wedding,club.                                                                             |
| Display                   | LCD display                                                                                                |
| Control mode              | DMX512, Master-slave, Auto Run, Sound active, wifi, remote, mobile phone                                   |
| Channel                   | 6/10CH                                                                                                     |
| Dimmer                    | 0-100% Dimming                                                                                             |
| Packing size              | 24*13*25cm(1PC/CTN)                                                                                        |
| Weight                    | 4.5KG                                                                                                      |
|                           |                                                                                                            |