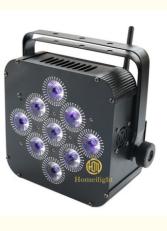

## 9pcs 18w RGBWAUV Flat LED Par Lights 6in1 Battery Powered Wireless DMX **Uplights For Wedding**

## **Products Description**

| Products Name             | 9pcs 18w RGBWAUV Flat LED Par Light 6in1 Battery Powered<br>Wireless DMX Uplights Professional For Wedding |
|---------------------------|------------------------------------------------------------------------------------------------------------|
| Model Number:HM-<br>M230W | HM-09                                                                                                      |
| Power consumption         | 180W                                                                                                       |
| Light Source              | RGBWA+UV 6in1 leds                                                                                         |
| Application               | disco, bar,stage,wedding,club.                                                                             |
| Display                   | LCD display                                                                                                |
| Control mode              | DMX512, Master-slave, Auto Run, Sound active, wifi, remote, mobile phone                                   |
| Channel                   | 6/10CH                                                                                                     |
| Dimmer                    | 0-100% Dimming                                                                                             |
| Packing size              | 24*13*25cm(1PC/CTN)                                                                                        |
| Weight                    | 4.5KG                                                                                                      |
|                           |                                                                                                            |