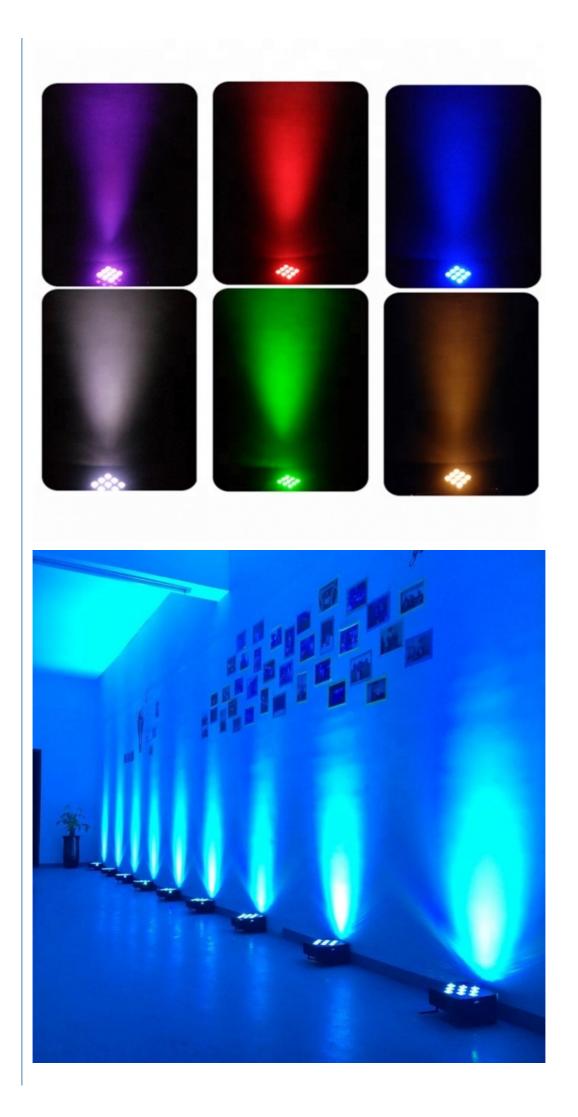

#### More Images

Our Product Introduction

# 9pcs 18w RGBWAUV Flat LED Par Light 6in1 Battery Powered Wireless DMX Uplights For Wedding

## **Products Description**

| Products Name             | 9pcs 18w RGBWAUV Flat LED Par Light 6in1 Battery Powered<br>Wireless DMX Uplights Professional For Wedding |
|---------------------------|------------------------------------------------------------------------------------------------------------|
| Model Number:HM-<br>M230W | HM-09                                                                                                      |
| Power consumption         | 180W                                                                                                       |
| Light Source              | RGBWA+UV 6in1 leds                                                                                         |
| Application               | disco, bar,stage,wedding,club.                                                                             |
| Display                   | LCD display                                                                                                |
| Control mode              | DMX512, Master-slave, Auto Run, Sound active, wifi, remote, mobile phone                                   |
| Channel                   | 6/10CH                                                                                                     |
| Dimmer                    | 0-100% Dimming                                                                                             |
| Packing size              | 24*13*25cm(1PC/CTN)                                                                                        |
| Weight                    | 4.5KG                                                                                                      |
|                           |                                                                                                            |