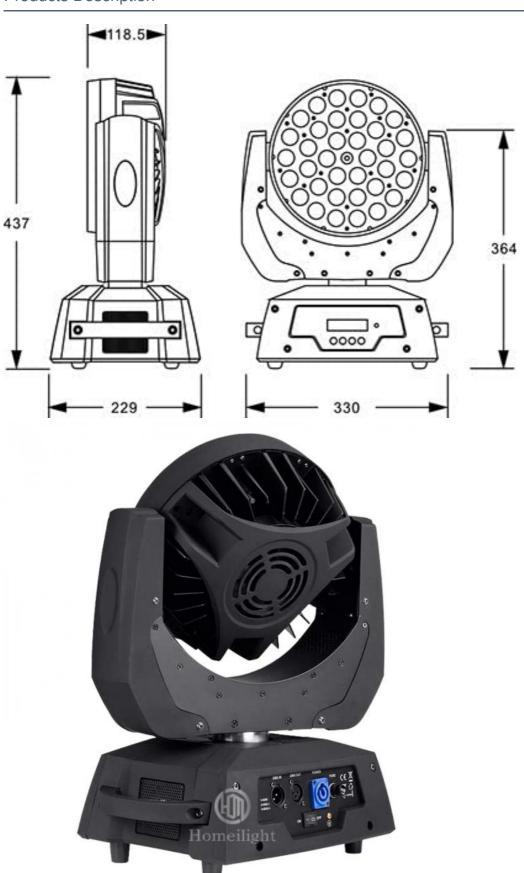

### **Product Specification**

Color Temperature(CCT): 3500-7500K

 Lamp Luminous 200

Efficiency(lm/w):

• Color Rendering Index(Ra): 90 Support Dimmer:

• Lighting Solutions Service: Lighting And Circuitry Design

50000 • Lifespan (hours): 50000 • Working Time (hours): • Product Weight kg: 12

• Type: Moving Head Lights

50HZ/60HZ, AC100V-240V Input Voltage(V):

Lamp Luminous Flux(Im): 16/12 Channel

• CRI (Ra>): 90 • Working Temperature(°C): -22 - 85 Working Lifetime(Hour):

Model Number HM-L36

Power consumption 400W

Light Source RGBW 4in1 leds

Application disco, bar,stage,wedding,club.

Display LCD display

Control mode DMX512, Master-slave, Auto Run, Sound active

Channel 12/16CH

Dimmer 0-100% Dimming

Packing size 40\*33\*48mm(1PC/CTN)

Weight 12KG