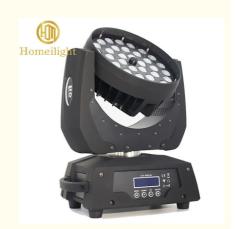

# Pro 36pcs 10w 4in1 Rgbw 36x10w LED Zoom Wash Moving Head For Event **Party**

# Pro 36pcs 10w 4in1 36x10w rgbw 36x10 zoom wash led moving head light for event party

**Products Description** 

Products Name

Pro 36pcs 10w 4in1 36x10w rgbw 36x10 zoom wash led moving head light for event party