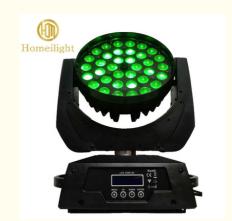

# Pro 36pcs 10w 4in1 Rgbw 36x10w LED Zoom Wash Moving Head For Event **Party**

# Pro 36pcs 10w 4in1 36x10w rgbw 36x10 zoom wash led moving head light for event party

**Products Description** 

Products Name

Pro 36pcs 10w 4in1 36x10w rgbw 36x10 zoom wash led moving head light for event party