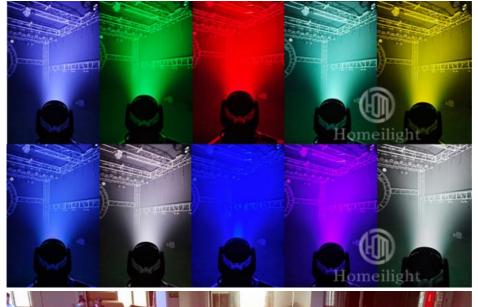

(hours): • Product Weight kg: 12

• Type: Moving Head Lights

50HZ/60HZ, AC100V-240V Input Voltage(V):

Lamp Luminous Flux(Im): 16/12 Channel

• CRI (Ra>): 90 • Working Temperature(°C): -22 - 85 Working Lifetime(Hour):



#### More Images



## **Product Description**

# Pro 36pcs 10w 4in1 36x10w rgbw 36x10 zoom wash led moving head light for event party

**Products Description** 



Products Name

Pro 36pcs 10w 4in1 36x10w rgbw 36x10 zoom wash led moving head light for event party

Model Number HM-L36

Power consumption 400W

Light Source RGBW 4in1 leds

Application disco, bar,stage,wedding,club.

Display LCD display

Control mode DMX512, Master-slave, Auto Run, Sound active

Channel 12/16CH

Dimmer 0-100% Dimming

Packing size 40\*33\*48mm(1PC/CTN)

Weight 12KG

## **Products Shows**









# Guangzhou Hongmei Stage Lighting Co., Ltd



0086 15920458549





2nd Floor, No.1 Industrial Street, Yanger Village, Huadu istrict, Guangzhou, China