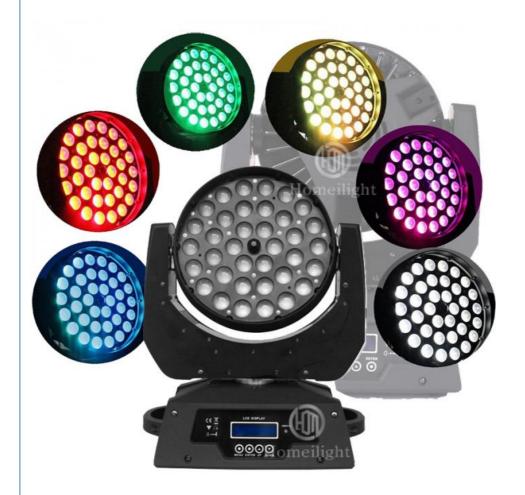

# Pro 36pcs 10w 4in1 36x10w rgbw 36x10 zoom wash led moving head light for event party

**Products Description** 

Products Name

Pro 36pcs 10w 4in1 36x10w rgbw 36x10 zoom wash led moving head light for event party

Model Number HM-L36

Power consumption 400W

Light Source RGBW 4in1 leds

Application disco, bar,stage,wedding,club.

Display LCD display

Control mode DMX512, Master-slave, Auto Run, Sound active

Channel 12/16CH

Dimmer 0-100% Dimming

Packing size 40\*33\*48mm(1PC/CTN)

Weight 12KG