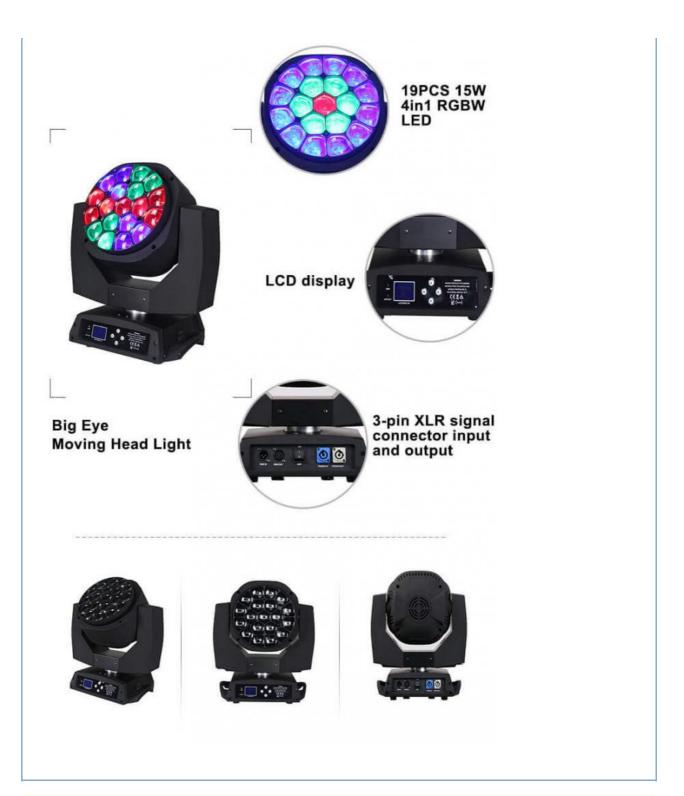

# 19x15W High Brightness RGBW 4 in 1 Clay Paky Wash K10 LED Bee Eye Zoom Moving Head Light for Wedding Decorate

### **Product Specification**

• Color Temperature(CCT): 6000K (Daylight Alert)

• Lamp Luminous 120

Efficiency(lm/w):

Color Rendering Index(Ra): 95Support Dimmer: Yes

• Lighting Solutions Service: Lighting And Circuitry Design, Project

Installation

Lifespan (hours): 50000Working Time (hours): 50000Product Weight kg: 15

Type: Moving Head LightsInput Voltage(V): AC 90-240V, 50/60Hz

Lamp Luminous Flux(Im): 1441
CRI (Ra>): 95
Working Temperature(°C): -20 - 85