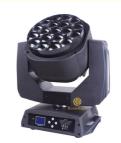

# 19x15W High Brightness RGBW 4 in 1 Clay Paky Wash K10 LED Bee Eye Zoom Moving Head Light for Wedding Decorate

## 19x15W High Brightness RGBW 4 in 1 Clay Paky Wash K10 LED Bee Eye Zoom Moving Head Light for Wedding Decorate

**Product Description** 

Guangzhou Hongmei Stage Lighting Co., Ltd

0086 15920458549

Joanna@homeilight.com