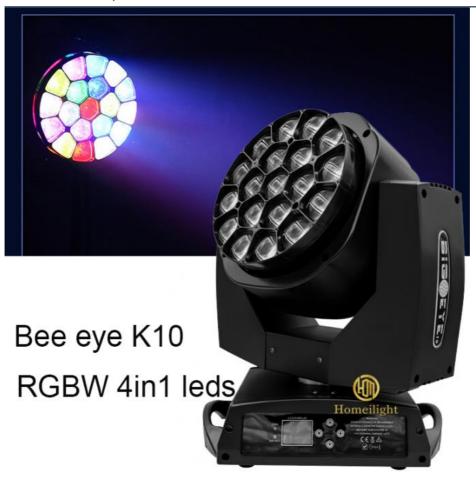

# 19x15W High Brightness RGBW 4 in 1 Clay Paky Wash K10 LED Bee Eye Zoom Moving Head Light for Wedding Decorate

## 19x15W High Brightness RGBW 4 in 1 Clay Paky Wash K10 LED Bee Eye Zoom Moving Head Light for Wedding Decorate

**Product Description** 

Guangzhou Hongmei Stage Lighting Co., Ltd

0086 15920458549

Joanna@homeilight.com