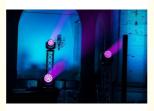

g Decorate

#### **Basic Information**

• Place of Origin: Guangdong, China

Brand Name: HM

Certification: CE,CE, ROHS, SGS, TUV

• Minimum Order Quantity: 2 pieces

Packaging Details: flightcase/cartoonDelivery Time: 5-8 works day

Payment Terms: T/T, Western Union,paypal

Supply Ability: 100pcs per day



### **Product Specification**

• Color Temperature(CCT): 6000K (Daylight Alert)

• Lamp Luminous 120

Efficiency(lm/w):

Color Rendering Index(Ra): 95Support Dimmer: Yes

• Lighting Solutions Service: Lighting And Circuitry Design, Project

Installation

Lifespan (hours): 50000Working Time (hours): 50000Product Weight kg: 15

Type: Moving Head LightsInput Voltage(V): AC 90-240V, 50/60Hz

Lamp Luminous Flux(Im): 1441
CRI (Ra>): 95
Working Temperature(°C): -20 - 85



### More Images









## 19x15W High Brightness RGBW 4 in 1 Clay Paky Wash K10 LED Bee Eye Zoom Moving Head Light for Wedding Decorate

**Product Description** 









Guangzhou Hongmei Stage Lighting Co., Ltd



0086 15920458549



Joanna@homeilight.com



discostagelight.com

2nd Floor, No.1 Industrial Street, Yanger Village, Huadu istrict, Guangzhou, China