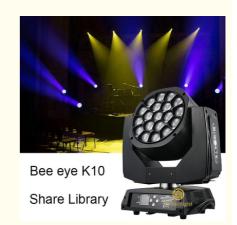

# 19x15W High Brightness RGBW 4 in 1 Clay Paky Wash K10 LED Bee Eye Zoom Moving Head Light for Wedding Decorate

### **Product Specification**

• Color Temperature(CCT): 6000K (Daylight Alert)

• Lamp Luminous 120

Efficiency(lm/w):

Color Rendering Index(Ra): 95Support Dimmer: Yes

• Lighting Solutions Service: Lighting And Circuitry Design, Project

Installation

Lifespan (hours): 50000Working Time (hours): 50000Product Weight kg: 15

Type: Moving Head LightsInput Voltage(V): AC 90-240V, 50/60Hz

Lamp Luminous Flux(Im): 1441
CRI (Ra>): 95
Working Temperature(°C): -20 - 85