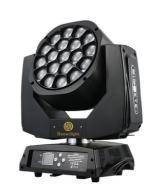

# 19x15W High Brightness RGBW 4 in 1 Clay Paky Wash K10 LED Bee Eye Zoom Moving Head Light for Wedding Decorate

### **Product Specification**

• Color Temperature(CCT): 6000K (Daylight Alert)

• Lamp Luminous 120

Efficiency(lm/w):

Color Rendering Index(Ra): 95Support Dimmer: Yes

• Lighting Solutions Service: Lighting And Circuitry Design, Project

Installation

Lifespan (hours): 50000Working Time (hours): 50000Product Weight kg: 15

Type: Moving Head LightsInput Voltage(V): AC 90-240V, 50/60Hz

Lamp Luminous Flux(Im): 1441
CRI (Ra>): 95
Working Temperature(°C): -20 - 85