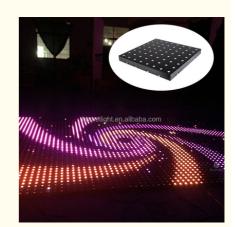

slave,Online control

Size 60\*60\*6cm Net weight 14KG

Let us introduce this item for you:

1. This dance floor can show different videos, flash, words, starlit twinkling and color change. It can also be programmed all kind of flash, words, patterns you like by our software with your computer.