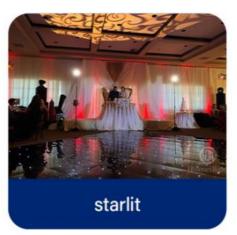

slave,Online control

Size 60\*60\*6cm Net weight 14KG

Let us introduce this item for you:

1. This dance floor can show different videos, flash, words, starlit twinkling and color change. It can also be programmed all kind of flash, words, patterns you like by our software with your computer.

2. we have two version

with waterproof wired,no problem for juice,beer fall on the floor. magnetic connection, one second one panel, fast install.

- 3. suitable for weddings, parties, nightclubs, events and so on.
- 4. Controller function:DMX512,SD card,All on,Automatic,Sound,PC, remote,can be reprogrammed.