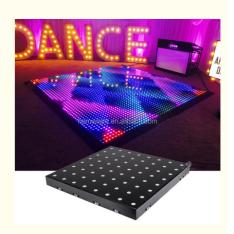

# Digital LED tempered Glass remote control RGB 3in1 video Danced Floor for wedding

**Product Description** 

Brand Name Homei
Emitting Color RGB 3 in 1

Application party, wedding,bar,club,dj,disco,

Light Source LED Warranty(Year) 1-Year

Product name P7.5cm video dance floor

Input Voltage AC90~240V

Output Voltage DC5V

LED Light Source SMD5050 RGB 3 in 1

Maximum Power 20W
Resolution 8\*8Pixel

Pannel material Tempered glass

Control mode DMX512, Automatic, SD Card, Sound active, Master-