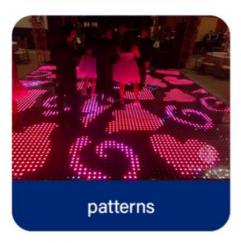

slave,Online control

Size 60\*60\*6cm Net weight 14KG

Let us introduce this item for you:

1. This dance floor can show different videos, flash, words, starlit twinkling and color change. It can also be programmed all kind of flash, words, patterns you like by our software with your computer.

2. we have two version

with waterproof wired,no problem for juice,beer fall on the floor. magnetic connection, one second one panel, fast install.

- 3. suitable for weddings, parties, nightclubs, events and so on.
- 4. Controller function:DMX512,SD card,All on,Automatic,Sound,PC, remote,can be reprogrammed.