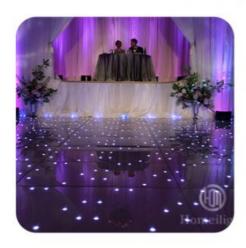

#### 50000 Hours Working Time Digital LED RGB 3in1 Video Danced Floor for **Wedding Ceremony**

# Digital LED tempered Glass remote control RGB 3in1 video Danced Floor for wedding

**Product Description** 

Brand Name Homei
Emitting Color RGB 3 in 1

Application party, wedding,bar,club,dj,disco,

Light Source LED Warranty(Year) 1-Year

slave,Online control

Size 60\*60\*6cm Net weight 14KG

Let us introduce this item for you:

1. This dance floor can show different videos, flash, words, starlit twinkling and color change. It can also be programmed all kind of flash, words, patterns you like by our software with your computer.