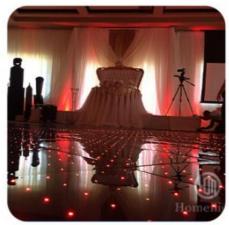

#### 50000 Hours Working Time Digital LED RGB 3in1 Video Danced Floor for **Wedding Ceremony**

# Digital LED tempered Glass remote control RGB 3in1 video Danced Floor for wedding

**Product Description** 

Brand Name Homei
Emitting Color RGB 3 in 1

Application party, wedding,bar,club,dj,disco,

Light Source LED Warranty(Year) 1-Year

slave,Online control

Size 60\*60\*6cm Net weight 14KG

Let us introduce this item for you:

1. This dance floor can show different videos, flash, words, starlit twinkling and color change. It can also be programmed all kind of flash, words, patterns you like by our software with your computer.