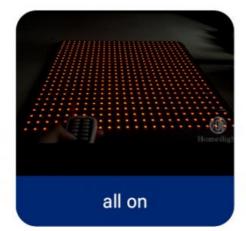

slave,Online control

Size 60\*60\*6cm Net weight 14KG

Let us introduce this item for you:

1. This dance floor can show different videos, flash, words, starlit twinkling and color change. It can also be programmed all kind of flash, words, patterns you like by our software with your computer.

2. we have two version

with waterproof wired,no problem for juice,beer fall on the floor. magnetic connection, one second one panel, fast install.

- 3. suitable for weddings, parties, nightclubs, events and so on.
- 4. Controller function:DMX512,SD card,All on,Automatic,Sound,PC, remote,can be reprogrammed.