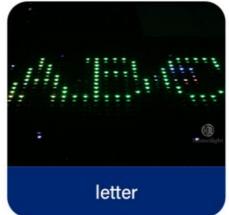

slave,Online control

Size 60\*60\*6cm Net weight 14KG

Let us introduce this item for you:

1. This dance floor can show different videos, flash, words, starlit twinkling and color change. It can also be programmed all kind of flash, words, patterns you like by our software with your computer.

2. we have two version

with waterproof wired,no problem for juice,beer fall on the floor. magnetic connection, one second one panel, fast install.

- 3. suitable for weddings, parties, nightclubs, events and so on.
- 4. Controller function:DMX512,SD card,All on,Automatic,Sound,PC, remote,can be reprogrammed.