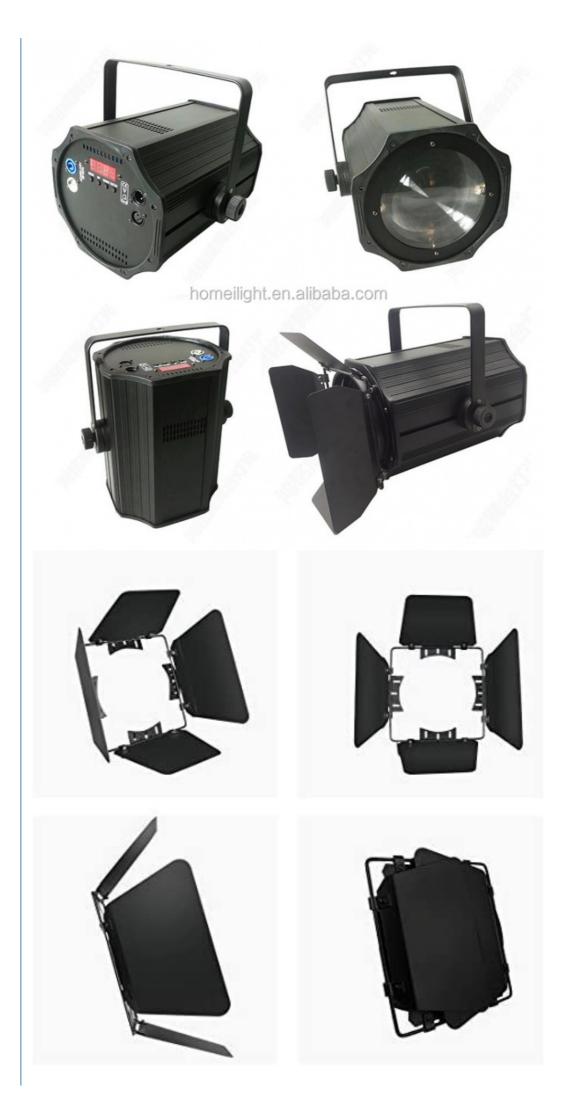

## AC110-240V Warm White LED 200W COB Focusing Zoom Par Light for Your **Lighting Needs**

### **Product Specification**

• Color Temperature(CCT): 3200-6500K

 Lamp Luminous 200

Efficiency(lm/w):

• Color Rendering Index(Ra): 90 Support Dimmer:

• Lighting Solutions Service: Lighting And Circuitry Design

50000 • Lifespan (hours): 50000 • Working Time (hours): • Product Weight kg: 6.5

Projection Lights • Type: Input Voltage(V): AC110-240V,50-60HZ

Lamp Luminous Flux(lm): 3/5/6/8 Channels Are Optional

• CRI (Ra>): 90 • Working Temperature(°C): -22 - 85 • Working Lifetime(Hour):

Light Source 200W high power warm white

Application disco, bar, stage, wedding, club.

Display LCD display

Control mode DMX512, Master-slave, Auto Run, Sound active

Channel 3/5/6/8CH

Zoom Angle 15-60 degree

Projection distance 6-60meter

Dimmer 0-100% Dimming
Packing size 29\*29\*50mm 1PC/CTN

Weight 6.8KG

**Products Shows** 

Company Profile