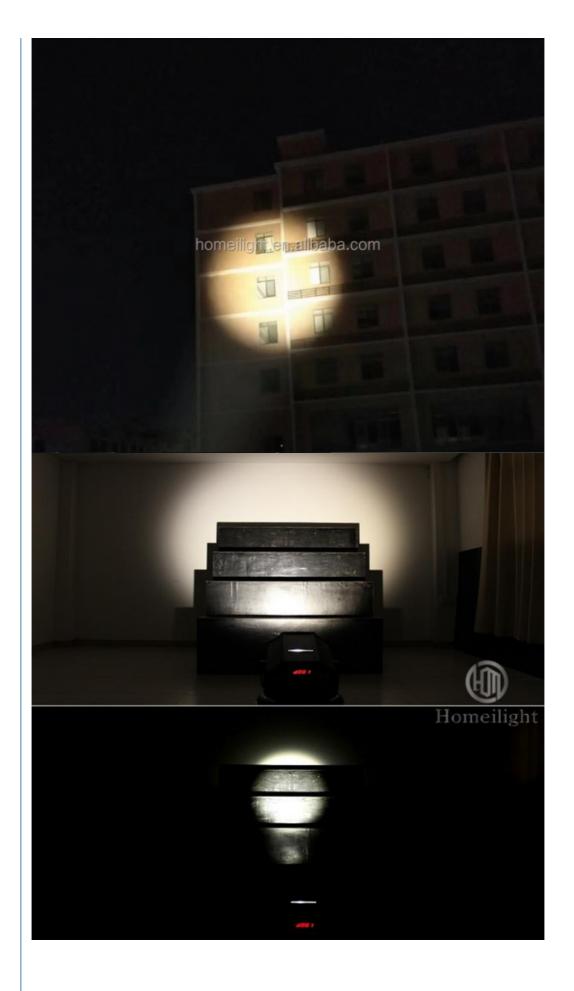

### More Images

Light Source 200W high power warm white

Application disco, bar, stage, wedding, club.

Display LCD display

Control mode DMX512, Master-slave, Auto Run, Sound active

Channel 3/5/6/8CH

Zoom Angle 15-60 degree

Projection distance 6-60meter

Dimmer 0-100% Dimming
Packing size 29\*29\*50mm 1PC/CTN

Weight 6.8KG

**Products Shows** 

Company Profile