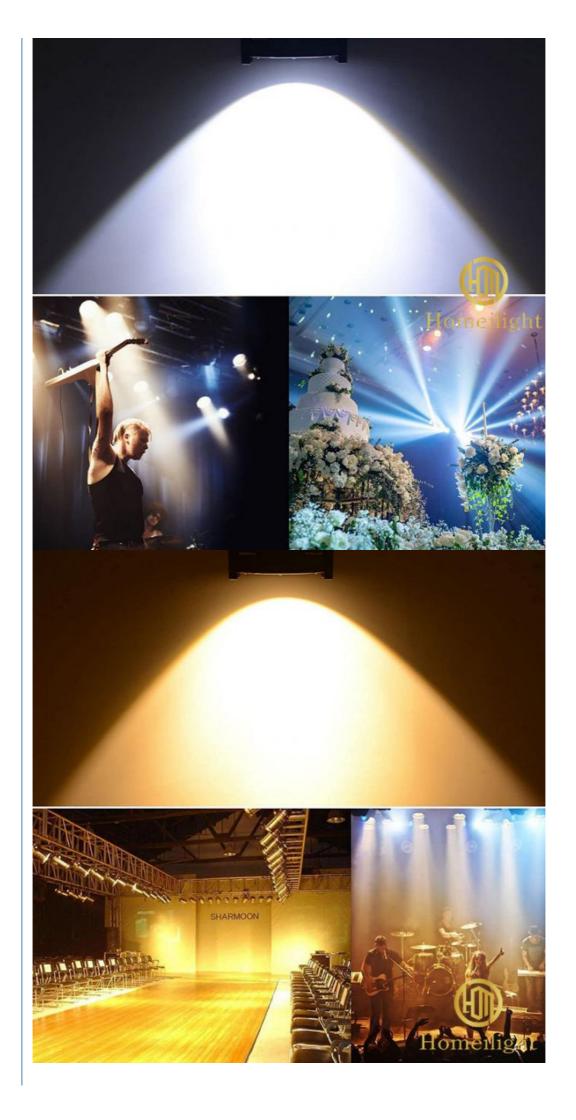

### More Images

Light Source 200W high power warm white

Application disco, bar, stage, wedding, club.

Display LCD display

Control mode DMX512, Master-slave, Auto Run, Sound active

Channel 3/5/6/8CH

Zoom Angle 15-60 degree

Projection distance 6-60meter

Dimmer 0-100% Dimming
Packing size 29\*29\*50mm 1PC/CTN

Weight 6.8KG

**Products Shows** 

Company Profile