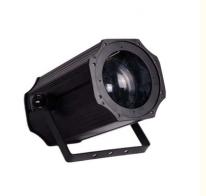

## AC110-240V Warm White LED 200W COB Focusing Zoom Par Light for Your **Lighting Needs**

### **Product Specification**

• Color Temperature(CCT): 3200-6500K

 Lamp Luminous 200

Efficiency(lm/w):

• Color Rendering Index(Ra): 90 Support Dimmer:

• Lighting Solutions Service: Lighting And Circuitry Design

50000 • Lifespan (hours): 50000 • Working Time (hours): • Product Weight kg: 6.5

Projection Lights • Type: Input Voltage(V): AC110-240V,50-60HZ

Lamp Luminous Flux(lm): 3/5/6/8 Channels Are Optional

• CRI (Ra>): 90 • Working Temperature(°C): -22 - 85 • Working Lifetime(Hour):