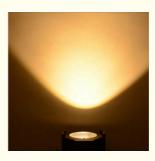

## AC110-240V Warm White LED 200W COB Focusing Zoom Par Light for Your **Lighting Needs**

### **Product Specification**

• Color Temperature(CCT): 3200-6500K

 Lamp Luminous 200

Efficiency(lm/w):

• Color Rendering Index(Ra): 90 Support Dimmer:

• Lighting Solutions Service: Lighting And Circuitry Design

50000 • Lifespan (hours): 50000 • Working Time (hours): • Product Weight kg: 6.5

Projection Lights • Type: Input Voltage(V): AC110-240V,50-60HZ

Lamp Luminous Flux(lm): 3/5/6/8 Channels Are Optional

• CRI (Ra>): 90 • Working Temperature(°C): -22 - 85 • Working Lifetime(Hour):