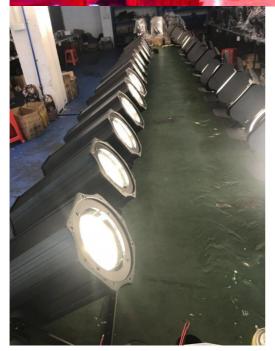

### More Images

Projection distance 6-60meter

Dimmer 0-100% Dimming
Packing size 29\*29\*50mm 1PC/CTN

Weight 6.8KG

**Products Shows** 

Company Profile