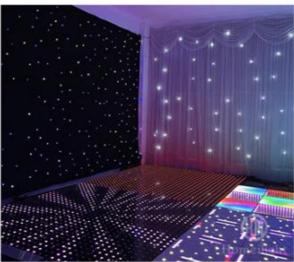

Light Source 200W high power warm white

Application disco, bar, stage, wedding, club.

Display LCD display

Control mode DMX512, Master-slave, Auto Run, Sound active

Channel 3/5/6/8CH

Zoom Angle 15-60 degree

Projection distance 6-60meter

Dimmer 0-100% Dimming
Packing size 29\*29\*50mm 1PC/CTN

Weight 6.8KG

**Products Shows** 

Company Profile