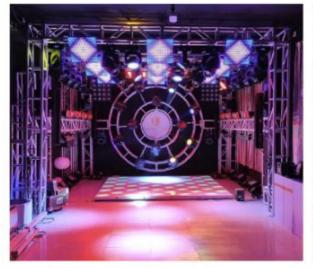

Light Source 200W high power warm white

Application disco, bar, stage, wedding, club.

Display LCD display

Control mode DMX512, Master-slave, Auto Run, Sound active

Channel 3/5/6/8CH

Zoom Angle 15-60 degree

Projection distance 6-60meter

Dimmer 0-100% Dimming
Packing size 29\*29\*50mm 1PC/CTN

Weight 6.8KG

**Products Shows** 

Company Profile