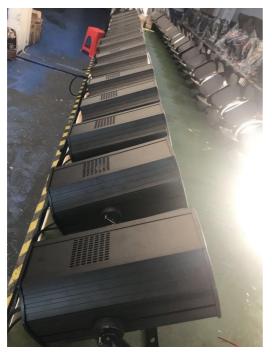

### More Images

Projection distance 6-60meter

Dimmer 0-100% Dimming
Packing size 29\*29\*50mm 1PC/CTN

Weight 6.8KG

**Products Shows** 

Company Profile