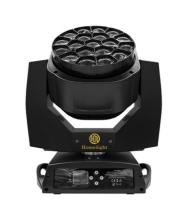

# 15w RGBW 4 in 1 Wash Zoom Professional Stage Lighter with 19pcs Bee Eye **Moving Head**

## **Product Description**

Professional Stage Lighter Wash Zoom RGBW 4 in 1 15w Bright Lights Product name

19pcs Bee Eye Moving Head Light

AC90-240V 50-60Hz Voltage

450W Power

LED Light Source 19 4 IN 1 15W high brightness lamp beads