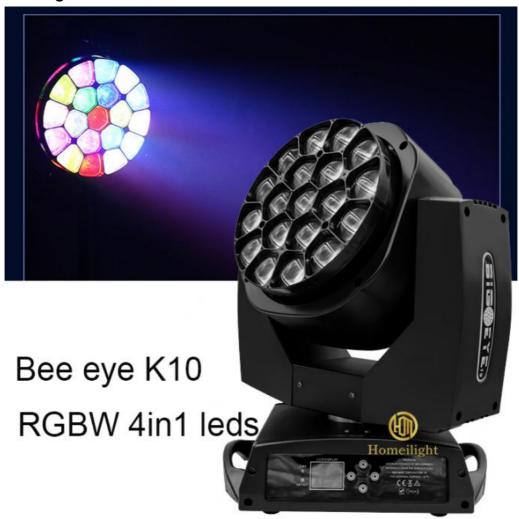

# 15w RGBW 4 in 1 Wash Zoom Professional Stage Lighter with 19pcs Bee Eye **Moving Head**

## **Product Description**

Professional Stage Lighter Wash Zoom RGBW 4 in 1 15w Bright Lights Product name

19pcs Bee Eye Moving Head Light

AC90-240V 50-60Hz Voltage

450W Power

LED Light Source 19 4 IN 1 15W high brightness lamp beads