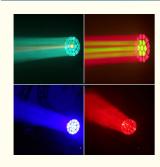

# 15w RGBW 4 in 1 Wash Zoom Professional Stage Lighter with 19pcs Bee Eye **Moving Head**

## **Product Description**

Professional Stage Lighter Wash Zoom RGBW 4 in 1 15w Bright Lights Product name

19pcs Bee Eye Moving Head Light

AC90-240V 50-60Hz Voltage

450W Power

LED Light Source 19 4 IN 1 15W high brightness lamp beads