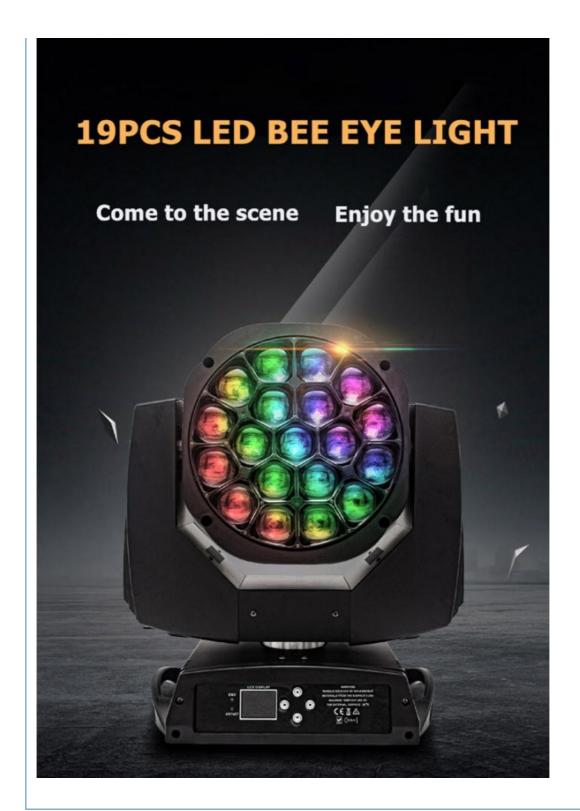

# 15w RGBW 4 in 1 Wash Zoom Professional Stage Lighter with 19pcs Bee Eye **Moving Head**

## **Product Description**

Professional Stage Lighter Wash Zoom RGBW 4 in 1 15w Bright Lights Product name

19pcs Bee Eye Moving Head Light

AC90-240V 50-60Hz Voltage

450W Power

LED Light Source 19 4 IN 1 15W high brightness lamp beads

Dimming 0-100% linear dimming

Control mode DMX512, self-propelled, voice control, artnet (optional)

Chinese and English display Display

Net weight 15kg Protection level IP20

53\*42\*51CM Size

Guangzhou Hongmei Stage Lighting Co., Ltd