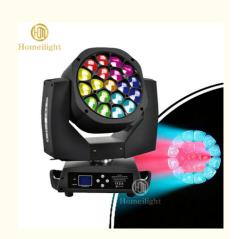

# 15w RGBW 4 in 1 Wash Zoom Professional Stage Lighter with 19pcs Bee Eye **Moving Head**

## **Product Description**

Professional Stage Lighter Wash Zoom RGBW 4 in 1 15w Bright Lights Product name

19pcs Bee Eye Moving Head Light

AC90-240V 50-60Hz Voltage

450W Power

LED Light Source 19 4 IN 1 15W high brightness lamp beads