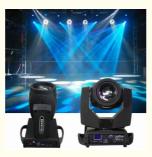

Dimmer 0-100% Dimming

Packing size 440×410×540mm 1PC/CTN

Weight 16KG

Color Wheel

230W 7R bulb

**Products Shows** 

# Application: Club, shows, wedding, disco, party...

**Our Production Line** 

**Spare Parts** 

**Recommend Products** 

Square

Indoor performance