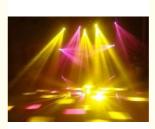

## 7 R 230W Moving head stage light for event show light DJ Night club wedding party

Products Name 7 R 230W Moving head stage light for event show light DJ

Night club wedding party

Model Number HM-M230W

Power consumption 350W

Bulb 230W 7R high power

Application disco, bar,stage,wedding,club.

Beam Angle 0-3.8°

Prism 8+16prism

Display Touch screen + 180degree knob

Control mode DMX512, Master-slave, Auto Run, Sound active

Channel 16CH

Dimmer 0-100% Dimming

Packing size 440×410×540mm 1PC/CTN

Weight 16KG

Color Wheel

230W 7R bulb

**Products Shows** 

# Application: Club, shows, wedding, disco, party...

**Our Production Line** 

**Spare Parts** 

**Recommend Products** 

Square

Indoor performance