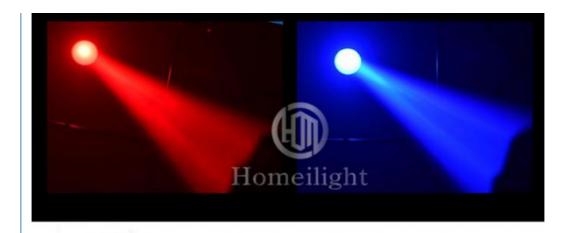

Bulb 230W 7R high power

Application disco, bar,stage,wedding,club.

Beam Angle 0-3.8°

Prism 8+16prism

Display Touch screen + 180degree knob

Control mode DMX512, Master-slave, Auto Run, Sound active

Channel 16CH