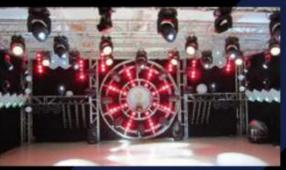

## 7 R 230W Moving Head Stage Light for Event Show DJ Night Club Wedding Party 90lm/w 1-

## 7 R 230W Moving head stage light for event show light DJ Night club wedding party

Products Name 7 R 230W Moving head stage light for event show light DJ

Night club wedding party

Model Number HM-M230W

Power consumption 350W