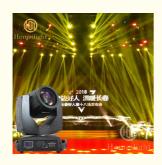

Dimmer 0-100% Dimming

Packing size 440×410×540mm 1PC/CTN

Weight 16KG

Color Wheel

230W 7R bulb

**Products Shows** 

# Application: Club, shows, wedding, disco, party...

**Our Production Line** 

**Spare Parts** 

**Recommend Products** 

Square

Indoor performance