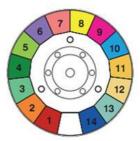

Dimmer 0-100% Dimming

Packing size 440×410×540mm 1PC/CTN

Weight 16KG

Color Wheel

230W 7R bulb

**Products Shows** 