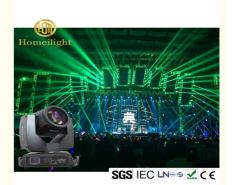

Dimmer 0-100% Dimming

Packing size 440×410×540mm 1PC/CTN

Weight 16KG

Color Wheel

230W 7R bulb

**Products Shows** 

# Application: Club, shows, wedding, disco, party...

**Our Production Line** 

**Spare Parts** 

**Recommend Products** 

Square

Indoor performance