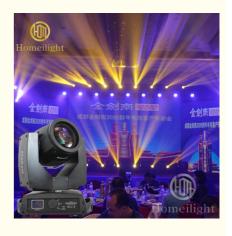

Dimmer 0-100% Dimming

Packing size 440×410×540mm 1PC/CTN

Weight 16KG

Color Wheel

230W 7R bulb

**Products Shows** 

# Application: Club, shows, wedding, disco, party...

**Our Production Line** 

**Spare Parts** 

**Recommend Products** 

Square

Indoor performance