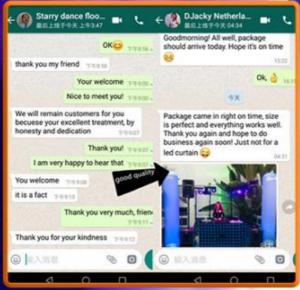

**Products Description**

## 7 R 230W Moving head stage light for event show light DJ Night club wedding party

Products Name 7 R 230W Moving head stage light for event show light DJ

Night club wedding party

Model Number HM-M230W

Power consumption 350W

Bulb 230W 7R high power

Application disco, bar,stage,wedding,club.

Beam Angle 0-3.8°

Prism 8+16prism

Display Touch screen + 180degree knob

Control mode DMX512, Master-slave, Auto Run, Sound active

Channel 16CH

Dimmer 0-100% Dimming

Packing size 440×410×540mm 1PC/CTN

Weight 16KG







Color Wheel

230W 7R bulb

**Products Shows** 





# Application: Club, shows, wedding, disco, party...





**Our Production Line** 





**Spare Parts** 







**Recommend Products** 









Square

Indoor performance

# PRODUCT PRAISE









# PICTURES OF THE FACTORY





Company

Office



Office



**Factory** 



Product Sample



**Product Sample** 

# **OUR TEAM**



### **PRODUCTION FIOW**







Welding

Wiring

Sewing







Installation



Inwtaii lamo bead



Debugging 2



Packaging



Finishde peodict

Certifications



#### Product packaging

Packing Detail:1.Carton box(default) 2.Flight case (customer logo are avaliable)

Delivery Detail: Shipped in 3 - 15 days after payment.



#### Carton package

Flightcase package





#### **FAQ**

#### 1. Q: Are you a factory or trading company?

A: We are a factory.

#### 2. Q: Where is your factory located? How can i visit there?

A: Our factory is located in Guangzhou City, Guangdong Province, China. About 30 minutes away from Guangzhou Baiyun Airport. All our client