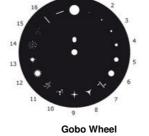

Dimmer 0-100% Dimming

Packing size 440×410×540mm 1PC/CTN

Weight 16KG

Color Wheel

230W 7R bulb

**Products Shows** 