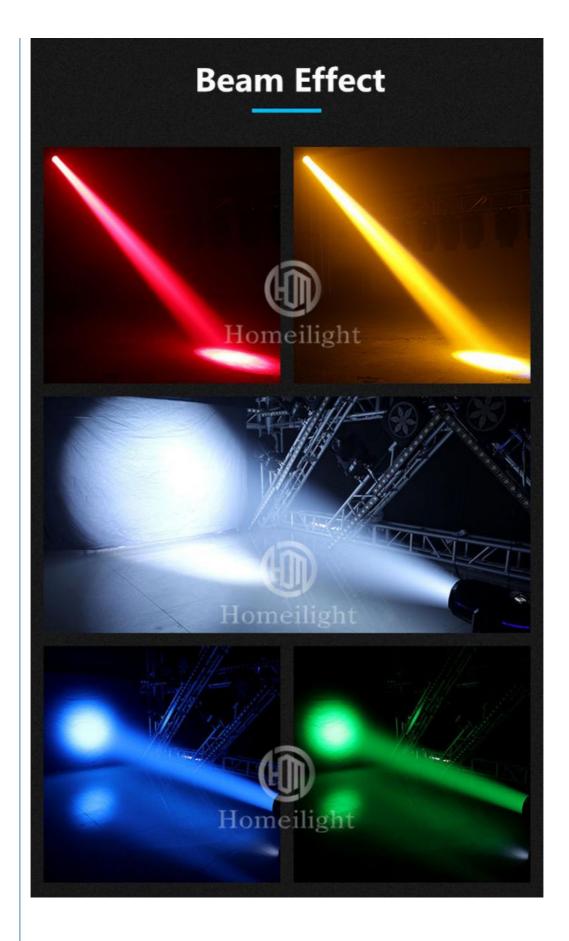

Bulb 230W 7R high power

Application disco, bar,stage,wedding,club.

Beam Angle 0-3.8°

Prism 8+16prism

Display Touch screen + 180degree knob

Control mode DMX512, Master-slave, Auto Run, Sound active

Channel 16CH