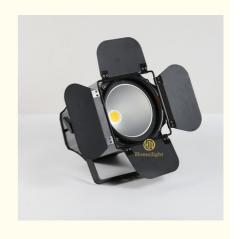

### 200W COB Par Light Zoom Warm White/Cold White LED Studio Blinder for High CRI Ra 90

## Best Selling LED Par COB Light Warm White/Cold White Blinder LED Studio 200W COB Par Light Zoom

Products Name Best Selling LED Par COB Light Warm White/Cold White

Blinder LED Studio 200W COB Par Light Zoom

Model Number HM-WL02

Power consumption 250W

Light Source 200W high power warm white

Application disco, bar, stage, wedding, club.

Display LCD display

Control mode DMX512, Master-slave, Auto Run, Sound active

Channel 2/6CH

Beam Angle 15/25/45degree

Color warm white/warm cool white

Dimmer 0-100% Dimming

Packing size 26\*26\*35cm 1PC/CTN

Weight 6KG

#### **Products Shows**

Barn doors

Warm white

**Cool white** 

Our production line

Company Profile