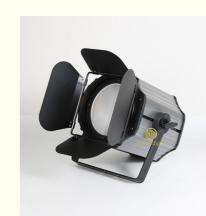

### 200W COB Par Light Zoom Warm White/Cold White LED Studio Blinder for High CRI Ra 90

## Best Selling LED Par COB Light Warm White/Cold White Blinder LED Studio 200W COB Par Light Zoom

Products Name Best Selling LED Par COB Light Warm White/Cold White

Blinder LED Studio 200W COB Par Light Zoom

Model Number HM-WL02

Power consumption 250W

Light Source 200W high power warm white

Application disco, bar, stage, wedding, club.

Display LCD display

Control mode DMX512, Master-slave, Auto Run, Sound active

Channel 2/6CH

Beam Angle 15/25/45degree

Color warm white/warm cool white

Dimmer 0-100% Dimming

Packing size 26\*26\*35cm 1PC/CTN

Weight 6KG

#### **Products Shows**

Barn doors

Warm white

**Cool white** 

Our production line

Company Profile