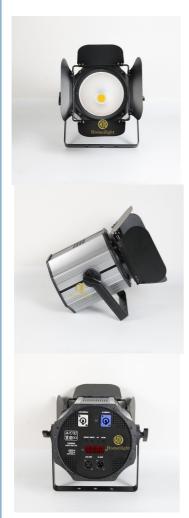

#### More Images

## Best Selling LED Par COB Light Warm White/Cold White Blinder LED Studio 200W COB Par Light Zoom

Products Name Best Selling LED Par COB Light Warm White/Cold White

Blinder LED Studio 200W COB Par Light Zoom

Model Number HM-WL02

Power consumption 250W

Light Source 200W high power warm white

Application disco, bar, stage, wedding, club.

Display LCD display

Control mode DMX512, Master-slave, Auto Run, Sound active

Channel 2/6CH

Beam Angle 15/25/45degree

Color warm white/warm cool white

Dimmer 0-100% Dimming

Packing size 26\*26\*35cm 1PC/CTN

Weight 6KG