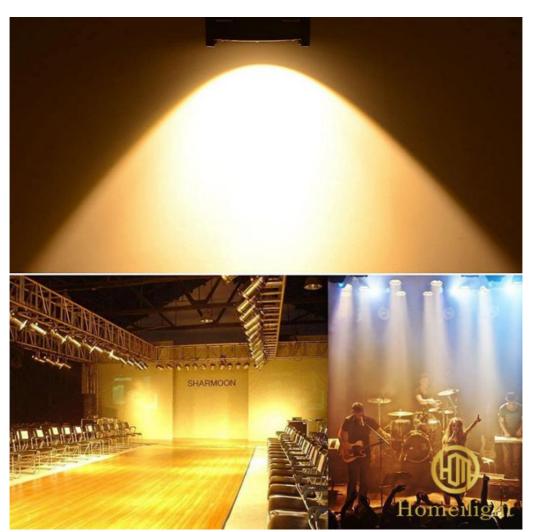

### 200W COB Par Light Zoom Warm White/Cold White LED Studio Blinder for High CRI Ra 90

## Best Selling LED Par COB Light Warm White/Cold White Blinder LED Studio 200W COB Par Light Zoom

Products Name Best Selling LED Par COB Light Warm White/Cold White

Blinder LED Studio 200W COB Par Light Zoom

Model Number HM-WL02

Power consumption 250W

Light Source 200W high power warm white

Application disco, bar, stage, wedding, club.

Display LCD display

Control mode DMX512, Master-slave, Auto Run, Sound active

Channel 2/6CH

Beam Angle 15/25/45degree

Color warm white/warm cool white

Dimmer 0-100% Dimming

Packing size 26\*26\*35cm 1PC/CTN

Weight 6KG