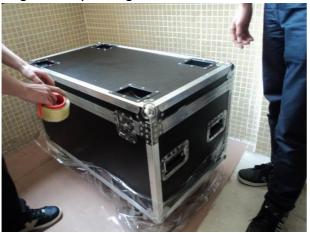

#### Product packaging

Packing Detail:1.Carton box(default) 2.Flight case (customer logo are avaliable)

Delivery Detail: Shipped in 3 - 15 days after payment.

## Carton package

Flightcase package