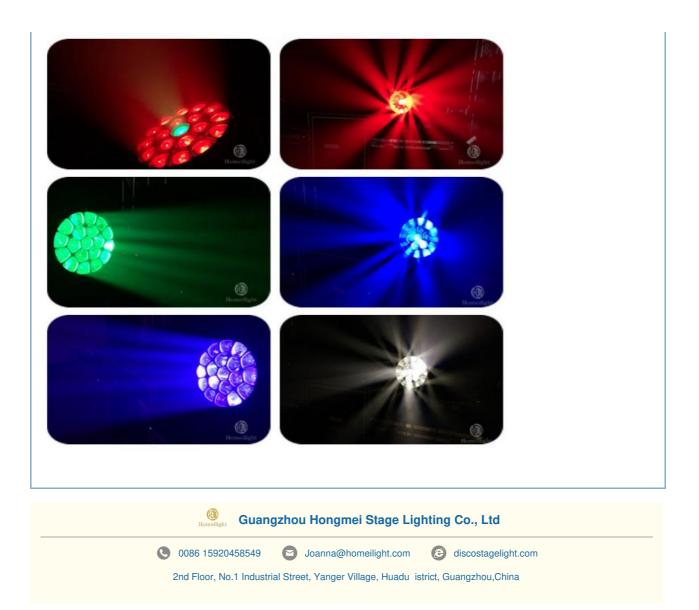

|
| Dimming          | 0-100% linear dimming                                                                                |
| Control mode     | DMX512, self-propelled, voice control, artnet (optional)                                             |
| Display          | Chinese and English display                                                                          |
| Net weight       | 15kg                                                                                                 |
| Protection level | IP20                                                                                                 |
| Size             | 53*42*51CM                                                                                           |