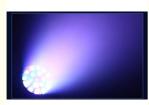

## Professional Interacting Stage Lighter 19X15W Bee Eye K10 LED Zoom **Moving Head Light For Party Disco**

# Product Description

| Product name     | Professional Interacting Stage Lighter 19X15W Bee Eye K10 LED Zoom Moving Head Light For Party Disco |
|------------------|------------------------------------------------------------------------------------------------------|
| Voltage          | AC90-240V 50-60Hz                                                                                    |
| Power            | 450W                                                                                                 |
| LED Light Source | 19 4 IN 1 15W high brightness lamp beads                                                             |
| Dimming          | 0-100% linear dimming                                                                                |
| Control mode     | DMX512, self-propelled, voice control, artnet (optional)                                             |
| Display          | Chinese and English display                                                                          |
| Net weight       | 15kg                                                                                                 |
| Protection level | IP20                                                                                                 |
| Size             | 53*42*51CM                                                                                           |