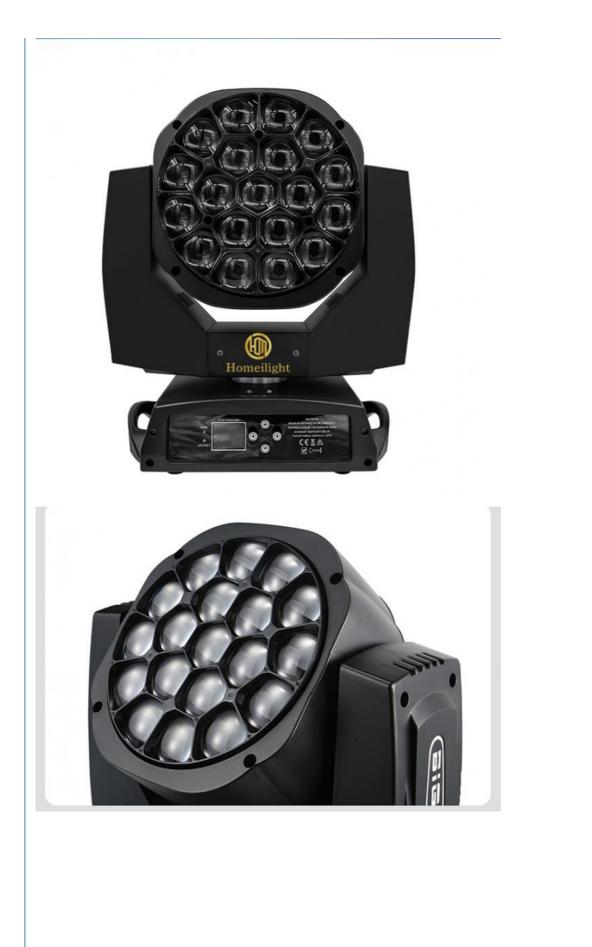

## Professional Interacting Stage Lighter 19X15W Bee Eye K10 LED Zoom **Moving Head Light For Party Disco**

# Professional Interacting Stage Lighter 19X15W Bee Eye K10 LED Zoom Moving Head Light For Party Disco

Homeilight

CEEA

# Product Description

| Product name     | Professional Interacting Stage Lighter 19X15W Bee Eye K10 LED Zoom Moving Head Light For Party Disco |
|------------------|------------------------------------------------------------------------------------------------------|
| Voltage          | AC90-240V 50-60Hz                                                                                    |
| Power            | 450W                                                                                                 |
| LED Light Source | 19 4 IN 1 15W high brightness lamp beads                                                             |
| Dimming          | 0-100% linear dimming                                                                                |
| Control mode     | DMX512, self-propelled, voice control, artnet (optional)                                             |
| Display          | Chinese and English display                                                                          |
| Net weight       | 15kg                                                                                                 |
| Protection level | IP20                                                                                                 |
| Size             | 53*42*51CM                                                                                           |