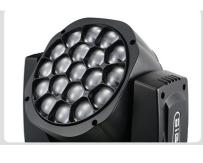

## Professional Interacting Stage Lighter 19X15W Bee Eye K10 LED Zoom **Moving Head Light For Party Disco**

# Product Description

| Product name     | Professional Interacting Stage Lighter 19X15W Bee Eye K10 LED Zoom Moving Head Light For Party Disco |
|------------------|------------------------------------------------------------------------------------------------------|
| Voltage          | AC90-240V 50-60Hz                                                                                    |
| Power            | 450W                                                                                                 |
| LED Light Source | 19 4 IN 1 15W high brightness lamp beads                                                             |
| Dimming          | 0-100% linear dimming                                                                                |
| Control mode     | DMX512, self-propelled, voice control, artnet (optional)                                             |
| Display          | Chinese and English display                                                                          |
| Net weight       | 15kg                                                                                                 |
| Protection level | IP20                                                                                                 |
| Size             | 53*42*51CM                                                                                           |