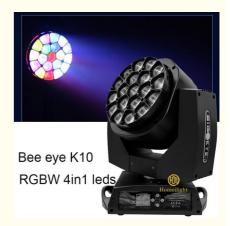

## Professional Interacting Stage Lighter 19X15W Bee Eye K10 LED Zoom **Moving Head Light For Party Disco**

# Product Description

| Product name     | Professional Interacting Stage Lighter 19X15W Bee Eye K10 LED Zoom Moving Head Light For Party Disco |
|------------------|------------------------------------------------------------------------------------------------------|
| Voltage          | AC90-240V 50-60Hz                                                                                    |
| Power            | 450W                                                                                                 |
| LED Light Source | 19 4 IN 1 15W high brightness lamp beads                                                             |
| Dimming          | 0-100% linear dimming                                                                                |
| Control mode     | DMX512, self-propelled, voice control, artnet (optional)                                             |
| Display          | Chinese and English display                                                                          |
| Net weight       | 15kg                                                                                                 |
| Protection level | IP20                                                                                                 |
| Size             | 53*42*51CM                                                                                           |