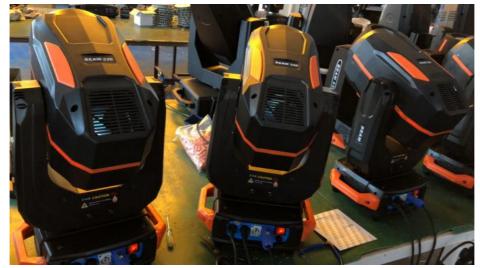

#### 50HZ/60HZ AC100-240V Voltage Light source 330W Total power 650W Effect beam + pattern (super light,zoom in zoom) Operation mode sound control, self-propelled, DMX512, master Channel 16 channels Prism 8 prism + 3D effect Electronic lighting function Color 14 + white Light angle 5-60 degrees (beam pattern can be switched) Carton packing size 54\*44\*77cm Net weight 26KG Gross weight 29KG