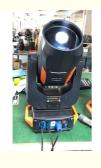

# Stage Show Entertainment Lighting 330W Moving Head Wash with 100-240V Input Voltage

• Product Name: 15r Moving Head Beam

Application: Stage ShowWarranty: 15 Months

Keyword: Moving Head Light

• Channel: 16 CH

#### 50HZ/60HZ AC100-240V Voltage Light source 330W Total power 650W Effect beam + pattern (super light,zoom in zoom) Operation mode sound control, self-propelled, DMX512, master Channel 16 channels Prism 8 prism + 3D effect Electronic lighting function Color 14 + white Light angle 5-60 degrees (beam pattern can be switched) Carton packing size 54\*44\*77cm Net weight 26KG Gross weight 29KG