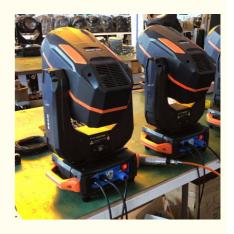

## Homeilight manufacturer

- \*stage light
- \*15r pure light beam
- \*330w moving head beam

#### 50HZ/60HZ AC100-240V Voltage Light source 330W Total power 650W Effect beam + pattern (super light,zoom in zoom) Operation mode sound control, self-propelled, DMX512, master Channel 16 channels Prism 8 prism + 3D effect Electronic lighting function Color 14 + white Light angle 5-60 degrees (beam pattern can be switched) Carton packing size 54\*44\*77cm Net weight 26KG Gross weight 29KG