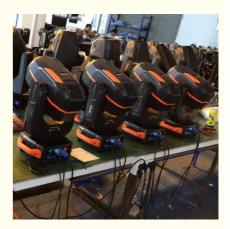

## Homeilight manufacturer

- \*stage light
- \*15r pure light beam
- \*330w moving head beam

#### 50HZ/60HZ AC100-240V Voltage Light source 330W Total power 650W Effect beam + pattern (super light,zoom in zoom) Operation mode sound control, self-propelled, DMX512, master Channel 16 channels Prism 8 prism + 3D effect Electronic lighting function Color 14 + white Light angle 5-60 degrees (beam pattern can be switched) Carton packing size 54\*44\*77cm Net weight 26KG Gross weight 29KG