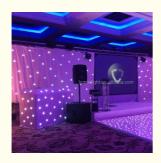

## 150w double decker fireproof velvet backdroop LED starlit Curtain white **Lights for stage**

**Products Description** 

#### **Products Shows**

150w double decker fireproof velvet backdroop LED starlit **Products Name** 

Curtain white Lights for stage

HM-L203W Model Number 150W Power consumption

Material Double decker fireproof velvet Application disco, bar, stage, wedding, club. 3A(power supplier) 10S(control PCB) Fuse All on/DMX512/Sound Active/Automatic Control system

8CH Channel

**Programs** 17 different programs in multi controller Blue White/White/RGBW for optional Led color

Led quantity about 20pcs led/SQM

Curtain color Black, Dark Blue, White, Red and etc

Regular size 2\*3m,3\*4m,3\*6m,4\*6m,4\*8m,any size can be customized Price 8.5 usd per meter, any color, any size can be customized

Default: 1) black color cloth

- 2) blue white leds, white, RGBW for optional 3) double fireproof velvet 4) 20pcs leds per SQM

Controller: professional star curtain controller, function: all on, automatic, sound control, strobe, dmx512... 17 different program in the controller can be adjusted. the led dimmer, speed of the strobe can be adjustable.