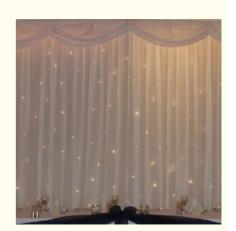

## 150w double decker fireproof velvet backdroop LED starlit Curtain white **Lights for stage**

**Products Description** 

#### **Products Shows**

150w double decker fireproof velvet backdroop LED starlit **Products Name** 

Curtain white Lights for stage

HM-L203W Model Number 150W Power consumption

Material Double decker fireproof velvet Application disco, bar, stage, wedding, club. 3A(power supplier) 10S(control PCB) Fuse All on/DMX512/Sound Active/Automatic Control system

8CH Channel

**Programs** 17 different programs in multi controller Blue White/White/RGBW for optional Led color

Led quantity about 20pcs led/SQM

Curtain color Black, Dark Blue, White, Red and etc

Regular size 2\*3m,3\*4m,3\*6m,4\*6m,4\*8m,any size can be customized Price 8.5 usd per meter, any color, any size can be customized

Default: 1) black color cloth

- 2) blue white leds, white, RGBW for optional 3) double fireproof velvet 4) 20pcs leds per SQM

Controller: professional star curtain controller, function: all on, automatic, sound control, strobe, dmx512... 17 different program in the controller can be adjusted. the led dimmer, speed of the strobe can be adjustable.