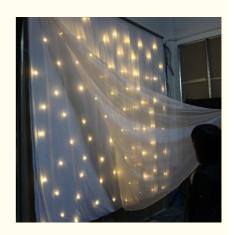

## 150w double decker fireproof velvet backdroop LED starlit Curtain white **Lights for stage**

**Products Description** 

#### **Products Shows**

150w double decker fireproof velvet backdroop LED starlit **Products Name** 

Curtain white Lights for stage

HM-L203W Model Number 150W Power consumption

Material Double decker fireproof velvet Application disco, bar, stage, wedding, club. 3A(power supplier) 10S(control PCB) Fuse All on/DMX512/Sound Active/Automatic Control system

8CH Channel

**Programs** 17 different programs in multi controller Blue White/White/RGBW for optional Led color

Led quantity about 20pcs led/SQM

Curtain color Black, Dark Blue, White, Red and etc

Regular size 2\*3m,3\*4m,3\*6m,4\*6m,4\*8m,any size can be customized Price 8.5 usd per meter, any color, any size can be customized

Default: 1) black color cloth

- 2) blue white leds, white, RGBW for optional 3) double fireproof velvet 4) 20pcs leds per SQM

Controller: professional star curtain controller, function: all on, automatic, sound control, strobe, dmx512... 17 different program in the controller can be adjusted. the led dimmer, speed of the strobe can be adjustable.