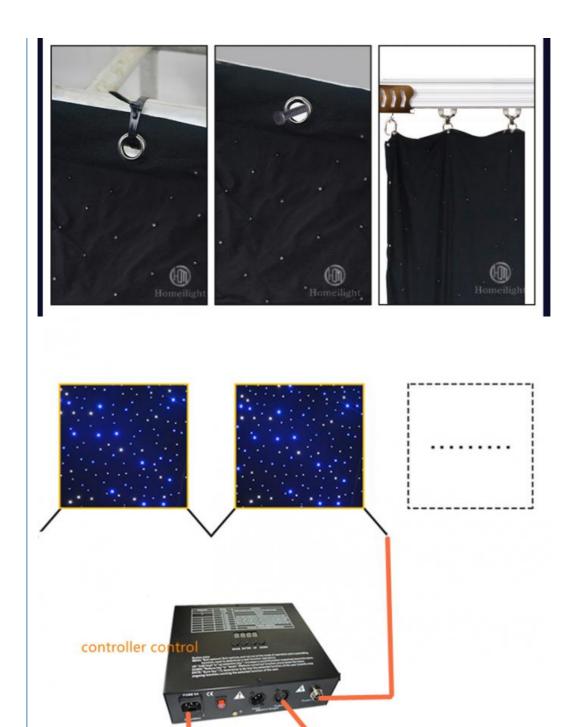

#### **Products Shows**

150w double decker fireproof velvet backdroop LED starlit **Products Name** 

Curtain white Lights for stage

HM-L203W Model Number 150W Power consumption

Material Double decker fireproof velvet Application disco, bar, stage, wedding, club. 3A(power supplier) 10S(control PCB) Fuse All on/DMX512/Sound Active/Automatic Control system

Default: 1) black color cloth

- 2) blue white leds, white, RGBW for optional 3) double fireproof velvet 4) 20pcs leds per SQM

Controller: professional star curtain controller, function: all on, automatic, sound control, strobe, dmx512... 17 different program in the controller can be adjusted. the led dimmer, speed of the strobe can be adjustable.