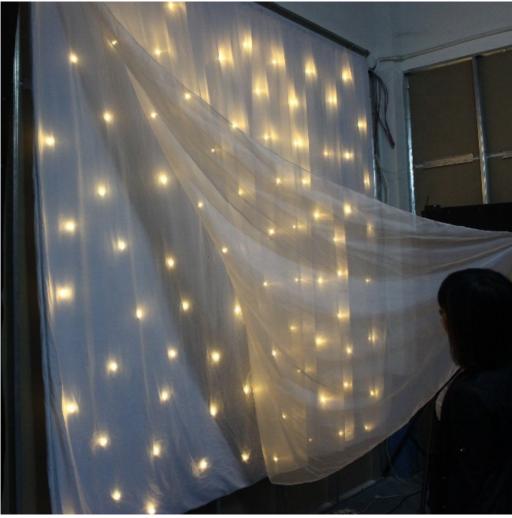

## 150w double decker fireproof velvet backdroop LED starlit Curtain white **Lights for stage**

**Products Description** 

#### **Products Shows**

150w double decker fireproof velvet backdroop LED starlit **Products Name** 

Curtain white Lights for stage

HM-L203W Model Number 150W Power consumption

Material Double decker fireproof velvet Application disco, bar, stage, wedding, club. 3A(power supplier) 10S(control PCB) Fuse All on/DMX512/Sound Active/Automatic Control system