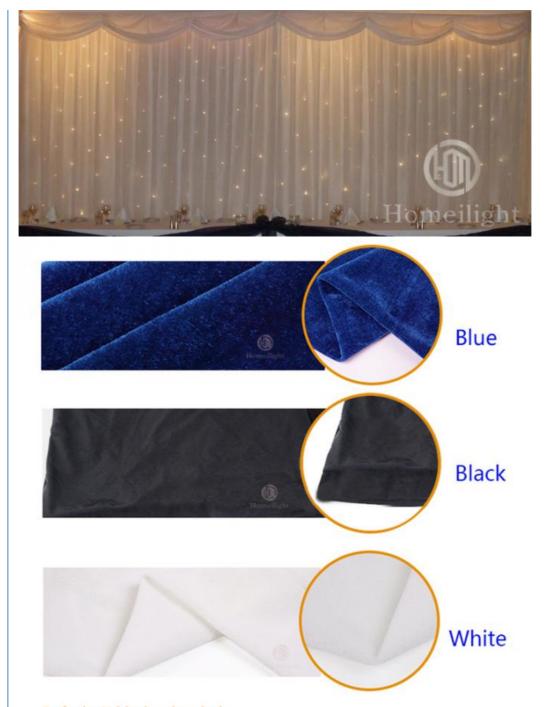

8CH Channel

**Programs** 17 different programs in multi controller Blue White/White/RGBW for optional Led color

Led quantity about 20pcs led/SQM

Curtain color Black, Dark Blue, White, Red and etc

Regular size 2\*3m,3\*4m,3\*6m,4\*6m,4\*8m,any size can be customized Price 8.5 usd per meter, any color, any size can be customized

Default: 1) black color cloth

- 2) blue white leds, white, RGBW for optional 3) double fireproof velvet 4) 20pcs leds per SQM

Controller: professional star curtain controller, function: all on, automatic, sound control, strobe, dmx512... 17 different program in the controller can be adjusted. the led dimmer, speed of the strobe can be adjustable.