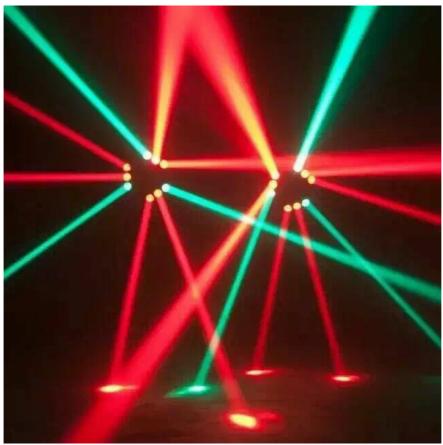

endering Index(Ra): 95Support Dimmer: Yes

• Lighting Solutions Service: Project Installation

Lifespan (hours): 15000Working Time (hours): 50000Product Weight kg: 12

• Type: Beam Lights

Input Voltage(V): AC100-240V 50-60Hz

Lamp Luminous Flux(Im): 1800
CRI (Ra>): 90
Working Temperature(°C): -25 - 85
Working Lifetime(Hour): 5000



#### More Images



#### **Product Description**

## Super Beam Moving Head Stage Light With Led Strip for Disco Club Light Ip20 RGBW4in1 Led 9 Eyes Spider Led Beam Lights

#### Specification

voltage 100-240v power 140w

beads 9\*10w led rgbw4in1

color temperature 8000k

control mode DMX512/master-slave/sound/auto

beam angle 6.5°
protection level ip20
carton packing size 57\*54\*32cm

weight 12kg
working temperature 5000h

#### **Product Description**













### Guangzhou Hongmei Stage Lighting Co., Ltd



0086 15920458549



Joanna@homeilight.com



discostagelight.com

2nd Floor, No.1 Industrial Street, Yanger Village, Huadu istrict, Guangzhou, China