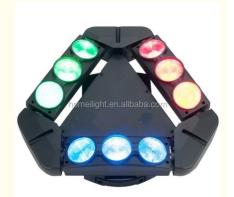

## RGBW 4in1 9 Eyes Spider LED Moving Head Wash IP20 For Disco Club

## Super Beam Moving Head Stage Light With Led Strip for Disco Club Light Ip20 RGBW4in1 Led 9 Eyes Spider Led Beam Lights

#### Specification

voltage 100-240v power 140w

beads 9\*10w led rgbw4in1

color temperature 8000k

control mode DMX512/master-slave/sound/auto

beam angle 6.5°
protection level ip20
carton packing size 57\*54\*32cm