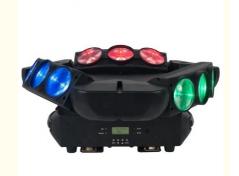

## RGBW 4in1 9 Eyes Spider LED Moving Head Wash IP20 For Disco Club

## Super Beam Moving Head Stage Light With Led Strip for Disco Club Light Ip20 RGBW4in1 Led 9 Eyes Spider Led Beam Lights

#### Specification

voltage 100-240v power 140w

beads 9\*10w led rgbw4in1

color temperature 8000k

control mode DMX512/master-slave/sound/auto

beam angle 6.5°
protection level ip20
carton packing size 57\*54\*32cm