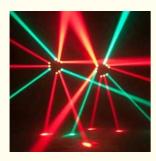

## RGBW 4in1 9 Eyes Spider LED Moving Head Wash IP20 For Disco Club

## Super Beam Moving Head Stage Light With Led Strip for Disco Club Light Ip20 RGBW4in1 Led 9 Eyes Spider Led Beam Lights