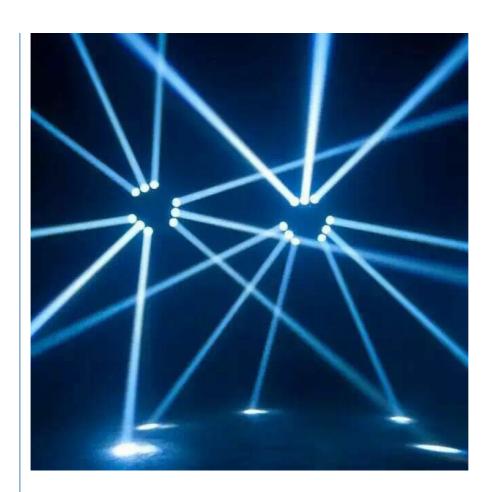

dering Index(Ra): 95Support Dimmer: Yes

• Lighting Solutions Service: Project Installation

Lifespan (hours): 15000Working Time (hours): 50000Product Weight kg: 12

• Type: Beam Lights

Input Voltage(V): AC100-240V 50-60Hz

Lamp Luminous Flux(Im): 1800
CRI (Ra>): 90
Working Temperature(°C): -25 - 85
Working Lifetime(Hour): 5000



#### More Images



#### **Product Description**

## Super Beam Moving Head Stage Light With Led Strip for Disco Club Light Ip20 RGBW4in1 Led 9 Eyes Spider Led Beam Lights

#### Specification

voltage 100-240v power 140w

beads 9\*10w led rgbw4in1

color temperature 8000k

control mode DMX512/master-slave/sound/auto

beam angle 6.5°
protection level ip20
carton packing size 57\*54\*32cm

weight 12kg
working temperature 5000h

#### **Product Description**













### Guangzhou Hongmei Stage Lighting Co., Ltd



0086 15920458549



Joanna@homeilight.com



discostagelight.com

2nd Floor, No.1 Industrial Street, Yanger Village, Huadu istrict, Guangzhou, China