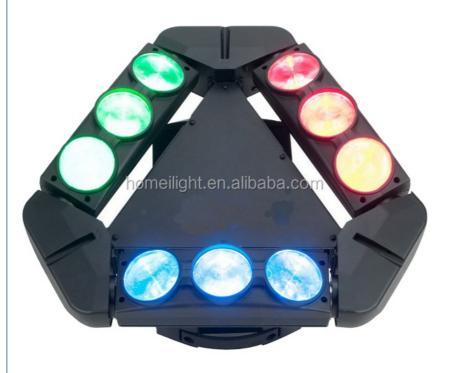

## RGBW 4in1 9 Eyes Spider LED Moving Head Wash IP20 For Disco Club

## Super Beam Moving Head Stage Light With Led Strip for Disco Club Light Ip20 RGBW4in1 Led 9 Eyes Spider Led Beam Lights

#### Specification

voltage 100-240v power 140w

beads 9\*10w led rgbw4in1

color temperature 8000k

control mode DMX512/master-slave/sound/auto

beam angle 6.5°
protection level ip20
carton packing size 57\*54\*32cm