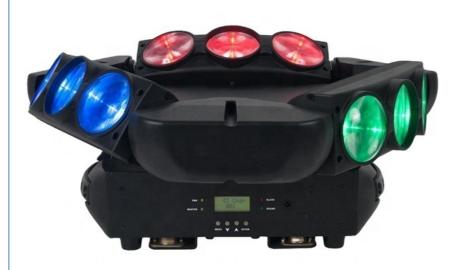

## RGBW 4in1 9 Eyes Spider LED Moving Head Wash IP20 For Disco Club

## Super Beam Moving Head Stage Light With Led Strip for Disco Club Light Ip20 RGBW4in1 Led 9 Eyes Spider Led Beam Lights

#### Specification

voltage 100-240v power 140w

beads 9\*10w led rgbw4in1

color temperature 8000k

control mode DMX512/master-slave/sound/auto

beam angle 6.5°
protection level ip20
carton packing size 57\*54\*32cm