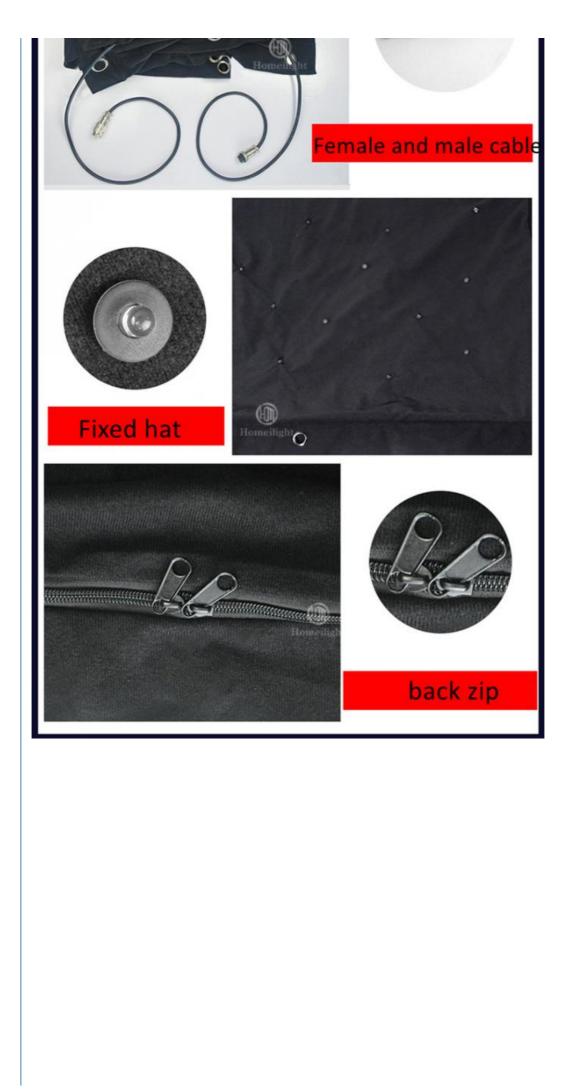

|  |
| Led color         | Blue White/White/RGBW for optional                                                    |  |
| Led quantity      | about 20pcs led/SQM                                                                   |  |
| Curtain color     | Black,Dark Blue,White,Red and etc                                                     |  |
| Regular size      | 2*3m,3*4m,3*6m,4*6m,4*8m,any size can be customized                                   |  |

one set include 3\*4meter star curtain, one multi-controller, signal cable, power cable and some free leds

Any size can be customized!

color: all white, blue white, RGBW, RGB 3in1 for optional

Curtain color:black,dark blue, white, red for optional.

### **Products Shows**





## **Our Production**





## **Curtain Installation**



Controller



| Guangzhou Hongmei Stage Lighting Co., Ltd |                                                               |  |  |
|-------------------------------------------|---------------------------------------------------------------|--|--|
| 0086 15920458549                          | Joanna@homeilight.com                                         |  |  |
| 2nd Floor, No.1 Indus                     | trial Street, Yanger Village, Huadu istrict, Guangzhou, China |  |  |