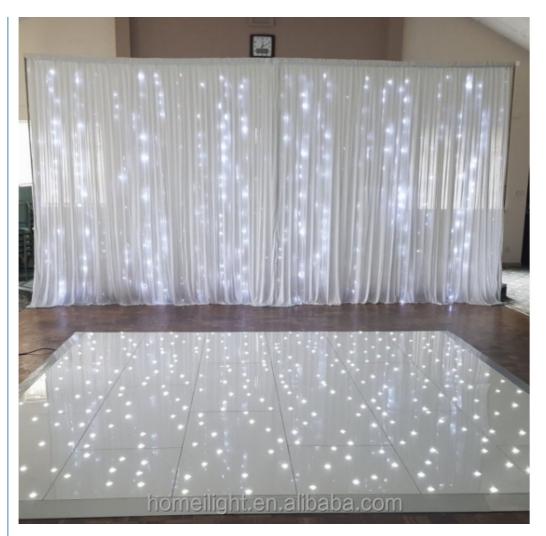

# Fairy Wedding Party Backdrop Cloth Decoration LED White Twinkle Light Star Curtain

#### **Products Description**

| Products Name     | Fairy Wedding Party Backdrop Cloth Decoration LED White<br>Twinkle Light Star Curtain |  |
|-------------------|---------------------------------------------------------------------------------------|--|
| Model Number      | HM-L203W                                                                              |  |
| Power consumption | 150W                                                                                  |  |
| Material          | Double decker fireproof velvet                                                        |  |
| Application       | disco, bar,stage,wedding,club.                                                        |  |
| Fuse              | 3A(power supplier) /10SAcontrol PCB)                                                  |  |
| Control system    | All on/DMX512/Sound Active/Automatic                                                  |  |
| Channel           | 8CH                                                                                   |  |
| Programs          | 17 different programs in multi controller                                             |  |
| Led color         | Blue White/White/RGBW for optional                                                    |  |
| Led quantity      | about 20pcs led/SQM                                                                   |  |
| Curtain color     | Black,Dark Blue,White,Red and etc                                                     |  |
| Regular size      | 2*3m,3*4m,3*6m,4*6m,4*8m,any size can be customized                                   |  |

one set include 3\*4meter star curtain, one multi-controller, signal cable, power cable and some free leds

Any size can be customized!

color: all white, blue white, RGBW, RGB 3in1 for optional

Curtain color:black,dark blue, white, red for optional.