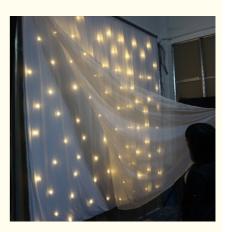

# Fairy Wedding Party Backdrop Cloth Decoration LED White Twinkle Light Star Curtain

#### **Products Description**

| Products Name     | Fairy Wedding Party Backdrop Cloth Decoration LED White<br>Twinkle Light Star Curtain |  |
|-------------------|---------------------------------------------------------------------------------------|--|
| Model Number      | HM-L203W                                                                              |  |
| Power consumption | 150W                                                                                  |  |
| Material          | Double decker fireproof velvet                                                        |  |
| Application       | disco, bar,stage,wedding,club.                                                        |  |
| Fuse              | 3A(power supplier) /10SAcontrol PCB)                                                  |  |
| Control system    | All on/DMX512/Sound Active/Automatic                                                  |  |
| Channel           | 8CH                                                                                   |  |
| Programs          | 17 different programs in multi controller                                             |  |
| Led color         | Blue White/White/RGBW for optional                                                    |  |
| Led quantity      | about 20pcs led/SQM                                                                   |  |
| Curtain color     | Black,Dark Blue,White,Red and etc                                                     |  |
| Regular size      | 2*3m,3*4m,3*6m,4*6m,4*8m,any size can be customized                                   |  |

### **Products Shows**