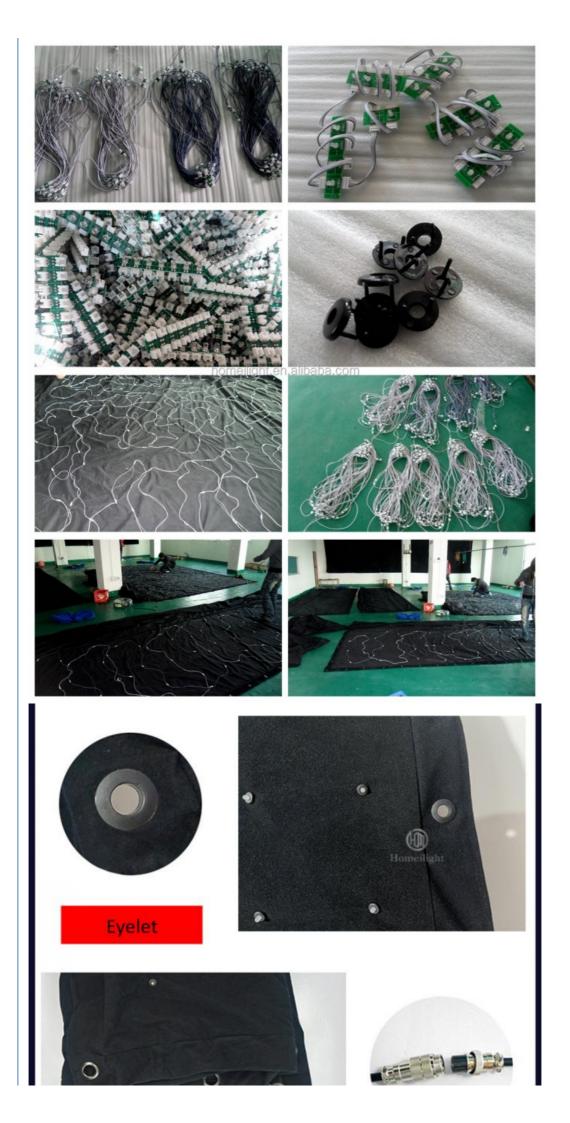

|  |
| Led color         | Blue White/White/RGBW for optional                                                    |  |
| Led quantity      | about 20pcs led/SQM                                                                   |  |
| Curtain color     | Black,Dark Blue,White,Red and etc                                                     |  |
| Regular size      | 2*3m,3*4m,3*6m,4*6m,4*8m,any size can be customized                                   |  |

one set include 3\*4meter star curtain, one multi-controller, signal cable, power cable and some free leds

Any size can be customized!

color: all white, blue white, RGBW, RGB 3in1 for optional

Curtain color:black,dark blue, white, red for optional.

### **Products Shows**





## **Our Production**





## **Curtain Installation**



Controller



| Guangzhou Hongmei Stage Lighting Co., Ltd |                                                               |  |  |
|-------------------------------------------|---------------------------------------------------------------|--|--|
| 0086 15920458549                          | Joanna@homeilight.com                                         |  |  |
| 2nd Floor, No.1 Indus                     | trial Street, Yanger Village, Huadu istrict, Guangzhou, China |  |  |