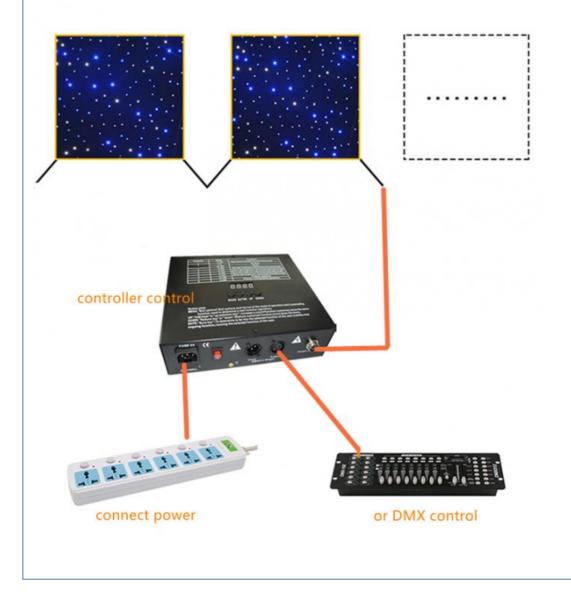

## **Curtain Installation**

Controller

| Guangzhou Hongmei Stage Lighting Co., Ltd |                                                               |  |  |
|-------------------------------------------|---------------------------------------------------------------|--|--|
| 0086 15920458549                          | Joanna@homeilight.com                                         |  |  |
| 2nd Floor, No.1 Indus                     | trial Street, Yanger Village, Huadu istrict, Guangzhou, China |  |  |