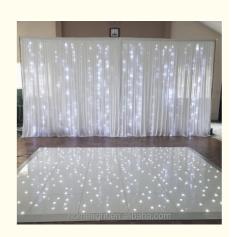

# Fairy Wedding Party Backdrop Cloth Decoration LED White Twinkle Light Star Curtain

#### **Products Description**

| Products Name     | Fairy Wedding Party Backdrop Cloth Decoration LED White<br>Twinkle Light Star Curtain |  |
|-------------------|---------------------------------------------------------------------------------------|--|
| Model Number      | HM-L203W                                                                              |  |
| Power consumption | 150W                                                                                  |  |
| Material          | Double decker fireproof velvet                                                        |  |
| Application       | disco, bar,stage,wedding,club.                                                        |  |
| Fuse              | 3A(power supplier) /10SAcontrol PCB)                                                  |  |
| Control system    | All on/DMX512/Sound Active/Automatic                                                  |  |
| Channel           | 8CH                                                                                   |  |
| Programs          | 17 different programs in multi controller                                             |  |
| Led color         | Blue White/White/RGBW for optional                                                    |  |
| Led quantity      | about 20pcs led/SQM                                                                   |  |
| Curtain color     | Black,Dark Blue,White,Red and etc                                                     |  |
| Regular size      | 2*3m,3*4m,3*6m,4*6m,4*8m,any size can be customized                                   |  |

### **Products Shows**