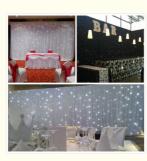

### **Products Shows**

#### **Products Description**

| Products Name     | Fairy Wedding Party Backdrop Cloth Decoration LED White<br>Twinkle Light Star Curtain |  |
|-------------------|---------------------------------------------------------------------------------------|--|
| Model Number      | HM-L203W                                                                              |  |
| Power consumption | 150W                                                                                  |  |
| Material          | Double decker fireproof velvet                                                        |  |
| Application       | disco, bar,stage,wedding,club.                                                        |  |
| Fuse              | 3A(power supplier) /10SAcontrol PCB)                                                  |  |
| Control system    | All on/DMX512/Sound Active/Automatic                                                  |  |
| Channel           | 8CH                                                                                   |  |
| Programs          | 17 different programs in multi controller                                             |  |
| Led color         | Blue White/White/RGBW for optional                                                    |  |
| Led quantity      | about 20pcs led/SQM                                                                   |  |
| Curtain color     | Black,Dark Blue,White,Red and etc                                                     |  |
| Regular size      | 2*3m,3*4m,3*6m,4*6m,4*8m,any size can be customized                                   |  |