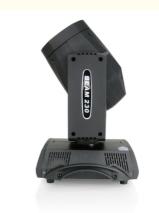

# Customizable 230w 7R Moving Head Beam Light for Church Castle Lamp in Flight Case

## **Product Specification**

• Color Temperature(CCT): 4100K (Neutral White)

• Lamp Luminous 170

Efficiency(lm/w):

Color Rendering Index(Ra): 80Support Dimmer: Yes

• Lighting Solutions Service: Project Installation

Lifespan (hours): 50000Working Time (hours): 50000Product Weight kg: 17

Type: Beam Lights
Input Voltage(V): 100-240v
Lamp Luminous Flux(Im): 2000
CRI (Ra>): 90
Working Temperature(°C): -25 - 85
Working Lifetime(Hour): 50000