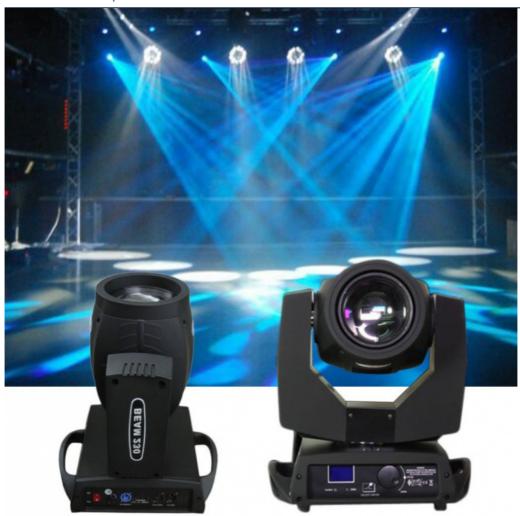

# Customizable 230w 7R Moving Head Beam Light for Church Castle Lamp in Flight Case

## **Product Specification**

• Color Temperature(CCT): 4100K (Neutral White)

• Lamp Luminous 170

Efficiency(lm/w):

Color Rendering Index(Ra): 80Support Dimmer: Yes

• Lighting Solutions Service: Project Installation

Lifespan (hours): 50000Working Time (hours): 50000Product Weight kg: 17

Type: Beam Lights
Input Voltage(V): 100-240v
Lamp Luminous Flux(Im): 2000
CRI (Ra>): 90
Working Temperature(°C): -25 - 85
Working Lifetime(Hour): 50000