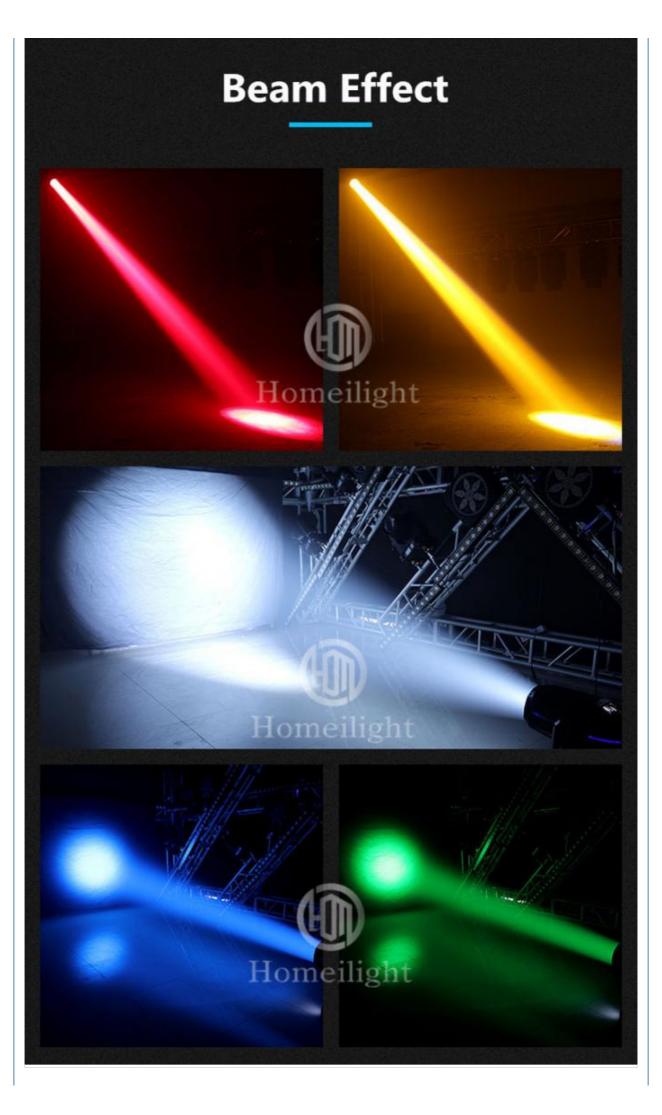

# **Product Description**

Homei Light Has More than 14 Years experience for Moving Head Beam

Our products design some of them.
It is colorful and good quality has been praised by many customers.
It is ideal for Wedding, Events, Disco, Stage, Hall, Church, bars, nightclubs, family and friends parties, it can also be your professional stage companion, very gorgeous!