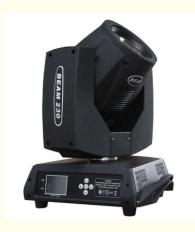

# Customizable 230w 7R Moving Head Beam Light for Church Castle Lamp in Flight Case

## **Product Specification**

• Color Temperature(CCT): 4100K (Neutral White)

• Lamp Luminous 170

Efficiency(lm/w):

Color Rendering Index(Ra): 80Support Dimmer: Yes

• Lighting Solutions Service: Project Installation

Lifespan (hours): 50000Working Time (hours): 50000Product Weight kg: 17

Type: Beam Lights
Input Voltage(V): 100-240v
Lamp Luminous Flux(Im): 2000
CRI (Ra>): 90
Working Temperature(°C): -25 - 85
Working Lifetime(Hour): 50000