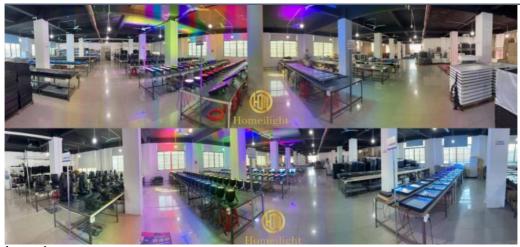

#### Introduce

Establish in 2008, Guangzhou HOMEI LIGHT is a manufacturer and trader, specialized in research, development and the production of stage light, all of our products comply with international quality standards and are greatly appreciated in a variety of different markets throughout the world. Our main products: LED dance floor, LED star curtain, RGB vision curtain, moving head beam, LED wall washer, LED pa light, Spider light, DMX controller and so on.

# **COMPANY PROFILE**

Establish in 2008, Guangzhou HOMEI LIGHT is a manufacturer and trader, specialized in research, development and the production of LED dance floor and stage light, all of our products comply with international quality standards and are greatly appreciated in a variety of different markets throughout the world.