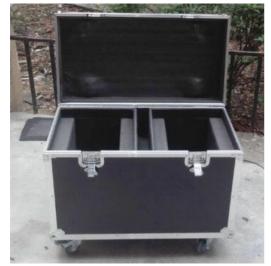

# Product packaging

Color Dial: 14 colors + white color dial

DMX Cable 16 DMX channels

Power Cable Wide voltage, can use AC100V~240V±10%,50-60Hz

Flight Case (1in1,2in1)

Carton

We can customized your own design for Flight Case Each product becomes your unique and exclusive product.