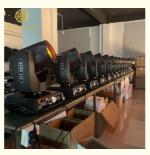

# Customizable 230w 7R Moving Head Beam Light for Church Castle Lamp in Flight Case

#### **Basic Information**

• Place of Origin: Guangdong, China

• Brand Name: homei

• Price: \$200.00/pieces 1-2 pieces



## **Product Specification**

• Color Temperature(CCT): 4100K (Neutral White)

• Lamp Luminous 170

Efficiency(lm/w):

Color Rendering Index(Ra): 80Support Dimmer: Yes

• Lighting Solutions Service: Project Installation

Lifespan (hours): 50000Working Time (hours): 50000Product Weight kg: 17

Type: Beam Lights
Input Voltage(V): 100-240v
Lamp Luminous Flux(Im): 2000
CRI (Ra>): 90
Working Temperature(°C): -25 - 85
Working Lifetime(Hour): 50000



# More Images









# **Product Description**

### **Recommend Products**

# **Product Description**



Homei Light Has More than 14 Years experience for Moving Head Beam

Our products design some of them.
It is colorful and good quality has been praised by many customers.
It is ideal for Wedding, Events, Disco, Stage, Hall, Church, bars, nightclubs, family and friends parties, it can also be your professional stage companion, very gorgeous!





# Contact Us



# Product packaging



Color Dial: 14 colors + white color dial



DMX Cable 16 DMX channels



Power Cable Wide voltage, can use AC100V~240V±10%,50-60Hz





Flight Case (1in1,2in1)

Carton

We can customized your own design for Flight Case Each product becomes your unique and exclusive product.

Up To You♥

### About Us



#### Introduce

Esta