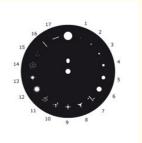

# Product packaging

Color Dial: 14 colors + white color dial

DMX Cable 16 DMX channels

Power Cable Wide voltage, can use AC100V~240V±10%,50-60Hz

Flight Case (1in1,2in1)

Carton

We can customized your own design for Flight Case Each product becomes your unique and exclusive product.