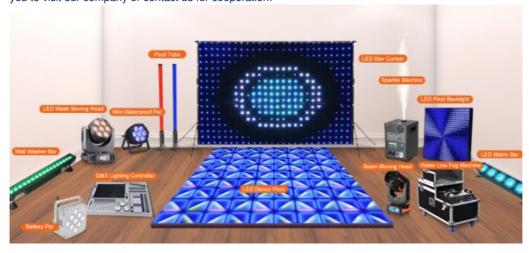

#### Introduce

Establish in 2008, Guangzhou HOMEI LIGHT is a manufacturer and trader, specialized in research, development and the production of stage light, all of our products comply with international quality standards and are greatly appreciated in a variety of different markets throughout the world. Our main products: LED dance floor, LED star curtain, RGB vision curtain, moving head beam, LED wall washer, LED pa light, Spider light, DMX controller and so on.