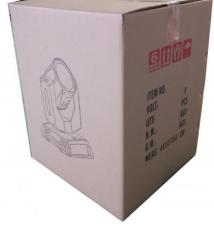

# Product packaging

Color Dial: 14 colors + white color dial

DMX Cable 16 DMX channels

Power Cable Wide voltage, can use AC100V~240V±10%,50-60Hz

Flight Case (1in1,2in1)

Carton

We can customized your own design for Flight Case Each product becomes your unique and exclusive product.