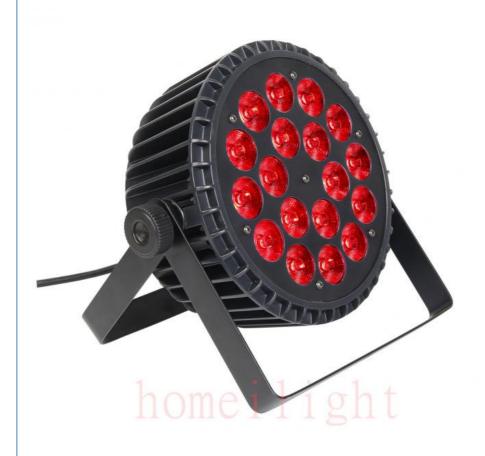

# DJ 6in1 RGBWA UV 18pcs\*18W LED Flat Par Light for Stage Night Club Bar Party Wedding DJ KTV Disco

DJ 6in1 RGBWA UV 18pcs\*18W LED Flat Par Light for Stage Night Club Bar Party Wedding DJ KTV Disco Products Name

Model Number HM-P1806

Power consumption 230W

Light Source RGBWA+UV 6in1 leds

Application disco, bar,stage,wedding,club.