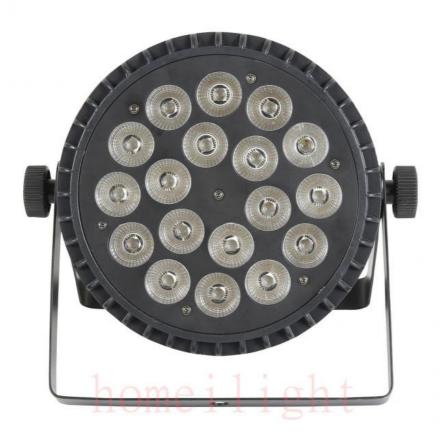

## Stage Night Club Bar Party Wedding DJ KTV Disco LED Flat Par Light 18pcs\*18W

# DJ 6in1 RGBWA UV 18pcs\*18W LED Flat Par Light for Stage Night Club Bar Party Wedding DJ KTV Disco

DJ 6in1 RGBWA UV 18pcs\*18W LED Flat Par Light for Stage Night Club Bar Party Wedding DJ KTV Disco Products Name

Model Number HM-P1806

Power consumption 230W

Light Source RGBWA+UV 6in1 leds

Application disco, bar,stage,wedding,club.