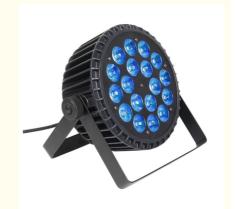

## Stage Night Club Bar Party Wedding DJ KTV Disco LED Flat Par Light 18pcs\*18W

# DJ 6in1 RGBWA UV 18pcs\*18W LED Flat Par Light for Stage Night Club Bar Party Wedding DJ KTV Disco

DJ 6in1 RGBWA UV 18pcs\*18W LED Flat Par Light for Stage Night Club Bar Party Wedding DJ KTV Disco Products Name

Model Number HM-P1806

Power consumption 230W

Light Source RGBWA+UV 6in1 leds

Application disco, bar,stage,wedding,club.