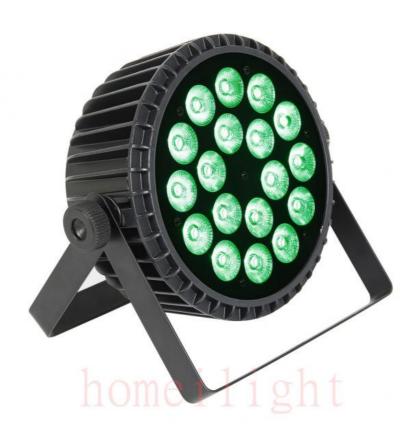

# DJ 6in1 RGBWA UV 18pcs\*18W LED Flat Par Light for Stage Night Club Bar Party Wedding DJ KTV Disco

DJ 6in1 RGBWA UV 18pcs\*18W LED Flat Par Light for Stage Night Club Bar Party Wedding DJ KTV Disco Products Name

Model Number HM-P1806

Power consumption 230W

Light Source RGBWA+UV 6in1 leds

Application disco, bar,stage,wedding,club.