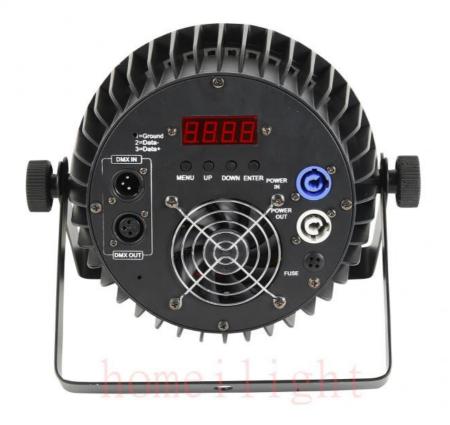

### Application

Indoor Wedding, stage, Club, KTV, Event, Party , TV station, Concert Building decorative, Garden Conference meeting Sport activities etc

Silent fan, better for church,theater, studio

Powercon in&out DMX in&out

LCD display Display

Control mode DMX512, Master-slave, Auto Run, Sound active

Channel 6/10CH

Dimmer 0-100% Dimming

Packing size 35\*25\*25mm(1PC/CTN)

Weight 3.2KG