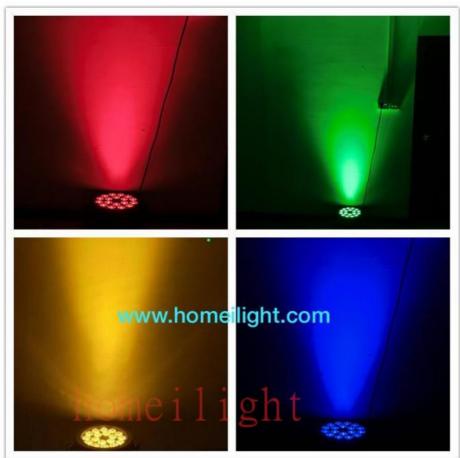

• Type: **Projection Lights** 

AC100-240V±10%, 50-60Hz • Input Voltage(V):

• Lamp Luminous Flux(lm): 4950 • Working Temperature(°C): -20 - 40 • Working Lifetime(Hour): 100000 IP Rating: IP45

• Emitting Color: **RGBWAUV 6IN1** 

Application: Stage Party Disco Bar Wedding Night Club

# DJ 6in1 RGBWA UV 18pcs\*18W LED Flat Par Light for Stage Night Club Bar Party Wedding DJ KTV Disco