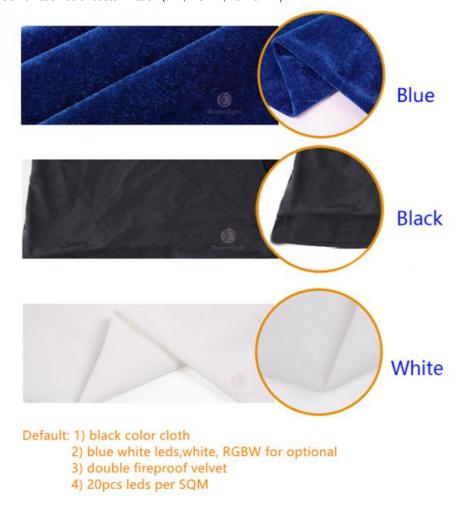

## **Products Shows**

| Products Name     | Double Decker Fireproof Velvet star cloth for wedding party house decoration RGBW LED Star Curtain |
|-------------------|----------------------------------------------------------------------------------------------------|
| Model Number      | HM-R203                                                                                            |
| Power consumption | 150W                                                                                               |
| Material          | Double decker fireproof velvet                                                                     |
| Application       | disco, bar,stage,wedding,club.                                                                     |
| Fuse              | 3A(power supplier) 10S(control PCB)                                                                |
| Control system    | All on/DMX512/Sound Active/Automatic                                                               |
| Channel           | 8CH                                                                                                |
| Programs          | 17 different programs                                                                              |
| Led color         | RGBW                                                                                               |
| Led quantity      | about 20pcs led/SQM                                                                                |
| Curtain color     | Black,Dark Blue,White,Red and etc                                                                  |
| Regular size      | 2*3m,3*4m,3*6m,4*6m,4*8m,any size can be customized                                                |

Lamp bead color: single color customization (red, green, blue, white) Combination color customization (BW, RGBW,RGB 3 in 1)

0086 15920458549

Joanna@homeilight.com @ discostagelight.com

2nd Floor, No.1 Industrial Street, Yanger Village, Huadu istrict, Guangzhou, China