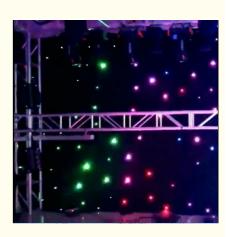

# Double Decker Fireproof Star Curtain LED Lights RGB 3 in 1 Color LED Star Cloth

#### More Images

Double Decker Fireproof Velvet Curtain HOMEI 2024 RGB 3 in 1 Color Full Star Curtain

## **Products Shows**

| Products Name     | Double Decker Fireproof Velvet star cloth for wedding party house decoration RGBW LED Star Curtain |
|-------------------|----------------------------------------------------------------------------------------------------|
| Model Number      | HM-R203                                                                                            |
| Power consumption | 150W                                                                                               |
| Material          | Double decker fireproof velvet                                                                     |
| Application       | disco, bar,stage,wedding,club.                                                                     |
| Fuse              | 3A(power supplier) 10S(control PCB)                                                                |
| Control system    | All on/DMX512/Sound Active/Automatic                                                               |
| Channel           | 8CH                                                                                                |
| Programs          | 17 different programs                                                                              |
| Led color         | RGBW                                                                                               |
| Led quantity      | about 20pcs led/SQM                                                                                |
| Curtain color     | Black,Dark Blue,White,Red and etc                                                                  |
| Regular size      | 2*3m,3*4m,3*6m,4*6m,4*8m,any size can be customized                                                |