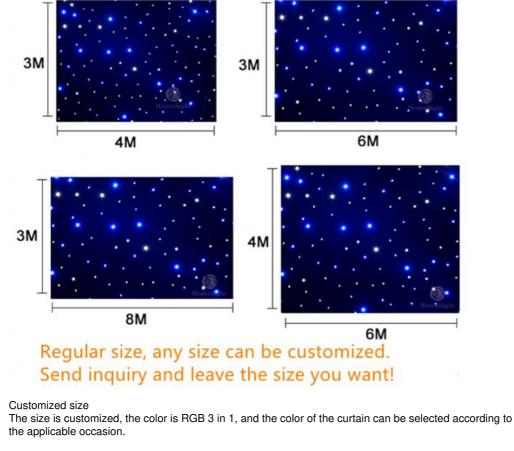

## **Products Shows**

| Products Name     | Double Decker Fireproof Velvet star cloth for wedding party house decoration RGBW LED Star Curtain |
|-------------------|----------------------------------------------------------------------------------------------------|
| Model Number      | HM-R203                                                                                            |
| Power consumption | 150W                                                                                               |
| Material          | Double decker fireproof velvet                                                                     |
| Application       | disco, bar,stage,wedding,club.                                                                     |
| Fuse              | 3A(power supplier) 10S(control PCB)                                                                |
| Control system    | All on/DMX512/Sound Active/Automatic                                                               |
| Channel           | 8CH                                                                                                |
| Programs          | 17 different programs                                                                              |
| Led color         | RGBW                                                                                               |
| Led quantity      | about 20pcs led/SQM                                                                                |
| Curtain color     | Black,Dark Blue,White,Red and etc                                                                  |
| Regular size      | 2*3m,3*4m,3*6m,4*6m,4*8m,any size can be customized                                                |