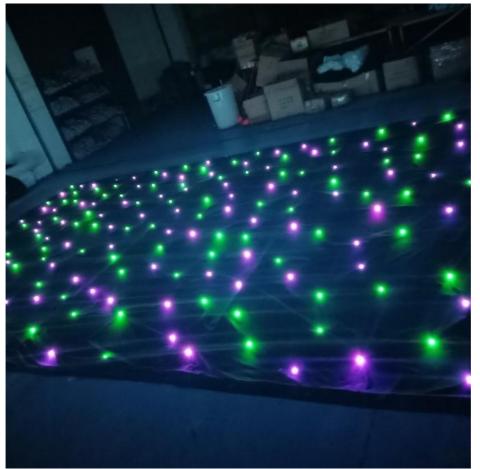

# Double Decker Fireproof Star Curtain LED Lights RGB 3 in 1 Color LED Star Cloth

#### More Images

Double Decker Fireproof Velvet Curtain HOMEI 2024 RGB 3 in 1 Color Full Star Curtain

## **Products Shows**

| Products Name     | Double Decker Fireproof Velvet star cloth for wedding party house decoration RGBW LED Star Curtain |
|-------------------|----------------------------------------------------------------------------------------------------|
| Model Number      | HM-R203                                                                                            |
| Power consumption | 150W                                                                                               |
| Material          | Double decker fireproof velvet                                                                     |
| Application       | disco, bar,stage,wedding,club.                                                                     |
| Fuse              | 3A(power supplier) 10S(control PCB)                                                                |
| Control system    | All on/DMX512/Sound Active/Automatic                                                               |
| Channel           | 8CH                                                                                                |
| Programs          | 17 different programs                                                                              |
| Led color         | RGBW                                                                                               |
| Led quantity      | about 20pcs led/SQM                                                                                |
| Curtain color     | Black,Dark Blue,White,Red and etc                                                                  |
| Regular size      | 2*3m,3*4m,3*6m,4*6m,4*8m,any size can be customized                                                |