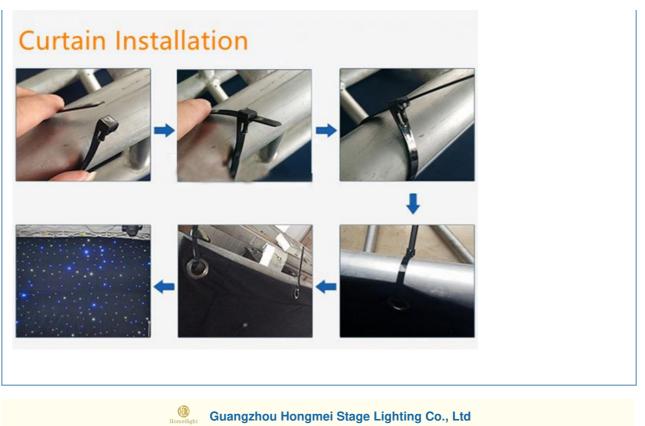

|
| Programs          | 17 different programs                                                                              |
| Led color         | RGBW                                                                                               |
| Led quantity      | about 20pcs led/SQM                                                                                |
| Curtain color     | Black,Dark Blue,White,Red and etc                                                                  |
| Regular size      | 2*3m,3*4m,3*6m,4*6m,4*8m,any size can be customized                                                |





Lamp bead color: single color customization (red, green, blue, white) Combination color customization (BW, RGBW,RGB 3 in 1)





0086 15920458549

Joanna@homeilight.com @ discostagelight.com

2nd Floor, No.1 Industrial Street, Yanger Village, Huadu istrict, Guangzhou, China