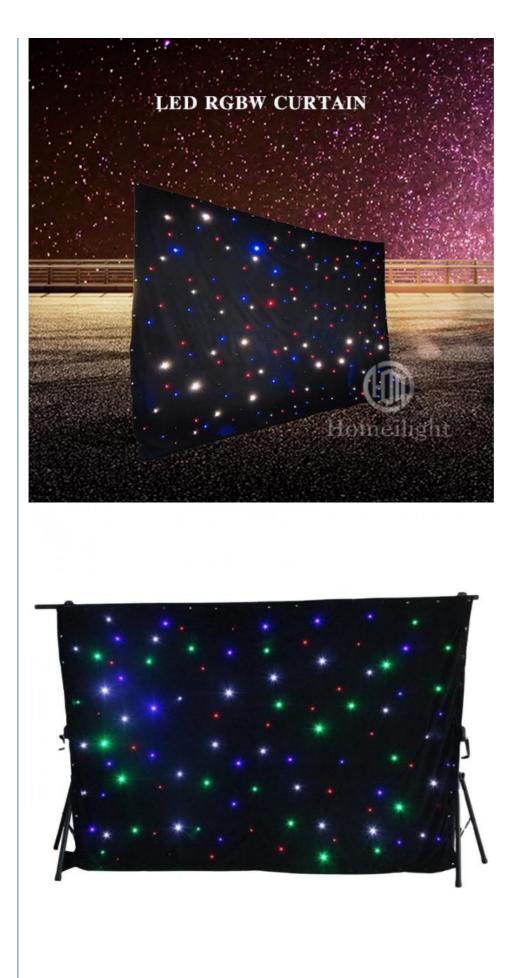

# Double Decker Fireproof Star Curtain LED Lights RGB 3 in 1 Color LED Star Cloth

#### More Images

Double Decker Fireproof Velvet Curtain HOMEI 2024 RGB 3 in 1 Color Full Star Curtain

## **Products Shows**

| Products Name     | Double Decker Fireproof Velvet star cloth for wedding party house decoration RGBW LED Star Curtain |
|-------------------|----------------------------------------------------------------------------------------------------|
| Model Number      | HM-R203                                                                                            |
| Power consumption | 150W                                                                                               |
| Material          | Double decker fireproof velvet                                                                     |
| Application       | disco, bar,stage,wedding,club.                                                                     |
| Fuse              | 3A(power supplier) 10S(control PCB)                                                                |
| Control system    | All on/DMX512/Sound Active/Automatic                                                               |
| Channel           | 8CH                                                                                                |
| Programs          | 17 different programs                                                                              |
| Led color         | RGBW                                                                                               |
| Led quantity      | about 20pcs led/SQM                                                                                |
| Curtain color     | Black,Dark Blue,White,Red and etc                                                                  |
| Regular size      | 2*3m,3*4m,3*6m,4*6m,4*8m,any size can be customized                                                |