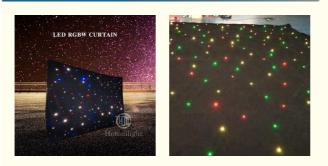

# Double Decker Fireproof Star Curtain LED Lights RGB 3 in 1 Color LED Star Cloth

#### More Images

Double Decker Fireproof Velvet Curtain HOMEI 2024 RGB 3 in 1 Color Full Star Curtain

## **Products Shows**

| Products Name     | Double Decker Fireproof Velvet star cloth for wedding party house decoration RGBW LED Star Curtain |
|-------------------|----------------------------------------------------------------------------------------------------|
| Model Number      | HM-R203                                                                                            |
| Power consumption | 150W                                                                                               |
| Material          | Double decker fireproof velvet                                                                     |
| Application       | disco, bar,stage,wedding,club.                                                                     |
| Fuse              | 3A(power supplier) 10S(control PCB)                                                                |
| Control system    | All on/DMX512/Sound Active/Automatic                                                               |
| Channel           | 8CH                                                                                                |
| Programs          | 17 different programs                                                                              |
| Led color         | RGBW                                                                                               |
| Led quantity      | about 20pcs led/SQM                                                                                |
| Curtain color     | Black,Dark Blue,White,Red and etc                                                                  |
| Regular size      | 2*3m,3*4m,3*6m,4*6m,4*8m,any size can be customized                                                |