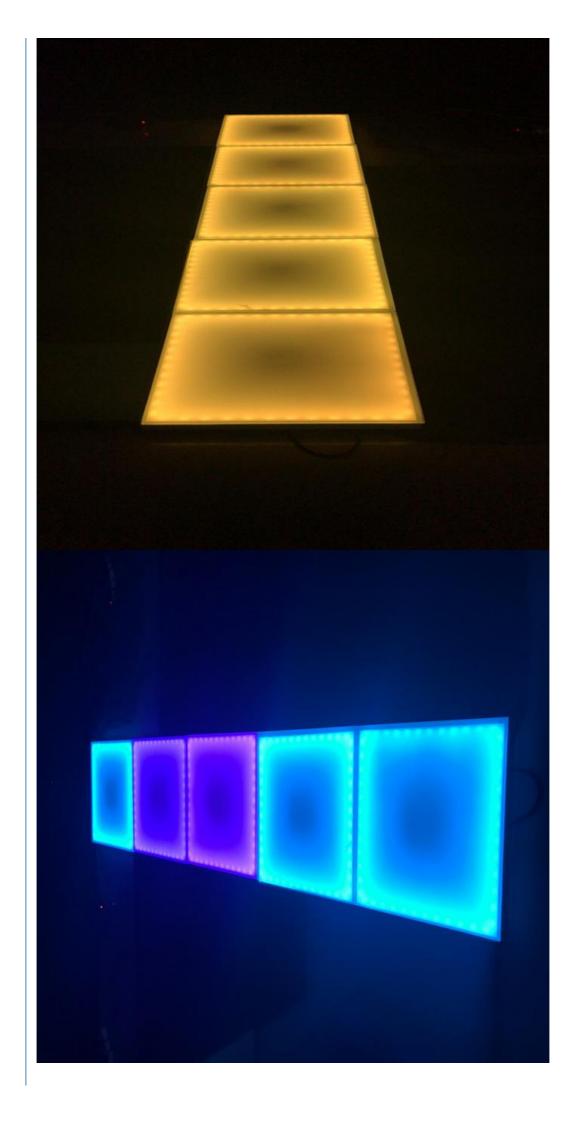

# LED Touch Sensitive Dance Floor Tile For DJ Disco Night Club RGB LED Interactive Dance Floor

Products Name LED Touch Sensitive Dance Floor Tile For DJ Disco Night Club

RGB LED Interactive Dance Floor

Model Number HM-LF-10

Power consumption 15W

Color RGB

Application disco, bar,stage,wedding,club.

material Toughened glass

Default effect no light before sensing, colorful light after induction

Dimmer 0-100% Dimming

Packing size 50\*50\*7.5cm