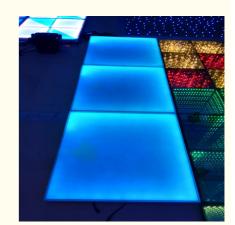

## IP55 RGB LED Interactive Dance Floor Tile For DJ Disco Night Club Working Time hours 50000

# LED Touch Sensitive Dance Floor Tile For DJ Disco Night Club RGB LED Interactive Dance Floor

Products Name LED Touch Sensitive Dance Floor Tile For DJ Disco Night Club

RGB LED Interactive Dance Floor

Model Number HM-LF-10

Power consumption 15W

Color RGB

Application disco, bar,stage,wedding,club.

material Toughened glass

Default effect no light before sensing, colorful light after induction

Dimmer 0-100% Dimming

Packing size 50\*50\*7.5cm