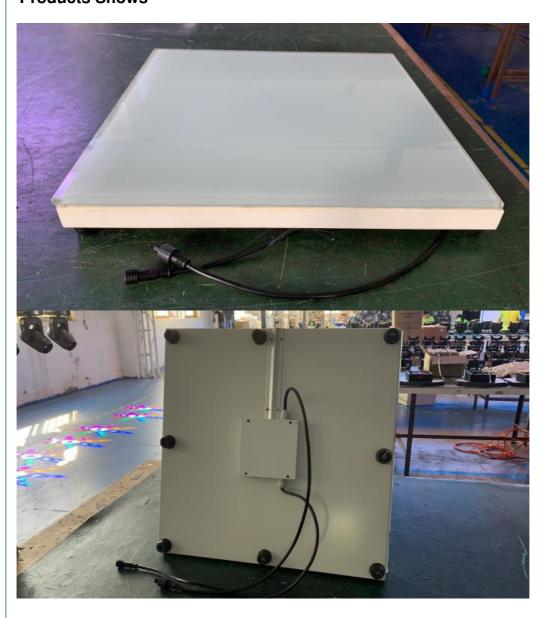

Product Weight kg: 10

. Type: **Projection Lights** AC90-240V, 50-60Hz • Input Voltage(V):

Lamp Luminous Flux(Im): 3000 • Working Temperature(°C): -22 - 45 • Working Lifetime(Hour): 50000 IP55 IP Rating: • Emitting Color: **RGB** 

Wedding, Stage, DJ, Disco Party, Club Application:



#### More Images



# LED Touch Sensitive Dance Floor Tile For DJ Disco Night Club RGB LED Interactive Dance Floor

Products Name LED Touch Sensitive Dance Floor Tile For DJ Disco Night Club

RGB LED Interactive Dance Floor

Model Number HM-LF-10

Power consumption 15W

Color RGB

Application disco, bar,stage,wedding,club.

material Toughened glass

Default effect no light before sensing, colorful light after induction

Dimmer 0-100% Dimming

Packing size 50\*50\*7.5cm

Weight 10KG

### **Products Shows**









# Guangzhou Hongmei Stage Lighting Co., Ltd







2nd Floor, No.1 Industrial Street, Yanger Village, Huadu istrict, Guangzhou, China