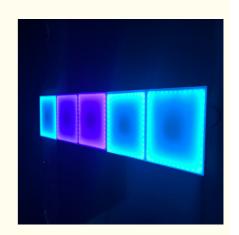

## IP55 RGB LED Interactive Dance Floor Tile For DJ Disco Night Club Working Time hours 50000

# LED Touch Sensitive Dance Floor Tile For DJ Disco Night Club RGB LED Interactive Dance Floor

Products Name LED Touch Sensitive Dance Floor Tile For DJ Disco Night Club

RGB LED Interactive Dance Floor

Model Number HM-LF-10

Power consumption 15W

Color RGB

Application disco, bar,stage,wedding,club.

material Toughened glass

Default effect no light before sensing, colorful light after induction

Dimmer 0-100% Dimming

Packing size 50\*50\*7.5cm