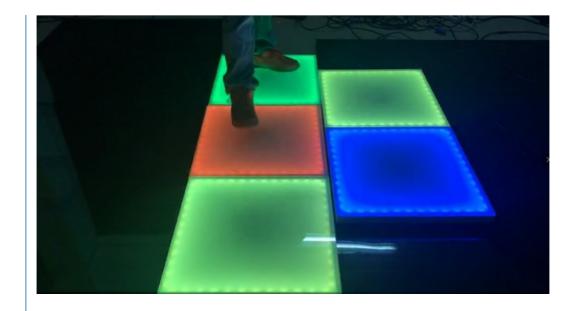

# LED Touch Sensitive Dance Floor Tile For DJ Disco Night Club RGB LED Interactive Dance Floor

Products Name LED Touch Sensitive Dance Floor Tile For DJ Disco Night Club

RGB LED Interactive Dance Floor

Model Number HM-LF-10

Power consumption 15W

Color RGB

Application disco, bar,stage,wedding,club.

material Toughened glass

Default effect no light before sensing, colorful light after induction

Dimmer 0-100% Dimming

Packing size 50\*50\*7.5cm