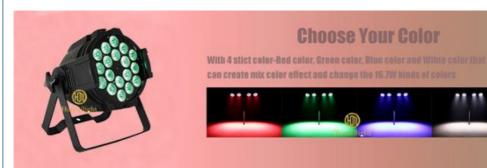

# Professional Stage Lighting LED PAR Light 18\*10W RGBW 4 in 1 Disco Light

Product Detail

Cheapest indoor par light

Full range dimmer and strobe

High brightness rgbw leds

Smooth dimming

RGBW 4in1 leds

Application

### Indoor par light

| Products Name     | Professional Stage Lighting LED PAR Light 18*10W RGBW 4 in<br>1 Disco Light |
|-------------------|-----------------------------------------------------------------------------|
| Model Number      | HM-P1804                                                                    |
| Power consumption | 230W                                                                        |
| Light Source      | RGBW 4in1 leds                                                              |
| Application       | disco, bar,stage,wedding,club.                                              |
| Display           | LCD display                                                                 |
| Control mode      | DMX512, Master-slave, Auto Run, Sound active                                |
| Channel           | 8CH                                                                         |
| Dimmer            | 0-100% Dimming                                                              |
| Packing size      | 35*25*25mm(1PC/CTN)                                                         |
| Weight            | 3.5KG                                                                       |