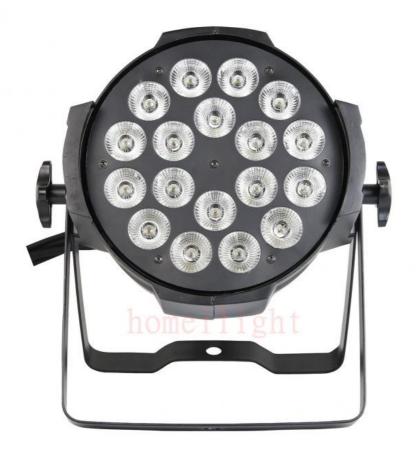

# Professional Stage Lighting LED PAR Light 18\*10W RGBW 4 In 1 Disco Light

# Professional Stage Lighting LED PAR Light 18\*10W RGBW 4 in 1 Disco Light

Product Detail

Cheapest indoor par light

Full range dimmer and strobe

High brightness rgbw leds

Smooth dimming

RGBW 4in1 leds

Application

### Indoor par light

| Products Name     | Professional Stage Lighting LED PAR Light 18*10W RGBW 4 in<br>1 Disco Light |
|-------------------|-----------------------------------------------------------------------------|
| Model Number      | HM-P1804                                                                    |
| Power consumption | 230W                                                                        |
| Light Source      | RGBW 4in1 leds                                                              |
| Application       | disco, bar,stage,wedding,club.                                              |
| Display           | LCD display                                                                 |
| Control mode      | DMX512, Master-slave, Auto Run, Sound active                                |
| Channel           | 8CH                                                                         |
| Dimmer            | 0-100% Dimming                                                              |
| Packing size      | 35*25*25mm(1PC/CTN)                                                         |
| Weight            | 3.5KG                                                                       |