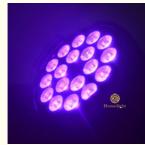

# Professional Stage Lighting LED PAR Light 18\*10W RGBW 4 in 1 Disco Light

Product Detail

Cheapest indoor par light

Full range dimmer and strobe

High brightness rgbw leds

Smooth dimming

RGBW 4in1 leds

Application

Indoor Wedding, stage, Club, KTV, Event, Party, TV station,Concert Building decorative,Garden Conference meeting Sport activities etc

Silent fan, better for church, theater, studio

for more products please visit us on discostagelight.com