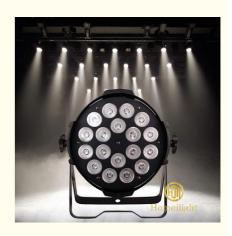

# Professional Stage Lighting LED PAR Light 18\*10W RGBW 4 in 1 Disco Light

Product Detail

Cheapest indoor par light

Full range dimmer and strobe

High brightness rgbw leds

Smooth dimming

RGBW 4in1 leds

Application

### Indoor par light

| Products Name     | Professional Stage Lighting LED PAR Light 18*10W RGBW 4 in<br>1 Disco Light |
|-------------------|-----------------------------------------------------------------------------|
| Model Number      | HM-P1804                                                                    |
| Power consumption | 230W                                                                        |
| Light Source      | RGBW 4in1 leds                                                              |
| Application       | disco, bar,stage,wedding,club.                                              |
| Display           | LCD display                                                                 |
| Control mode      | DMX512, Master-slave, Auto Run, Sound active                                |
| Channel           | 8CH                                                                         |
| Dimmer            | 0-100% Dimming                                                              |
| Packing size      | 35*25*25mm(1PC/CTN)                                                         |
| Weight            | 3.5KG                                                                       |