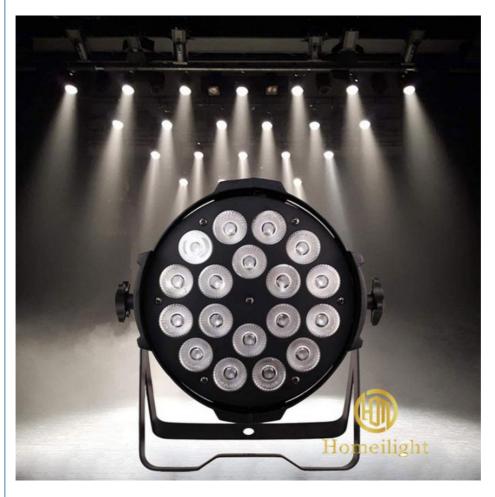

# Professional Stage Lighting LED PAR Light 18\*10W RGBW 4 in 1 Disco Light

Product Detail

Cheapest indoor par light

Full range dimmer and strobe

High brightness rgbw leds

Smooth dimming

RGBW 4in1 leds

Application

Indoor Wedding, stage, Club, KTV, Event, Party, TV station,Concert Building decorative,Garden Conference meeting Sport activities etc

Silent fan, better for church, theater, studio

for more products please visit us on discostagelight.com