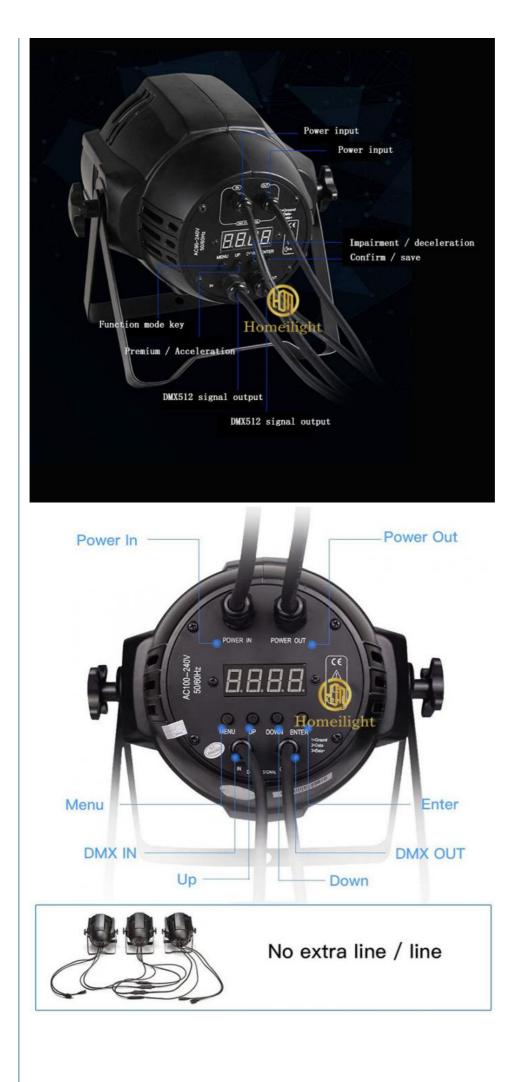

### Indoor par light

| Products Name     | Professional Stage Lighting LED PAR Light 18*10W RGBW 4 in<br>1 Disco Light |
|-------------------|-----------------------------------------------------------------------------|
| Model Number      | HM-P1804                                                                    |
| Power consumption | 230W                                                                        |
| Light Source      | RGBW 4in1 leds                                                              |
| Application       | disco, bar,stage,wedding,club.                                              |
| Display           | LCD display                                                                 |
| Control mode      | DMX512, Master-slave, Auto Run, Sound active                                |
| Channel           | 8CH                                                                         |
| Dimmer            | 0-100% Dimming                                                              |
| Packing size      | 35*25*25mm(1PC/CTN)                                                         |
| Weight            | 3.5KG                                                                       |