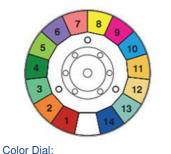

# Product packaging

14 colors + white color dial

DMX Cable 16 DMX channels

Power Cable Wide voltage, can use AC100V~240V±10%,50-60Hz

We can customized your own design for Flight Case Each product becomes your unique and exclusive product.