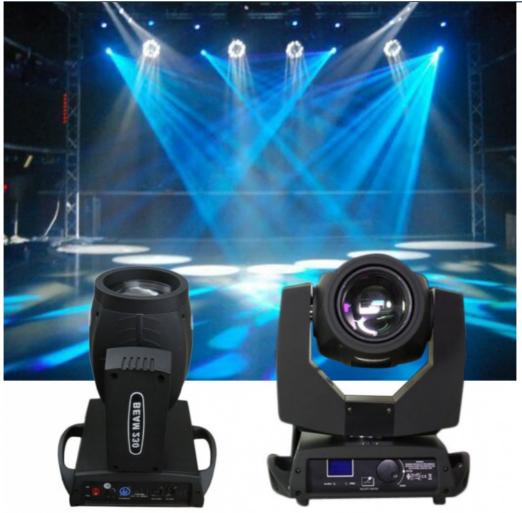

#### **Product Specification**

• Color Temperature(CCT): 6000K (Daylight Alert)

Yes

30000

17

90

- Lamp Luminous 80 Efficiency(Im/w):
- Color Rendering Index(Ra): 80
- Support Dimmer:
- Lighting Solutions Service: Project Installation
- Lifespan (hours):
- 30000 • Working Time (hours):
- Product Weight kg :
- **Projection Lights** • Type:
- AC100-240V Input Voltage(V):
- Lamp Luminous Flux(Im): 16200
- CRI (Ra>):
- Working Temperature(°C): -25 85
- Working Lifetime(Hour): 40000

#### More Images

Our Product Introduction