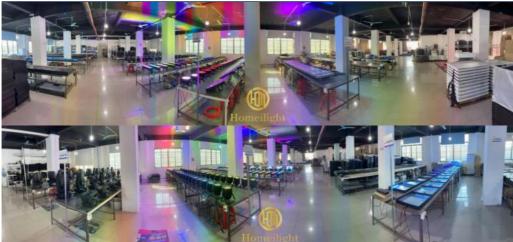

#### Introduce

Establish in **2008**, Guangzhou HOMEI LIGHT is a manufacturer and trader, specialized in research, development and the production of stage light, all of our products comply with international quality standards and are greatly appreciated in a variety of different markets throughout the world. Our main products: **LED dance floor, LED star curtain, RGB vision curtain, moving head beam, LED wall washer, LED pa light, Spider light, DMX controller** and so on.

# **COMPANY PROFILE**

Establish in 2008, Guangzhou HOMEI LIGHT is a manufacturer and trader, specialized in research, development and the production of LED dance floor and stage light, all of our products comply with international quality standards and are greatly appreciated in a variety of different markets throughout the world.