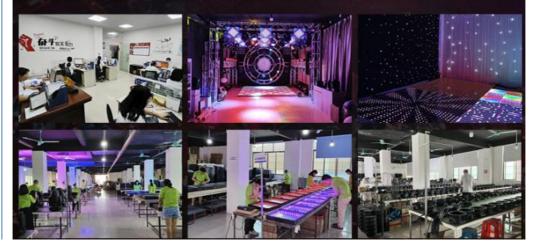

#### Introduce

Establish in **2008**, Guangzhou HOMEI LIGHT is a manufacturer and trader, specialized in research, development and the production of stage light, all of our products comply with international quality standards and are greatly appreciated in a variety of different markets throughout the world. Our main products: **LED dance floor, LED star curtain, RGB vision curtain, moving head beam, LED wall washer, LED pa light, Spider light, DMX controller** and so on.

# **COMPANY PROFILE**

Establish in 2008, Guangzhou HOMEI LIGHT is a manufacturer and trader, specialized in research, development and the production of LED dance floor and stage light, all of our products comply with international quality standards and are greatly appreciated in a variety of different markets throughout the world.