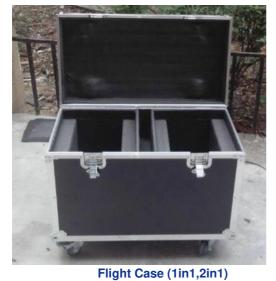

# Product packaging

14 colors + white color dial

DMX Cable 16 DMX channels

Power Cable Wide voltage, can use AC100V~240V±10%,50-60Hz

We can customized your own design for Flight Case Each product becomes your unique and exclusive product.