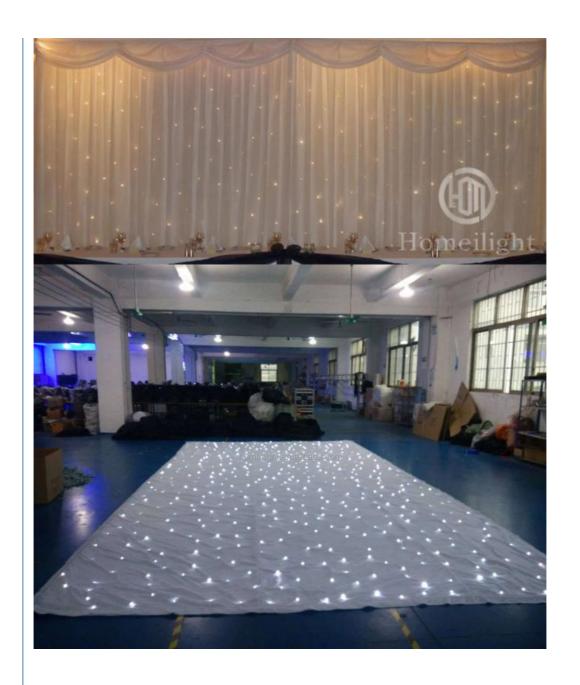

Working Temperature(°C): -20 - 85 Working Lifetime(Hour): 50000 IP33 IP Rating: Emitting Color: W

· Application: Party, Wedding,bar,club,dj,disco

Light Source: LED



### More Images



# **Products Description**





Model Number HM-L203W
Power consumption 150W

Material Double decker fireproof velvet
Application disco, bar,stage,wedding,club.
Fuse 3A(power supplier) 10S(control

Fuse 3A(power supplier) 10S(control PCB)

Control system All on/DMX512/Sound Active/Automatic

Channel 8CH

Programs 17 different programs in multi controller
Led color Blue White/White/RGBW for optional

Led quantity about 20pcs led/SQM

Curtain color Black, Dark Blue, White, Red and etc

Regular size 2\*3m,3\*4m,3\*6m,4\*6m,4\*8m,any size can be customized

Customize any color, any size can be customized







Default: 1) black color cloth

- 2) blue white leds, white, RGBW for optional
- 3) double fireproof velvet
- 4) 20pcs leds per SQM





# Guangzhou Hongmei Stage Lighting Co., Ltd



0086 15920458549





2nd Floor, No.1 Industrial Street, Yanger Village, Huadu istrict, Guangzhou, China