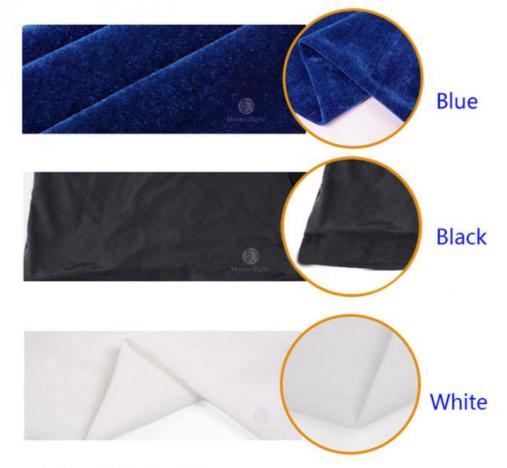

Control system All on/DMX512/Sound Active/Automatic

Channel 8CH

Programs 17 different programs in multi controller
Led color Blue White/White/RGBW for optional

Led quantity about 20pcs led/SQM

Curtain color Black, Dark Blue, White, Red and etc

Regular size 2\*3m,3\*4m,3\*6m,4\*6m,4\*8m,any size can be customized

Customize any color, any size can be customized

Default: 1) black color cloth

- 2) blue white leds, white, RGBW for optional
- 3) double fireproof velvet
- 4) 20pcs leds per SQM