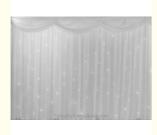

# **Products Description**

Model Number HM-L203W
Power consumption 150W

Material Double decker fireproof velvet
Application disco, bar,stage,wedding,club.
Fuse 3A(power supplier) 10S(control

Fuse 3A(power supplier) 10S(control PCB)

Control system All on/DMX512/Sound Active/Automatic

Channel 8CH

Programs 17 different programs in multi controller
Led color Blue White/White/RGBW for optional

Led quantity about 20pcs led/SQM

Curtain color Black, Dark Blue, White, Red and etc

Regular size 2\*3m,3\*4m,3\*6m,4\*6m,4\*8m,any size can be customized

Customize any color, any size can be customized

Default: 1) black color cloth

- 2) blue white leds, white, RGBW for optional
- 3) double fireproof velvet
- 4) 20pcs leds per SQM