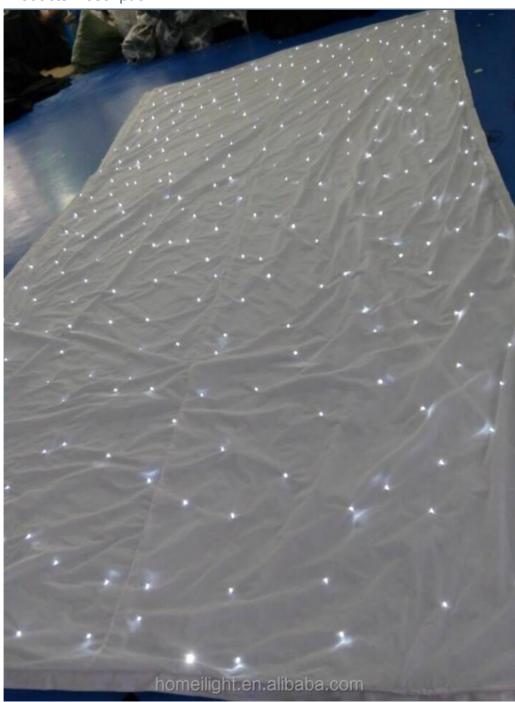

# **Products Description**

Model Number HM-L203W
Power consumption 150W

Material Double decker fireproof velvet
Application disco, bar,stage,wedding,club.
Fuse 3A(power supplier) 10S(control

Fuse 3A(power supplier) 10S(control PCB)

Control system All on/DMX512/Sound Active/Automatic

Channel 8CH

Programs 17 different programs in multi controller
Led color Blue White/White/RGBW for optional

Led quantity about 20pcs led/SQM

Curtain color Black, Dark Blue, White, Red and etc

Regular size 2\*3m,3\*4m,3\*6m,4\*6m,4\*8m,any size can be customized

Customize any color, any size can be customized

Default: 1) black color cloth

- 2) blue white leds, white, RGBW for optional
- 3) double fireproof velvet
- 4) 20pcs leds per SQM