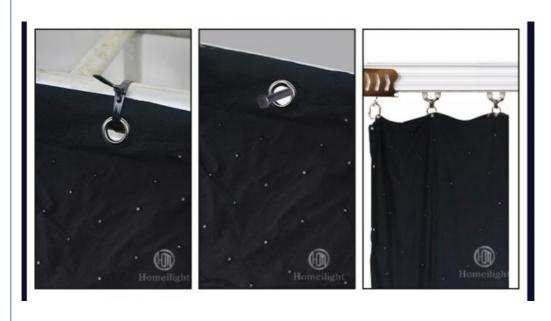

# **Products Description**

Model Number HM-L203W
Power consumption 150W

Material Double decker fireproof velvet
Application disco, bar,stage,wedding,club.
Fuse 3A(power supplier) 10S(control

Fuse 3A(power supplier) 10S(control PCB)

Control system All on/DMX512/Sound Active/Automatic

Channel 8CH

Programs 17 different programs in multi controller
Led color Blue White/White/RGBW for optional

Led quantity about 20pcs led/SQM

Curtain color Black, Dark Blue, White, Red and etc

Regular size 2\*3m,3\*4m,3\*6m,4\*6m,4\*8m,any size can be customized

Customize any color, any size can be customized

Default: 1) black color cloth

- 2) blue white leds, white, RGBW for optional
- 3) double fireproof velvet
- 4) 20pcs leds per SQM