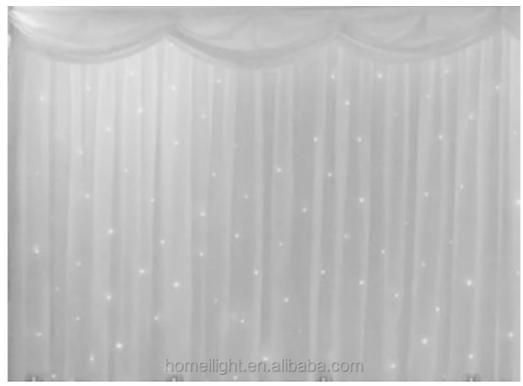

# **Products Description**

Model Number HM-L203W
Power consumption 150W

Material Double decker fireproof velvet
Application disco, bar,stage,wedding,club.
Fuse 3A(power supplier) 10S(control

Fuse 3A(power supplier) 10S(control PCB)

Control system All on/DMX512/Sound Active/Automatic

Channel 8CH

Programs 17 different programs in multi controller
Led color Blue White/White/RGBW for optional

Led quantity about 20pcs led/SQM

Curtain color Black, Dark Blue, White, Red and etc

Regular size 2\*3m,3\*4m,3\*6m,4\*6m,4\*8m,any size can be customized

Customize any color, any size can be customized

Default: 1) black color cloth

- 2) blue white leds, white, RGBW for optional
- 3) double fireproof velvet
- 4) 20pcs leds per SQM