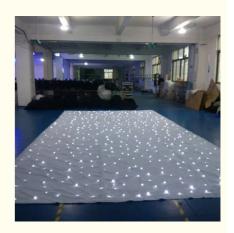

# **Products Description**

Model Number HM-L203W
Power consumption 150W

Material Double decker fireproof velvet
Application disco, bar,stage,wedding,club.
Fuse 3A(power supplier) 10S(control

Fuse 3A(power supplier) 10S(control PCB)

Control system All on/DMX512/Sound Active/Automatic

Channel 8CH

Programs 17 different programs in multi controller
Led color Blue White/White/RGBW for optional

Led quantity about 20pcs led/SQM

Curtain color Black, Dark Blue, White, Red and etc

Regular size 2\*3m,3\*4m,3\*6m,4\*6m,4\*8m,any size can be customized

Customize any color, any size can be customized

Default: 1) black color cloth

- 2) blue white leds, white, RGBW for optional
- 3) double fireproof velvet
- 4) 20pcs leds per SQM