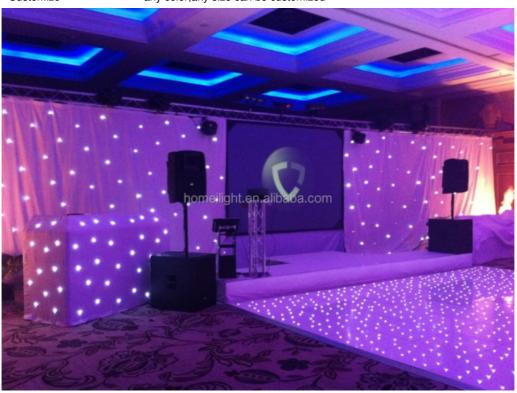

· Application: Party, Wedding,bar,club,dj,disco

Light Source: LED

# **Products Description**

Model Number HM-L203W
Power consumption 150W

Material Double decker fireproof velvet
Application disco, bar,stage,wedding,club.
Fuse 3A(power supplier) 10S(control

Fuse 3A(power supplier) 10S(control PCB)