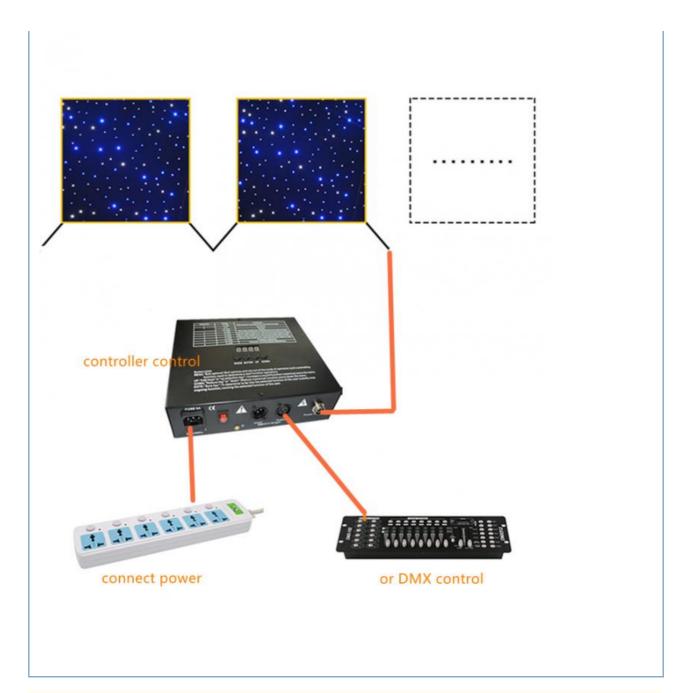

Control system All on/DMX512/Sound Active/Automatic

Channel 8CH

Programs 17 different programs in multi controller
Led color Blue White/White/RGBW for optional

Led quantity about 20pcs led/SQM

Curtain color Black, Dark Blue, White, Red and etc