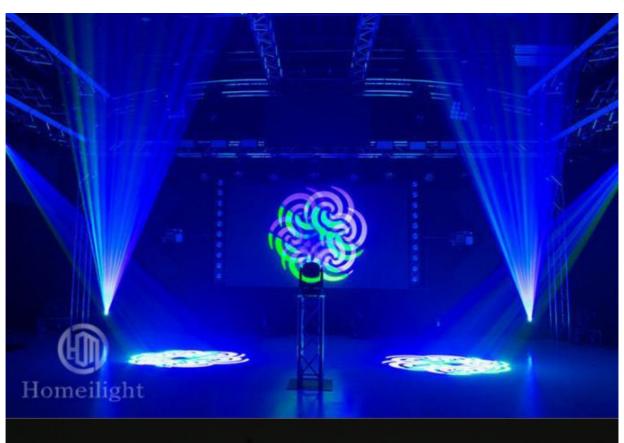

# **Product Description**

voltage 100-240v

power 100w

light bulb life 50000h

control mode DMX512/master-slave/sound/auto

color 14 colors+white light

2 pattern disks 1 fixed pattern disk (8 patterns+white light effect), 1 rotating

pattern (6 patterns+white light effect)

prism pattern jitter, positive and negative rotation

product size 58\*43\*35cm

gross weight 15KG