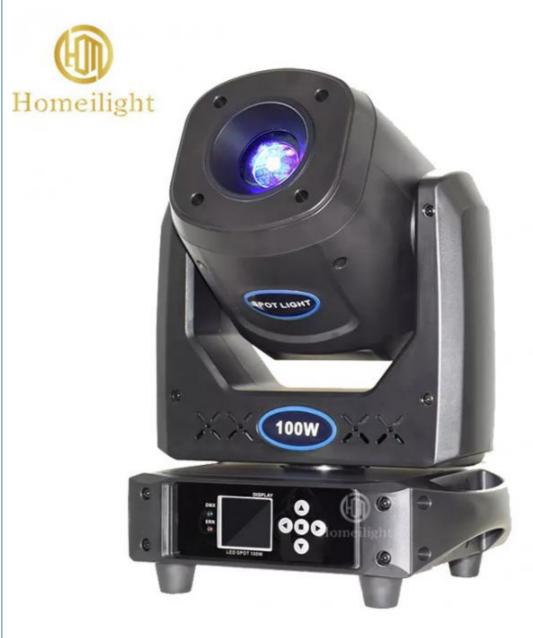

# Wholesale price high brightness holiday port stage lighter 100w moving head beam light for dj stage disco party

# **Product Description**

voltage 100-240v

power 100w

light bulb life 50000h

control mode DMX512/master-slave/sound/auto

color 14 colors+white light

2 pattern disks 1 fixed pattern disk (8 patterns+white light effect), 1 rotating

pattern (6 patterns+white light effect)

prism pattern jitter, positive and negative rotation

product size 58\*43\*35cm

gross weight 15KG