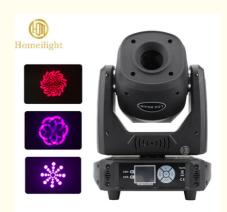

# Wholesale price high brightness holiday port stage lighter 100w moving head beam light for dj stage disco party

# **Product Description**

voltage 100-240v

power 100w

light bulb life 50000h

control mode DMX512/master-slave/sound/auto

color 14 colors+white light

2 pattern disks 1 fixed pattern disk (8 patterns+white light effect), 1 rotating

pattern (6 patterns+white light effect)

prism pattern jitter, positive and negative rotation

product size 58\*43\*35cm

gross weight 15KG