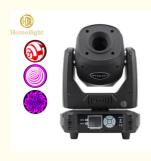

# Wholesale price high brightness holiday port stage lighter 100w moving head beam light for dj stage disco party

# **Product Description**

voltage 100-240v

power 100w

light bulb life 50000h

control mode DMX512/master-slave/sound/auto

color 14 colors+white light

2 pattern disks 1 fixed pattern disk (8 patterns+white light effect), 1 rotating

pattern (6 patterns+white light effect)

prism pattern jitter, positive and negative rotation

product size 58\*43\*35cm

gross weight 15KG