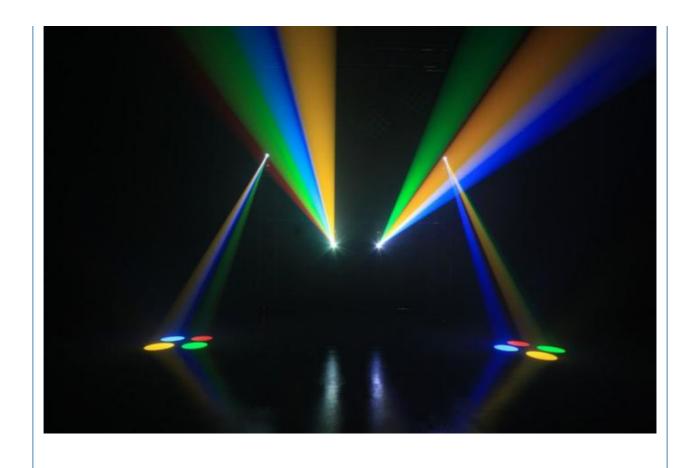

# Wholesale price high brightness holiday port stage lighter 100w moving head beam light for dj stage disco party

# **Product Description**

voltage 100-240v

power 100w

light bulb life 50000h

control mode DMX512/master-slave/sound/auto

color 14 colors+white light

2 pattern disks 1 fixed pattern disk (8 patterns+white light effect), 1 rotating

pattern (6 patterns+white light effect)

prism pattern jitter, positive and negative rotation

product size 58\*43\*35cm

gross weight 15KG