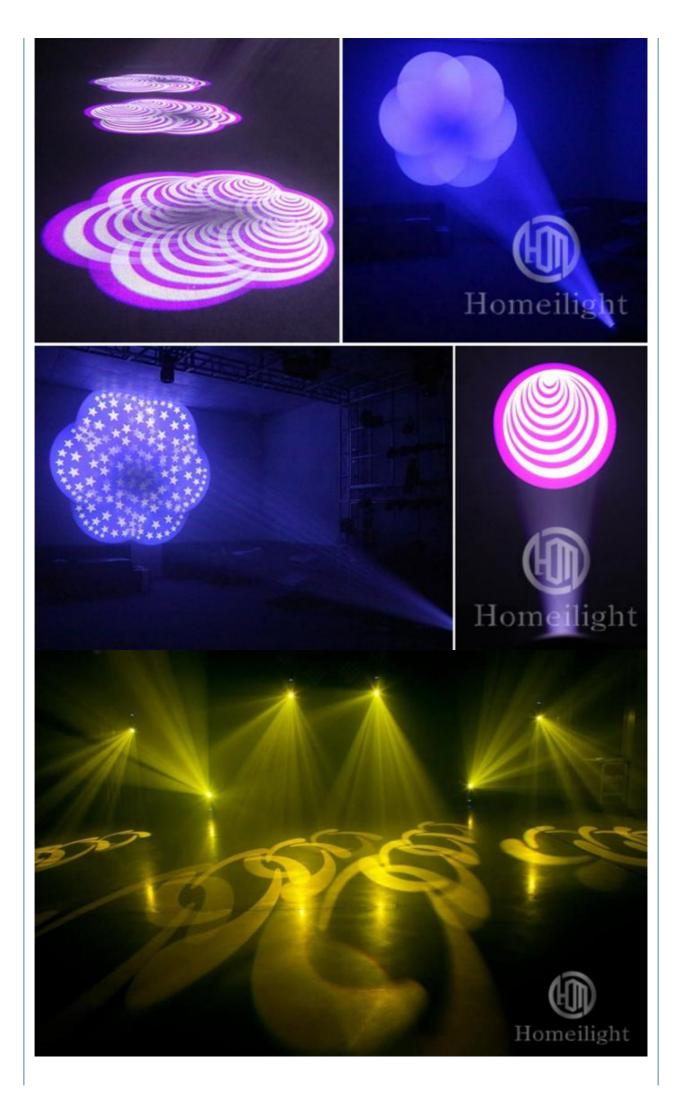

# **Product Description**

voltage 100-240v

power 100w

light bulb life 50000h

control mode DMX512/master-slave/sound/auto

color 14 colors+white light

2 pattern disks 1 fixed pattern disk (8 patterns+white light effect), 1 rotating

pattern (6 patterns+white light effect)

prism pattern jitter, positive and negative rotation

product size 58\*43\*35cm

gross weight 15KG