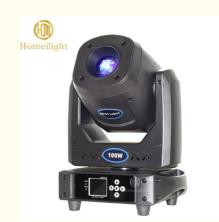

# Wholesale price high brightness holiday port stage lighter 100w moving head beam light for dj stage disco party

# **Product Description**

voltage 100-240v

power 100w

light bulb life 50000h

control mode DMX512/master-slave/sound/auto

color 14 colors+white light

2 pattern disks 1 fixed pattern disk (8 patterns+white light effect), 1 rotating

pattern (6 patterns+white light effect)

prism pattern jitter, positive and negative rotation

product size 58\*43\*35cm

gross weight 15KG