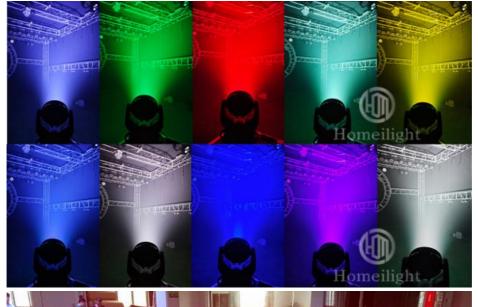

### **Products Description**

Products Name Hot selling zoom moving head 36pcs 18W RGBWA+UV 6in1

beam zoom wash LED movinghead light

Model Number HM-L36

Power consumption 400W

Light Source RGBW 4in1 leds

Application disco, bar, stage, wedding, club.

Display LCD display

Control mode DMX512, Master-slave, Auto Run, Sound active

Channel 12/16CH

Dimmer 0-100% Dimming

Packing size 40\*33\*48mm(1PC/CTN)

Weight 12KG