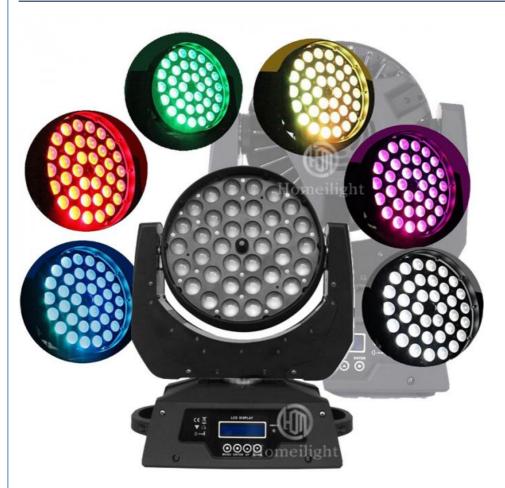

## 36pcs 18W RGBWA UV 6in1 Beam Zoom Wash LED Moving Head Light with **Advanced Technology**

### **Products Description**

Products Name Hot selling zoom moving head 36pcs 18W RGBWA+UV 6in1

beam zoom wash LED movinghead light

Model Number HM-L36

Power consumption 400W

Light Source RGBW 4in1 leds

Application disco, bar, stage, wedding, club.