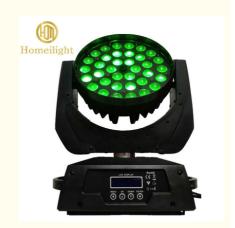

## 36pcs 18W RGBWA UV 6in1 Beam Zoom Wash LED Moving Head Light with **Advanced Technology**

### **Products Description**

Products Name Hot selling zoom moving head 36pcs 18W RGBWA+UV 6in1

beam zoom wash LED movinghead light

Model Number HM-L36

Power consumption 400W

Light Source RGBW 4in1 leds

Application disco, bar, stage, wedding, club.