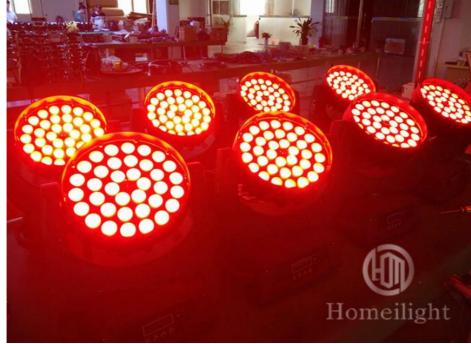

### **Products Description**

Products Name Hot selling zoom moving head 36pcs 18W RGBWA+UV 6in1

beam zoom wash LED movinghead light

Model Number HM-L36

Power consumption 400W

Light Source RGBW 4in1 leds

Application disco, bar, stage, wedding, club.

Display LCD display

Control mode DMX512, Master-slave, Auto Run, Sound active

Channel 12/16CH

Dimmer 0-100% Dimming

Packing size 40\*33\*48mm(1PC/CTN)

Weight 12KG