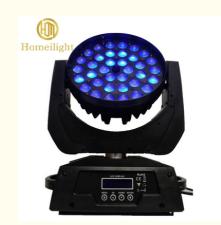

## 36pcs 18W RGBWA UV 6in1 Beam Zoom Wash LED Moving Head Light with **Advanced Technology**

### **Products Description**

Products Name Hot selling zoom moving head 36pcs 18W RGBWA+UV 6in1

beam zoom wash LED movinghead light

Model Number HM-L36

Power consumption 400W

Light Source RGBW 4in1 leds

Application disco, bar, stage, wedding, club.