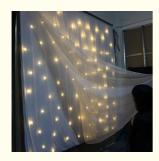

## **HOMEI LED Star Drop Curtain Changeable Stars Curtain Lights for Stage and Bar Control**

Control system All on/DMX512/Sound Active/Automatic

Channel 8CH

Programs 17 different programs in multi controller
Led color Blue White/White/RGBW for optional

Led quantity about 20pcs led/SQM

Curtain color Black, Dark Blue, White, Red and etc

Regular size 2\*3m,3\*4m,3\*6m,4\*6m,4\*8m,any size can be customized

Default: 1) black color cloth

2) blue white leds, white, RGBW for optional

3) double fireproof velvet

4) 20pcs leds per SQM

Controller: professional star curtain controller, function: all on, automatic, sound control, strobe,dmx512... 17 different program in the controller can be adjusted. the led dimmer, speed of the strobe can be adjustable.