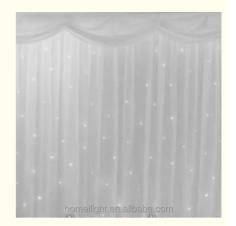

## **HOMEI LED Star Drop Curtain Changeable Stars Curtain Lights for Stage and Bar Control**

· Application: Party, Wedding,bar,club,dj,disco

LED Light Source:

# **HOMEI LED Star Drop Curtain Changeable Stars Curtain Lights for Stage and Bar Control**

**Products Description** 

Model Number HM-L203W Power consumption 150W

MaterialDouble decker fireproof velvetApplicationdisco, bar,stage,wedding,club.Fuse3A(power supplier) 10S(control PCB)