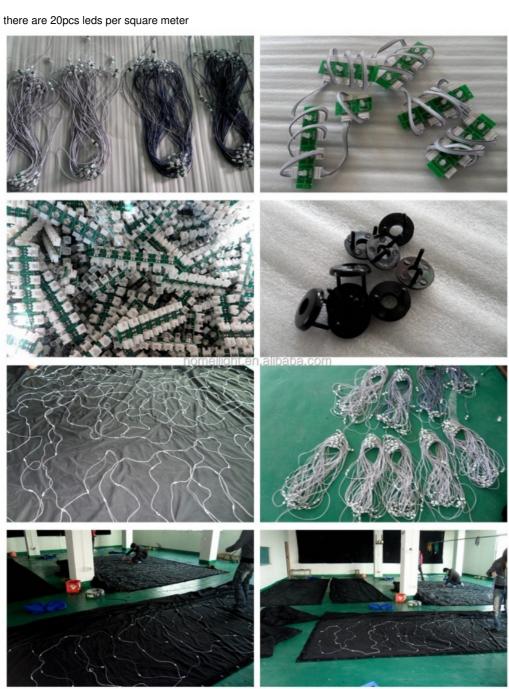

Control system All on/DMX512/Sound Active/Automatic

Channel 8CH

Programs 17 different programs in multi controller
Led color Blue White/White/RGBW for optional

Led quantity about 20pcs led/SQM

Curtain color Black, Dark Blue, White, Red and etc

Regular size 2\*3m,3\*4m,3\*6m,4\*6m,4\*8m,any size can be customized

Default: 1) black color cloth

2) blue white leds, white, RGBW for optional

3) double fireproof velvet

4) 20pcs leds per SQM

Controller: professional star curtain controller, function: all on, automatic, sound control, strobe,dmx512... 17 different program in the controller can be adjusted. the led dimmer, speed of the strobe can be adjustable.