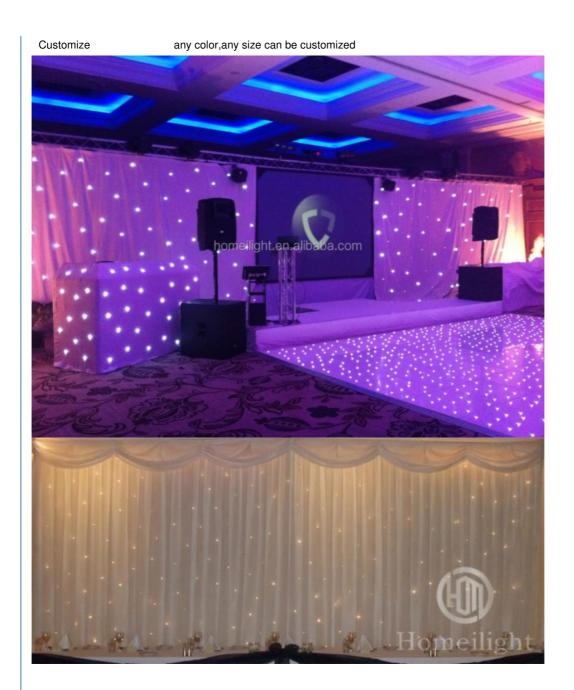

## **HOMEI LED Star Drop Curtain Changeable Stars Curtain Lights for Stage and Bar Control**

· Application: Party, Wedding,bar,club,dj,disco

LED Light Source:

# **HOMEI LED Star Drop Curtain Changeable Stars Curtain Lights for Stage and Bar Control**

**Products Description** 

Model Number HM-L203W Power consumption 150W

MaterialDouble decker fireproof velvetApplicationdisco, bar,stage,wedding,club.Fuse3A(power supplier) 10S(control PCB)

Regular size 2\*3m,3\*4m,3\*6m,4\*6m,4\*8m,any size can be customized

Default: 1) black color cloth

2) blue white leds, white, RGBW for optional

3) double fireproof velvet

4) 20pcs leds per SQM

Controller: professional star curtain controller, function: all on, automatic, sound control, strobe,dmx512... 17 different program in the controller can be adjusted. the led dimmer, speed of the strobe can be adjustable.