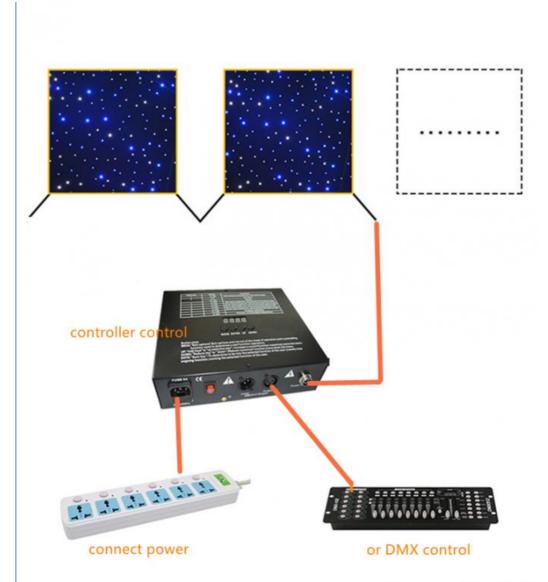

Control system All on/DMX512/Sound Active/Automatic

Channel 8CH

Programs 17 different programs in multi controller
Led color Blue White/White/RGBW for optional

Led quantity about 20pcs led/SQM

Curtain color Black, Dark Blue, White, Red and etc

Regular size 2\*3m,3\*4m,3\*6m,4\*6m,4\*8m,any size can be customized

Default: 1) black color cloth

2) blue white leds, white, RGBW for optional

3) double fireproof velvet

4) 20pcs leds per SQM

Controller: professional star curtain controller, function: all on, automatic, sound control, strobe,dmx512... 17 different program in the controller can be adjusted. the led dimmer, speed of the strobe can be adjustable.