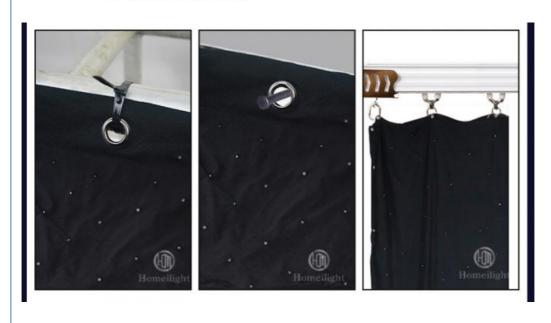

# **HOMEI LED Star Drop Curtain Changeable Stars Curtain Lights for Stage and Bar Control**

**Products Description** 

Model Number HM-L203W Power consumption 150W

MaterialDouble decker fireproof velvetApplicationdisco, bar,stage,wedding,club.Fuse3A(power supplier) 10S(control PCB)

Regular size 2\*3m,3\*4m,3\*6m,4\*6m,4\*8m,any size can be customized

Default: 1) black color cloth

2) blue white leds, white, RGBW for optional

3) double fireproof velvet

4) 20pcs leds per SQM

Controller: professional star curtain controller, function: all on, automatic, sound control, strobe,dmx512... 17 different program in the controller can be adjusted. the led dimmer, speed of the strobe can be adjustable.