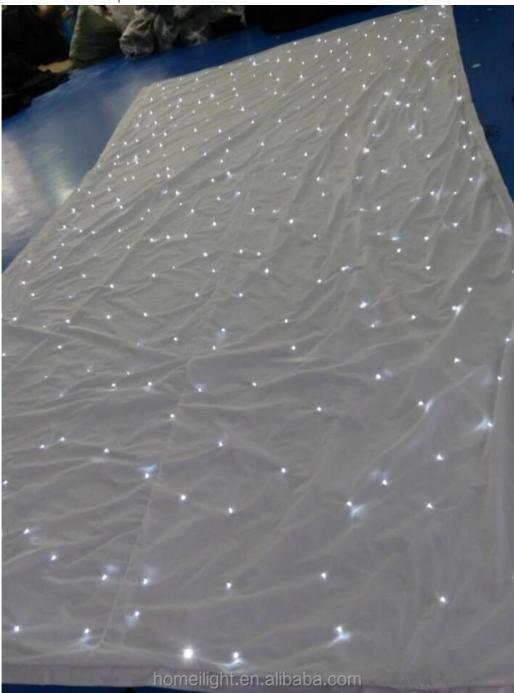

## **HOMEI LED Star Drop Curtain Changeable Stars Curtain Lights for Stage and Bar Control**

Control system All on/DMX512/Sound Active/Automatic

Channel 8CH

Programs 17 different programs in multi controller
Led color Blue White/White/RGBW for optional

Led quantity about 20pcs led/SQM

Curtain color Black, Dark Blue, White, Red and etc

Regular size 2\*3m,3\*4m,3\*6m,4\*6m,4\*8m,any size can be customized

Default: 1) black color cloth

2) blue white leds, white, RGBW for optional

3) double fireproof velvet

4) 20pcs leds per SQM

Controller: professional star curtain controller, function: all on, automatic, sound control, strobe,dmx512... 17 different program in the controller can be adjusted. the led dimmer, speed of the strobe can be adjustable.