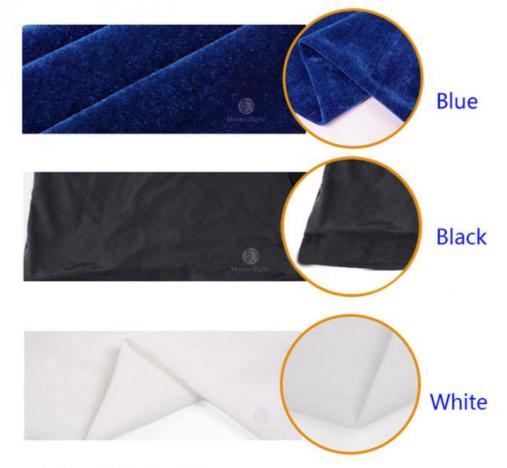

Control system All on/DMX512/Sound Active/Automatic

Channel 8CH

Programs 17 different programs in multi controller
Led color Blue White/White/RGBW for optional

Led quantity about 20pcs led/SQM

Curtain color Black, Dark Blue, White, Red and etc

Regular size 2\*3m,3\*4m,3\*6m,4\*6m,4\*8m,any size can be customized

Default: 1) black color cloth

2) blue white leds, white, RGBW for optional

3) double fireproof velvet

4) 20pcs leds per SQM

Controller: professional star curtain controller, function: all on, automatic, sound control, strobe,dmx512... 17 different program in the controller can be adjusted. the led dimmer, speed of the strobe can be adjustable.