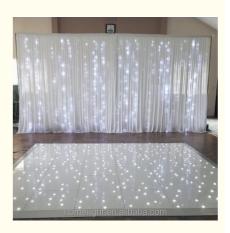

## **HOMEI LED Star Drop Curtain Changeable Stars Curtain Lights for Stage and Bar Control**

· Application: Party, Wedding,bar,club,dj,disco

LED Light Source:

# **HOMEI LED Star Drop Curtain Changeable Stars Curtain Lights for Stage and Bar Control**

**Products Description** 

Model Number HM-L203W Power consumption 150W

MaterialDouble decker fireproof velvetApplicationdisco, bar,stage,wedding,club.Fuse3A(power supplier) 10S(control PCB)