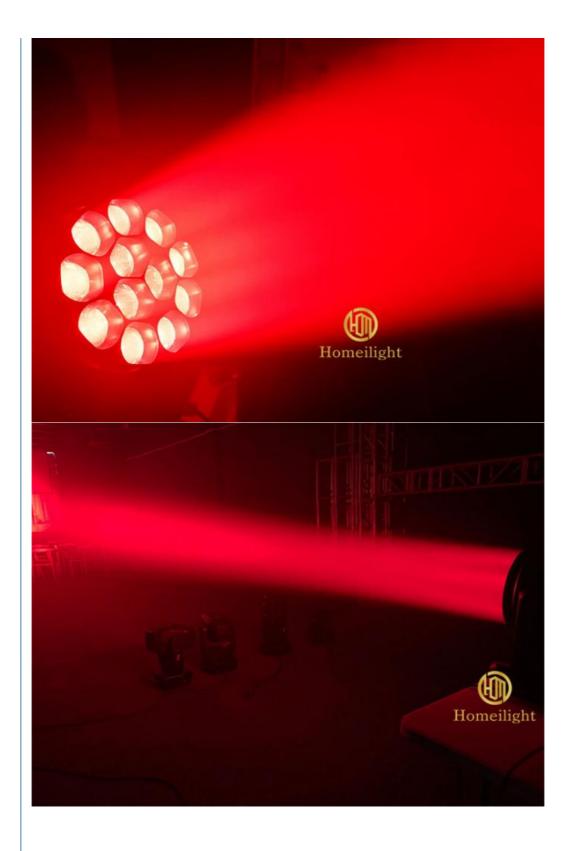

Type: AC100V-240V 50-60Hz Input Voltage(V):

Lamp Luminous Flux(lm): 7630 • CRI (Ra>): 90 • Working Temperature(°C): -22 - 85 • Working Lifetime(Hour):



## More Images



#### **Product Description**

# 12x40w Super Beam Light 4 in 1 rgbw Wash 40w Effect Led Zoom Moving Head

# **Products Description**



Products Name 12x40w Super Beam Light 4 in 1 rgbw Wash 40w Effect Led

Zoom Moving Head

Model Number HM-L1240BZ

Power consumption 500W

Color 7pcs 40W high brightness import leds

Application disco, bar, stage, wedding, club.

Beam Angle 9-60 degree

Pan/Tilt movement 540/240 degree

Display LCD display

Control mode DMX512, Master-slave, Auto Run, Sound active

Channel 12/17CH

Dimmer 0-100% Dimming

Packing size 43\*45\*46cm(1PC/CTN)

Weight 17KG (1pcs)

### **Products Shows**









# Guangzhou Hongmei Stage Lighting Co., Ltd



0086 15920458549



Joanna@homeilight.com



discostagelight.com