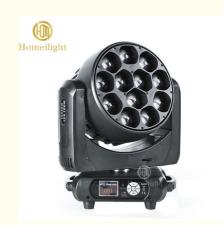

# LED12X40W Moving Head with RGBW 4in1 High Brightness LEDs and Low **Noisy Fan Cooling**

# 12x40w Super Beam Light 4 in 1 rgbw Wash 40w Effect Led Zoom Moving Head

# **Products Description**

Products Name 12x40w Super Beam Light 4 in 1 rgbw Wash 40w Effect Led

Zoom Moving Head

Model Number HM-L1240BZ

Power consumption 500W

Color 7pcs 40W high brightness import leds

Application disco, bar, stage, wedding, club.

Beam Angle 9-60 degree

Pan/Tilt movement 540/240 degree

Display LCD display

Control mode DMX512, Master-slave, Auto Run, Sound active

Channel 12/17CH

Dimmer 0-100% Dimming

Packing size 43\*45\*46cm(1PC/CTN)