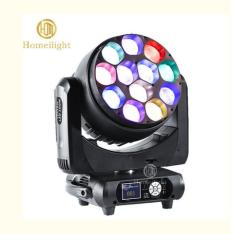

# LED12X40W Moving Head with RGBW 4in1 High Brightness LEDs and Low **Noisy Fan Cooling**

# 12x40w Super Beam Light 4 in 1 rgbw Wash 40w Effect Led Zoom Moving Head

# **Products Description**

Products Name 12x40w Super Beam Light 4 in 1 rgbw Wash 40w Effect Led

Zoom Moving Head

Model Number HM-L1240BZ

Power consumption 500W

Color 7pcs 40W high brightness import leds

Application disco, bar, stage, wedding, club.

Beam Angle 9-60 degree

Pan/Tilt movement 540/240 degree

Display LCD display

Control mode DMX512, Master-slave, Auto Run, Sound active

Channel 12/17CH

Dimmer 0-100% Dimming

Packing size 43\*45\*46cm(1PC/CTN)