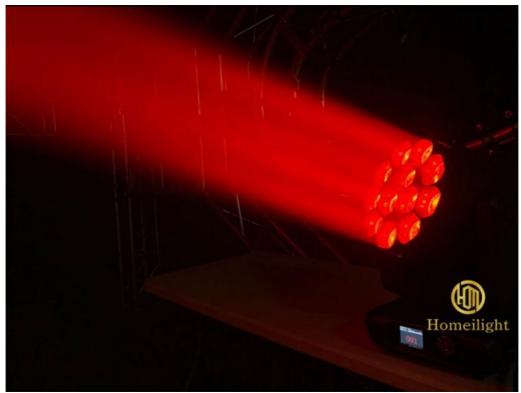

• Type: AC100V-240V 50-60Hz Input Voltage(V):

Lamp Luminous Flux(lm): 7630 • CRI (Ra>): 90 • Working Temperature(°C): -22 - 85 • Working Lifetime(Hour):



## More Images



#### **Product Description**

# 12x40w Super Beam Light 4 in 1 rgbw Wash 40w Effect Led Zoom Moving Head

# **Products Description**



Products Name 12x40w Super Beam Light 4 in 1 rgbw Wash 40w Effect Led

Zoom Moving Head

Model Number HM-L1240BZ

Power consumption 500W

Color 7pcs 40W high brightness import leds

Application disco, bar, stage, wedding, club.

Beam Angle 9-60 degree

Pan/Tilt movement 540/240 degree

Display LCD display

Control mode DMX512, Master-slave, Auto Run, Sound active

Channel 12/17CH

Dimmer 0-100% Dimming

Packing size 43\*45\*46cm(1PC/CTN)

Weight 17KG (1pcs)

### **Products Shows**









# Guangzhou Hongmei Stage Lighting Co., Ltd



0086 15920458549



Joanna@homeilight.com



discostagelight.com