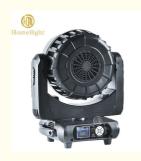

# LED12X40W Moving Head with RGBW 4in1 High Brightness LEDs and Low **Noisy Fan Cooling**

# 12x40w Super Beam Light 4 in 1 rgbw Wash 40w Effect Led Zoom Moving Head

# **Products Description**

Products Name 12x40w Super Beam Light 4 in 1 rgbw Wash 40w Effect Led

Zoom Moving Head

Model Number HM-L1240BZ

Power consumption 500W

Color 7pcs 40W high brightness import leds

Application disco, bar, stage, wedding, club.

Beam Angle 9-60 degree

Pan/Tilt movement 540/240 degree

Display LCD display

Control mode DMX512, Master-slave, Auto Run, Sound active

Channel 12/17CH

Dimmer 0-100% Dimming

Packing size 43\*45\*46cm(1PC/CTN)