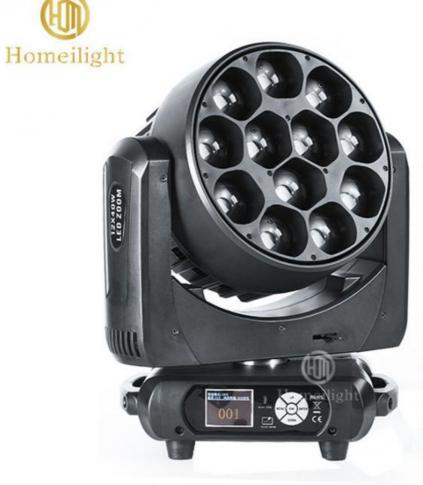

# 12x40w Super Beam Light 4 in 1 rgbw Wash 40w Effect Led Zoom Moving Head

# **Products Description**

Products Name 12x40w Super Beam Light 4 in 1 rgbw Wash 40w Effect Led

Zoom Moving Head

Model Number HM-L1240BZ

Power consumption 500W

Color 7pcs 40W high brightness import leds

Application disco, bar, stage, wedding, club.

Beam Angle 9-60 degree

Pan/Tilt movement 540/240 degree

Display LCD display

Control mode DMX512, Master-slave, Auto Run, Sound active

Channel 12/17CH

Dimmer 0-100% Dimming

Packing size 43\*45\*46cm(1PC/CTN)