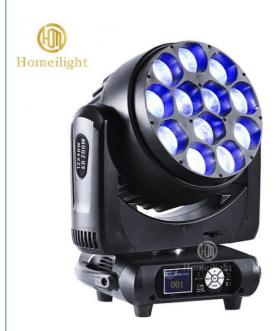

# 12x40w Super Beam Light 4 in 1 rgbw Wash 40w Effect Led Zoom Moving Head

# **Products Description**

Products Name 12x40w Super Beam Light 4 in 1 rgbw Wash 40w Effect Led

Zoom Moving Head

Model Number HM-L1240BZ

Power consumption 500W

Color 7pcs 40W high brightness import leds

Application disco, bar, stage, wedding, club.

Beam Angle 9-60 degree

Pan/Tilt movement 540/240 degree

Display LCD display

Control mode DMX512, Master-slave, Auto Run, Sound active

Channel 12/17CH

Dimmer 0-100% Dimming

Packing size 43\*45\*46cm(1PC/CTN)