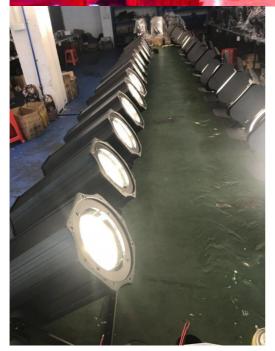

## Stage Lighting LED Zoom 200W COB Par Light 2in1 Cold Warm White Light for Stage Wedding Party DJ

Products Name Stage Lighting LED Zoom 200W COB Par Light 2in1 Cold

Warm White Light for Stage Wedding Party DJ

Model Number HM-WL02F
Power consumption 250W

Light Source 200W high power warm white Application disco, bar,stage,wedding,club.

Display LCD display

Control mode DMX512, Master-slave, Auto Run, Sound active

Channel 3/5/6/8CH

Zoom Angle 15-60 degree

Projection distance 6-60meter

Dimmer 0-100% Dimming

Packing size 29\*29\*50mm 1PC/CTN

Weight 6.8KG

**Products Shows** 

Company Profile