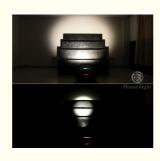

## Stage Lighting LED Zoom 200W COB Par Light 2in1 Cold Warm White Light for Stage Wedding Party DJ

Products Name Stage Lighting LED Zoom 200W COB Par Light 2in1 Cold

Warm White Light for Stage Wedding Party DJ

Channel 3/5/6/8CH

Zoom Angle 15-60 degree

Projection distance 6-60meter

Dimmer 0-100% Dimming

Packing size 29\*29\*50mm 1PC/CTN

Weight 6.8KG

**Products Shows** 

Company Profile