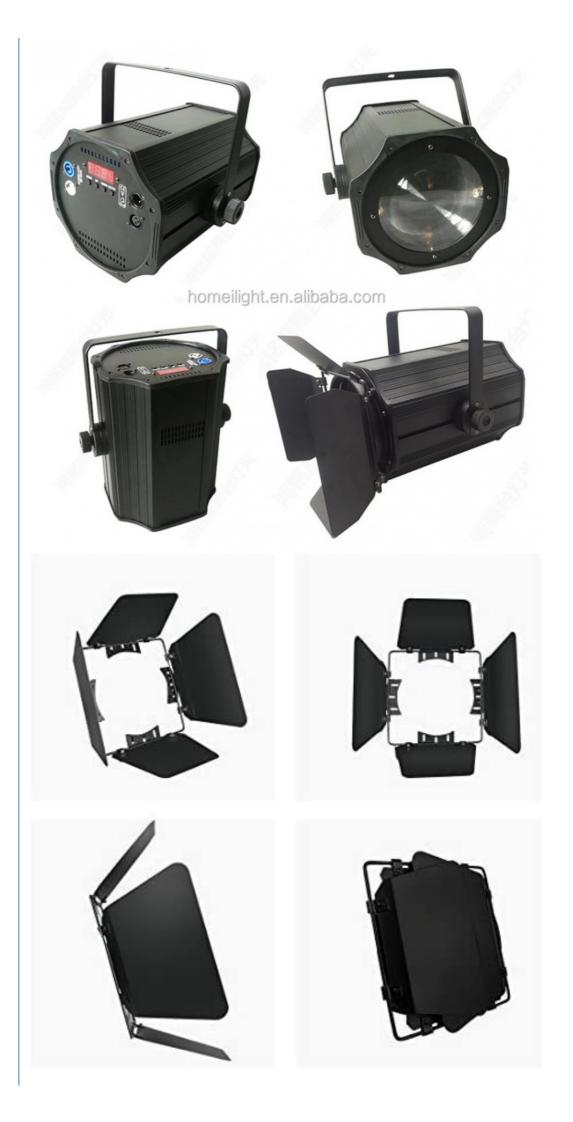

### Long Lifespan 200W COB Par Light 2in1 Cold Warm White Light for Stage **Wedding Party**

## Stage Lighting LED Zoom 200W COB Par Light 2in1 Cold Warm White Light for Stage Wedding Party DJ

Products Name Stage Lighting LED Zoom 200W COB Par Light 2in1 Cold

Warm White Light for Stage Wedding Party DJ

Model Number HM-WL02F
Power consumption 250W

Light Source 200W high power warm white Application disco, bar,stage,wedding,club.

Display LCD display

Control mode DMX512, Master-slave, Auto Run, Sound active

Channel 3/5/6/8CH

Zoom Angle 15-60 degree

Projection distance 6-60meter

Dimmer 0-100% Dimming

Packing size 29\*29\*50mm 1PC/CTN

Weight 6.8KG

**Products Shows** 

Company Profile