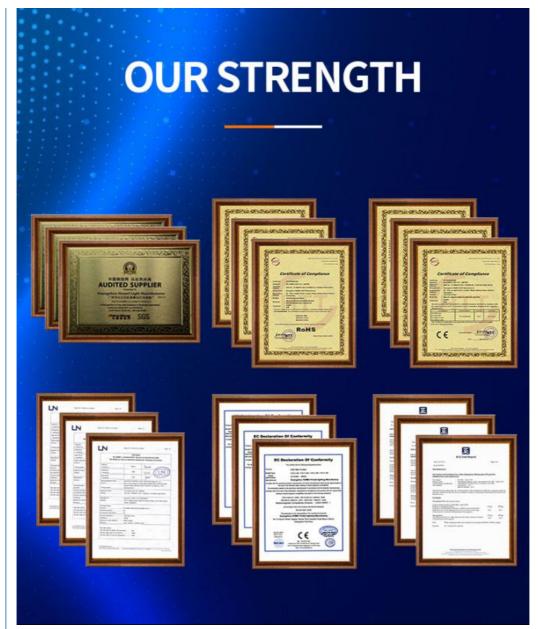

Finishde peodict

Certifications

3. **Q: What's your certificates?** A: EMC,SGS,ROHS, and CE certificates passed.