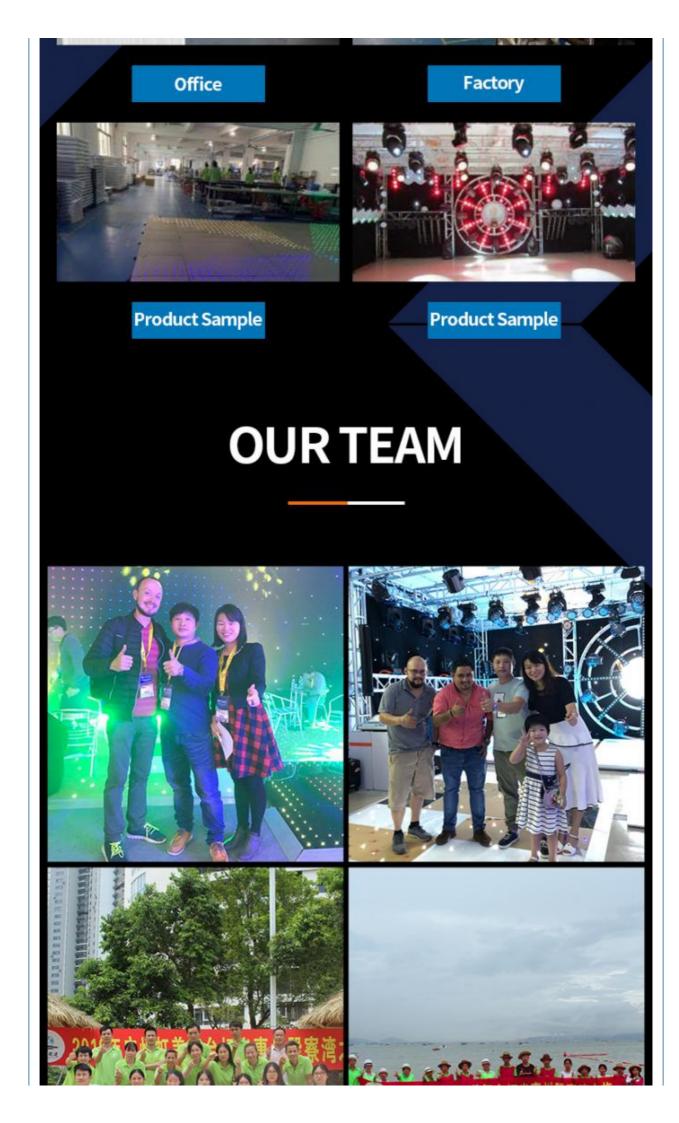

5 • Working Lifetime(Hour):



#### More Images











#### **Recommend Products**

#### **Products Description**

## Stage Lighting LED Zoom 200W COB Par Light 2in1 Cold Warm White Light for Stage Wedding Party DJ

Products Name Stage Lighting LED Zoom 200W COB Par Light 2in1 Cold

Warm White Light for Stage Wedding Party DJ

Model Number HM-WL02F
Power consumption 250W

Light Source 200W high power warm white Application disco, bar,stage,wedding,club.

Display LCD display

Control mode DMX512, Master-slave, Auto Run, Sound active

Channel 3/5/6/8CH

Zoom Angle 15-60 degree

Projection distance 6-60meter

Dimmer 0-100% Dimming

Packing size 29\*29\*50mm 1PC/CTN

Weight 6.8KG

**Products Shows** 















Company Profile







# PICTURES OF THE FACTORY





Company

Office









## **PRODUCTION FIOW**







Welding

Wiring

Sewing







Installation



Inwtaii lamo bead



Debugging 2



Packaging



Finishde peodict

Certifications



#### Product packaging

Packing Detail:1.Carton box(default) 2.Flight case (customer logo are avaliable)

Delivery Detail: Shipped in 3 - 15 days after payment.



## Carton package

Flightcase package





#### **FAQ**

#### 1. Q: Are you a factory or trading company?

A: We are a factory.

#### 2. Q: Where is your factory located? How can i visit there?

A: Our factory is located in Guangzhou City, Guangdong Province, China. About 30 minutes away from Guangzhou Baiyun Airport. All our clients, from home or abroad, are warmly welcome to visit us!

3. **Q: What's your certificates?** A: EMC,SGS,ROHS, and CE certificates passed