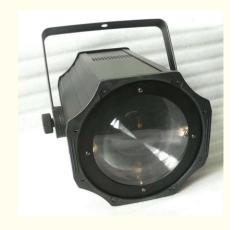

## Stage Lighting LED Zoom 200W COB Par Light 2in1 Cold Warm White Light for Stage Wedding Party DJ

Products Name Stage Lighting LED Zoom 200W COB Par Light 2in1 Cold

Warm White Light for Stage Wedding Party DJ

Model Number HM-WL02F
Power consumption 250W

Light Source 200W high power warm white Application disco, bar,stage,wedding,club.

Display LCD display

Control mode DMX512, Master-slave, Auto Run, Sound active

Channel 3/5/6/8CH

Zoom Angle 15-60 degree

Projection distance 6-60meter

Dimmer 0-100% Dimming

Packing size 29\*29\*50mm 1PC/CTN

Weight 6.8KG

**Products Shows** 

Company Profile