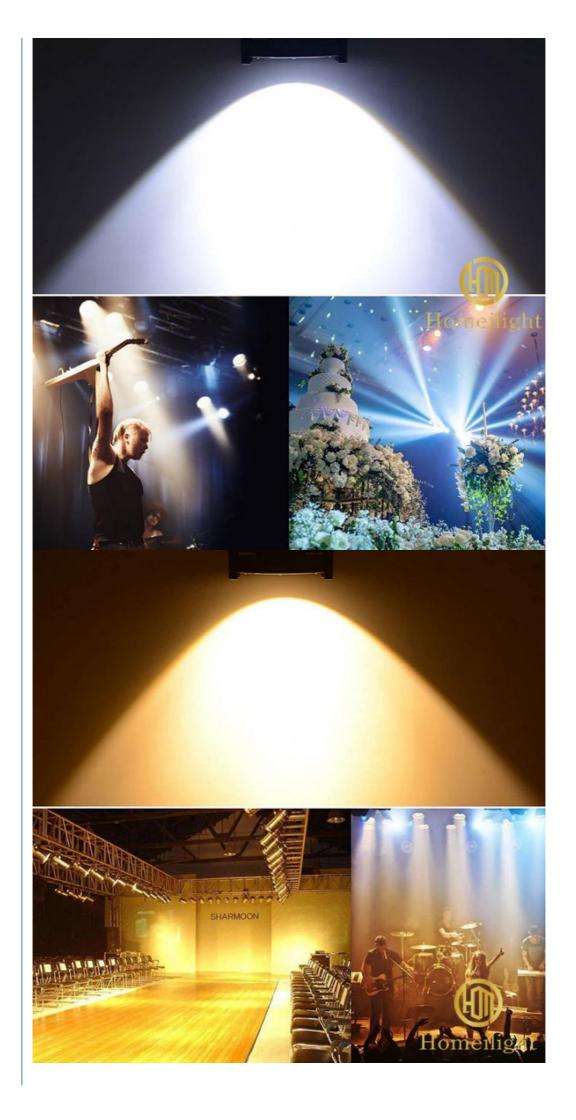

#### More Images

Channel 3/5/6/8CH

Zoom Angle 15-60 degree

Projection distance 6-60meter

Dimmer 0-100% Dimming

Packing size 29\*29\*50mm 1PC/CTN

Weight 6.8KG

**Products Shows** 

Company Profile