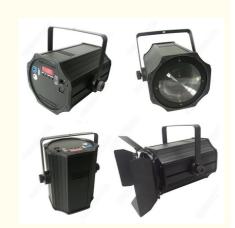

#### More Images

## Stage Lighting LED Zoom 200W COB Par Light 2in1 Cold Warm White Light for Stage Wedding Party DJ

Products Name Stage Lighting LED Zoom 200W COB Par Light 2in1 Cold

Warm White Light for Stage Wedding Party DJ

Model Number HM-WL02F
Power consumption 250W

Light Source 200W high power warm white Application disco, bar,stage,wedding,club.

Display LCD display

Control mode DMX512, Master-slave, Auto Run, Sound active

Channel 3/5/6/8CH

Zoom Angle 15-60 degree

Projection distance 6-60meter

Dimmer 0-100% Dimming

Packing size 29\*29\*50mm 1PC/CTN

Weight 6.8KG

**Products Shows** 

Company Profile