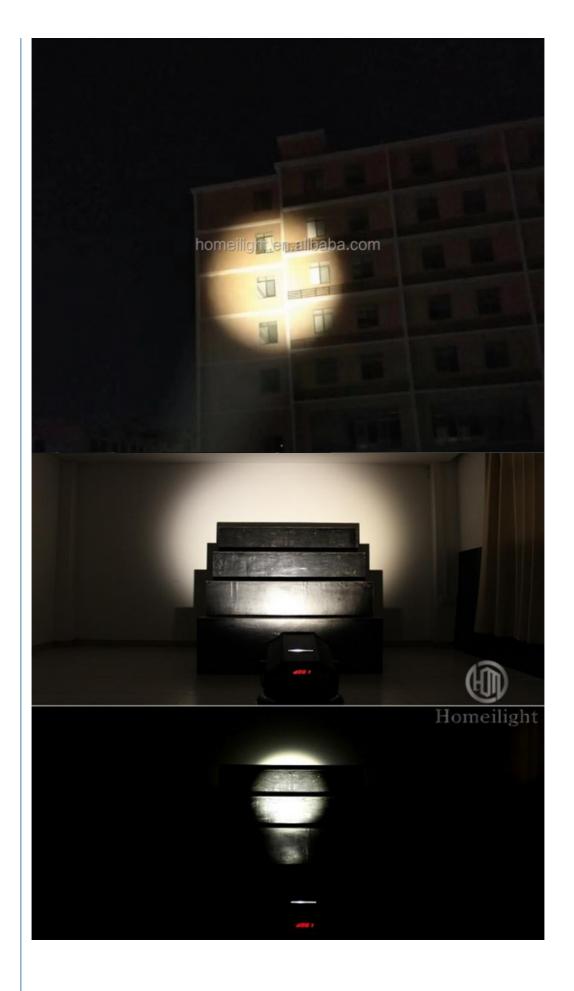

#### More Images

Channel 3/5/6/8CH

Zoom Angle 15-60 degree

Projection distance 6-60meter

Dimmer 0-100% Dimming

Packing size 29\*29\*50mm 1PC/CTN

Weight 6.8KG

**Products Shows** 

Company Profile