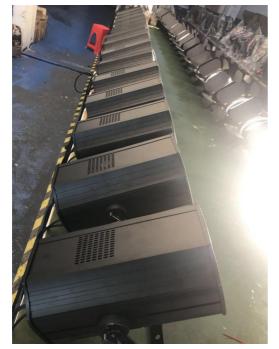

## Stage Lighting LED Zoom 200W COB Par Light 2in1 Cold Warm White Light for Stage Wedding Party DJ

Products Name Stage Lighting LED Zoom 200W COB Par Light 2in1 Cold

Warm White Light for Stage Wedding Party DJ

Model Number HM-WL02F
Power consumption 250W

Light Source 200W high power warm white Application disco, bar,stage,wedding,club.

Display LCD display

Control mode DMX512, Master-slave, Auto Run, Sound active

Channel 3/5/6/8CH

Zoom Angle 15-60 degree

Projection distance 6-60meter

Dimmer 0-100% Dimming

Packing size 29\*29\*50mm 1PC/CTN

Weight 6.8KG

**Products Shows** 

Company Profile