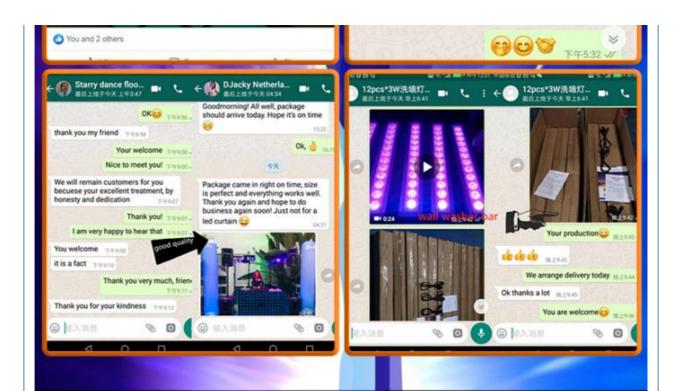

950 • CRI (Ra>): 90 • Working Temperature(°C): -20 - 85 • Working Lifetime(Hour):



#### More Images











#### **Recommend Products**

#### **Products Description**

## Stage Lighting LED Zoom 200W COB Par Light 2in1 Cold Warm White Light for Stage Wedding Party DJ

Products Name Stage Lighting LED Zoom 200W COB Par Light 2in1 Cold

Warm White Light for Stage Wedding Party DJ

Model Number HM-WL02F
Power consumption 250W

Light Source 200W high power warm white Application disco, bar,stage,wedding,club.

Display LCD display

Control mode DMX512, Master-slave, Auto Run, Sound active

Channel 3/5/6/8CH

Zoom Angle 15-60 degree

Projection distance 6-60meter

Dimmer 0-100% Dimming

Packing size 29\*29\*50mm 1PC/CTN

Weight 6.8KG

**Products Shows** 















Company Profile







# PICTURES OF THE FACTORY





Company

Office









## **PRODUCTION FIOW**







Welding

Wiring

Sewing







Installation



Inwtaii lamo bead



Debugging 2



Packaging



Finishde peodict

Certifications



#### Product packaging

Packing Detail:1.Carton box(default) 2.Flight case (customer logo are avaliable)

Delivery Detail: Shipped in 3 - 15 days after payment.



## Carton package

Flightcase package





#### **FAQ**

#### 1. Q: Are you a factory or trading company?

A: We are a factory.

#### 2. Q: Where is your factory located? How can i visit there?

A: Our factory is located in Guangzhou City, Guangdong Province, China. About 30 minutes away from Guangzhou Baiyun Airport. All our clients, from home or abroad, are warmly welcome to visit us!

3. **Q: What's your certi