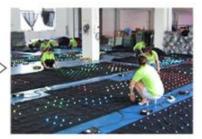

ducts**

#### **Products Description**

## Stage Lighting LED Zoom 200W COB Par Light 2in1 Cold Warm White Light for Stage Wedding Party DJ

Products Name Stage Lighting LED Zoom 200W COB Par Light 2in1 Cold

Warm White Light for Stage Wedding Party DJ

Model Number HM-WL02F
Power consumption 250W

Light Source 200W high power warm white Application disco, bar,stage,wedding,club.

Display LCD display

Control mode DMX512, Master-slave, Auto Run, Sound active

Channel 3/5/6/8CH

Zoom Angle 15-60 degree

Projection distance 6-60meter

Dimmer 0-100% Dimming

Packing size 29\*29\*50mm 1PC/CTN

Weight 6.8KG

**Products Shows** 















Company Profile







# PICTURES OF THE FACTORY





Company

Office









## **PRODUCTION FIOW**







Welding

Wiring

Sewing







Installation



Inwtaii lamo bead



Debugging 2



Packaging



Finishde peodict

Certifications



#### Product packaging

Packing Detail:1.Carton box(default) 2.Flight case (customer logo are avaliable)

Delivery Detail: Shipped in 3 - 15 days after payment.



## Carton package

Flightcase package





#### **FAQ**

#### 1. Q: Are you a factory or trading company?

A: We are a factory.

#### 2. Q: Where is your factory located? How can i visit there?

A: Our factory is located in Guangzhou City, Guangdong Province, China. About 30 minutes away from Guangzhou Baiyun Airport. All our clients, from home or abroad, are warmly welcome to visit us!

3. **Q: What's your certificates?** A: EMC,SGS,ROHS, and CE certificates passed.

#### 4. Q: Can you help me to print our logo or company name on the products