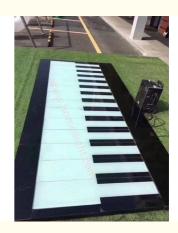

### More Images

**Products Description** 

Play The Piano With Your Feet LED Piano Inductive Dance Floor For Fun Shopping Mall Hotel Club Outdoor/Indoor

Products Name

Play The Piano With Your Feet LED Piano Inductive Dance Floor For Fun Shopping Mall Hotel Club Outdoor/Indoor

| Model Number      | HM-LF13                                                            |
|-------------------|--------------------------------------------------------------------|
| Power consumption | 20W                                                                |
| Led Qty           | 64pcs RGB 3in1 SMD 5050 leds                                       |
| Application       | disco, bar,stage,wedding,club.                                     |
| Maximum power     | 20W                                                                |
| Brightness        | high brightness                                                    |
| Panel material    | tempered glass                                                     |
| Base material     | high strength thick iron plate                                     |
| Control mode      | DMX512, online control,automatix,SD card,sound active,master-slave |
| Protection lever  | IP55                                                               |
| Viewing angle     | 120 degree                                                         |
| Weight            | 14KG                                                               |