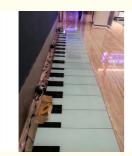

### More Images

**Products Description** 

Play The Piano With Your Feet LED Piano Inductive Dance Floor For Fun Shopping Mall Hotel Club Outdoor/Indoor

Products Name

Play The Piano With Your Feet LED Piano Inductive Dance Floor For Fun Shopping Mall Hotel Club Outdoor/Indoor

| Model Number      | HM-LF13                                                            |
|-------------------|--------------------------------------------------------------------|
| Power consumption | 20W                                                                |
| Led Qty           | 64pcs RGB 3in1 SMD 5050 leds                                       |
| Application       | disco, bar,stage,wedding,club.                                     |
| Maximum power     | 20W                                                                |
| Brightness        | high brightness                                                    |
| Panel material    | tempered glass                                                     |
| Base material     | high strength thick iron plate                                     |
| Control mode      | DMX512, online control,automatix,SD card,sound active,master-slave |
| Protection lever  | IP55                                                               |
| Viewing angle     | 120 degree                                                         |
| Weight            | 14KG                                                               |