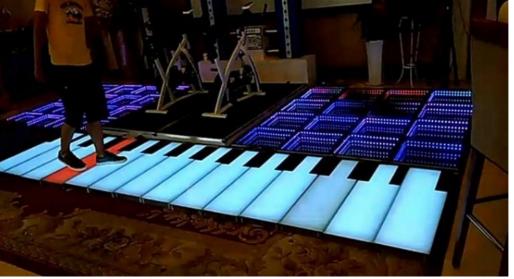

### More Images

**Products Description** 

Play The Piano With Your Feet LED Piano Inductive Dance Floor For Fun Shopping Mall Hotel Club Outdoor/Indoor

Products Name

Play The Piano With Your Feet LED Piano Inductive Dance Floor For Fun Shopping Mall Hotel Club Outdoor/Indoor