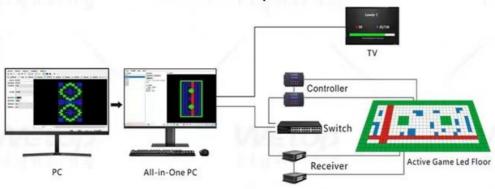

Surface Board Stainless steel + toughted glass

carton box size 32×32×30cm ( 4 in 1 )

Fast connection: one second, one panel

Wired connection interlock, panels can't be moved, stable and durable

Installation procedure