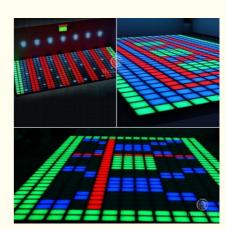

. Place of Origin: Guangdong, China

Brand Name: homei

CE/SGS/RoHS · Certification: HM-LF15 Model Number: Minimum Order Quantity: 20 pieces Packaging Details: flightcase/carton Delivery Time: 5-7 working days

• Payment Terms: MoneyGram, Western Union, T/T,paypal

Supply Ability: 5000 Piece/Pieces per Day



## **Product Specification**

• Color Temperature(CCT): 4100K (Neutral White)

• Color Rendering Index(Ra): 80 Support Dimmer:

• Lighting Solutions Service: Lighting And Circuitry Design, Project

Installation

100000 • Lifespan (hours): Working Time (hours): 100000 • Product Weight kg:

Projection Lights • Type: • Input Voltage(V): 90-240VAC, 50/60 Hz

Lamp Luminous Flux(lm): 168 • CRI (Ra>): 80 • Working Temperature(°C): -25 - 85 • Working Lifetime(Hour): 100000 IP Rating: IP65



## More Images



## **Product Description**

With High Click Homei 3d led dance floor Interactive Durable Dancing Game Floors For entertainment

**Products Description** 









Products Name

With High Click Homei 3d led dance floor Interactive Durable

Dancing Game Floors For entertainment

Model Number HM-LF15

input Voltage 90-240VAC, 50/60 hz

Output Voltage DC24V

Product Size 25cm /30cm /40cm to option

popular size 30\*30CM\*6CM

Power 10-20W

Life Span ≥100000 hours

Surface Board Stainless steel + toughted glass

carton box size 32×32×30cm ( 4 in 1 )









Fast connection: one second, one panel







Wired connection interlock, panels can't be moved, stable and durable

Installation procedure





**Guangzhou Hongmei Stage Lighting Co., Ltd** 



0086 15920458549



Joan