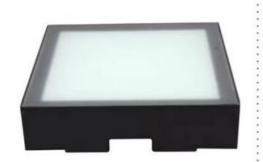

## **Product Description**

With High Click Homei 3d led dance floor Interactive Durable Dancing Game Floors For entertainment

**Products Description** 

Products Name

With High Click Homei 3d led dance floor Interactive Durable

Dancing Game Floors For entertainment

Model Number HM-LF15

input Voltage 90-240VAC, 50/60 hz

Output Voltage DC24V

Product Size 25cm /30cm /40cm to option

popular size 30\*30CM\*6CM

Power 10-20W

Life Span ≥100000 hours

Surface Board Stainless steel + toughted glass

carton box size 32×32×30cm ( 4 in 1 )

Fast connection: one second, one panel

Wired connection interlock, panels can't be moved, stable and durable

Installation procedure