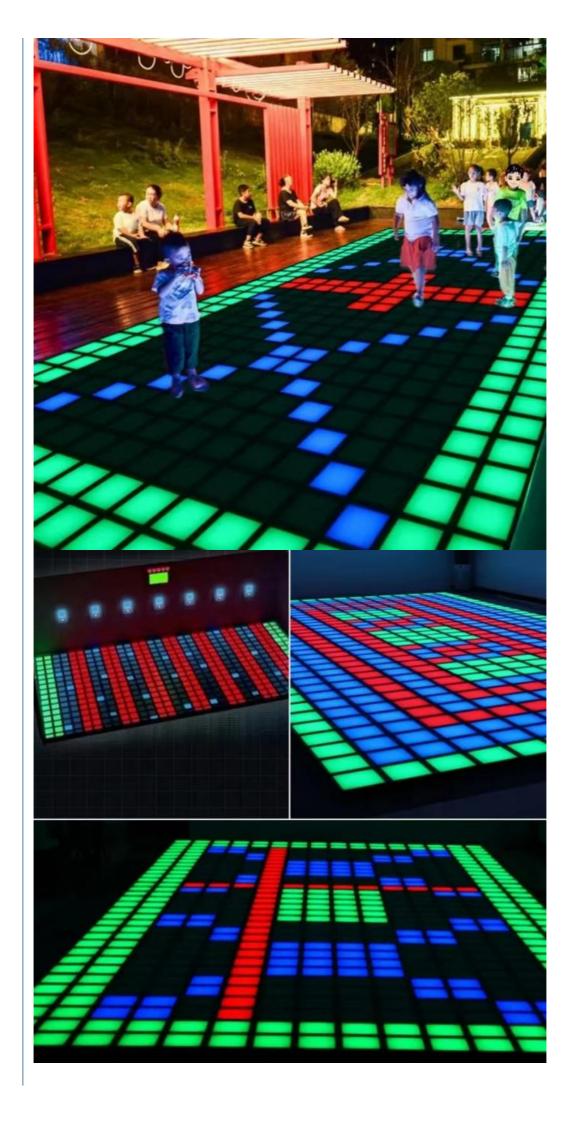

## **Product Description**

With High Click Homei 3d led dance floor Interactive Durable Dancing Game Floors For entertainment

**Products Description** 

Products Name

With High Click Homei 3d led dance floor Interactive Durable

Dancing Game Floors For entertainment

Model Number HM-LF15

input Voltage 90-240VAC, 50/60 hz

Output Voltage DC24V

Product Size 25cm /30cm /40cm to option

popular size 30\*30CM\*6CM

Power 10-20W

Life Span ≥100000 hours

Surface Board Stainless steel + toughted glass

carton box size 32×32×30cm ( 4 in 1 )

Fast connection: one second, one panel

Wired connection interlock, panels can't be moved, stable and durable

Installation procedure