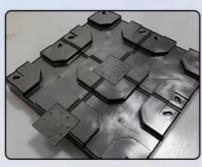

## **Product Description**

With High Click Homei 3d led dance floor Interactive Durable Dancing Game Floors For entertainment

**Products Description** 

Products Name

With High Click Homei 3d led dance floor Interactive Durable

Dancing Game Floors For entertainment

Model Number HM-LF15

input Voltage 90-240VAC, 50/60 hz

Output Voltage DC24V

Product Size 25cm /30cm /40cm to option

popular size 30\*30CM\*6CM

Power 10-20W

Life Span ≥100000 hours

Surface Board Stainless steel + toughted glass

carton box size 32×32×30cm ( 4 in 1 )

Fast connection: one second, one panel

Wired connection interlock, panels can't be moved, stable and durable

Installation procedure