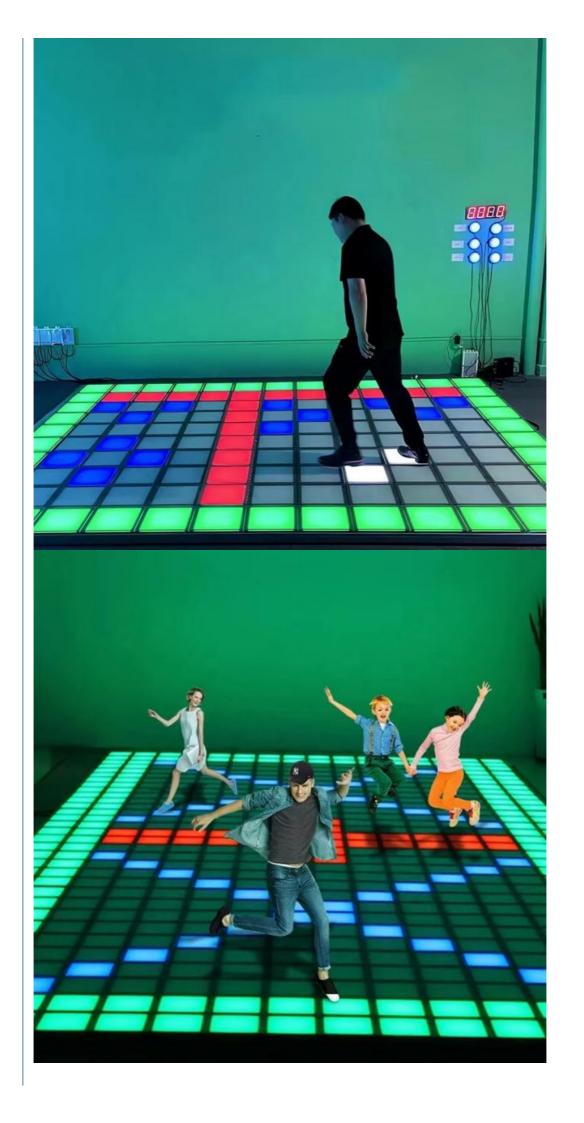

## **Product Description**

With High Click Homei 3d led dance floor Interactive Durable Dancing Game Floors For entertainment

**Products Description** 

Products Name

With High Click Homei 3d led dance floor Interactive Durable

Dancing Game Floors For entertainment

Model Number HM-LF15

input Voltage 90-240VAC, 50/60 hz

Output Voltage DC24V

Product Size 25cm /30cm /40cm to option

popular size 30\*30CM\*6CM

Power 10-20W

Life Span ≥100000 hours

Surface Board Stainless steel + toughted glass

carton box size 32×32×30cm ( 4 in 1 )

Fast connection: one second, one panel

Wired connection interlock, panels can't be moved, stable and durable

Installation procedure