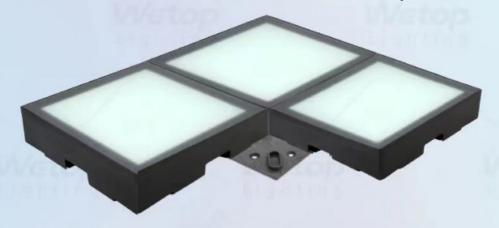

Dancing Game Floors For entertainment

Model Number HM-LF15

input Voltage 90-240VAC, 50/60 hz

Output Voltage DC24V

Product Size 25cm /30cm /40cm to option

popular size 30\*30CM\*6CM

Power 10-20W

Life Span ≥100000 hours

Surface Board Stainless steel + toughted glass

carton box size 32×32×30cm ( 4 in 1 )

Fast connection: one second, one panel

Wired connection interlock, panels can't be moved, stable and durable

Installation procedure