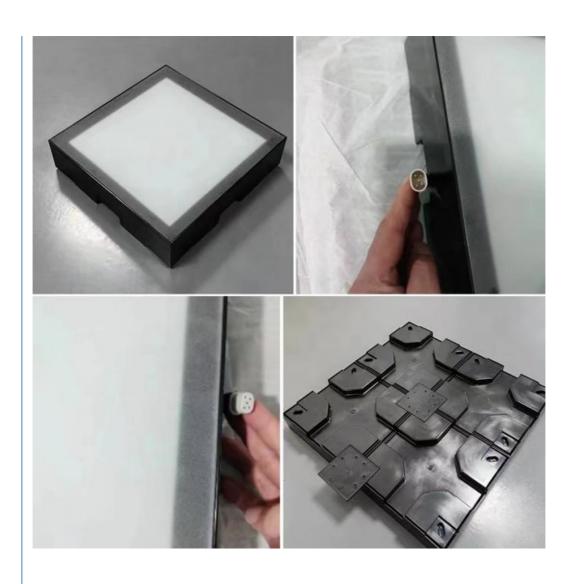

Dancing Game Floors For entertainment

Model Number HM-LF15

input Voltage 90-240VAC, 50/60 hz

Output Voltage DC24V

Product Size 25cm /30cm /40cm to option

popular size 30\*30CM\*6CM

Power 10-20W

Life Span ≥100000 hours

Surface Board Stainless steel + toughted glass

carton box size 32×32×30cm ( 4 in 1 )

Fast connection: one second, one panel

Wired connection interlock, panels can't be moved, stable and durable

Installation procedure