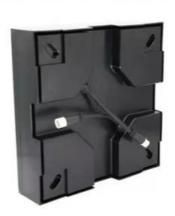

Surface Board Stainless steel + toughted glass

carton box size 32×32×30cm ( 4 in 1 )

Fast connection: one second, one panel

Wired connection interlock, panels can't be moved, stable and durable

Installation procedure