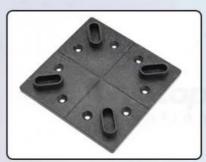

## **Product Description**

With High Click Homei 3d led dance floor Interactive Durable Dancing Game Floors For entertainment

**Products Description** 

Products Name

With High Click Homei 3d led dance floor Interactive Durable

Dancing Game Floors For entertainment

Model Number HM-LF15

input Voltage 90-240VAC, 50/60 hz

Output Voltage DC24V

Product Size 25cm /30cm /40cm to option

popular size 30\*30CM\*6CM

Power 10-20W

Life Span ≥100000 hours

Surface Board Stainless steel + toughted glass

carton box size 32×32×30cm ( 4 in 1 )

Fast connection: one second, one panel

Wired connection interlock, panels can't be moved, stable and durable

Installation procedure