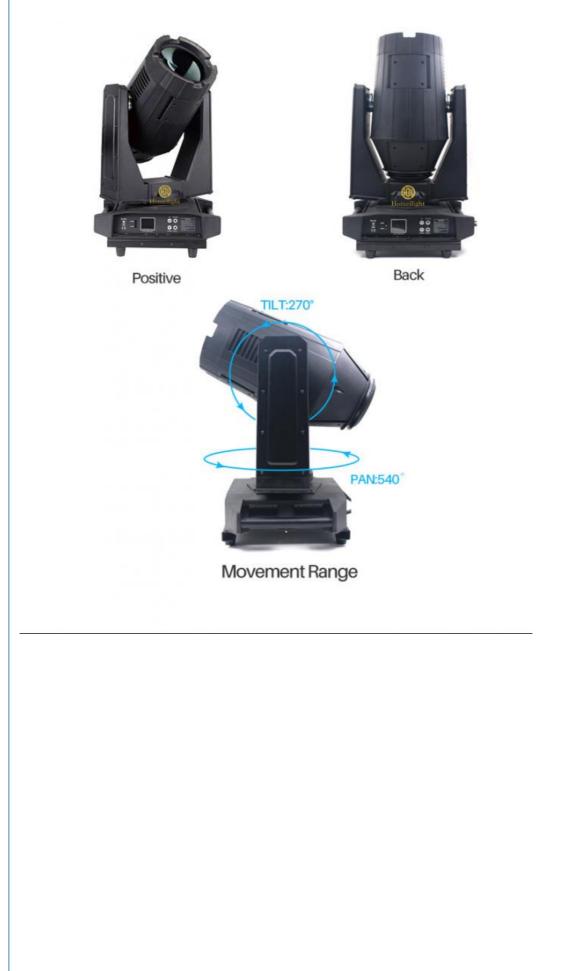

.                        |
| Beam Angle                       | 1.5-3°                                                |
| Prism                            | 8+16prism or 8+16+24prism                             |
| Display                          | Touch screen                                          |
| Control mode                     | DMX512, Master-slave, Auto Run, Sound active          |
| Channel                          | 16/24CH                                               |
| Dimmer                           | 0-100% Dimming                                        |
| Packing size                     | 560*490*650mm 1PC/CTN                                 |
| Weight                           | 25KG                                                  |



# **APPEARANCE DISPLAY**







# Application: Club, shows, wedding, disco, party...





## **Recommend Products**

### **Company Profile**

Establish in 2008, Guangzhou HOMEI LIGHT is a manufacturer and trader, specialized in research, development and the production of stage light, all of our products comply with international quality standards and are greatly appreciated in a variety of different markets throughout the world.

Our main products: LED dance floor,LED star curtain,RGB vision curtain,moving head beam,LED wall washer, LED par light, Spider light, DMX controller and so on.

If you are interested in any of our products or would like to discuss a custom order, please fell free to contact us. We are looking forward to forming long business relationship with you! We sincerely welcome you to visit our comp