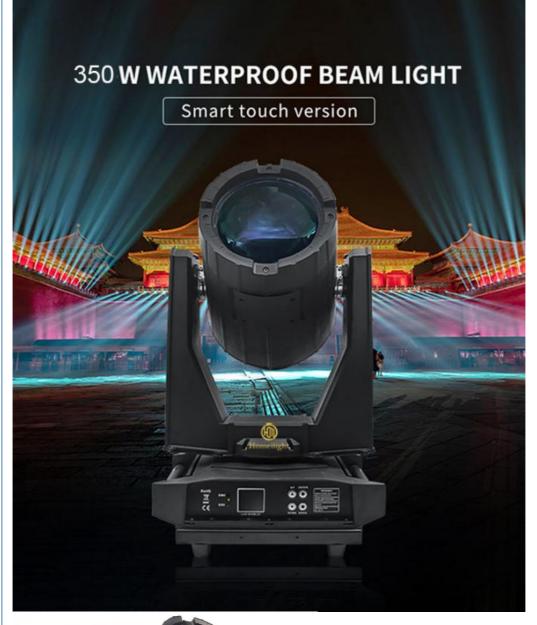

## 16/24CH High Power 17R Waterproof 350w Beam Moving Head Light Product Weight 25kg

## More Images

M = 1 / 80 (6

Our Product Introduction

**Products Description** 

High power 17R waterproof 350w Beam Moving head Light

Specification 30W waterproof moving head light

Bulb : original import 350W