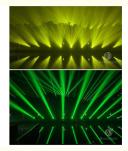

## 16/24CH High Power 17R Waterproof 350w Beam Moving Head Light Product Weight 25kg

### **Basic Information**

- Place of Origin:
- Brand Name:
- Price:
- Packaging Details:
- Guangdong, China Homei

carton

- \$690.00/pieces 1-19 pieces



Waterproof Beam

Moving head light

### **Product Specification**

- Color Temperature(CCT): 7500K
- Lamp Luminous 200 Efficiency(Im/w):
- Color Rendering Index(Ra): 90
- Support Dimmer:
- Lighting Solutions Service: Lighting And Circuitry Design

Yes

5000

25

220

90

- Lifespan (hours):
- 5000 • Working Time (hours):
- Product Weight kg :

• Type:

- Moving Lights
- Input Voltage(V):
- Lamp Luminous Flux(Im): 5940
- CRI (Ra>):
- Working Temperature(°C): -25 45
- Working Lifetime(Hour): 5000

## More Images









M = 1 / 80 (6

Our Product Introduction



**Products Description** 

High power 17R waterproof 350w Beam Moving head Light





Specification 30W waterproof moving head light

Bulb : original import 350W

Power consumption: 600W

Beam Angle: 1.5-3degree

| Color:13color+white              |                                                       |
|----------------------------------|-------------------------------------------------------|
| Fixed gobo : 17fixed gobp+ white |                                                       |
| Prism:8+16prism or 8+16+24prism  |                                                       |
| IP66<br>Products Name            | High power 17R waterproof 350w Beam Moving head Light |
| Model Number                     | HM-MW350W