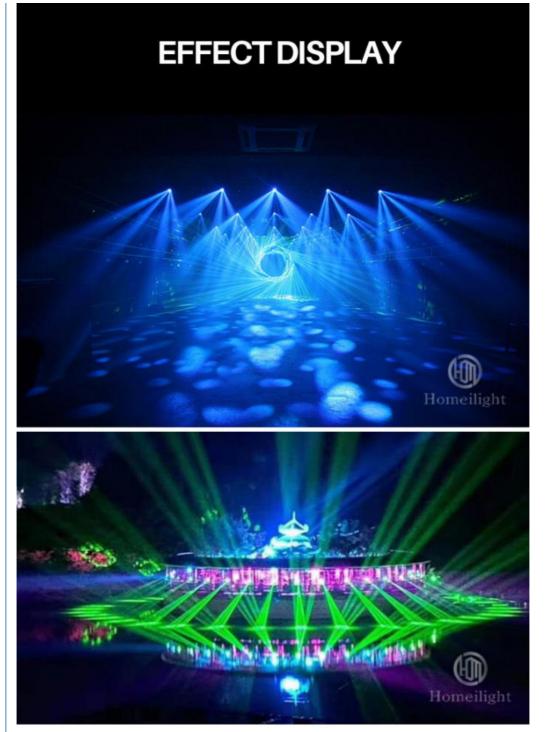

| 1.5-3°                                                |
| Prism                            | 8+16prism or 8+16+24prism                             |
| Display                          | Touch screen                                          |
| Control mode                     | DMX512, Master-slave, Auto Run, Sound active          |
| Channel                          | 16/24CH                                               |
| Dimmer                           | 0-100% Dimming                                        |
| Packing size                     | 560*490*650mm 1PC/CTN                                 |
| Weight                           | 25KG                                                  |



# **APPEARANCE DISPLAY**







# Application: Club, shows, wedding, disco, party...





## **Recommend Products**

### **Company Profile**

Establish in 2008, Guangzhou HOMEI LIGHT is a manufacturer and trader, specialized in research, development and the production of stage light, all of our products comply with international quality standards and are greatly appreciated in a variety of different markets throughout the world.

Our main products: LED dance floor,LED star curtain,RGB vision curtain,moving head beam,LED wall washer, LED par light, Spider light, DMX controller and so on.

If you are interested in any of our products or would like to discuss a custom order, please fell free to contact us. We are looking forward to forming long business relationship with you! We sincerely welcome you to visit our company or contact us for cooperation!











# **PRODUCTION F