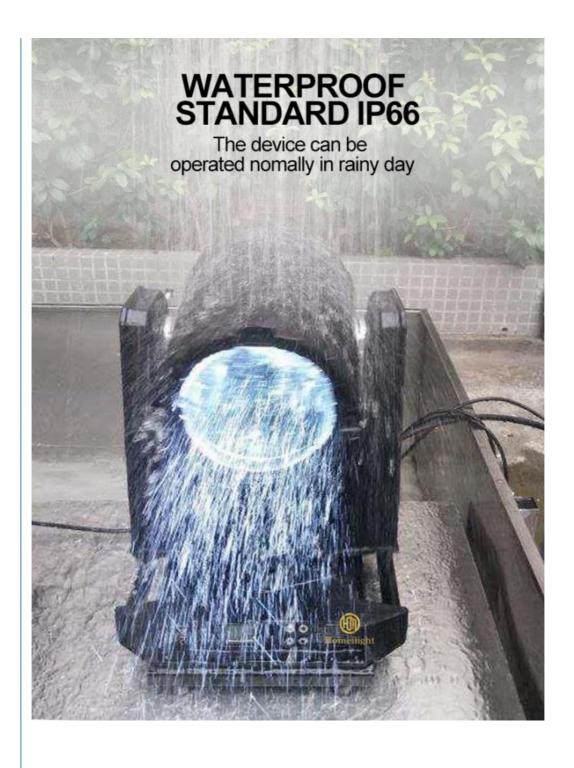

isco, bar,stage,wedding,club.                        |
| Beam Angle                       | 1.5-3°                                                |
| Prism                            | 8+16prism or 8+16+24prism                             |
| Display                          | Touch screen                                          |
| Control mode                     | DMX512, Master-slave, Auto Run, Sound active          |
| Channel                          | 16/24CH                                               |
| Dimmer                           | 0-100% Dimming                                        |
| Packing size                     | 560*490*650mm 1PC/CTN                                 |
| Weight                           | 25KG                                                  |



# **APPEARANCE DISPLAY**







# Application: Club, shows, wedding, disco, party...





## **Recommend Products**

### **Company Profile**

Establish in 2008, Guangzhou HOMEI LIGHT is a manufacturer and trader, specialized in research, development and the production of stage light, all of our products comply with international quality standards and are greatly appreciated in a variety of different markets throughout the world.

Our main products: LED dance floor,LED star curtain,RGB vision curtain,moving head beam,LED wall washer, LED par light, Spider light, DMX controller and so on.

If you are interested in any of our products or would like to discuss a custom order, please fell free to contact us. We are looking forward to forming long business relationship with you! We sincerely w