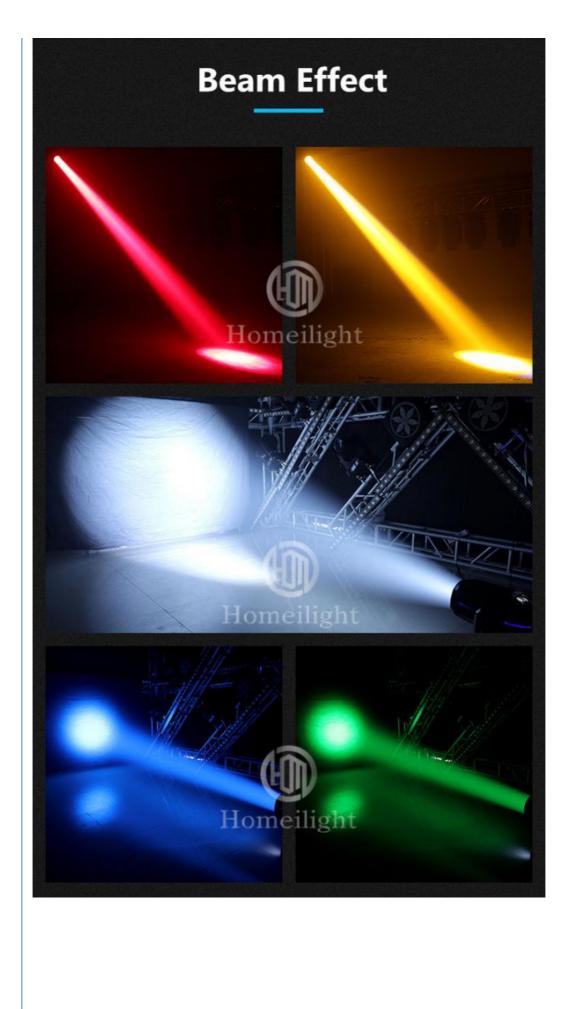

|
| Beam Angle                       | 1.5-3°                                                |
| Prism                            | 8+16prism or 8+16+24prism                             |
| Display                          | Touch screen                                          |
| Control mode                     | DMX512, Master-slave, Auto Run, Sound active          |
| Channel                          | 16/24CH                                               |
| Dimmer                           | 0-100% Dimming                                        |
| Packing size                     | 560*490*650mm 1PC/CTN                                 |
| Weight                           | 25KG                                                  |



# **APPEARANCE DISPLAY**







# Application: Club, shows, wedding, disco, party...





## **Recommend Products**

### **Company Profile**

Establish in 2008, Guangzhou HOMEI LIGHT is a manufacturer and trader, specialized in research, development and the production of stage light, all of our products comply with international quality standards and are greatly appreciated in a variety of different markets throughout the world.

Our main products: LED dance floor,LED star curtain,RGB vision curtain,moving head beam,LED wall washer, LED par light, Spider light, DMX controller and so on.

If you are interested in any of our products or would like to discuss a custom order, please fell free to contact us. We are looking forward to forming long business relationship with you! We sincerely welcome you to visit our compan