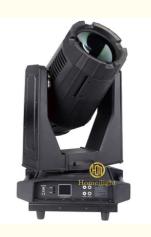

## 16/24CH High Power 17R Waterproof 350w Beam Moving Head Light Product Weight 25kg

## More Images

M = 1 / 80 (6

Our Product Introduction

**Products Description** 

High power 17R waterproof 350w Beam Moving head Light

Specification 30W waterproof moving head light

Bulb : original import 350W

Power consumption: 600W

Beam Angle: 1.5-3degree

| Color:13color+white              |                                                       |
|----------------------------------|-------------------------------------------------------|
| Fixed gobo : 17fixed gobp+ white |                                                       |
| Prism:8+16prism or 8+16+24prism  |                                                       |
| IP66<br>Products Name            | High power 17R waterproof 350w Beam Moving head Light |
| Model Number                     | HM-MW350W                                             |
| Power consumption                | 600W                                                  |
| Bulb                             | 380W high power bulb                                  |
| Application                      | disco, bar,stage,wedding,club.                        |
| Beam Angle                       | 1.5-3°                                                |
| Prism                            | 8+16prism or 8+16+24prism                             |
| Display                          | Touch screen                                          |
| Control mode                     | DMX512, Master-slave, Auto Run, Sound active          |
| Channel                          | 16/24CH                                               |
| Dimmer                           | 0-100% Dimming                                        |
| Packing size                     | 560*490*650mm 1PC/CTN                                 |
| Weight                           | 25KG                                                  |