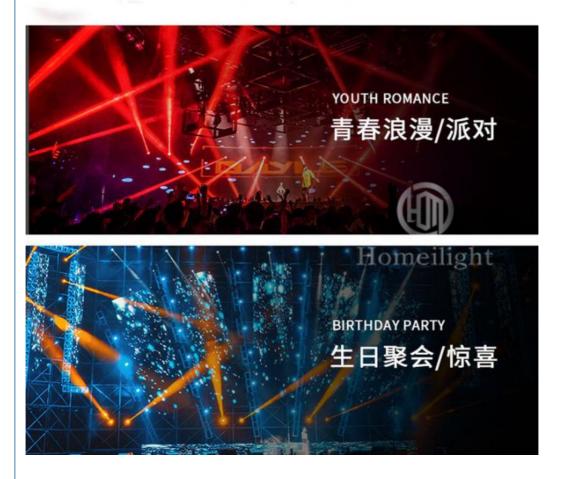

| 1.5-3°                                                |
| Prism                            | 8+16prism or 8+16+24prism                             |
| Display                          | Touch screen                                          |
| Control mode                     | DMX512, Master-slave, Auto Run, Sound active          |
| Channel                          | 16/24CH                                               |
| Dimmer                           | 0-100% Dimming                                        |
| Packing size                     | 560*490*650mm 1PC/CTN                                 |
| Weight                           | 25KG                                                  |



# **APPEARANCE DISPLAY**







# Application: Club, shows, wedding, disco, party...





## **Recommend Products**

### **Company Profile**

Establish in 2008, Guangzhou HOMEI LIGHT is a manufacturer and trader, specialized in research, development and the production of stage light, all of our products comply with international quality standards and are greatly appreciated in a variety of different markets throughout the world.

Our main products: LED dance floor,LED star curtain,RGB vision curtain,moving head beam,LED wall washer, LED par light, Spider light, DMX controller and so on.

If you are interested in any of our products or would like to discuss a custom order, please fell free to contact us. We are looking forward to forming long business relationship with you! We sincerely welcome you to visit our company or contact us for cooperation!











# **PRODUCTION