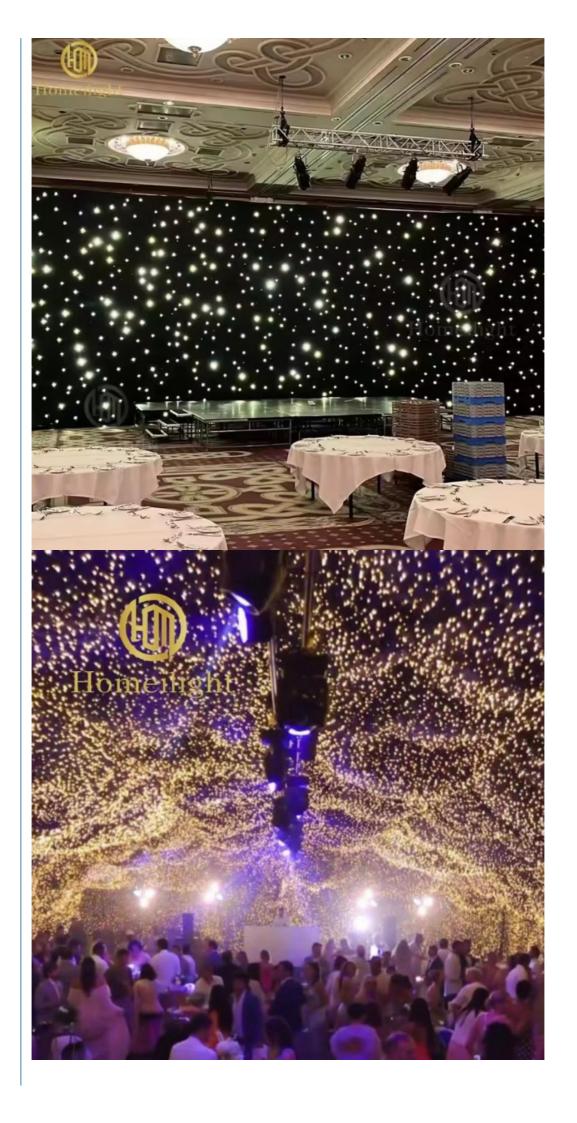

m white cool white LED fabric

backdrop LED star cloth

Model Number HM-L306W Power consumption 150W

Material Double decker fireproof velvet

Application disco, bar,stage,wedding,club.

Fuse 3A(power supplier) 10S(control PCB)

Control system All on/DMX512/Sound Active/Automatic

Channel 8CH

Programs 17 different programs in multi controller
Led color Blue White/White/RGBW for optional

Led quantity about 20pcs led/SQM

Curtain color Black, Dark Blue, White, Red and etc

Regular size 2\*3m,3\*4m,3\*6m,4\*6m,4\*8m,any size can be customized Price 8.7usd per meter,any color,any size can be customized

3\*4meter price is 150usd/set, (one set include 3\*4meter star curtain, one multi-controller, signal cable, power cable and some free leds)

Any size can be customized!

**Products Shows** 







Default: 1) black color cloth

- 2) blue white leds, white, RGBW for optional
  3) double fireproof velvet
  4) 20pcs leds per SQM



Regular size, any size can be customized. Send inquiry and leave the size you want!







Controller: professional star curtain controller, function: all on, automatic, sound control, strobe,dmx512... 17 different program in the controller can be adjusted. the led dimmer, speed of the strobe can be adjustable.

#### LED quality

We use high brightness SMD5050 leds.

Life time about 100,000hours

use Pure copper wire

Each LED have one board

there are 20pcs leds par square meter





## Guangzhou Hongmei Stage Lighting Co., Ltd



0086 15920458549





2nd Floor, No.1 Industrial Street, Yanger Village, Huadu istrict, Guangzhou, China