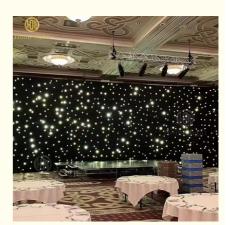

3\*4meter price is 150usd/set, (one set include 3\*4meter star curtain, one multi-controller, signal cable, power cable and some free leds)

Any size can be customized!

**Products Shows** 

Default: 1) black color cloth

- 2) blue white leds, white, RGBW for optional
  3) double fireproof velvet
  4) 20pcs leds per SQM

Regular size, any size can be customized. Send inquiry and leave the size you want!

Controller: professional star curtain controller, function: all on, automatic, sound control, strobe,dmx512... 17 different program in the controller can be adjusted. the led dimmer, speed of the strobe can be adjustable.