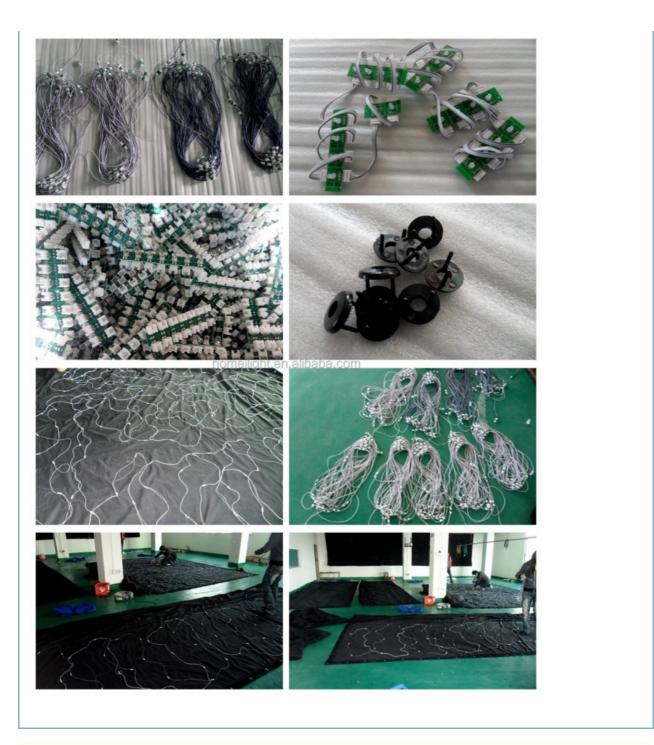

3\*4meter price is 150usd/set, (one set include 3\*4meter star curtain, one multi-controller, signal cable, power cable and some free leds)

Any size can be customized!

**Products Shows** 

Default: 1) black color cloth

#### LED quality

We use high brightness SMD5050 leds.

Life time about 100,000hours

use Pure copper wire

Each LED have one board

there are 20pcs leds par square meter