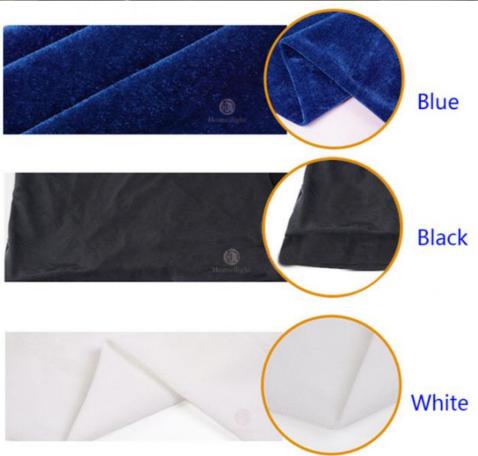

Led quantity about 20pcs led/SQM

Curtain color Black, Dark Blue, White, Red and etc

Regular size 2\*3m,3\*4m,3\*6m,4\*6m,4\*8m,any size can be customized Price 8.7usd per meter,any color,any size can be customized

3\*4meter price is 150usd/set, (one set include 3\*4meter star curtain, one multi-controller, signal cable, power cable and some free leds)

Any size can be customized!

**Products Shows** 

Default: 1) black color cloth