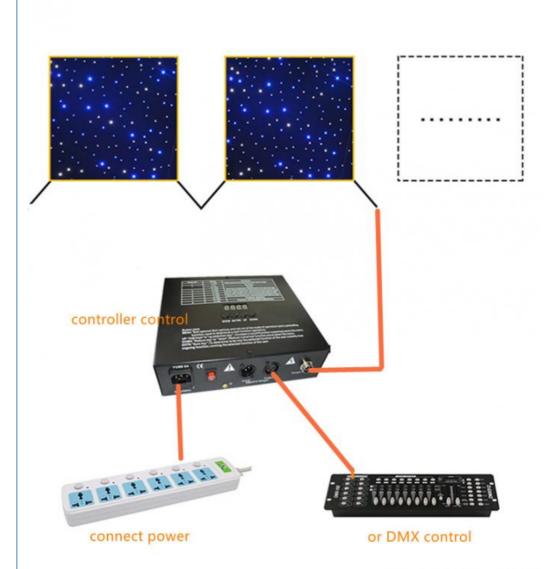

- 2) blue white leds, white, RGBW for optional
  3) double fireproof velvet
  4) 20pcs leds per SQM

Regular size, any size can be customized. Send inquiry and leave the size you want!

Controller: professional star curtain controller, function: all on, automatic, sound control, strobe,dmx512... 17 different program in the controller can be adjusted. the led dimmer, speed of the strobe can be adjustable.