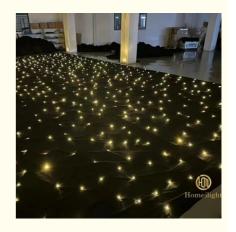

3\*4meter price is 150usd/set, (one set include 3\*4meter star curtain, one multi-controller, signal cable, power cable and some free leds)

Any size can be customized!

**Products Shows** 

Default: 1) black color cloth

- 2) blue white leds, white, RGBW for optional
  3) double fireproof velvet
  4) 20pcs leds per SQM

Regular size, any size can be customized. Send inquiry and leave the size you want!

Controller: professional star curtain controller, function: all on, automatic, sound control, strobe,dmx512... 17 different program in the controller can be adjusted. the led dimmer, speed of the strobe can be adjustable.