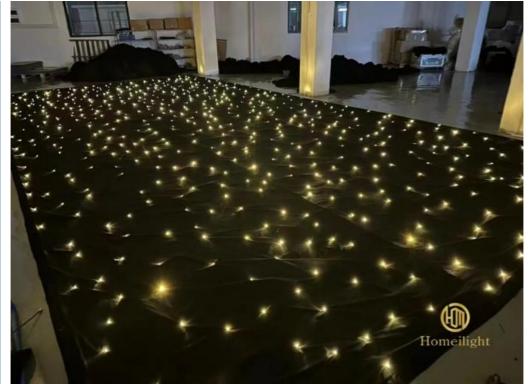

3\*4meter price is 150usd/set, (one set include 3\*4meter star curtain, one multi-controller, signal cable, power cable and some free leds)

Any size can be customized!

**Products Shows** 

Default: 1) black color cloth

- 2) blue white leds, white, RGBW for optional
  3) double fireproof velvet
  4) 20pcs leds per SQM

Regular size, any size can be customized. Send inquiry and leave the size you want!

Controller: professional star curtain controller, function: all on, automatic, sound control, strobe,dmx512... 17 different program in the controller can be adjusted. the led dimmer, speed of the strobe can be adjustable.