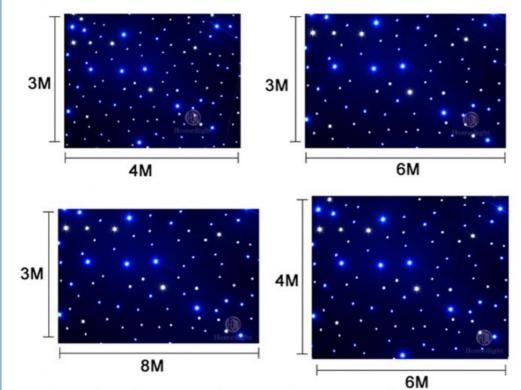

Led quantity about 20pcs led/SQM

Curtain color Black, Dark Blue, White, Red and etc

Regular size 2\*3m,3\*4m,3\*6m,4\*6m,4\*8m,any size can be customized Price 8.7usd per meter,any color,any size can be customized

3\*4meter price is 150usd/set, (one set include 3\*4meter star curtain, one multi-controller, signal cable, power cable and some free leds)

Any size can be customized!

**Products Shows** 

Default: 1) black color cloth