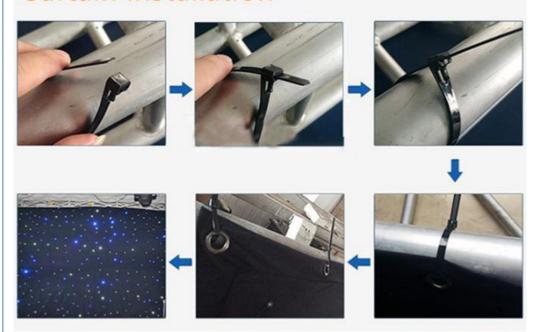

Control system All on/DMX512/Sound Active/Automatic

Channel 8CH

Programs 17 different programs in multi controller
Led color Blue White/White/RGBW for optional

Led quantity about 20pcs led/SQM

Curtain color Black, Dark Blue, White, Red and etc

Regular size 2\*3m,3\*4m,3\*6m,4\*6m,4\*8m,any size can be customized Price 8.7usd per meter,any color,any size can be customized

3\*4meter price is 150usd/set, (one set include 3\*4meter star curtain, one multi-controller, signal cable, power cable and some free leds)

Any size can be customized!

**Products Shows** 







Default: 1) black color cloth

- 2) blue white leds, white, RGBW for optional
  3) double fireproof velvet
  4) 20pcs leds per SQM



Regular size, any size can be customized. Send inquiry and leave the size you want!







Controller: professional star curtain controller, function: all on, automatic, sound control, strobe,dmx512... 17 different program in the controller can be adjusted. the led dimmer, speed of the strobe can be adjustable.

#### LED quality

We use high brightness SMD5050 leds.

Life time about 100,000hours

use Pure copper wire

Each LED have one board

there are 20pcs leds par square meter





## Guangzhou Hongmei Stage Lighting Co., Ltd



0086 15920458549





2nd Floor, No.1 Industrial Street, Yanger Village, Huadu istrict, Guangzhou, China