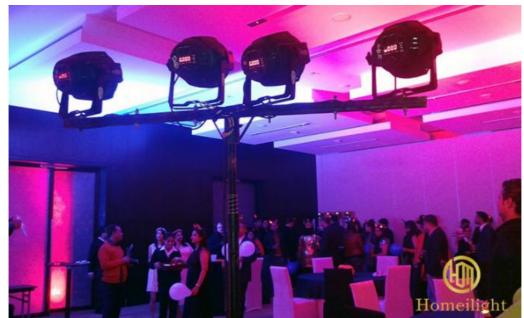

High brightness rgbw leds

Smooth dimming

RGBW 4in1 leds **Application** 

Indoor Wedding, stage, Club, KTV, Event, Party , TV station, Concert Building decorative, Garden Conference meeting Sport activities etc

### **Products Shows**