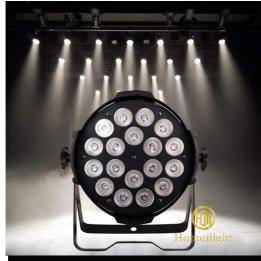

## High Brightness 18pcs 10W RGBW 4in1 LED Par Light for Wedding Party Event Show Disco Club

#### More Images

**Products Description** 

Professional Stage Light 18pcs 10W RGBW 4in1 High Brightness LED Par Light For Wedding Party Event Show Disco Club

Product Detail

Cheapest indoor par light

Full range dimmer and strobe

Silent fan, better for church, theater, studio

Indoor par light

Professional Stage Light 18pcs 10W RGBW 4in1 High **Products Name** 

Brightness LED Par Light For Wedding Party Event Show Disco

Club

HM-P1804 Model Number