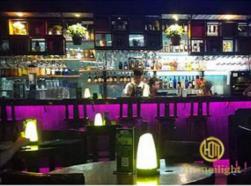

High brightness rgbw leds

Smooth dimming

RGBW 4in1 leds **Application** 

Indoor Wedding, stage, Club, KTV, Event, Party , TV station, Concert Building decorative, Garden Conference meeting Sport activities etc

Silent fan, better for church, theater, studio

Indoor par light

Professional Stage Light 18pcs 10W RGBW 4in1 High **Products Name** 

Brightness LED Par Light For Wedding Party Event Show Disco

Club

HM-P1804 Model Number