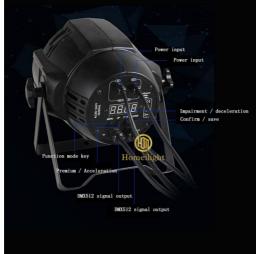

Power consumption 230W

Light Source RGBW 4in1 leds

Application disco, bar, stage, wedding, club.

Display LCD display

Control mode DMX512, Master-slave, Auto Run, Sound active

Channel 8CH

Dimmer 0-100% Dimming Packing size 35\*25\*25mm 1PC/CTN