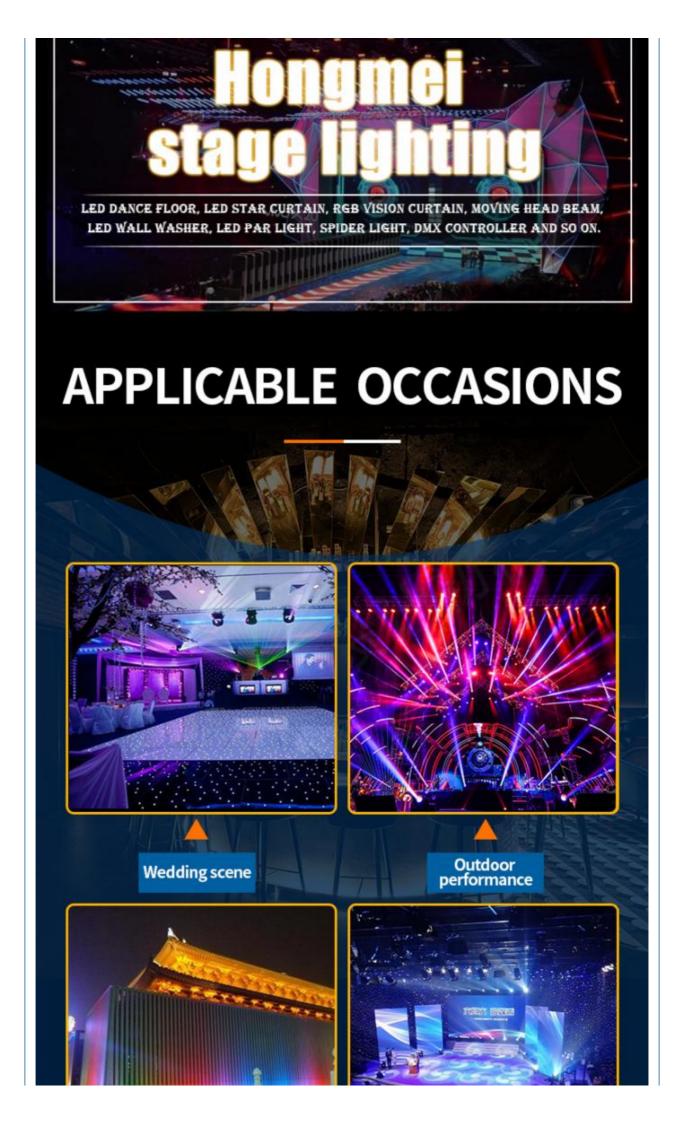

High brightness rgbw leds

Smooth dimming

RGBW 4in1 leds **Application** 

Indoor Wedding, stage, Club, KTV, Event, Party , TV station, Concert Building decorative, Garden Conference meeting Sport activities etc

Our main products: LED dance floor, LED star curtain, RGB vision curtain, moving head beam, LED wall washer, LED par light, Spider light, DMX controller and so on.

If you are interested in any of our products or would like to discuss a custom order, please fell free to contact us. We are looking forward to forming long business relationship with you! We sincerely welcome you to visit our company or contact us for cooperation!