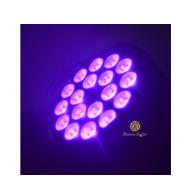

High brightness rgbw leds

Smooth dimming

RGBW 4in1 leds **Application** 

Indoor Wedding, stage, Club, KTV, Event, Party , TV station, Concert Building decorative, Garden Conference meeting Sport activities etc

Power consumption 230W

Light Source RGBW 4in1 leds

Application disco, bar, stage, wedding, club.

Display LCD display

Control mode DMX512, Master-slave, Auto Run, Sound active

Channel 8CH

Dimmer 0-100% Dimming Packing size 35\*25\*25mm 1PC/CTN