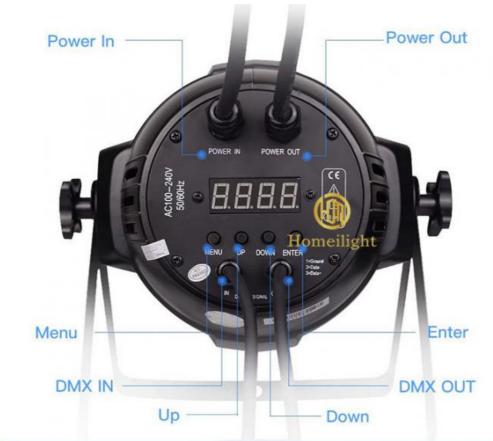

Power consumption 230W

Light Source RGBW 4in1 leds

Application disco, bar, stage, wedding, club.

Display LCD display

Control mode DMX512, Master-slave, Auto Run, Sound active

Channel 8CH

Dimmer 0-100% Dimming Packing size 35\*25\*25mm 1PC/CTN