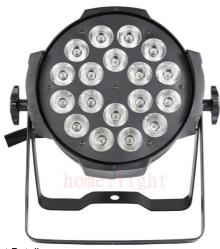

#### More Images

**Products Description** 

Professional Stage Light 18pcs 10W RGBW 4in1 High Brightness LED Par Light For Wedding Party Event Show Disco Club

Product Detail

Cheapest indoor par light

Full range dimmer and strobe

Silent fan, better for church, theater, studio

Indoor par light

Professional Stage Light 18pcs 10W RGBW 4in1 High **Products Name** 

Brightness LED Par Light For Wedding Party Event Show Disco

Club

HM-P1804 Model Number