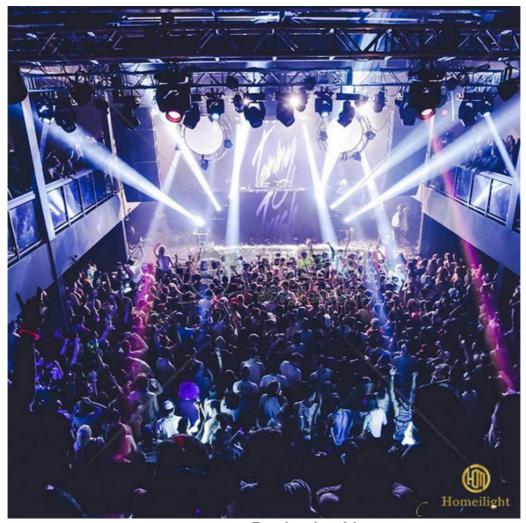

nge dimmer and strobe

High brightness rgbw leds

Smooth dimming

RGBW 4in1 leds **Application** 

Indoor Wedding, stage, Club, KTV, Event, Party , TV station, Concert Building decorative, Garden Conference meeting Sport activities etc

Silent fan, better for church, theater, studio

Indoor par light



Professional Stage Light 18pcs 10W RGBW 4in1 High **Products Name** 

Brightness LED Par Light For Wedding Party Event Show Disco

Club

HM-P1804 Model Number

Power consumption 230W

Light Source RGBW 4in1 leds

Application disco, bar, stage, wedding, club.

Display LCD display

Control mode DMX512, Master-slave, Auto Run, Sound active

Channel 8CH

Dimmer 0-100% Dimming Packing size 35\*25\*25mm 1PC/CTN

Weight 3.5KG

### **Products Shows**









## No extra line / line

















**Production Line** 



**Recommend Products** 

#### Product packaging

Packing Detail:1.Carton box(default) 2.Flight case (customer logo are avaliable)

Delivery Detail: Shipped in 3 - 15 days after payment.



#### Company Profile

Establish in 2008, Guangzhou HOMEI LIGHT is a manufacturer and trader, specialized in research, development and the production of stage light, all of our products comply with international quality standards and are greatly appreciated in a variety of different markets throughout the world.

Our main products: LED dance floor, LED star curtain, RGB vision curtain, moving head beam, LED wall washer, LED par light, Spider light, DMX controller and so on.

If you are interested in any of our products or would like to discuss a custom order, please fell free to