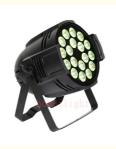

Light for Wedding Party Event Show Disco Club

#### **Basic Information**

• Place of Origin: Guangdong, China

Brand Name: HomeiMinimum Order Quantity: 2 pieces

Price: \$48.00/pieces 2-199 pieces
 Packaging Details: Carton or Flight Case
 Supply Ability: 5000 Piece/Pieces per Month



#### **Product Specification**

• Color Temperature(CCT): 6000K (Daylight Alert)

• Lamp Luminous 88 Efficiency(lm/w):

Color Rendering Index(Ra): 88Support Dimmer: Yes

• Lighting Solutions Service: Lighting And Circuitry Design

Lifespan (hours): 50000Working Time (hours): 50000Product Weight kg: 3.5

• Type: Projection Lights, Projection Lights

Input Voltage(V): AC110-240
Lamp Luminous Flux(Im): 7950
CRI (Ra>): 88
Working Temperature(°C): -20 - 45
Working Lifetime(Hour): 50000



#### More Images











**Products Description** 



Professional Stage Light 18pcs 10W RGBW 4in1 High Brightness LED Par Light For Wedding Party Event Show Disco Club



Product Detail

Cheapest indoor par light

Full range dimmer and strobe

High brightness rgbw leds

Smooth dimming

RGBW 4in1 leds **Application** 

Indoor Wedding, stage, Club, KTV, Event, Party , TV station, Concert Building decorative, Garden Conference meeting Sport activities etc

Silent fan, better for church, theater, studio

Indoor par light



Professional Stage Light 18pcs 10W RGBW 4in1 High **Products Name** 

Brightness LED Par Light For Wedding Party Event Show Disco

Club

HM-P1804 Model Number

Power consumption 230W

Light Source RGBW 4in1 leds

Application disco, bar, stage, wedding, club.

Display LCD display

Control mod