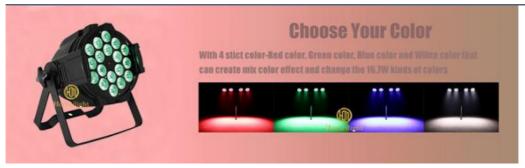

High brightness rgbw leds

Smooth dimming

RGBW 4in1 leds **Application** 

Indoor Wedding, stage, Club, KTV, Event, Party , TV station, Concert Building decorative, Garden Conference meeting Sport activities etc

Power consumption 230W

Light Source RGBW 4in1 leds

Application disco, bar, stage, wedding, club.

Display LCD display

Control mode DMX512, Master-slave, Auto Run, Sound active

Channel 8CH

Dimmer 0-100% Dimming Packing size 35\*25\*25mm 1PC/CTN