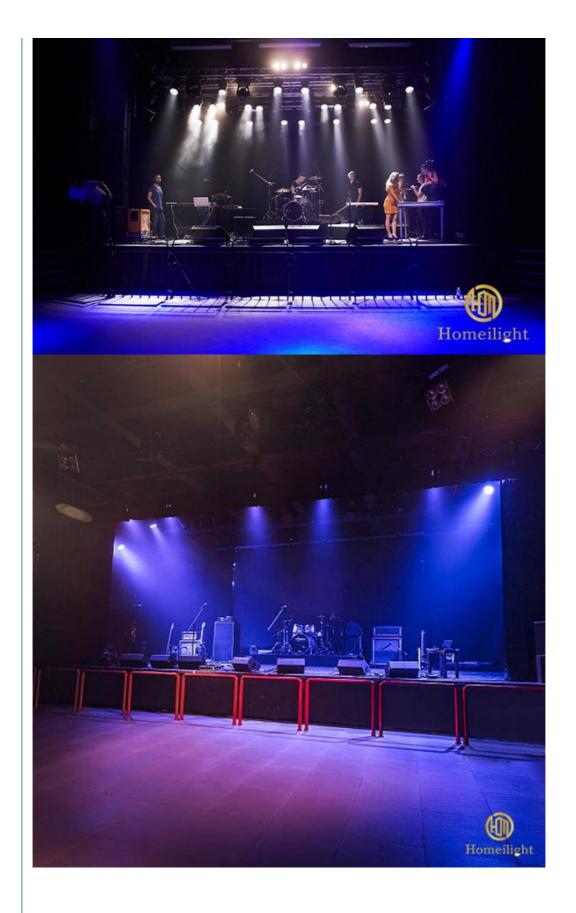

range dimmer and strobe

High brightness rgbw leds

Smooth dimming

RGBW 4in1 leds **Application** 

Indoor Wedding, stage, Club, KTV, Event, Party , TV station, Concert Building decorative, Garden Conference meeting Sport activities etc

Silent fan, better for church, theater, studio

Indoor par light



Professional Stage Light 18pcs 10W RGBW 4in1 High **Products Name** 

Brightness LED Par Light For Wedding Party Event Show Disco

Club

HM-P1804 Model Number

Power consumption 230W

Light Source RGBW 4in1 leds

Application disco, bar, stage, wedding, club.

Display LCD display

Control mode DMX512, Master-slave, Auto Run, Sound active

Channel 8CH

Dimmer 0-100% Dimming Packing size 35\*25\*25mm 1PC/CTN

Weight 3.5KG

### **Products Shows**









## No extra line / line

















**Production Line** 



**Recommend Products** 

#### Product packaging

Packing Detail:1.Carton box(default) 2.Flight case (customer logo are avaliable)

Delivery Detail: Shipped in 3 - 15 days after payment.



#### Company Profile

Establish in 2008, Guangzhou HOMEI LIGHT is a manufacturer and trader, specialized in research, development and the production of stage light, all of our products comply with international quality standards and are greatly appreciated in a variety of different markets throughout the world.

Our main products: LED dance floor, LED star curtain, RGB vision curtain, moving head beam, LED wall washer, LED par light, Spider light, DMX controller and so on.

If you are interested in any of our products or would like to discuss a custom order, please fell free t