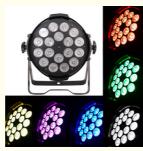

High brightness rgbw leds

Smooth dimming

RGBW 4in1 leds **Application** 

Indoor Wedding, stage, Club, KTV, Event, Party , TV station, Concert Building decorative, Garden Conference meeting Sport activities etc

Silent fan, better for church, theater, studio

Indoor par light

Professional Stage Light 18pcs 10W RGBW 4in1 High **Products Name** 

Brightness LED Par Light For Wedding Party Event Show Disco

Club

HM-P1804 Model Number