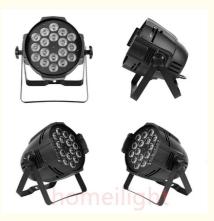

## High Brightness 18pcs 10W RGBW 4in1 LED Par Light for Wedding Party Event Show Disco Club

#### More Images

**Products Description** 

Professional Stage Light 18pcs 10W RGBW 4in1 High Brightness LED Par Light For Wedding Party Event Show Disco Club

Product Detail

Cheapest indoor par light

Full range dimmer and strobe

Silent fan, better for church, theater, studio

Indoor par light

Professional Stage Light 18pcs 10W RGBW 4in1 High **Products Name** 

Brightness LED Par Light For Wedding Party Event Show Disco

Club

HM-P1804 Model Number