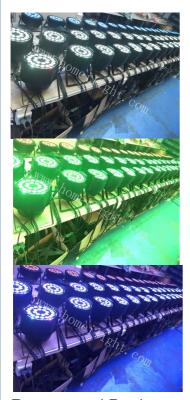

igh brightness rgbw leds

Smooth dimming

RGBW 4in1 leds **Application** 

Indoor Wedding, stage, Club, KTV, Event, Party , TV station, Concert Building decorative, Garden Conference meeting Sport activities etc

Silent fan, better for church, theater, studio

Indoor par light



Professional Stage Light 18pcs 10W RGBW 4in1 High **Products Name** 

Brightness LED Par Light For Wedding Party Event Show Disco

Club

HM-P1804 Model Number

Power consumption 230W

Light Source RGBW 4in1 leds

Application disco, bar, stage, wedding, club.

Display LCD display

Control mode DMX512, Master-slave, Auto Run, Sound active

Channel 8CH

Dimmer 0-100% Dimming Packing size 35\*25\*25mm 1PC/CTN

Weight 3.5KG

### **Products Shows**









## No extra line / line

















**Production Line** 



**Recommend Products** 

#### Product packaging

Packing Detail:1.Carton box(default) 2.Flight case (customer logo are avaliable)

Delivery Detail: Shipped in 3 - 15 days after payment.



#### Company Profile

Establish in 2008, Guangzhou HOMEI LIGHT is a manufacturer and trader, specialized in research, development and the production of stage light, all of our products comply with international quality standards and are greatly appreciated in a variety of different markets throughout the world.

Our main products: LED dance floor, LED star curtain, RGB vision curtain, moving head beam, LED wall washer, LED par light, Spider light, DMX controller and so on.

If you are interested in any of our products or would like to discuss a custom order, please fell free to contact us. We are looki