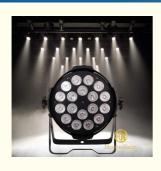

## High Brightness 18pcs 10W RGBW 4in1 LED Par Light for Wedding Party Event Show Disco Club

#### More Images

**Products Description** 

Professional Stage Light 18pcs 10W RGBW 4in1 High Brightness LED Par Light For Wedding Party Event Show Disco Club

Product Detail

Cheapest indoor par light

Full range dimmer and strobe

Silent fan, better for church, theater, studio

Indoor par light

Professional Stage Light 18pcs 10W RGBW 4in1 High **Products Name** 

Brightness LED Par Light For Wedding Party Event Show Disco

Club

HM-P1804 Model Number

Power consumption 230W

Light Source RGBW 4in1 leds

Application disco, bar, stage, wedding, club.

Display LCD display

Control mode DMX512, Master-slave, Auto Run, Sound active

Channel 8CH

Dimmer 0-100% Dimming Packing size 35\*25\*25mm 1PC/CTN