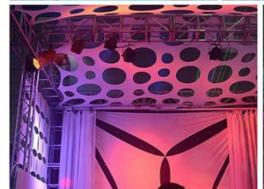

High brightness rgbw leds

Smooth dimming

RGBW 4in1 leds **Application** 

Indoor Wedding, stage, Club, KTV, Event, Party , TV station, Concert Building decorative, Garden Conference meeting Sport activities etc

Silent fan, better for church, theater, studio

Indoor par light

Professional Stage Light 18pcs 10W RGBW 4in1 High **Products Name** 

Brightness LED Par Light For Wedding Party Event Show Disco

Club

HM-P1804 Model Number