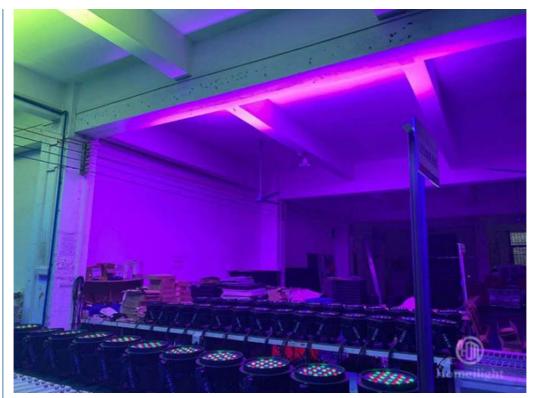

ub, KTV, Event, Party, TV station,Concert Building decorative,Garden Conference meeting Sport activities etc

better for church, theater, studio

with power in and out, signal in and out waterproof cable

NW:5.5KG

GW:6.5KG

Size:32\*21\*21cm



Products Name HOMEI Waterproof Par Light 54pcs 3W RGBW Mixed Par Can

For Stage Show Wedding Disco Lighting Stage

Model Number HM-P54WP

Power consumption 230W

Light Source RGBW 3W

Application disco, bar, stage, wedding, club.

Display LCD display

Control mode DMX512, Master-slave, Auto Run, Sound active

Channel 8CH

Dimmer 0-100% Dimming

Packing size 35\*25\*25mm 1PC/CTN

Weight 6KG

# **Detail information**



# **Waterproof Testing**



# Par Light Effect







# Par Light Cables



**Application** 















**Production Line** 





**Recommend Products** 

#### Contact Us



#### Product packaging

Packing Detail:1.Carton box(default) 2.Flight case (customer logo are avaliable)

Delivery Detail: Shipped in 3 - 15 days after payment.



### Carton package

Flightcase package





#### Company Profile

Establish in 2008, Guangzhou HOMEI LIGHT is a manufacturer and trader, specialized in research, development and the production of stage light, all of our products comply with international quality standards and are greatly appreciated in a variety of different markets throughout the world.

Our main products: LED dance floor,LED star curtain,RGB vision curtain,moving head beam,LED wall washer, LED par light, Spider light, DMX controller and so on.

If you are interested in any of our products or would like to discuss a