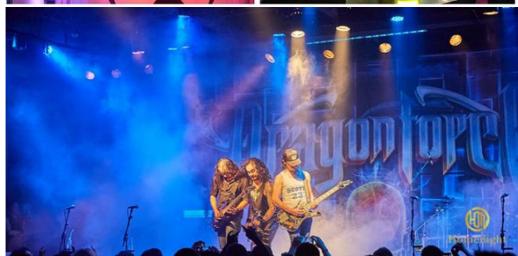

ation

Indoor Wedding, stage, Club, KTV, Event, Party, TV station,Concert Building decorative,Garden Conference meeting Sport activities etc

better for church, theater, studio

with power in and out, signal in and out waterproof cable

NW:5.5KG

GW:6.5KG

Size:32\*21\*21cm



Products Name HOMEI Waterproof Par Light 54pcs 3W RGBW Mixed Par Can

For Stage Show Wedding Disco Lighting Stage

Model Number HM-P54WP

Power consumption 230W

Light Source RGBW 3W

Application disco, bar, stage, wedding, club.

Display LCD display

Control mode DMX512, Master-slave, Auto Run, Sound active

Channel 8CH

Dimmer 0-100% Dimming

Packing size 35\*25\*25mm 1PC/CTN

Weight 6KG

# **Detail information**



# **Waterproof Testing**



# Par Light Effect







# Par Light Cables



**Application** 















**Production Line** 





**Recommend Products** 

#### Contact Us



#### Product packaging

Packing Detail:1.Carton box(default) 2.Flight case (customer logo are avaliable)

Delivery Detail: Shipped in 3 - 15 days after payment.



### Carton package

Flightcase package





#### Company Profile

Establish in 2008, Guangzhou HOMEI LIGHT is a manufacturer and trader, specialized in research, development and the production of stage light, all of our products comply with international quality standards and are greatly appreciated in a variety of different markets throughout the world.

Our main products: LED dance floor,LED star curtain,RGB vision curtain,moving head beam,LED wall washer, LED par light, Spider light, DMX controller and so on.

If you are interested in any of our pro