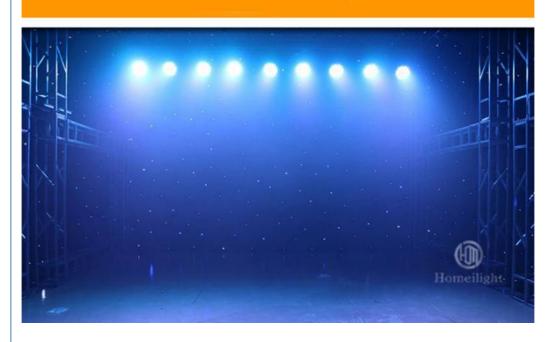

rightness display screen is controlled.

#### Application

Indoor Wedding, stage, Club, KTV, Event, Party, TV station,Concert Building decorative,Garden Conference meeting Sport activities etc

better for church, theater, studio

with power in and out, signal in and out waterproof cable

NW:5.5KG

GW:6.5KG

Size:32\*21\*21cm



Products Name HOMEI Waterproof Par Light 54pcs 3W RGBW Mixed Par Can

For Stage Show Wedding Disco Lighting Stage

Model Number HM-P54WP

Power consumption 230W

Light Source RGBW 3W

Application disco, bar, stage, wedding, club.

Display LCD display

Control mode DMX512, Master-slave, Auto Run, Sound active

Channel 8CH

Dimmer 0-100% Dimming

Packing size 35\*25\*25mm 1PC/CTN

Weight 6KG

# **Detail information**



# **Waterproof Testing**



# Par Light Effect







# Par Light Cables



**Application** 















**Production Line** 





**Recommend Products** 

#### Contact Us



#### Product packaging

Packing Detail:1.Carton box(default) 2.Flight case (customer logo are avaliable)

Delivery Detail: Shipped in 3 - 15 days after payment.



### Carton package

Flightcase package





#### Company Profile

Establish in 2008, Guangzhou HOMEI LIGHT is a manufacturer and trader, specialized in research, development and the production of stage light, all of our products comply with international quality standards and are greatly appreciated in a variety of different markets throughout the world.

Our main products: LED dance floor,LED star curtain,RGB vision curtain,moving head beam,LED wall washer, LED par light, Spider light, DMX controller