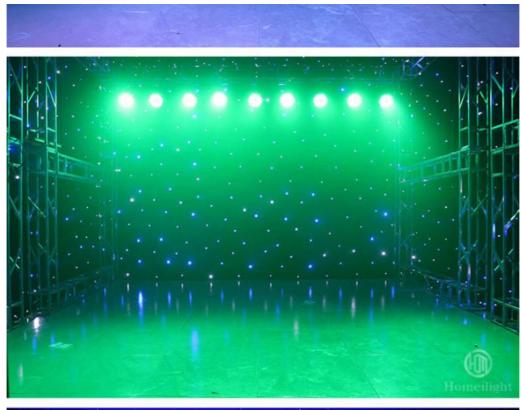

ghtness display screen is controlled.

#### Application

Indoor Wedding, stage, Club, KTV, Event, Party, TV station,Concert Building decorative,Garden Conference meeting Sport activities etc

better for church, theater, studio

with power in and out, signal in and out waterproof cable

NW:5.5KG

GW:6.5KG

Size:32\*21\*21cm



Products Name HOMEI Waterproof Par Light 54pcs 3W RGBW Mixed Par Can

For Stage Show Wedding Disco Lighting Stage

Model Number HM-P54WP

Power consumption 230W

Light Source RGBW 3W

Application disco, bar, stage, wedding, club.

Display LCD display

Control mode DMX512, Master-slave, Auto Run, Sound active

Channel 8CH

Dimmer 0-100% Dimming

Packing size 35\*25\*25mm 1PC/CTN

Weight 6KG

# **Detail information**



# **Waterproof Testing**



# Par Light Effect







# Par Light Cables



**Application** 















**Production Line** 





**Recommend Products** 

#### Contact Us



#### Product packaging

Packing Detail:1.Carton box(default) 2.Flight case (customer logo are avaliable)

Delivery Detail: Shipped in 3 - 15 days after payment.



### Carton package

Flightcase package





#### Company Profile

Establish in 2008, Guangzhou HOMEI LIGHT is a manufacturer and trader, specialized in research, development and the production of stage light, all of our products comply with international quality standards and are greatly appreciated in a variety of different markets throughout the world.

Our main products: LED dance floor,LED star curtain,RGB vision curtain,moving head beam,LED wall washer, LED par light, Spider light, DMX controller a