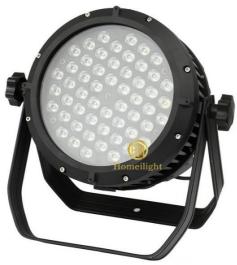

#### 54pcs 3W RGBW Mixed Par Can Waterproof for Stage Show Wedding Disco **Lighting by HOMEI**

#### More Images

**Products Description** 

HOMEI Waterproof Par Light 54pcs 3W RGBW Mixed Par Can For Stage Show Wedding Disco Lighting Stage

Product Detail 54pcs RGBW 3W leds

Lens:15/25/45 degree

life tine: more than 50000hours

NW:5.5KG

GW:6.5KG

Size:32\*21\*21cm

Products Name HOMEI Waterproof Par Light 54pcs 3W RGBW Mixed Par Can

For Stage Show Wedding Disco Lighting Stage

Model Number HM-P54WP

Power consumption 230W

Light Source RGBW 3W