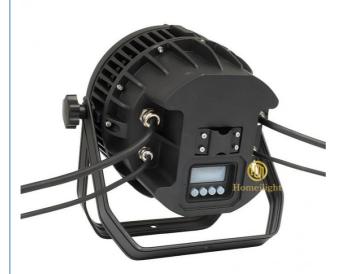

#### Smooth dimming

With waterproof case, it is built with the program, the master and the slave is set up, and the 4 - level super - brightness display screen is controlled.

#### Application

Indoor Wedding, stage, Club, KTV, Event, Party, TV station,Concert Building decorative,Garden Conference meeting Sport activities etc

better for church, theater, studio

with power in and out, signal in and out waterproof cable