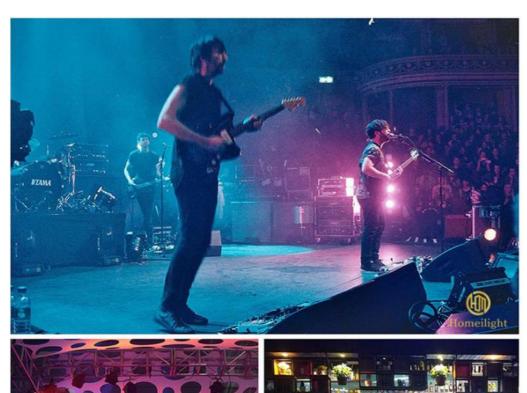

Application

Indoor Wedding, stage, Club, KTV, Event, Party, TV station,Concert Building decorative,Garden Conference meeting Sport activities etc

better for church, theater, studio

with power in and out, signal in and out waterproof cable

NW:5.5KG

GW:6.5KG

Size:32\*21\*21cm



Products Name HOMEI Waterproof Par Light 54pcs 3W RGBW Mixed Par Can

For Stage Show Wedding Disco Lighting Stage

Model Number HM-P54WP

Power consumption 230W

Light Source RGBW 3W

Application disco, bar, stage, wedding, club.

Display LCD display

Control mode DMX512, Master-slave, Auto Run, Sound active

Channel 8CH

Dimmer 0-100% Dimming

Packing size 35\*25\*25mm 1PC/CTN

Weight 6KG

# **Detail information**



# **Waterproof Testing**



# Par Light Effect







# Par Light Cables



**Application** 















**Production Line** 





**Recommend Products** 

#### Contact Us



#### Product packaging

Packing Detail:1.Carton box(default) 2.Flight case (customer logo are avaliable)

Delivery Detail: Shipped in 3 - 15 days after payment.



### Carton package

Flightcase package





#### Company Profile

Establish in 2008, Guangzhou HOMEI LIGHT is a manufacturer and trader, specialized in research, development and the production of stage light, all of our products comply with international quality standards and are greatly appreciated in a variety of different markets throughout the world.

Our main products: LED dance floor,LED star curtain,RGB vision curtain,moving head beam,LED wall washer, LED par light, Spider light, DMX controller and so on.

If you are interested in any of o