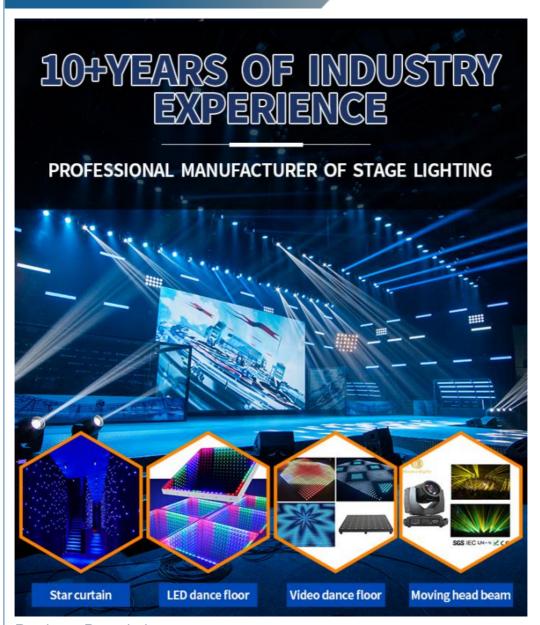

#### Company Profile

Establish in 2008, Guangzhou HOMEI LIGHT is a manufacturer and trader, specialized in research, development and the production of stage light, all of our products comply with international quality standards and are greatly appreciated in a variety of different markets throughout the world.

Our main products: LED dance floor,LED star curtain,RGB vision curtain,moving head beam,LED wall washer, LED par light, Spider light, DMX controller and so on.

If you are interested in any of our products or would like to discuss a custom order, please fell free to contact us. We are looking forward to forming long business relationship with you! We sincerely welcome you to visit our company or contact us for cooperation!