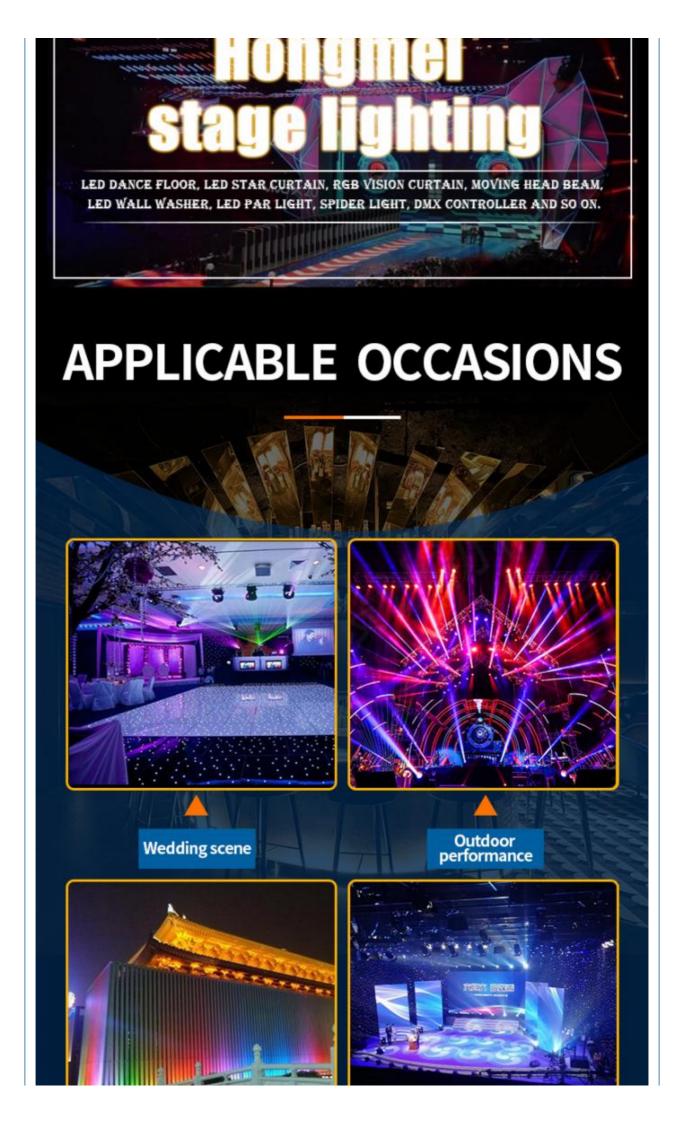

#### Application

Indoor Wedding, stage, Club, KTV, Event, Party, TV station,Concert Building decorative,Garden Conference meeting Sport activities etc

better for church, theater, studio

with power in and out, signal in and out waterproof cable

Application disco, bar, stage, wedding, club.

Display LCD display

Control mode DMX512, Master-slave, Auto Run, Sound active

Channel 8CH

Dimmer 0-100% Dimming

Packing size 35\*25\*25mm 1PC/CTN

Weight 6KG