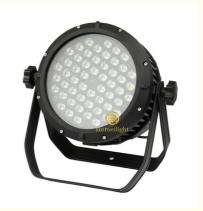

#### 54pcs 3W RGBW Mixed Par Can Waterproof for Stage Show Wedding Disco **Lighting by HOMEI**

#### More Images

**Products Description** 

HOMEI Waterproof Par Light 54pcs 3W RGBW Mixed Par Can For Stage Show Wedding Disco Lighting Stage

Product Detail 54pcs RGBW 3W leds

Lens:15/25/45 degree

life tine: more than 50000hours

NW:5.5KG

GW:6.5KG

Size:32\*21\*21cm

Products Name HOMEI Waterproof Par Light 54pcs 3W RGBW Mixed Par Can

For Stage Show Wedding Disco Lighting Stage

Model Number HM-P54WP

Power consumption 230W

Light Source RGBW 3W