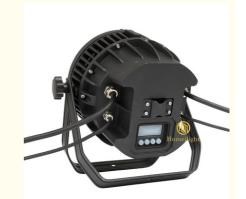

NW:5.5KG

GW:6.5KG

Size:32\*21\*21cm

Products Name HOMEI Waterproof Par Light 54pcs 3W RGBW Mixed Par Can

For Stage Show Wedding Disco Lighting Stage

Model Number HM-P54WP

Power consumption 230W

Light Source RGBW 3W

Application disco, bar, stage, wedding, club.

Display LCD display

Control mode DMX512, Master-slave, Auto Run, Sound active

Channel 8CH

Dimmer 0-100% Dimming

Packing size 35\*25\*25mm 1PC/CTN

Weight 6KG