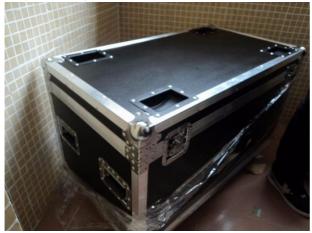

#### Product packaging

Packing Detail:1.Carton box(default) 2.Flight case (customer logo are avaliable)

Delivery Detail: Shipped in 3 - 15 days after payment.

### Carton package

Flightcase package