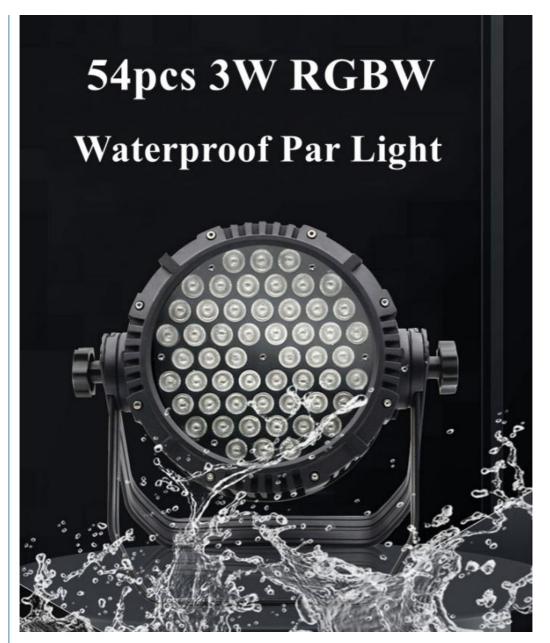

#### 54pcs 3W RGBW Mixed Par Can Waterproof for Stage Show Wedding Disco **Lighting by HOMEI**

#### More Images

**Products Description** 

HOMEI Waterproof Par Light 54pcs 3W RGBW Mixed Par Can For Stage Show Wedding Disco Lighting Stage

Product Detail 54pcs RGBW 3W leds

Lens:15/25/45 degree

life tine: more than 50000hours

NW:5.5KG

GW:6.5KG

Size:32\*21\*21cm

Products Name HOMEI Waterproof Par Light 54pcs 3W RGBW Mixed Par Can

For Stage Show Wedding Disco Lighting Stage

Model Number HM-P54WP

Power consumption 230W

Light Source RGBW 3W