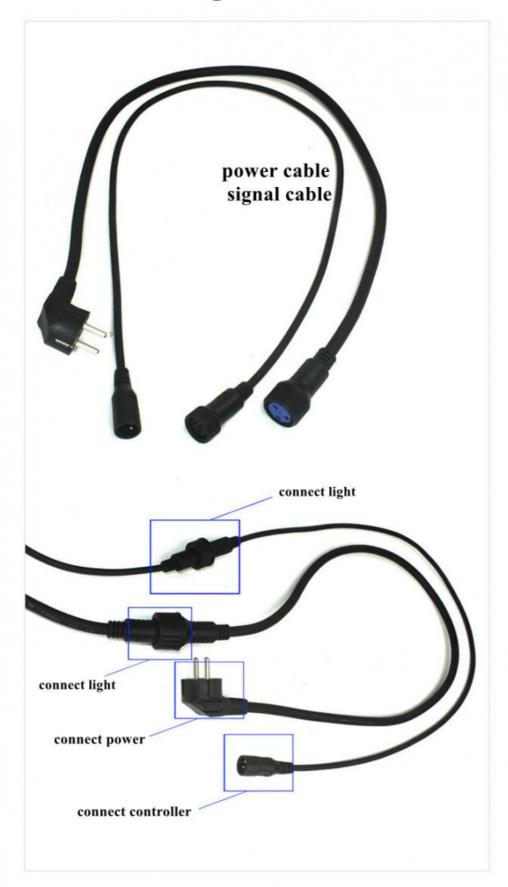

#### Application

Indoor Wedding, stage, Club, KTV, Event, Party, TV station,Concert Building decorative,Garden Conference meeting Sport activities etc

better for church, theater, studio

with power in and out, signal in and out waterproof cable

# Par Light Cables

**Application** 

**Production Line** 

**Recommend Products** 