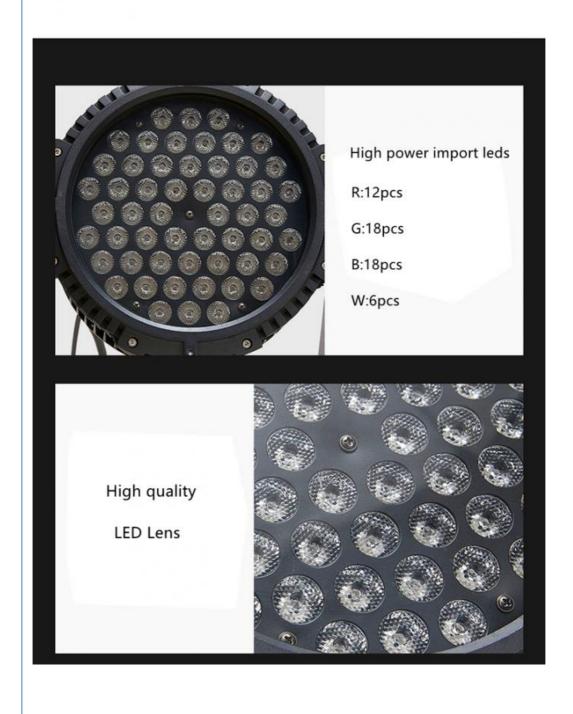

#### More Images

**Products Description** 

HOMEI Waterproof Par Light 54pcs 3W RGBW Mixed Par Can For Stage Show Wedding Disco Lighting Stage

Product Detail 54pcs RGBW 3W leds

Lens:15/25/45 degree

life tine: more than 50000hours

NW:5.5KG

GW:6.5KG

Size:32\*21\*21cm

Products Name HOMEI Waterproof Par Light 54pcs 3W RGBW Mixed Par Can

For Stage Show Wedding Disco Lighting Stage

Model Number HM-P54WP

Power consumption 230W

Light Source RGBW 3W