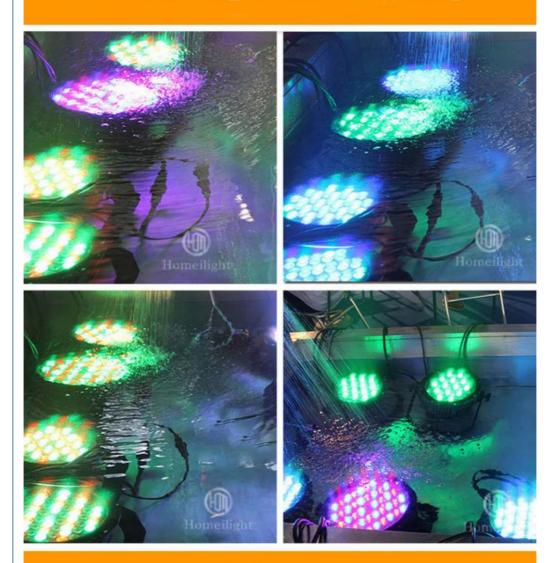

he 4 - level super - brightness display screen is controlled.

#### Application

Indoor Wedding, stage, Club, KTV, Event, Party, TV station,Concert Building decorative,Garden Conference meeting Sport activities etc

better for church, theater, studio

with power in and out, signal in and out waterproof cable

NW:5.5KG

GW:6.5KG

Size:32\*21\*21cm



Products Name HOMEI Waterproof Par Light 54pcs 3W RGBW Mixed Par Can

For Stage Show Wedding Disco Lighting Stage

Model Number HM-P54WP

Power consumption 230W

Light Source RGBW 3W

Application disco, bar, stage, wedding, club.

Display LCD display

Control mode DMX512, Master-slave, Auto Run, Sound active

Channel 8CH

Dimmer 0-100% Dimming

Packing size 35\*25\*25mm 1PC/CTN

Weight 6KG

# **Detail information**



# **Waterproof Testing**



# Par Light Effect







# Par Light Cables



**Application** 















**Production Line** 





**Recommend Products** 

#### Contact Us



#### Product packaging

Packing Detail:1.Carton box(default) 2.Flight case (customer logo are avaliable)

Delivery Detail: Shipped in 3 - 15 days after payment.



### Carton package

Flightcase package





#### Company Profile

Establish in 2008, Guangzhou HOMEI LIGHT is a manufacturer and trader, specialized in research, development and the production of stage light, all of our products comply with international quality standards and are greatly appreciated in a variety of different markets throughout the world.

Our main products: LED dance floor,LED star curtain,RGB vision curtain,moving head beam,LED wall washer, LED par light, Spider