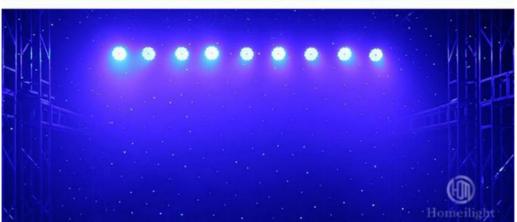

tness display screen is controlled.

#### Application

Indoor Wedding, stage, Club, KTV, Event, Party, TV station,Concert Building decorative,Garden Conference meeting Sport activities etc

better for church, theater, studio

with power in and out, signal in and out waterproof cable

NW:5.5KG

GW:6.5KG

Size:32\*21\*21cm



Products Name HOMEI Waterproof Par Light 54pcs 3W RGBW Mixed Par Can

For Stage Show Wedding Disco Lighting Stage

Model Number HM-P54WP

Power consumption 230W

Light Source RGBW 3W

Application disco, bar, stage, wedding, club.

Display LCD display

Control mode DMX512, Master-slave, Auto Run, Sound active

Channel 8CH

Dimmer 0-100% Dimming

Packing size 35\*25\*25mm 1PC/CTN

Weight 6KG

# **Detail information**



# **Waterproof Testing**



# Par Light Effect







# Par Light Cables



**Application** 















**Production Line** 





**Recommend Products** 

#### Contact Us



#### Product packaging

Packing Detail:1.Carton box(default) 2.Flight case (customer logo are avaliable)

Delivery Detail: Shipped in 3 - 15 days after payment.



### Carton package

Flightcase package





#### Company Profile

Establish in 2008, Guangzhou HOMEI LIGHT is a manufacturer and trader, specialized in research, development and the production of stage light, all of our products comply with international quality standards and are greatly appreciated in a variety of different markets throughout the world.

Our main products: LED dance floor,LED star curtain,RGB vision curtain,moving head beam,LED wall washer, LED par light, Spider light, DMX controller and