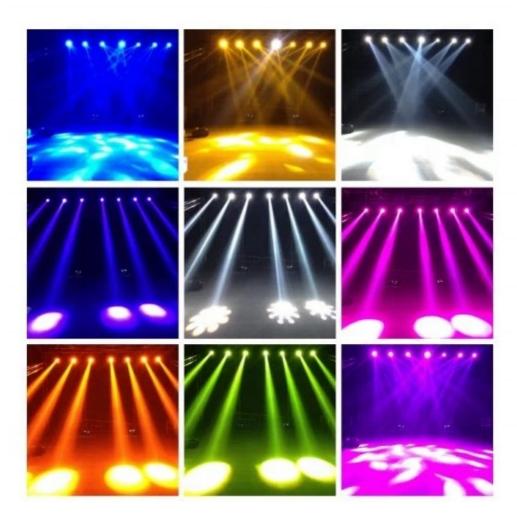

#### More Images

Weight 15KG

**Products details** 

**The lamp**The effect of seven color, durable lamp

**Appearance**High temperature resistant plastic

Beam effects

**Applications** 

Bar night club

Stage events