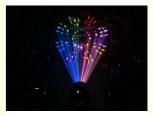

#### **Product Description**

High Quality Assurance Beam Sharpy 9r 260w Moving Head Beam Light For Stage Performance

Color film 1 color of six colors(the effects of seven colors)

Prism 8+8+8 honeycomb prism, 16prism

Control mode DMX512, Master-slave, Auto Run, Sound active

Channel 18CH

Dimmer 0-100% Dimming

Packing size 390×320×665mm 1PC/CTN