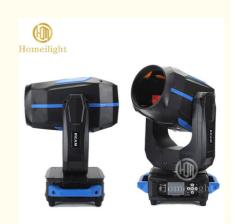

#### **Product Description**

High Quality Assurance Beam Sharpy 9r 260w Moving Head Beam Light For Stage Performance

#### **Product Paramenters**

Products Name High Quality Assurance Beam Sharpy 9r 260w Moving

**Head Beam Light For Stage Performance** 

Power consumption 350W

Application disco, bar, stage, wedding, club.

Color film 1 color of six colors(the effects of seven colors)

Prism 8+8+8 honeycomb prism, 16prism

Control mode DMX512, Master-slave, Auto Run, Sound active

Channel 18CH

Dimmer 0-100% Dimming

Packing size 390×320×665mm 1PC/CTN

Weight 15KG

**Products details** 

**The lamp**The effect of seven color, durable lamp

**Appearance**High temperature resistant plastic

Beam effects

**Applications** 

Bar night club

Stage events