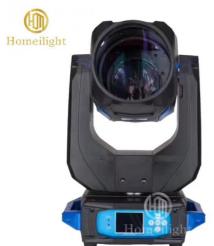

0000 • CRI (Ra>): 90 • Working Temperature(°C): -20 - 50 • Working Lifetime(Hour):



#### More Images









#### **Product Description**

High Quality Assurance Beam Sharpy 9r 260w Moving Head Beam Light For Stage Performance



#### **Recommend Products**

#### **Product Paramenters**

Products Name High Quality Assurance Beam Sharpy 9r 260w Moving

**Head Beam Light For Stage Performance** 

Power consumption 350W

Application disco, bar, stage, wedding, club.

Color film 1 color of six colors(the effects of seven colors)

Prism 8+8+8 honeycomb prism, 16prism

Control mode DMX512, Master-slave, Auto Run, Sound active

Channel 18CH

Dimmer 0-100% Dimming

Packing size 390×320×665mm 1PC/CTN

Weight 15KG

**Products details** 







**The lamp**The effect of seven color, durable lamp





**Appearance**High temperature resistant plastic



Beam effects



**Applications** 



Bar night club



Stage events



homa<mark>i</mark>lighi<mark>t.e</mark>n,allibaba.com

Stage performance

Parry



**Our Production Line** 





**Spare Parts** 







Company Profile

Established in 2008, Guangzhou HOMEI LIGHT is a manufacturer and trader, specialized in research, development and the production of stage light, all of our products comply with international quality standards and are greatly appreciated in a variety of different markets throughout the world.

Our main products:LED Dance Floor, LED Star Curtain, RGB Vision Curtain, Moving Head Beam, LED Wall Washer,LED Par Light,Spider Light,DMX Controller and so on.

Our products are used in different situations: outdoor scene,dan