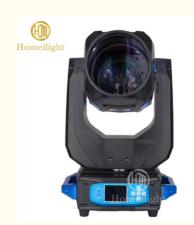

#### **Product Description**

High Quality Assurance Beam Sharpy 9r 260w Moving Head Beam Light For Stage Performance

#### **Product Paramenters**

Products Name High Quality Assurance Beam Sharpy 9r 260w Moving

**Head Beam Light For Stage Performance** 

Power consumption 350W

Application disco, bar, stage, wedding, club.

Color film 1 color of six colors(the effects of seven colors)

Prism 8+8+8 honeycomb prism, 16prism

Control mode DMX512, Master-slave, Auto Run, Sound active

Channel 18CH

Dimmer 0-100% Dimming

Packing size 390×320×665mm 1PC/CTN

Weight 15KG

**Products details** 

**The lamp**The effect of seven color, durable lamp

**Appearance**High temperature resistant plastic

Beam effects

**Applications** 

Bar night club

Stage events