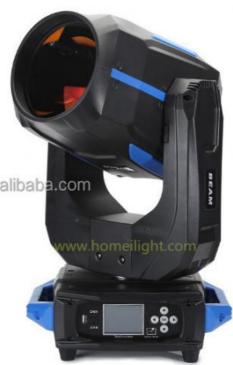

# Control Signal Dmx512 ustt1900 Standard 260w Moving Head Beam Light for **Stage Lighting**

#### **Product Description**

High Quality Assurance Beam Sharpy 9r 260w Moving Head Beam Light For Stage Performance

#### **Product Paramenters**

Products Name High Quality Assurance Beam Sharpy 9r 260w Moving

**Head Beam Light For Stage Performance** 

Power consumption 350W

Application disco, bar, stage, wedding, club.

Color film 1 color of six colors(the effects of seven colors)

Prism 8+8+8 honeycomb prism, 16prism

Control mode DMX512, Master-slave, Auto Run, Sound active

Channel 18CH

Dimmer 0-100% Dimming

Packing size 390×320×665mm 1PC/CTN

Weight 15KG

**Products details** 

**The lamp**The effect of seven color, durable lamp

**Appearance**High temperature resistant plastic

Beam effects

**Applications** 

Bar night club

Stage events