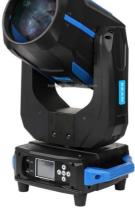

00 • CRI (Ra>): 90 • Working Temperature(°C): -20 - 50 • Working Lifetime(Hour):



#### More Images









#### **Product Description**

High Quality Assurance Beam Sharpy 9r 260w Moving Head Beam Light For Stage Performance



#### **Recommend Products**

#### **Product Paramenters**

Products Name High Quality Assurance Beam Sharpy 9r 260w Moving

**Head Beam Light For Stage Performance** 

Power consumption 350W

Application disco, bar, stage, wedding, club.

Color film 1 color of six colors(the effects of seven colors)

Prism 8+8+8 honeycomb prism, 16prism

Control mode DMX512, Master-slave, Auto Run, Sound active

Channel 18CH

Dimmer 0-100% Dimming

Packing size 390×320×665mm 1PC/CTN

Weight 15KG

**Products details** 







**The lamp**The effect of seven color, durable lamp





**Appearance**High temperature resistant plastic



Beam effects



**Applications** 



Bar night club



Stage events



homa<mark>i</mark>lighi<mark>t.e</mark>n,allibaba.com

Stage performance

Parry



**Our Production Line** 





**Spare Parts** 







Company Profile

Established in 2008, Guangzhou HOMEI LIGHT is a manufacturer and trader, specialized in research, development and the production of stage light, all of our products comply with international quality standards and are greatly appreciated in a variety of different markets throughout the world.

Our main products:LED Dance Floor, LED Star Curtain, RGB Vision Curtain, Moving Head Beam, LED Wall Washer,LED Par Light,Spider Light,DMX Controller and so on.

Our products are used in different situations: outdoor scene,danci