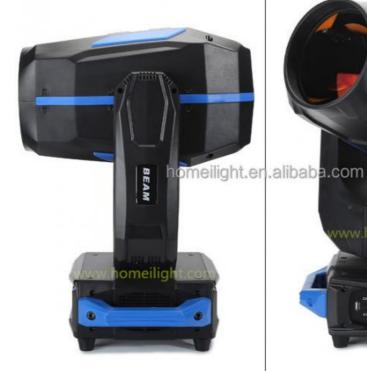

#### **Product Description**

High Quality Assurance Beam Sharpy 9r 260w Moving Head Beam Light For Stage Performance

#### **Product Paramenters**

Products Name High Quality Assurance Beam Sharpy 9r 260w Moving

**Head Beam Light For Stage Performance** 

Power consumption 350W

Application disco, bar, stage, wedding, club.