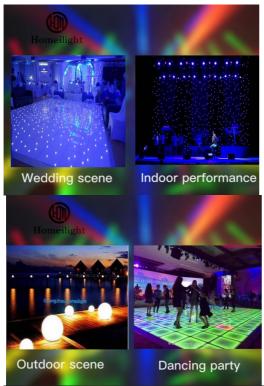

Our main products:LED Dance Floor, LED Star Curtain, RGB Vision Curtain, Moving Head Beam, LED Wall Washer,LED Par Light,Spider Light,DMX Controller and so on.

Our products are used in different situations: outdoor scene,dancing party,wedding scene,indoor performance and etc.