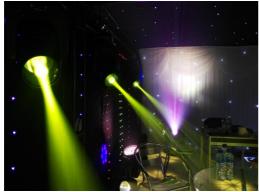

#### More Images

Weight 15KG

**Products details** 

**The lamp**The effect of seven color, durable lamp

**Appearance**High temperature resistant plastic

Beam effects

**Applications** 

Bar night club

Stage events