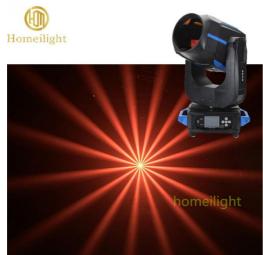

#### **Product Description**

High Quality Assurance Beam Sharpy 9r 260w Moving Head Beam Light For Stage Performance

#### **Product Paramenters**

Products Name High Quality Assurance Beam Sharpy 9r 260w Moving

**Head Beam Light For Stage Performance** 

Power consumption 350W

Application disco, bar, stage, wedding, club.