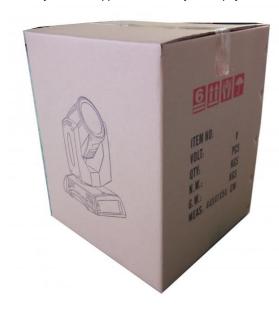

# Product packaging

Packing Detail:1.Carton box(default) 2.Flight case (customer logo are avaliable)

Delivery Detail: Shipped in 3 - 15 days after payment.

Carton package

Flightcase package