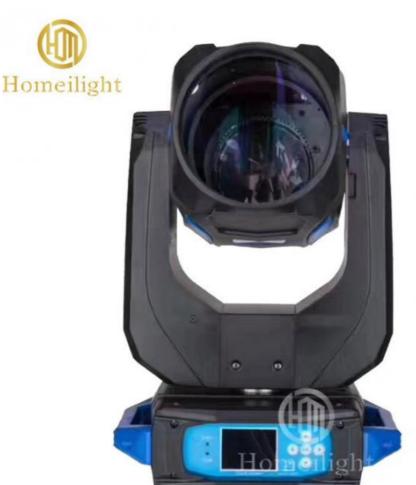

#### **Product Description**

High Quality Assurance Beam Sharpy 9r 260w Moving Head Beam Light For Stage Performance

#### **Product Paramenters**

Products Name High Quality Assurance Beam Sharpy 9r 260w Moving

**Head Beam Light For Stage Performance** 

Power consumption 350W

Application disco, bar, stage, wedding, club.