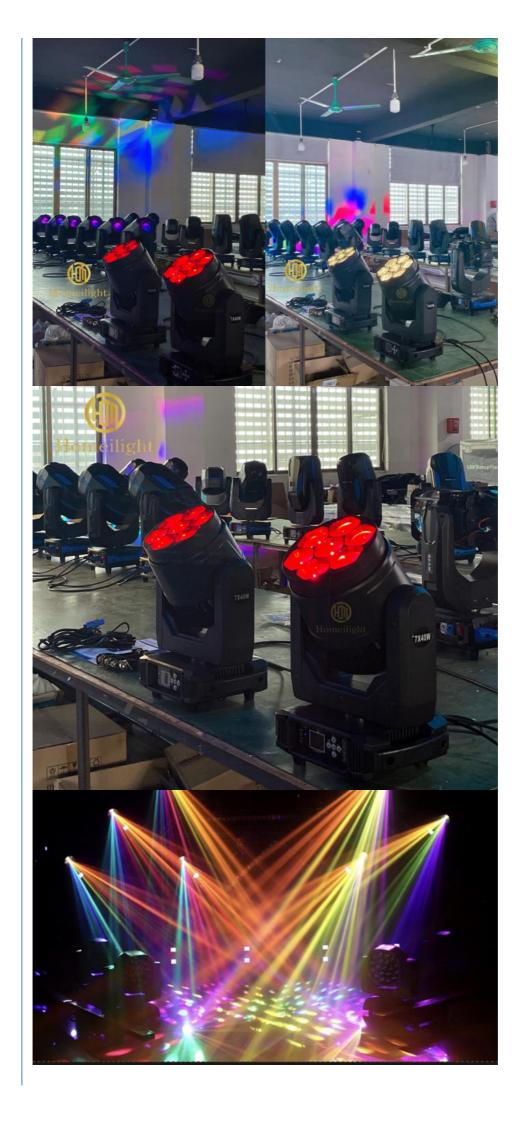

#### More Images

# High CRI 90 Eight Built-in Programs 7\*40w Bee Eye Moving Head Beam for Entertainment

**Product Description** 

| Products Name     | Stage Party Disco Lighting 7*40W LED Beam Zoom Wash Moving<br>Head Light |
|-------------------|--------------------------------------------------------------------------|
| Model Number      | HM-L740BZ                                                                |
| Power consumption | 350W                                                                     |
| LEDS              | 7pcs 40W leds                                                            |
| Application       | disco, bar,stage,wedding,club.                                           |
| Light Angle       | 9-60degree                                                               |
| Dimmer            | 0-100% linear dimmer                                                     |
| Display           | LCD display                                                              |
| Control mode      | DMX512, Master-slave, Auto Run, Sound active                             |
| Channel           | 12/17CH                                                                  |
| Key word          | led zoom moving head light                                               |
| Packing size      | 32*28*30cm                                                               |
| Weight            | 10KG                                                                     |