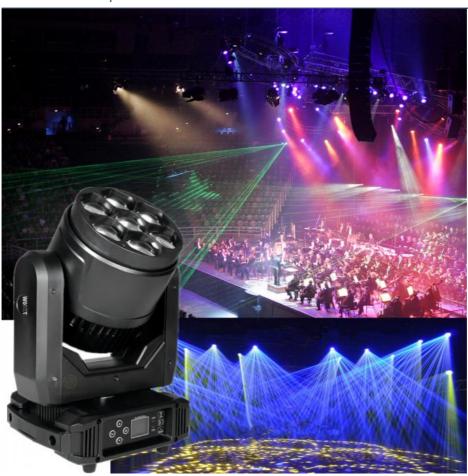

## High CRI 90 Eight Built-in Programs 7\*40w Bee Eye Moving Head Beam for Entertainment

# High CRI 90 Eight Built-in Programs 7\*40w Bee Eye Moving Head Beam for Entertainment

**Product Description** 

| Products Name     | Stage Party Disco Lighting 7*40W LED Beam Zoom Wash Moving<br>Head Light |
|-------------------|--------------------------------------------------------------------------|
| Model Number      | HM-L740BZ                                                                |
| Power consumption | 350W                                                                     |
| LEDS              | 7pcs 40W leds                                                            |
| Application       | disco, bar,stage,wedding,club.                                           |
| Light Angle       | 9-60degree                                                               |
| Dimmer            | 0-100% linear dimmer                                                     |
| Display           | LCD display                                                              |
| Control mode      | DMX512, Master-slave, Auto Run, Sound active                             |
| Channel           | 12/17CH                                                                  |
| Key word          | led zoom moving head light                                               |
| Packing size      | 32*28*30cm                                                               |
| Weight            | 10KG                                                                     |