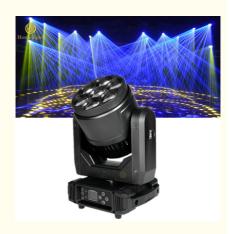

## High CRI 90 Eight Built-in Programs 7\*40w Bee Eye Moving Head Beam for Entertainment

# High CRI 90 Eight Built-in Programs 7\*40w Bee Eye Moving Head Beam for Entertainment

**Product Description** 

| Products Name     | Stage Party Disco Lighting 7*40W LED Beam Zoom Wash Moving<br>Head Light |
|-------------------|--------------------------------------------------------------------------|
| Model Number      | HM-L740BZ                                                                |
| Power consumption | 350W                                                                     |
| LEDS              | 7pcs 40W leds                                                            |
| Application       | disco, bar,stage,wedding,club.                                           |
| Light Angle       | 9-60degree                                                               |
| Dimmer            | 0-100% linear dimmer                                                     |
| Display           | LCD display                                                              |
| Control mode      | DMX512, Master-slave, Auto Run, Sound active                             |
| Channel           | 12/17CH                                                                  |
| Key word          | led zoom moving head light                                               |
| Packing size      | 32*28*30cm                                                               |
| Weight            | 10KG                                                                     |