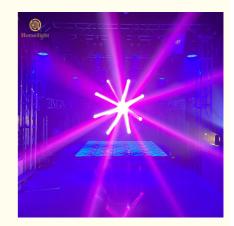

grams 7\*40w Bee Eye Moving Head Beam for Entertainment

#### **Basic Information**

• Place of Origin: Guangdong, China

Brand Name: homei

Certification: CE,CE, ROHS, SGS, TUV

• Minimum Order Quantity: 2 pieces

Packaging Details: Flight Case/CartonDelivery Time: 5-8 works day

• Payment Terms: T/T, Western Union,paypal



#### **Product Specification**

• Color Temperature(CCT): 6000K (Daylight Alert)

• Lamp Luminous 200

Efficiency(lm/w):

Color Rendering Index(Ra): 90Support Dimmer: Yes

• Lighting Solutions Service: 24 Hours Online Srevice

Lifespan (hours): 50000Working Time (hours): 50000Product Weight kg: 11

Type: Moving Head LightsInput Voltage(V): AC100-240V/50-60Hz

Lamp Luminous Flux(Im): 50000
CRI (Ra>): 90
Working Temperature(°C): -25 - 85
Working Lifetime(Hour): 500000



#### More Images



# High CRI 90 Eight Built-in Programs 7\*40w Bee Eye Moving Head Beam for Entertainment

**Product Description** 



| Products Name     | Stage Party Disco Lighting 7*40W LED Beam Zoom Wash Moving<br>Head Light |
|-------------------|--------------------------------------------------------------------------|
| Model Number      | HM-L740BZ                                                                |
| Power consumption | 350W                                                                     |
| LEDS              | 7pcs 40W leds                                                            |
| Application       | disco, bar,stage,wedding,club.                                           |
| Light Angle       | 9-60degree