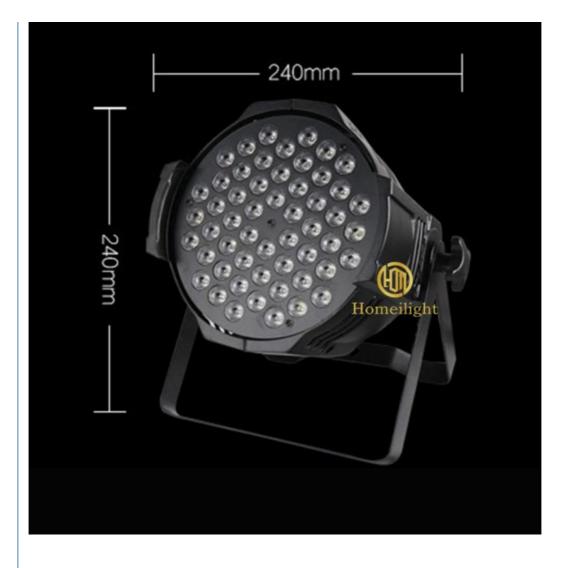

# **Products Description**

professional stage lighting manufacturer 54pcs RGB 3in1 led par can light for wedding disco party

54\*3W RGB LEDs

Product Detail 54pcs RGB 3in1 leds

Lens:15/25/45 degree

life tine: more than 50000hours

NW:3.2KG

GW:3.5KG

Size:32\*21\*21cm

| Products Name     | professional stage lighting manufacturer 54pcs RGB 3in1 led par can light for wedding disco party |
|-------------------|---------------------------------------------------------------------------------------------------|
| Model Number      | HM-P54RGB                                                                                         |
| Power consumption | 230W                                                                                              |
| Light Source      | RGB 3in 1 leds                                                                                    |
| Application       | disco, bar,stage,wedding,club.                                                                    |
| Display           | LCD display                                                                                       |
| Control mode      | DMX512, Master-slave, Auto Run, Sound active                                                      |
| Channel           | 7CH                                                                                               |
| Dimmer            | 0-100% Dimming                                                                                    |
| Packing size      | 35*25*25mm 1PC/CTN                                                                                |
| Weight            | 3.5KG                                                                                             |