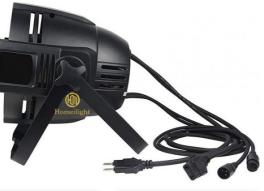

Indoor Wedding, stage, Club, KTV, Event, Party , TV station,Concert Building decorative, Garden Conference meeting Sport activities etc

Silent fan, better for church, theater, studio

with power in and out, signal in and out cable

NW:3.2KG

GW:3.5KG

Size:32\*21\*21cm

| Products Name     | professional stage lighting manufacturer 54pcs RGB 3in1 led par can light for wedding disco party |
|-------------------|---------------------------------------------------------------------------------------------------|
| Model Number      | HM-P54RGB                                                                                         |
| Power consumption | 230W                                                                                              |
| Light Source      | RGB 3in 1 leds                                                                                    |
| Application       | disco, bar,stage,wedding,club.                                                                    |
| Display           | LCD display                                                                                       |
| Control mode      | DMX512, Master-slave, Auto Run, Sound active                                                      |
| Channel           | 7CH                                                                                               |
| Dimmer            | 0-100% Dimming                                                                                    |
| Packing size      | 35*25*25mm 1PC/CTN                                                                                |
| Weight            | 3.5KG                                                                                             |