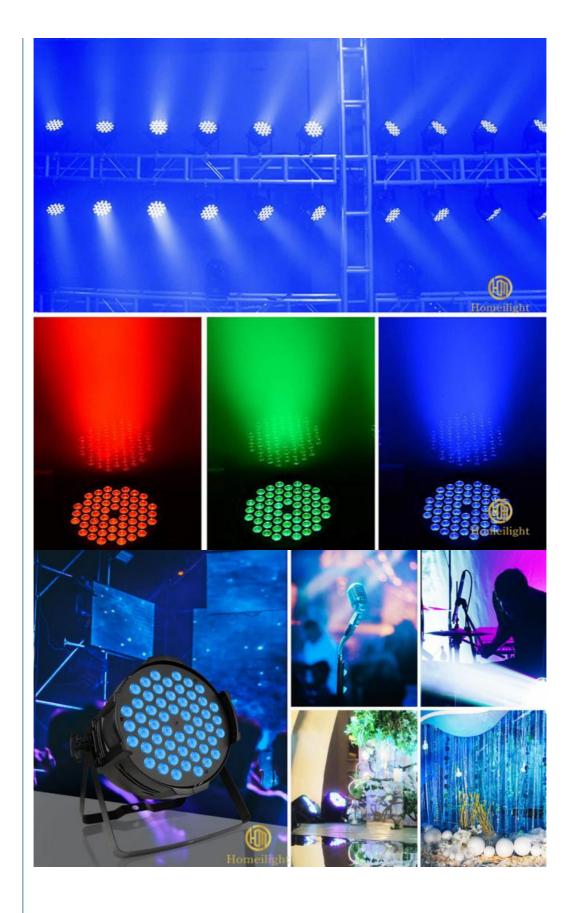

Indoor Wedding, stage, Club, KTV, Event, Party , TV station,Concert Building decorative, Garden Conference meeting Sport activities etc

Silent fan, better for church, theater, studio

with power in and out, signal in and out cable

**Products Shows** 