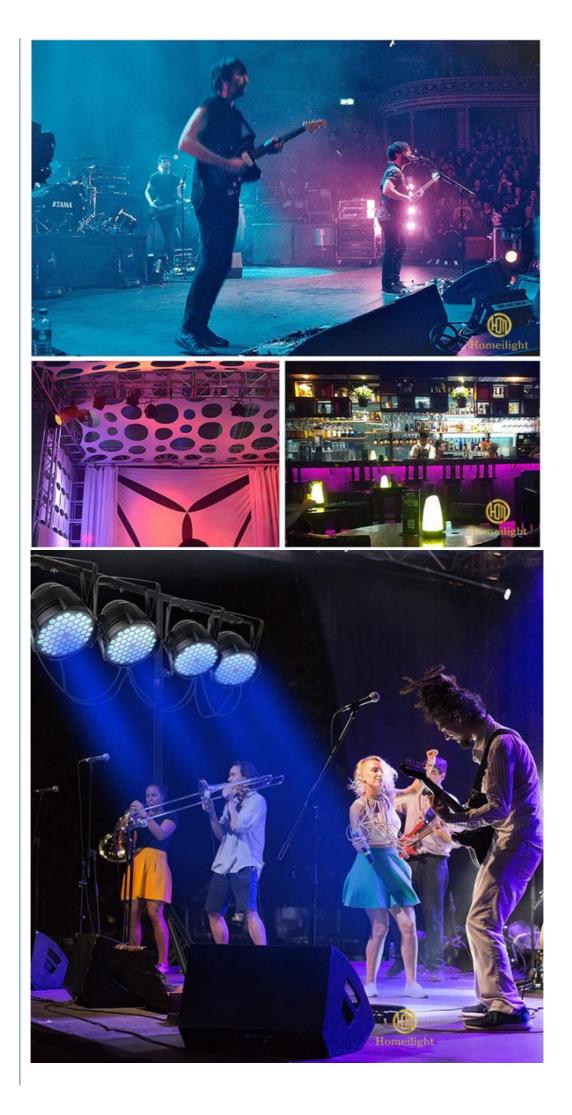

|
| Display           | LCD display                                                                                       |
| Control mode      | DMX512, Master-slave, Auto Run, Sound active                                                      |
| Channel           | 7CH                                                                                               |
| Dimmer            | 0-100% Dimming                                                                                    |
| Packing size      | 35*25*25mm 1PC/CTN                                                                                |
| Weight            | 3.5KG                                                                                             |

**Products Shows** 

















#### **Recommend Products**

#### Product packaging

Packing Detail:1.Carton box(default) 2.Flight case (customer logo are available)

Delivery Detail: Shipped in 3 - 15 days after payment.



#### **Company Profile**

Establish in 2008, Guangzhou HOMEI LIGHT is a manufacturer and trader, specialized in research, development and the production of stage light, all of our products comply with international quality standards and are greatly appreciated in a variety of different markets throughout the world.

Our main products: LED dance floor,LED star curtain,RGB vision curtain,moving head beam,LED wall washer, LED par light, Spider light, DMX controller and so on.

If you are interested in any of our products or would like to discuss a custom order, please fell free to contact us. We