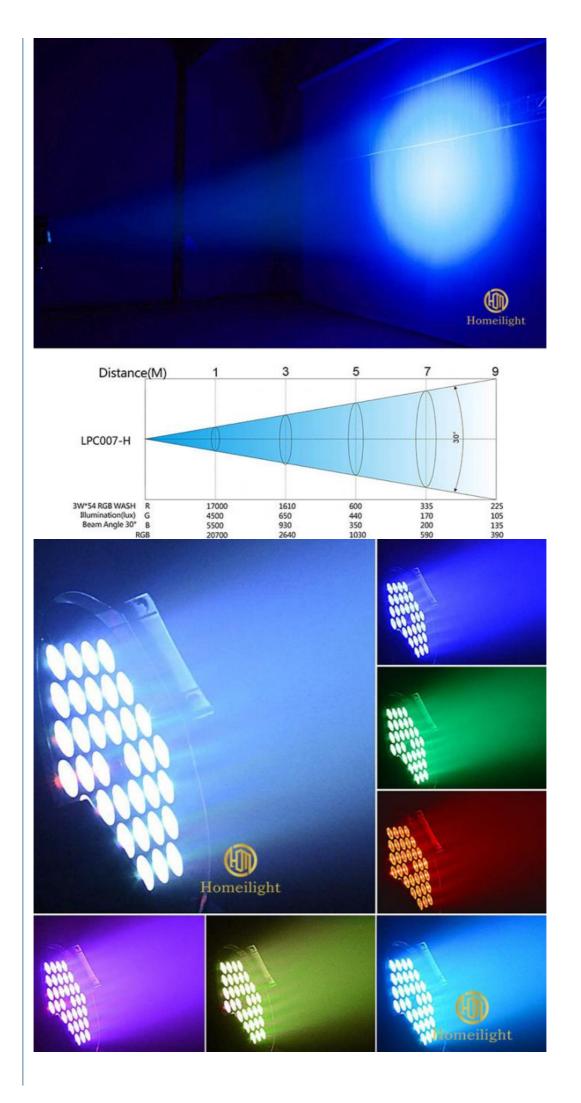

# **Products Description**

professional stage lighting manufacturer 54pcs RGB 3in1 led par can light for wedding disco party

54\*3W RGB LEDs

Product Detail 54pcs RGB 3in1 leds

Lens:15/25/45 degree

life tine: more than 50000hours

Full range dimmer and strobe

High brightness

Smooth dimming

The light body is built with the program, the master and the slave is set up, and the 4 - level super - brightness display screen is controlled. Application

Indoor Wedding, stage, Club, KTV, Event, Party , TV station,Concert Building decorative, Garden Conference meeting Sport activities etc

Silent fan, better for church, theater, studio

with power in and out, signal in and out cable

NW:3.2KG

GW:3.5KG

Size:32\*21\*21cm

| Products Name     | professional stage lighting manufacturer 54pcs RGB 3in1 led par can light for wedding disco party |
|-------------------|---------------------------------------------------------------------------------------------------|
| Model Number      | HM-P54RGB                                                                                         |
| Power consumption | 230W                                                                                              |
| Light Source      | RGB 3in 1 leds                                                                                    |
| Application       | disco, bar,stage,wedding,club.                                                                    |
| Display           | LCD display                                                                                       |
| Control mode      | DMX512, Master-slave, Auto Run, Sound active                                                      |
| Channel           | 7CH                                                                                               |
| Dimmer            | 0-100% Dimming                                                                                    |
| Packing size      | 35*25*25mm 1PC/CTN                                                                                |
| Weight            | 3.5KG                                                                                             |