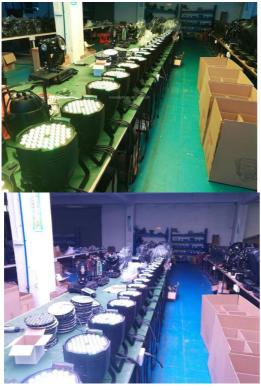

|
| Display           | LCD display                                                                                       |
| Control mode      | DMX512, Master-slave, Auto Run, Sound active                                                      |
| Channel           | 7CH                                                                                               |
| Dimmer            | 0-100% Dimming                                                                                    |
| Packing size      | 35*25*25mm 1PC/CTN                                                                                |
| Weight            | 3.5KG                                                                                             |

**Products Shows** 

















#### **Recommend Products**

#### Product packaging

Packing Detail:1.Carton box(default) 2.Flight case (customer logo are available)

Delivery Detail: Shipped in 3 - 15 days after payment.



#### **Company Profile**

Establish in 2008, Guangzhou HOMEI LIGHT is a manufacturer and trader, specialized in research, development and the production of stage light, all of our products comply with international quality standards and are greatly appreciated in a variety of different markets throughout the world.

Our main products: LED dance floor,LED star curtain,RGB vision curtain,moving head beam,LED wall washer, LED par light, Spider light, DMX controller and so on.

If you are interested in any of our products or would like to discuss a custom order, please fell free to contact us. We are l