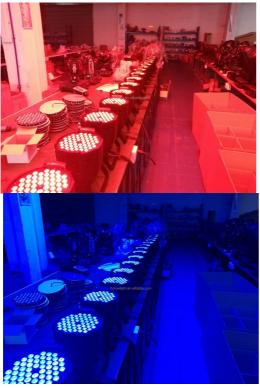

**Products Shows** 

# **Products Description**

professional stage lighting manufacturer 54pcs RGB 3in1 led par can light for wedding disco party

54\*3W RGB LEDs

Product Detail 54pcs RGB 3in1 leds

Lens:15/25/45 degree

life tine: more than 50000hours