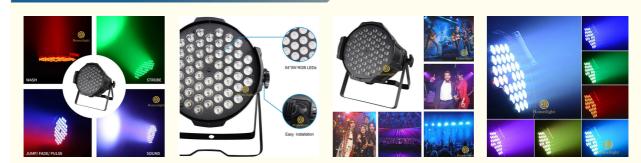

# **Products Description**

professional stage lighting manufacturer 54pcs RGB 3in1 led par can light for wedding disco party

54\*3W RGB LEDs

Product Detail 54pcs RGB 3in1 leds

Lens:15/25/45 degree

life tine: more than 50000hours

Full range dimmer and strobe

High brightness

Smooth dimming

The light body is built with the program, the master and the slave is set up, and the 4 - level super - brightness display screen is controlled. Application

Indoor Wedding, stage, Club, KTV, Event, Party , TV station,Concert Building decorative, Garden Conference meeting Sport activities etc

Silent fan, better for church, theater, studio

with power in and out, signal in and out cable

**Products Shows** 