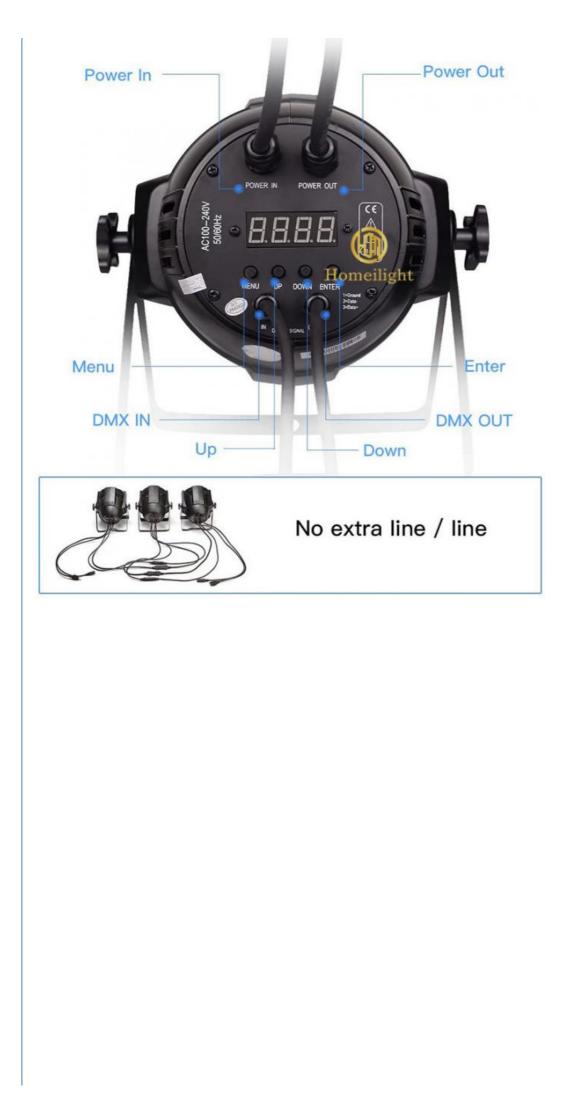

Indoor Wedding, stage, Club, KTV, Event, Party , TV station,Concert Building decorative, Garden Conference meeting Sport activities etc

Silent fan, better for church, theater, studio

with power in and out, signal in and out cable

NW:3.2KG

GW:3.5KG

Size:32\*21\*21cm

| Products Name     | professional stage lighting manufacturer 54pcs RGB 3in1 led par can light for wedding disco party |
|-------------------|---------------------------------------------------------------------------------------------------|
| Model Number      | HM-P54RGB                                                                                         |
| Power consumption | 230W                                                                                              |
| Light Source      | RGB 3in 1 leds                                                                                    |
| Application       | disco, bar,stage,wedding,club.                                                                    |
| Display           | LCD display                                                                                       |
| Control mode      | DMX512, Master-slave, Auto Run, Sound active                                                      |
| Channel           | 7CH                                                                                               |
| Dimmer            | 0-100% Dimming                                                                                    |
| Packing size      | 35*25*25mm 1PC/CTN                                                                                |
| Weight            | 3.5KG                                                                                             |