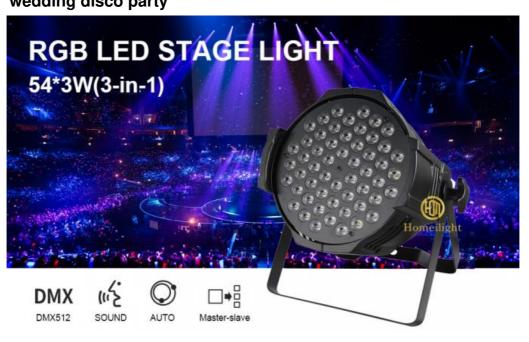

#### 54pcs RGB 3in1 LED Par Can Light for Wedding Disco Party Professional **Stage Lighting**

# **Products Description**

professional stage lighting manufacturer 54pcs RGB 3in1 led par can light for wedding disco party

54\*3W RGB LEDs

Product Detail 54pcs RGB 3in1 leds

Lens:15/25/45 degree

life tine: more than 50000hours

Indoor Wedding, stage, Club, KTV, Event, Party , TV station,Concert Building decorative, Garden Conference meeting Sport activities etc

Silent fan, better for church, theater, studio

with power in and out, signal in and out cable