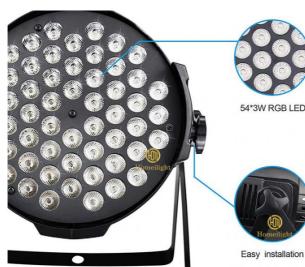

# **Products Description**

professional stage lighting manufacturer 54pcs RGB 3in1 led par can light for wedding disco party

54\*3W RGB LEDs

Product Detail 54pcs RGB 3in1 leds

Lens:15/25/45 degree

life tine: more than 50000hours

NW:3.2KG

GW:3.5KG

Size:32\*21\*21cm

| Products Name     | professional stage lighting manufacturer 54pcs RGB 3in1 led par can light for wedding disco party |
|-------------------|---------------------------------------------------------------------------------------------------|
| Model Number      | HM-P54RGB                                                                                         |
| Power consumption | 230W                                                                                              |
| Light Source      | RGB 3in 1 leds                                                                                    |
| Application       | disco, bar,stage,wedding,club.                                                                    |
| Display           | LCD display                                                                                       |
| Control mode      | DMX512, Master-slave, Auto Run, Sound active                                                      |
| Channel           | 7CH                                                                                               |
| Dimmer            | 0-100% Dimming                                                                                    |
| Packing size      | 35*25*25mm 1PC/CTN                                                                                |
| Weight            | 3.5KG                                                                                             |