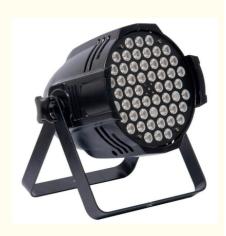

#### 54pcs RGB 3in1 LED Par Can Light for Wedding Disco Party Professional **Stage Lighting**

# **Products Description**

professional stage lighting manufacturer 54pcs RGB 3in1 led par can light for wedding disco party

54\*3W RGB LEDs

Product Detail 54pcs RGB 3in1 leds

Lens:15/25/45 degree

life tine: more than 50000hours

Full range dimmer and strobe

High brightness

Smooth dimming

The light body is built with the program, the master and the slave is set up, and the 4 - level super - brightness display screen is controlled. Application

NW:3.2KG

GW:3.5KG

Size:32\*21\*21cm

| Products Name     | professional stage lighting manufacturer 54pcs RGB 3in1 led par can light for wedding disco party |
|-------------------|---------------------------------------------------------------------------------------------------|
| Model Number      | HM-P54RGB                                                                                         |
| Power consumption | 230W                                                                                              |
| Light Source      | RGB 3in 1 leds                                                                                    |
| Application       | disco, bar,stage,wedding,club.                                                                    |
| Display           | LCD display                                                                                       |
| Control mode      | DMX512, Master-slave, Auto Run, Sound active                                                      |
| Channel           | 7CH                                                                                               |
| Dimmer            | 0-100% Dimming                                                                                    |
| Packing size      | 35*25*25mm 1PC/CTN                                                                                |
| Weight            | 3.5KG                                                                                             |