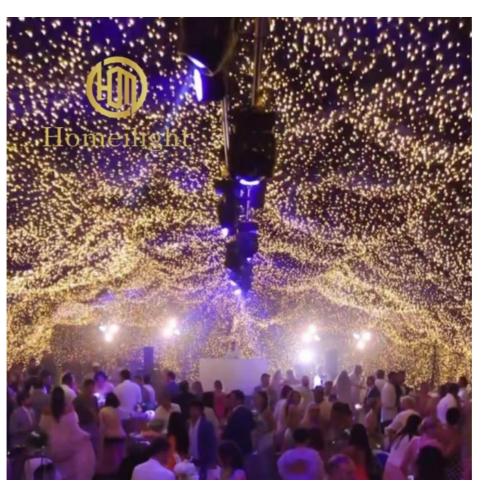

# 2024 New Arrival warm white wedding star curtain double decker fireproof ceiling wall curtain lights

# 2024 New Arrival warm white wedding star curtain double decker fireproof ceiling wall curtain lights

**Products Description** 

| Products Name     | Fiber curtain warm white wedding star curtain double decker fireproof ceiling wall curtain lights |
|-------------------|---------------------------------------------------------------------------------------------------|
| Model Number      | HM-L306W                                                                                          |
| Power consumption | 150W                                                                                              |
| Material          | Double decker fireproof velvet                                                                    |
| Application       | disco, bar,stage,wedding,club.                                                                    |
| Fuse              | 3A(power supplier) 10S(control PCB)                                                               |
| Control system    | All on/DMX512/Sound Active/Automatic                                                              |
| Channel           | 8CH                                                                                               |
| Programs          | 17 different programs in multi controller                                                         |
| Led color         | Blue White/White/RGBW for optional                                                                |
| Led quantity      | about 20pcs led/SQM                                                                               |
| Curtain color     | Black,Dark Blue,White,Red and etc                                                                 |
| Regular size      | 2*3m,3*4m,3*6m,4*6m,4*8m,any size can be customized                                               |
| Price             | 8.7usd per meter, any color, any size can be customized                                           |