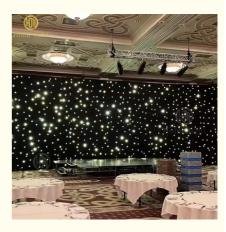

# 2024 New Arrival warm white wedding star curtain double decker fireproof ceiling wall curtain lights

# 2024 New Arrival warm white wedding star curtain double decker fireproof ceiling wall curtain lights

**Products Description** 

| Products Name     | Fiber curtain warm white wedding star curtain double decker fireproof ceiling wall curtain lights |
|-------------------|---------------------------------------------------------------------------------------------------|
| Model Number      | HM-L306W                                                                                          |
| Power consumption | 150W                                                                                              |
| Material          | Double decker fireproof velvet                                                                    |
| Application       | disco, bar,stage,wedding,club.                                                                    |
| Fuse              | 3A(power supplier) 10S(control PCB)                                                               |
| Control system    | All on/DMX512/Sound Active/Automatic                                                              |
| Channel           | 8CH                                                                                               |
| Programs          | 17 different programs in multi controller                                                         |
| Led color         | Blue White/White/RGBW for optional                                                                |
| Led quantity      | about 20pcs led/SQM                                                                               |
| Curtain color     | Black,Dark Blue,White,Red and etc                                                                 |
| Regular size      | 2*3m,3*4m,3*6m,4*6m,4*8m,any size can be customized                                               |
| Price             | 8.7usd per meter, any color, any size can be customized                                           |