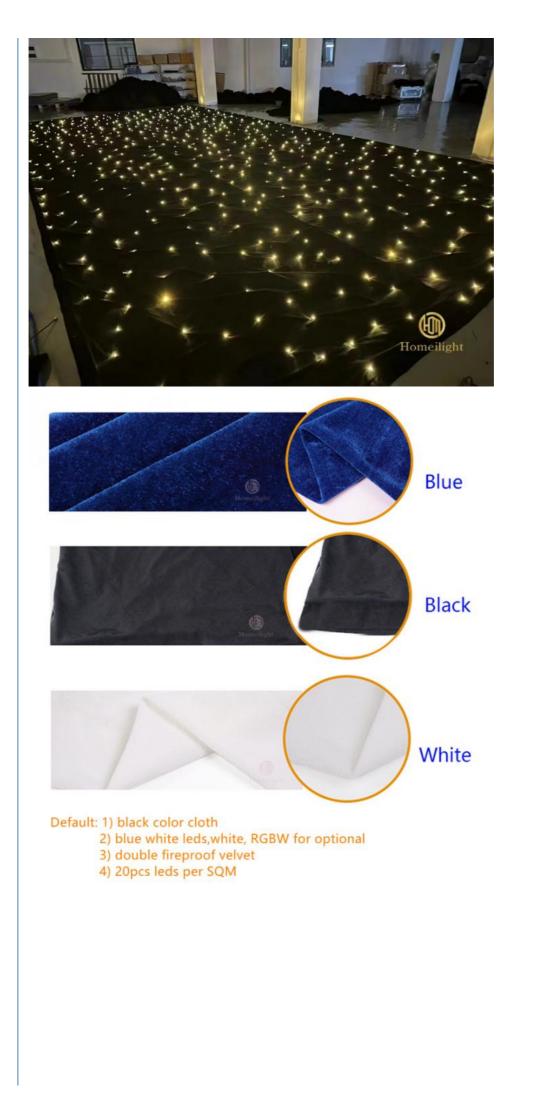

# 2024 New Arrival warm white wedding star curtain double decker fireproof ceiling wall curtain lights

**Products Description** 

| Products Name     | Fiber curtain warm white wedding star curtain double decker fireproof ceiling wall curtain lights |
|-------------------|---------------------------------------------------------------------------------------------------|
| Model Number      | HM-L306W                                                                                          |
| Power consumption | 150W                                                                                              |
| Material          | Double decker fireproof velvet                                                                    |
| Application       | disco, bar,stage,wedding,club.                                                                    |
| Fuse              | 3A(power supplier) 10S(control PCB)                                                               |
| Control system    | All on/DMX512/Sound Active/Automatic                                                              |
| Channel           | 8CH                                                                                               |
| Programs          | 17 different programs in multi controller                                                         |
| Led color         | Blue White/White/RGBW for optional                                                                |
| Led quantity      | about 20pcs led/SQM                                                                               |
| Curtain color     | Black,Dark Blue,White,Red and etc                                                                 |
| Regular size      | 2*3m,3*4m,3*6m,4*6m,4*8m,any size can be customized                                               |
| Price             | 8.7usd per meter, any color, any size can be customized                                           |