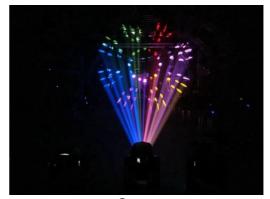

#### **Product Description**

High Quality DMX Beam DJ 260W 9R Moving Head Wash Beam Lights For Night Club Stage

# Products Description

| Products Name      | High Quality DMX Beam DJ 260W 9R Moving Head Wash Beam Lights<br>For Night Club Stage Events Bar Wedding |
|--------------------|----------------------------------------------------------------------------------------------------------|
| Power consumption  | 260W                                                                                                     |
| Application        | disco, bar,stage,wedding,club.                                                                           |
| Color film         | 1 color of six colors(the effects of seven colors)                                                       |
| Prism              | 8+8+8 honeycomb prism, 16prism                                                                           |
| Control mode       | DMX512, Master-slave, Auto Run, Sound active                                                             |
| Channel            | 18CH                                                                                                     |
| Dimmer             | 0-100% Dimming                                                                                           |
| Packing size       | 390×320×665mm 1PC/CTN                                                                                    |
| Weight             | 15KG                                                                                                     |
| Due devete detaile |                                                                                                          |