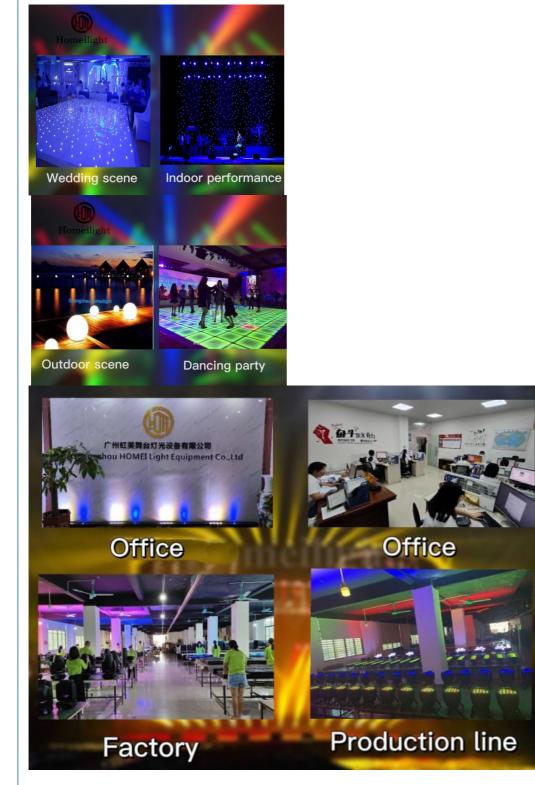

### **Our Production Line**

**Spare Parts** 

Company Profile

Established in 2008, Guangzhou HOMEI LIGHT is a manufacturer and trader, specialized in research, development and the production of stage light, all of our products comply with international quality standards and are greatly appreciated in a variety of different markets throughout the world.

# Our main products:LED Dance Floor, LED Star Curtain, RGB Vision Curtain, Moving Head Beam, LED Wall Washer,LED Par Light,Spider Light,DMX Controller and so on.

## Our products are used in different situations: outdoor scene,dancing party,wedding scene,indoor performance and etc.

If you are interested in any of our products or would like to discuss a custom order, please feel free to contact us. We are looking forward to forming long business relationships with you. We sincerely welcome you to visit our company or contact us forceoperation.