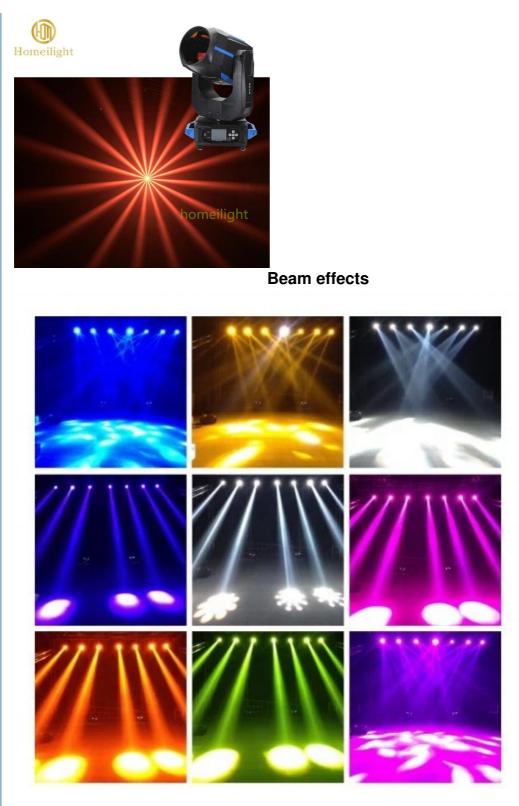

# Products Description

| Products Name      | High Quality DMX Beam DJ 260W 9R Moving Head Wash Beam Lights<br>For Night Club Stage Events Bar Wedding |
|--------------------|----------------------------------------------------------------------------------------------------------|
| Power consumption  | 260W                                                                                                     |
| Application        | disco, bar,stage,wedding,club.                                                                           |
| Color film         | 1 color of six colors(the effects of seven colors)                                                       |
| Prism              | 8+8+8 honeycomb prism, 16prism                                                                           |
| Control mode       | DMX512, Master-slave, Auto Run, Sound active                                                             |
| Channel            | 18CH                                                                                                     |
| Dimmer             | 0-100% Dimming                                                                                           |
| Packing size       | 390×320×665mm 1PC/CTN                                                                                    |
| Weight             | 15KG                                                                                                     |
| Due devete detaile |                                                                                                          |

## Applications

Bar night club

Stage events