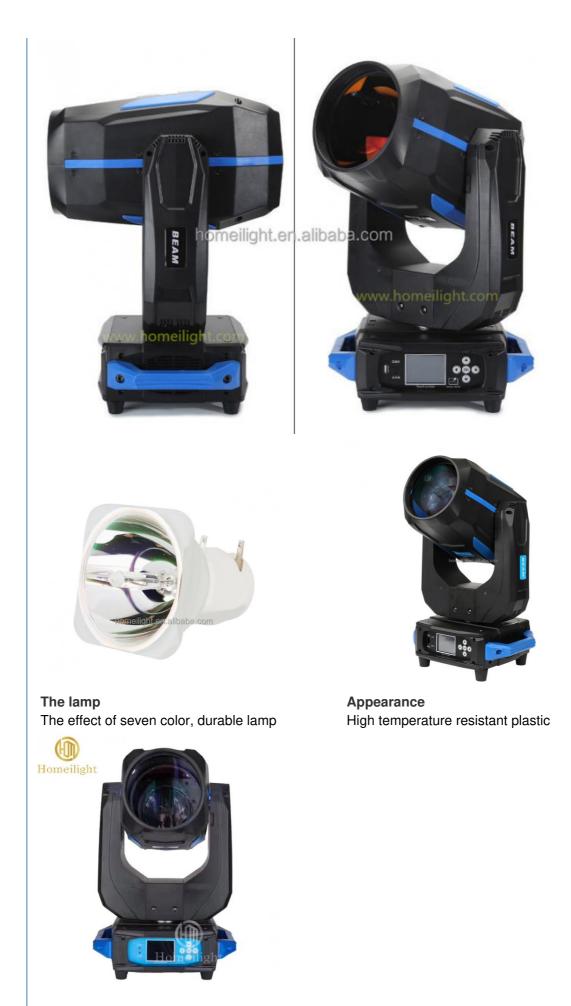

#### More Images

# Products Description

| Products Name      | High Quality DMX Beam DJ 260W 9R Moving Head Wash Beam Lights<br>For Night Club Stage Events Bar Wedding |
|--------------------|----------------------------------------------------------------------------------------------------------|
| Power consumption  | 260W                                                                                                     |
| Application        | disco, bar,stage,wedding,club.                                                                           |
| Color film         | 1 color of six colors(the effects of seven colors)                                                       |
| Prism              | 8+8+8 honeycomb prism, 16prism                                                                           |
| Control mode       | DMX512, Master-slave, Auto Run, Sound active                                                             |
| Channel            | 18CH                                                                                                     |
| Dimmer             | 0-100% Dimming                                                                                           |
| Packing size       | 390×320×665mm 1PC/CTN                                                                                    |
| Weight             | 15KG                                                                                                     |
| Due devete detaile |                                                                                                          |