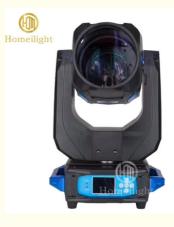

### 260W 9R Moving Head Wash Beam Lights For Night Club Stage Events Bar Wedding in 8500K

#### **Product Description**

High Quality DMX Beam DJ 260W 9R Moving Head Wash Beam Lights For Night Club Stage

# Products Description

| Products Name      | High Quality DMX Beam DJ 260W 9R Moving Head Wash Beam Lights<br>For Night Club Stage Events Bar Wedding |
|--------------------|----------------------------------------------------------------------------------------------------------|
| Power consumption  | 260W                                                                                                     |
| Application        | disco, bar,stage,wedding,club.                                                                           |
| Color film         | 1 color of six colors(the effects of seven colors)                                                       |
| Prism              | 8+8+8 honeycomb prism, 16prism                                                                           |
| Control mode       | DMX512, Master-slave, Auto Run, Sound active                                                             |
| Channel            | 18CH                                                                                                     |
| Dimmer             | 0-100% Dimming                                                                                           |
| Packing size       | 390×320×665mm 1PC/CTN                                                                                    |
| Weight             | 15KG                                                                                                     |
| Due devete detaile |                                                                                                          |