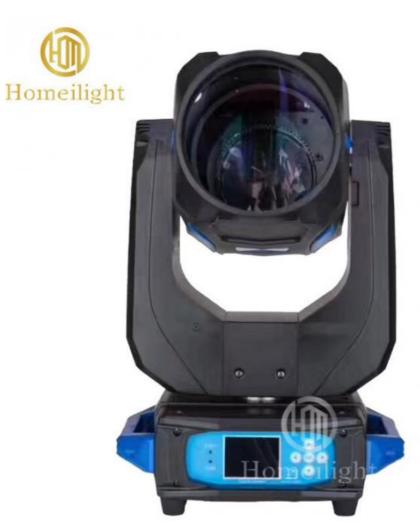

#### **Product Description**

High Quality DMX Beam DJ 260W 9R Moving Head Wash Beam Lights For Night Club Stage

# Products Description

| Products Name      | High Quality DMX Beam DJ 260W 9R Moving Head Wash Beam Lights<br>For Night Club Stage Events Bar Wedding |
|--------------------|----------------------------------------------------------------------------------------------------------|
| Power consumption  | 260W                                                                                                     |
| Application        | disco, bar,stage,wedding,club.                                                                           |
| Color film         | 1 color of six colors(the effects of seven colors)                                                       |
| Prism              | 8+8+8 honeycomb prism, 16prism                                                                           |
| Control mode       | DMX512, Master-slave, Auto Run, Sound active                                                             |
| Channel            | 18CH                                                                                                     |
| Dimmer             | 0-100% Dimming                                                                                           |
| Packing size       | 390×320×665mm 1PC/CTN                                                                                    |
| Weight             | 15KG                                                                                                     |
| Due devete detaile |                                                                                                          |