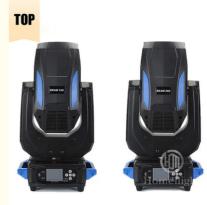

### 260W 9R Moving Head Wash Beam Lights For Night Club Stage Events Bar Wedding in 8500K

#### **Product Description**

High Quality DMX Beam DJ 260W 9R Moving Head Wash Beam Lights For Night Club Stage

# Products Description

| Products Name      | High Quality DMX Beam DJ 260W 9R Moving Head Wash Beam Lights<br>For Night Club Stage Events Bar Wedding |
|--------------------|----------------------------------------------------------------------------------------------------------|
| Power consumption  | 260W                                                                                                     |
| Application        | disco, bar,stage,wedding,club.                                                                           |
| Color film         | 1 color of six colors(the effects of seven colors)                                                       |
| Prism              | 8+8+8 honeycomb prism, 16prism                                                                           |
| Control mode       | DMX512, Master-slave, Auto Run, Sound active                                                             |
| Channel            | 18CH                                                                                                     |
| Dimmer             | 0-100% Dimming                                                                                           |
| Packing size       | 390×320×665mm 1PC/CTN                                                                                    |
| Weight             | 15KG                                                                                                     |
| Due devete detaile |                                                                                                          |