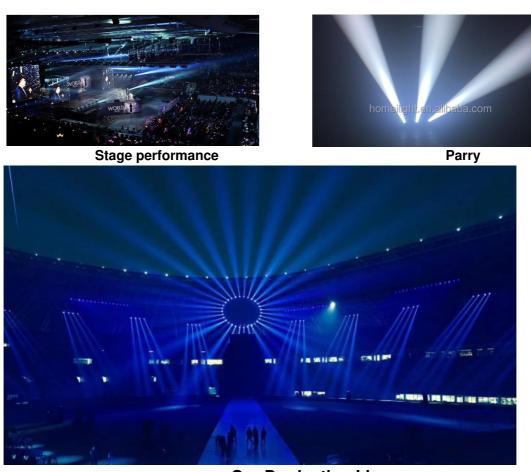

d active                                                             |
| Channel            | 18CH                                                                                                     |
| Dimmer             | 0-100% Dimming                                                                                           |
| Packing size       | 390×320×665mm 1PC/CTN                                                                                    |
| Weight             | 15KG                                                                                                     |
| Due devete detaile |                                                                                                          |

**Products details** 





## Applications



Bar night club



Stage events



### **Our Production Line**



**Spare Parts** 







Company Profile

Established in 2008, Guangzhou HOMEI LIGHT is a manufacturer and trader, specialized in research, development and the production of stage light, all of our products comply with international quality standards and are greatly appreciated in a variety of different markets throughout the world.

# Our main products:LED Dance Floor, LED Star Curtain, RGB Vision Curtain, Moving Head Beam, LED Wall Washer,LED Par Light,Spider Light,DMX Controller and so on.

## Our products are used in different situations: outdoor scene,dancing party,wedding scene,indoor performance and etc.

If you are interested in any of our products or would like to discuss a custom order, please feel free to contact us. We are looking forward to form