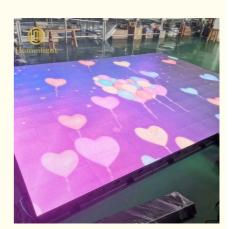

## 50\*50\*7.2cm IP65 Touch Display Dance Floor with Strength Base and 640\*640 **Pixel Screen**

# 50\*50\*7.2cm IP65 Touch Display Dance Floor with Strength Base and 640\*640 Pixel Screen

## **Product Details**

| products name     | 50*50*7.2cm IP65 Touch Display Dance Floor with Strength Base and 640*640 Pixel Screen |
|-------------------|----------------------------------------------------------------------------------------|
| Model Number      | HM-LF11                                                                                |
| Power consumption | 52W                                                                                    |
| Led Qty           | 4000pcs SMD5050 RGB 3in1 leds                                                          |
| Application       | disco, bar,stage,wedding,club.                                                         |
| Withstand weight  | 600KG/SQM                                                                              |
| Brightness        | high brightness                                                                        |
| Resolution        | 640*640 pixlel                                                                         |
| 40Panel material  | tempered glass                                                                         |
| Base material     | high strength thick iron plate                                                         |
| Control           | LED flash computer control system                                                      |
| Protection lever  | IP65                                                                                   |
| Viewing angle     | 110 degree                                                                             |
| Size              | 50*50*7.2cm                                                                            |
| Weight            | 13.5KG                                                                                 |