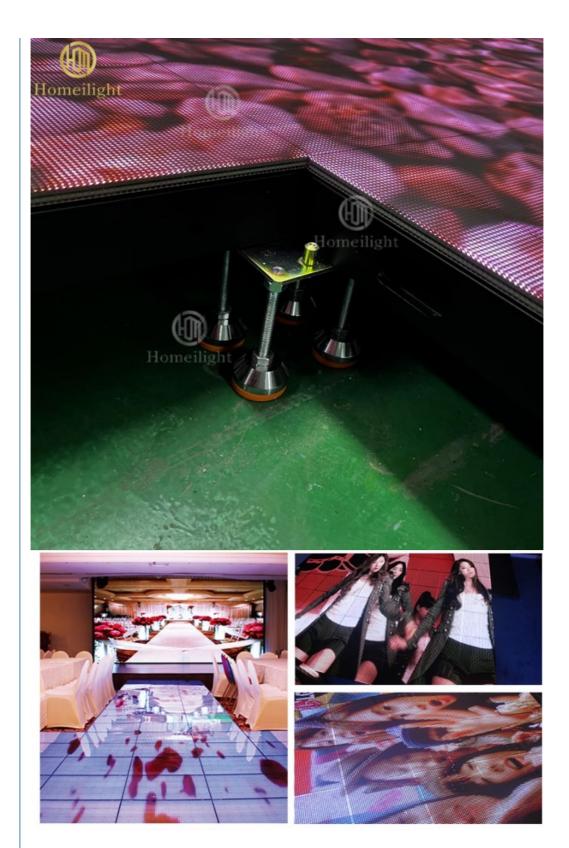

## **Product Details**

| products name     | 50*50*7.2cm IP65 Touch Display Dance Floor with Strength Base and 640*640 Pixel Screen |
|-------------------|----------------------------------------------------------------------------------------|
| Model Number      | HM-LF11                                                                                |
| Power consumption | 52W                                                                                    |
| Led Qty           | 4000pcs SMD5050 RGB 3in1 leds                                                          |
| Application       | disco, bar,stage,wedding,club.                                                         |
| Withstand weight  | 600KG/SQM                                                                              |
| Brightness        | high brightness                                                                        |
| Resolution        | 640*640 pixlel                                                                         |
| 40Panel material  | tempered glass                                                                         |
| Base material     | high strength thick iron plate                                                         |
| Control           | LED flash computer control system                                                      |
| Protection lever  | IP65                                                                                   |
| Viewing angle     | 110 degree                                                                             |
| Size              | 50*50*7.2cm                                                                            |
| Weight            | 13.5KG                                                                                 |