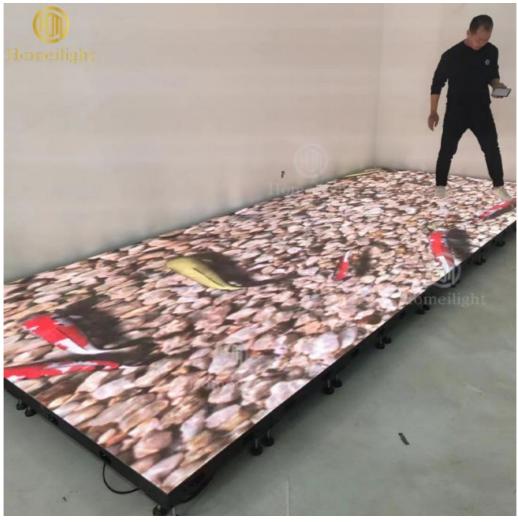

## **Product Details**

| products name     | 50*50*7.2cm IP65 Touch Display Dance Floor with Strength Base and 640*640 Pixel Screen |
|-------------------|----------------------------------------------------------------------------------------|
| Model Number      | HM-LF11                                                                                |
| Power consumption | 52W                                                                                    |
| Led Qty           | 4000pcs SMD5050 RGB 3in1 leds                                                          |
| Application       | disco, bar,stage,wedding,club.                                                         |
| Withstand weight  | 600KG/SQM                                                                              |
| Brightness        | high brightness                                                                        |
| Resolution        | 640*640 pixlel                                                                         |
| 40Panel material  | tempered glass                                                                         |
| Base material     | high strength thick iron plate                                                         |
| Control           | LED flash computer control system                                                      |
| Protection lever  | IP65                                                                                   |
| Viewing angle     | 110 degree                                                                             |
| Size              | 50*50*7.2cm                                                                            |
| Weight            | 13.5KG                                                                                 |