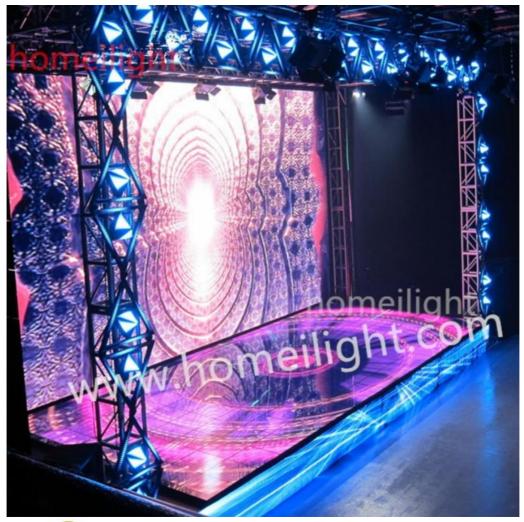

• Lifespan (hours):

AC90-250V50/60HZ • Input Voltage(V):

• Working Temperature(°C): -20 - 50 • Working Lifetime(Hour): 30000 . IP Rating: IP65 **RGBW** Emitting Color:

· Application: Stage, Concert, Hotel, Stadium, Etc.

## **Product Details**

| products name     | 50*50*7.2cm IP65 Touch Display Dance Floor with Strength Base and 640*640 Pixel Screen |
|-------------------|----------------------------------------------------------------------------------------|
| Model Number      | HM-LF11                                                                                |
| Power consumption | 52W                                                                                    |
| Led Qty           | 4000pcs SMD5050 RGB 3in1 leds                                                          |
| Application       | disco, bar,stage,wedding,club.                                                         |
| Withstand weight  | 600KG/SQM                                                                              |
| Brightness        | high brightness                                                                        |
| Resolution        | 640*640 pixlel                                                                         |
| 40Panel material  | tempered glass                                                                         |
| Base material     | high strength thick iron plate                                                         |
| Control           | LED flash computer control system                                                      |
| Protection lever  | IP65                                                                                   |
| Viewing angle     | 110 degree                                                                             |
| Size              | 50*50*7.2cm                                                                            |
| Weight            | 13.5KG                                                                                 |