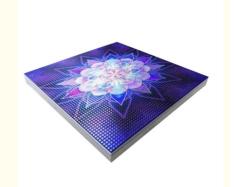

## 50\*50\*7.2cm IP65 Touch Display Dance Floor with Strength Base and 640\*640 **Pixel Screen**

# 50\*50\*7.2cm IP65 Touch Display Dance Floor with Strength Base and 640\*640 Pixel Screen

## **Product Details**

| products name     | 50*50*7.2cm IP65 Touch Display Dance Floor with Strength Base and 640*640 Pixel Screen |
|-------------------|----------------------------------------------------------------------------------------|
| Model Number      | HM-LF11                                                                                |
| Power consumption | 52W                                                                                    |
| Led Qty           | 4000pcs SMD5050 RGB 3in1 leds                                                          |
| Application       | disco, bar,stage,wedding,club.                                                         |
| Withstand weight  | 600KG/SQM                                                                              |
| Brightness        | high brightness                                                                        |
| Resolution        | 640*640 pixlel                                                                         |
| 40Panel material  | tempered glass                                                                         |
| Base material     | high strength thick iron plate                                                         |
| Control           | LED flash computer control system                                                      |
| Protection lever  | IP65                                                                                   |
| Viewing angle     | 110 degree                                                                             |
| Size              | 50*50*7.2cm                                                                            |
| Weight            | 13.5KG                                                                                 |