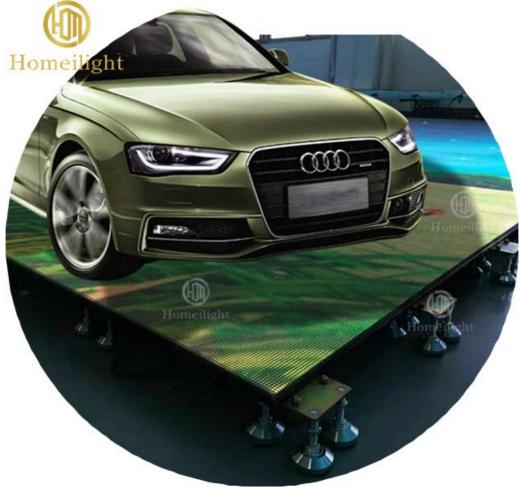

## 50\*50\*7.2cm IP65 Touch Display Dance Floor with Strength Base and 640\*640 **Pixel Screen**

# 50\*50\*7.2cm IP65 Touch Display Dance Floor with Strength Base and 640\*640 Pixel Screen

## **Product Details**

| products name     | 50*50*7.2cm IP65 Touch Display Dance Floor with Strength Base and 640*640 Pixel Screen |
|-------------------|----------------------------------------------------------------------------------------|
| Model Number      | HM-LF11                                                                                |
| Power consumption | 52W                                                                                    |
| Led Qty           | 4000pcs SMD5050 RGB 3in1 leds                                                          |
| Application       | disco, bar,stage,wedding,club.                                                         |
| Withstand weight  | 600KG/SQM                                                                              |
| Brightness        | high brightness                                                                        |
| Resolution        | 640*640 pixlel                                                                         |
| 40Panel material  | tempered glass                                                                         |
| Base material     | high strength thick iron plate                                                         |
| Control           | LED flash computer control system                                                      |
| Protection lever  | IP65                                                                                   |
| Viewing angle     | 110 degree                                                                             |
| Size              | 50*50*7.2cm                                                                            |
| Weight            | 13.5KG                                                                                 |