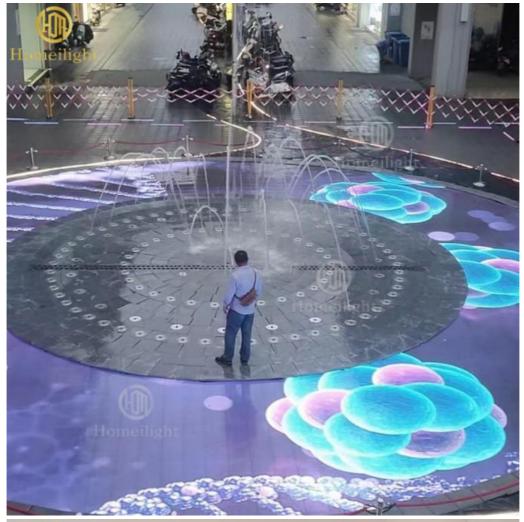

• Lifespan (hours):

AC90-250V50/60HZ • Input Voltage(V):

• Working Temperature(°C): -20 - 50 • Working Lifetime(Hour): 30000 . IP Rating: IP65 **RGBW** Emitting Color:

· Application: Stage, Concert, Hotel, Stadium, Etc.

## **Product Details**

| products name     | 50*50*7.2cm IP65 Touch Display Dance Floor with Strength Base and 640*640 Pixel Screen |
|-------------------|----------------------------------------------------------------------------------------|
| Model Number      | HM-LF11                                                                                |
| Power consumption | 52W                                                                                    |
| Led Qty           | 4000pcs SMD5050 RGB 3in1 leds                                                          |
| Application       | disco, bar,stage,wedding,club.                                                         |
| Withstand weight  | 600KG/SQM                                                                              |
| Brightness        | high brightness                                                                        |
| Resolution        | 640*640 pixlel                                                                         |
| 40Panel material  | tempered glass                                                                         |
| Base material     | high strength thick iron plate                                                         |
| Control           | LED flash computer control system                                                      |
| Protection lever  | IP65                                                                                   |
| Viewing angle     | 110 degree                                                                             |
| Size              | 50*50*7.2cm                                                                            |
| Weight            | 13.5KG                                                                                 |