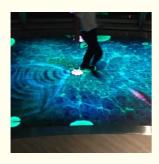

## 50\*50\*7.2cm IP65 Touch Display Dance Floor with Strength Base and 640\*640 **Pixel Screen**

# 50\*50\*7.2cm IP65 Touch Display Dance Floor with Strength Base and 640\*640 Pixel Screen

## **Product Details**

| products name     | 50*50*7.2cm IP65 Touch Display Dance Floor with Strength Base and 640*640 Pixel Screen |
|-------------------|----------------------------------------------------------------------------------------|
| Model Number      | HM-LF11                                                                                |
| Power consumption | 52W                                                                                    |
| Led Qty           | 4000pcs SMD5050 RGB 3in1 leds                                                          |
| Application       | disco, bar,stage,wedding,club.                                                         |
| Withstand weight  | 600KG/SQM                                                                              |
| Brightness        | high brightness                                                                        |
| Resolution        | 640*640 pixlel                                                                         |
| 40Panel material  | tempered glass                                                                         |
| Base material     | high strength thick iron plate                                                         |
| Control           | LED flash computer control system                                                      |
| Protection lever  | IP65                                                                                   |
| Viewing angle     | 110 degree                                                                             |
| Size              | 50*50*7.2cm                                                                            |
| Weight            | 13.5KG                                                                                 |