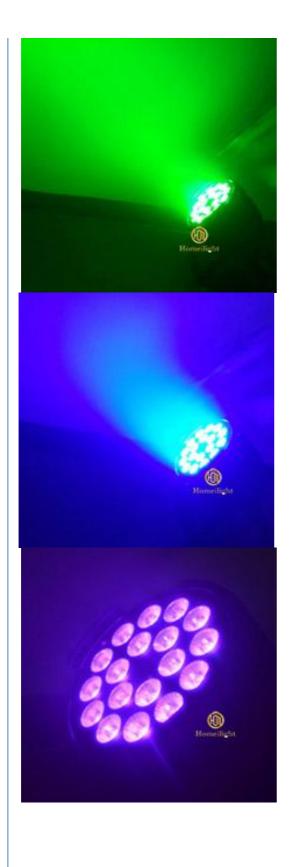

#### More Images

**Products Description** 

Portable DMX512 Sound Active RGWB 4in1 LED Stage Light 18pcs\*10w LED Par Light For Wedding Party Stage Show

Product Detail

Cheapest indoor par light

Full range dimmer and strobe

High brightness rgbw leds

Smooth dimming

RGBW 4in1 leds **Application** 

Indoor Wedding, stage, Club, KTV, Event, Party, TV station,Concert Building decorative,Garden Conference meeting Sport activities etc

Silent fan, better for church, theater, studio

Indoor par light

Products Name

Portable DMX512 Sound Active RGWB 4in1 LED Stage Light
18pcs\*10w LED Par Light For Wedding Party Stage Show

Model Number HM-P1804

Power consumption 230W

Light Source RGBW 4in1 leds

Application disco, bar,stage,wedding,club.

Display LCD display

Control mode DMX512, Master-slave, Auto Run, Sound active

Channel 8CH

Dimmer 0-100% Dimming

Packing size 35\*25\*25mm 1PC/CTN