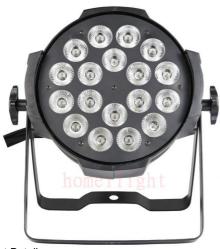

#### More Images

**Products Description** 

Portable DMX512 Sound Active RGWB 4in1 LED Stage Light 18pcs\*10w LED Par Light For Wedding Party Stage Show

Product Detail

Cheapest indoor par light

Full range dimmer and strobe

Silent fan, better for church, theater, studio

Indoor par light

Products Name

Portable DMX512 Sound Active RGWB 4in1 LED Stage Light
18pcs\*10w LED Par Light For Wedding Party Stage Show

Model Number HM-P1804

Power consumption 230W

Light Source RGBW 4in1 leds

Application disco, bar,stage,wedding,club.

Display LCD display

Control mode DMX512, Master-slave, Auto Run, Sound active

Channel 8CH

Dimmer 0-100% Dimming

Packing size 35\*25\*25mm 1PC/CTN