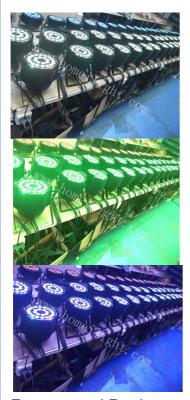

Full range dimmer and strobe

High brightness rgbw leds

Smooth dimming

RGBW 4in1 leds **Application** 

Indoor Wedding, stage, Club, KTV, Event, Party, TV station,Concert Building decorative,Garden Conference meeting Sport activities etc

Silent fan, better for church, theater, studio

Indoor par light



Products Name

Portable DMX512 Sound Active RGWB 4in1 LED Stage Light
18pcs\*10w LED Par Light For Wedding Party Stage Show

Model Number HM-P1804

Power consumption 230W

Light Source RGBW 4in1 leds

Application disco, bar,stage,wedding,club.

Display LCD display

Control mode DMX512, Master-slave, Auto Run, Sound active

Channel 8CH

Dimmer 0-100% Dimming

Packing size 35\*25\*25mm 1PC/CTN

## **Products Shows**









# No extra line / line

















**Production Line** 



**Recommend Products** 

## Product packaging

Packing Detail:1.Carton box(default) 2.Flight case (customer logo are avaliable)

Delivery Detail: Shipped in 3 - 15 days after payment.



### Company Profile

Establish in 2008, Guangzhou HOMEI LIGHT is a manufacturer and trader, specialized in research, development and the production of stage light, all of our products comply with international quality standards and are greatly appreciated in a variety of different markets throughout the world.

Our main products: LED dance floor, LED star curtain, RGB vision curtain, moving head beam, LED wall washer, LED par light, Spider light, DMX controller and so on.

If you are interested in any of our products or would like to discuss a custom order, please fell free to contact us. We are looking