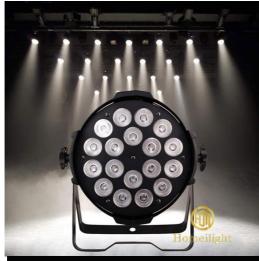

## **Products Shows**

#### More Images

**Products Description** 

Portable DMX512 Sound Active RGWB 4in1 LED Stage Light 18pcs\*10w LED Par Light For Wedding Party Stage Show

Product Detail

Cheapest indoor par light

Full range dimmer and strobe

High brightness rgbw leds

Smooth dimming

RGBW 4in1 leds **Application** 

Indoor Wedding, stage, Club, KTV, Event, Party, TV station,Concert Building decorative,Garden Conference meeting Sport activities etc