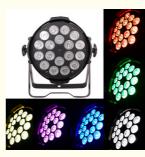

#### More Images

**Products Description** 

Portable DMX512 Sound Active RGWB 4in1 LED Stage Light 18pcs\*10w LED Par Light For Wedding Party Stage Show

Product Detail

Cheapest indoor par light

Full range dimmer and strobe

Silent fan, better for church, theater, studio

Indoor par light

Products Name

Portable DMX512 Sound Active RGWB 4in1 LED Stage Light
18pcs\*10w LED Par Light For Wedding Party Stage Show

Model Number HM-P1804

Power consumption 230W

Light Source RGBW 4in1 leds

Application disco, bar,stage,wedding,club.

Display LCD display

Control mode DMX512, Master-slave, Auto Run, Sound active

Channel 8CH

Dimmer 0-100% Dimming

Packing size 35\*25\*25mm 1PC/CTN