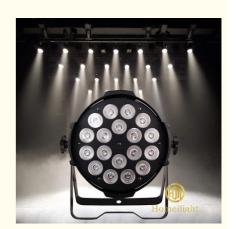

#### More Images

**Products Description** 

Portable DMX512 Sound Active RGWB 4in1 LED Stage Light 18pcs\*10w LED Par Light For Wedding Party Stage Show

Product Detail

Cheapest indoor par light

Full range dimmer and strobe

Silent fan, better for church, theater, studio

Indoor par light

Products Name

Portable DMX512 Sound Active RGWB 4in1 LED Stage Light
18pcs\*10w LED Par Light For Wedding Party Stage Show

Model Number HM-P1804

Power consumption 230W

Light Source RGBW 4in1 leds

Application disco, bar,stage,wedding,club.

Display LCD display

Control mode DMX512, Master-slave, Auto Run, Sound active

Channel 8CH

Dimmer 0-100% Dimming

Packing size 35\*25\*25mm 1PC/CTN