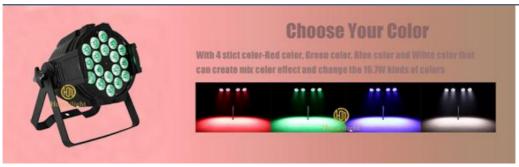

#### More Images

**Products Description** 

Portable DMX512 Sound Active RGWB 4in1 LED Stage Light 18pcs\*10w LED Par Light For Wedding Party Stage Show

Product Detail

Cheapest indoor par light

Full range dimmer and strobe

High brightness rgbw leds

Smooth dimming

RGBW 4in1 leds **Application** 

Indoor Wedding, stage, Club, KTV, Event, Party, TV station,Concert Building decorative,Garden Conference meeting Sport activities etc

Silent fan, better for church, theater, studio

Indoor par light

Products Name

Portable DMX512 Sound Active RGWB 4in1 LED Stage Light
18pcs\*10w LED Par Light For Wedding Party Stage Show

Model Number HM-P1804

Power consumption 230W

Light Source RGBW 4in1 leds

Application disco, bar,stage,wedding,club.

Display LCD display

Control mode DMX512, Master-slave, Auto Run, Sound active

Channel 8CH

Dimmer 0-100% Dimming

Packing size 35\*25\*25mm 1PC/CTN