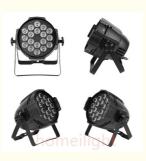

#### More Images

**Products Description** 

Portable DMX512 Sound Active RGWB 4in1 LED Stage Light 18pcs\*10w LED Par Light For Wedding Party Stage Show

Product Detail

Cheapest indoor par light

Full range dimmer and strobe

Silent fan, better for church, theater, studio

Indoor par light

Products Name

Portable DMX512 Sound Active RGWB 4in1 LED Stage Light
18pcs\*10w LED Par Light For Wedding Party Stage Show

Model Number HM-P1804

Power consumption 230W

Light Source RGBW 4in1 leds

Application disco, bar,stage,wedding,club.

Display LCD display

Control mode DMX512, Master-slave, Auto Run, Sound active

Channel 8CH

Dimmer 0-100% Dimming

Packing size 35\*25\*25mm 1PC/CTN