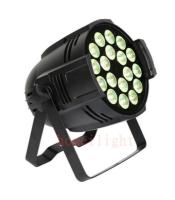

#### More Images

**Products Description** 

Portable DMX512 Sound Active RGWB 4in1 LED Stage Light 18pcs\*10w LED Par Light For Wedding Party Stage Show

Product Detail

Cheapest indoor par light

Full range dimmer and strobe

Silent fan, better for church, theater, studio

Indoor par light

Products Name

Portable DMX512 Sound Active RGWB 4in1 LED Stage Light
18pcs\*10w LED Par Light For Wedding Party Stage Show

Model Number HM-P1804

Power consumption 230W

Light Source RGBW 4in1 leds

Application disco, bar,stage,wedding,club.

Display LCD display

Control mode DMX512, Master-slave, Auto Run, Sound active

Channel 8CH

Dimmer 0-100% Dimming

Packing size 35\*25\*25mm 1PC/CTN