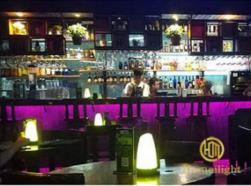

l

Cheapest indoor par light

Full range dimmer and strobe

High brightness rgbw leds

Smooth dimming

RGBW 4in1 leds **Application** 

Indoor Wedding, stage, Club, KTV, Event, Party, TV station,Concert Building decorative,Garden Conference meeting Sport activities etc

Silent fan, better for church, theater, studio

Indoor par light



Products Name

Portable DMX512 Sound Active RGWB 4in1 LED Stage Light
18pcs\*10w LED Par Light For Wedding Party Stage Show

Model Number HM-P1804

Power consumption 230W

Light Source RGBW 4in1 leds

Application disco, bar,stage,wedding,club.

Display LCD display

Control mode DMX512, Master-slave, Auto Run, Sound active

Channel 8CH

Dimmer 0-100% Dimming

Packing size 35\*25\*25mm 1PC/CTN

## **Products Shows**









# No extra line / line

















**Production Line** 



**Recommend Products** 

## Product packaging

Packing Detail:1.Carton box(default) 2.Flight case (customer logo are avaliable)

Delivery Detail: Shipped in 3 - 15 days after payment.



### Company Profile

Establish in 2008, Guangzhou HOMEI LIGHT is a manufacturer and trader, specialized in research, development and the production of stage light, all of our products comply with international quality standards and are greatly appreciated in a variety of different markets throughout the world.

Our main products: LED dance floor, LED star curtain, RGB vision curtain, moving head beam, LED wall washer, LED par light, Spider light, DMX controller and so on.

If you are interested in any of our products or would like to discuss a custom order, please fell free to