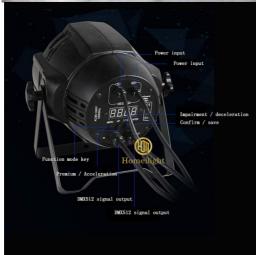

Power consumption 230W

Light Source RGBW 4in1 leds

Application disco, bar,stage,wedding,club.

Display LCD display

Control mode DMX512, Master-slave, Auto Run, Sound active

Channel 8CH

Dimmer 0-100% Dimming

Packing size 35\*25\*25mm 1PC/CTN