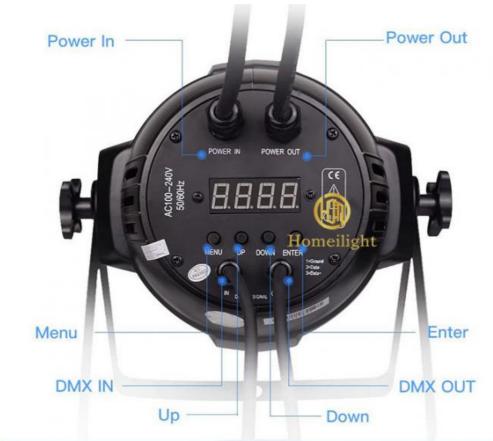

Power consumption 230W

Light Source RGBW 4in1 leds

Application disco, bar,stage,wedding,club.

Display LCD display

Control mode DMX512, Master-slave, Auto Run, Sound active

Channel 8CH

Dimmer 0-100% Dimming

Packing size 35\*25\*25mm 1PC/CTN