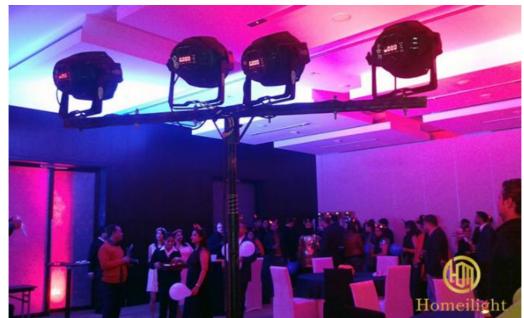

Detail

Cheapest indoor par light

Full range dimmer and strobe

High brightness rgbw leds

Smooth dimming

RGBW 4in1 leds **Application** 

Indoor Wedding, stage, Club, KTV, Event, Party, TV station,Concert Building decorative,Garden Conference meeting Sport activities etc

Silent fan, better for church, theater, studio

Indoor par light



Products Name

Portable DMX512 Sound Active RGWB 4in1 LED Stage Light
18pcs\*10w LED Par Light For Wedding Party Stage Show

Model Number HM-P1804

Power consumption 230W

Light Source RGBW 4in1 leds

Application disco, bar,stage,wedding,club.

Display LCD display

Control mode DMX512, Master-slave, Auto Run, Sound active

Channel 8CH

Dimmer 0-100% Dimming

Packing size 35\*25\*25mm 1PC/CTN

## **Products Shows**









# No extra line / line

















**Production Line** 



**Recommend Products** 

## Product packaging

Packing Detail:1.Carton box(default) 2.Flight case (customer logo are avaliable)

Delivery Detail: Shipped in 3 - 15 days after payment.



### Company Profile

Establish in 2008, Guangzhou HOMEI LIGHT is a manufacturer and trader, specialized in research, development and the production of stage light, all of our products comply with international quality standards and are greatly appreciated in a variety of different markets throughout the world.

Our main products: LED dance floor, LED star curtain, RGB vision curtain, moving head beam, LED wall washer, LED par light, Spider light, DMX controller and so on.

If you are interested in any of our products or would like to discuss a custom order, please fell f