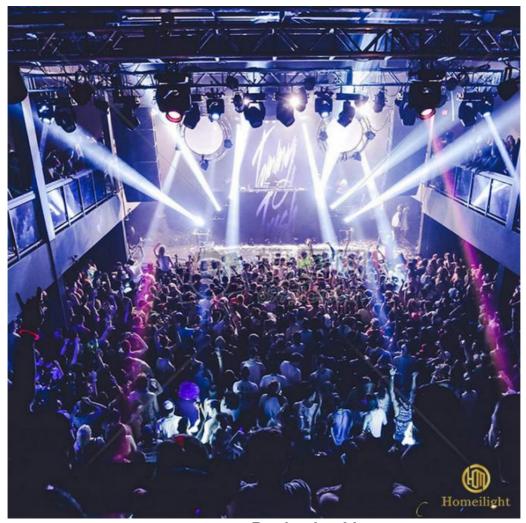

heapest indoor par light

Full range dimmer and strobe

High brightness rgbw leds

Smooth dimming

RGBW 4in1 leds **Application** 

Indoor Wedding, stage, Club, KTV, Event, Party, TV station,Concert Building decorative,Garden Conference meeting Sport activities etc

Silent fan, better for church, theater, studio

Indoor par light



Products Name

Portable DMX512 Sound Active RGWB 4in1 LED Stage Light
18pcs\*10w LED Par Light For Wedding Party Stage Show

Model Number HM-P1804

Power consumption 230W

Light Source RGBW 4in1 leds

Application disco, bar,stage,wedding,club.

Display LCD display

Control mode DMX512, Master-slave, Auto Run, Sound active

Channel 8CH

Dimmer 0-100% Dimming

Packing size 35\*25\*25mm 1PC/CTN

## **Products Shows**









# No extra line / line

















**Production Line** 



**Recommend Products** 

## Product packaging

Packing Detail:1.Carton box(default) 2.Flight case (customer logo are avaliable)

Delivery Detail: Shipped in 3 - 15 days after payment.



### Company Profile

Establish in 2008, Guangzhou HOMEI LIGHT is a manufacturer and trader, specialized in research, development and the production of stage light, all of our products comply with international quality standards and are greatly appreciated in a variety of different markets throughout the world.

Our main products: LED dance floor, LED star curtain, RGB vision curtain, moving head beam, LED wall washer, LED par light, Spider light, DMX controller and so on.

If you are interested in any of our products or would like to discuss a custom order, please fell free to con