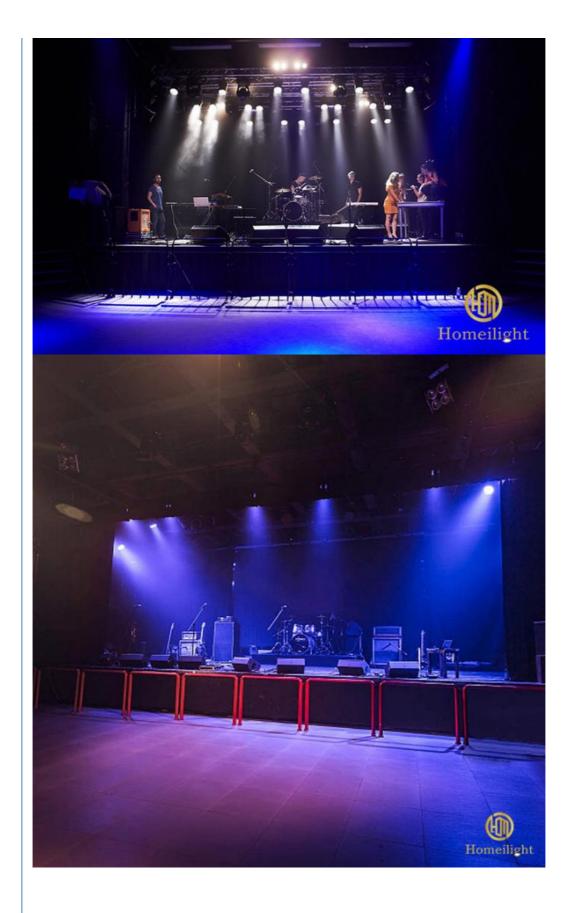

Cheapest indoor par light

Full range dimmer and strobe

High brightness rgbw leds

Smooth dimming

RGBW 4in1 leds **Application** 

Indoor Wedding, stage, Club, KTV, Event, Party, TV station,Concert Building decorative,Garden Conference meeting Sport activities etc

Silent fan, better for church, theater, studio

Indoor par light



Products Name

Portable DMX512 Sound Active RGWB 4in1 LED Stage Light
18pcs\*10w LED Par Light For Wedding Party Stage Show

Model Number HM-P1804

Power consumption 230W

Light Source RGBW 4in1 leds

Application disco, bar,stage,wedding,club.

Display LCD display

Control mode DMX512, Master-slave, Auto Run, Sound active

Channel 8CH

Dimmer 0-100% Dimming

Packing size 35\*25\*25mm 1PC/CTN

## **Products Shows**









# No extra line / line

















**Production Line** 



**Recommend Products** 

## Product packaging

Packing Detail:1.Carton box(default) 2.Flight case (customer logo are avaliable)

Delivery Detail: Shipped in 3 - 15 days after payment.



### Company Profile

Establish in 2008, Guangzhou HOMEI LIGHT is a manufacturer and trader, specialized in research, development and the production of stage light, all of our products comply with international quality standards and are greatly appreciated in a variety of different markets throughout the world.

Our main products: LED dance floor, LED star curtain, RGB vision curtain, moving head beam, LED wall washer, LED par light, Spider light, DMX controller and so on.

If you are interested in any of our products or would like to discuss a custom order, please fell free to c