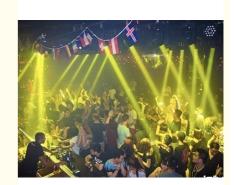

nt **Party**

#### **Basic Information**

. Place of Origin: Guangdong, China

Brand Name: homei

CE,CE, ROHS, SGS, TUV · Certification:

 Minimum Order Quantity: 2 pieces

Packaging Details: Flight Case/Carton Delivery Time: 5-8 works day

• Payment Terms: T/T, Western Union, paypal

Supply Ability: 100pcs per day



#### **Product Specification**

• Color Temperature(CCT): 6000K (Daylight Alert)

 Lamp Luminous 200

Efficiency(lm/w):

• Color Rendering Index(Ra): 90 Support Dimmer:

• Lighting Solutions Service: 24 Hours Online Srevice

50000 • Lifespan (hours): 50000 • Working Time (hours): • Product Weight kg: 11

Moving Head Lights • Type: AC100-240V/50-60Hz Input Voltage(V):

Lamp Luminous Flux(lm): 50000 • CRI (Ra>): 90 • Working Temperature(°C): -25 - 85 • Working Lifetime(Hour):



#### More Images









## RGBW 4in1 7\*40 Bee Eye Beam Moving Head for Wedding Event Party

## **Product Description**



| Products Name     | Stage Party Disco Lighting 7*40W LED Beam Zoom Wash Moving<br>Head Light |
|-------------------|--------------------------------------------------------------------------|
| Model Number      | HM-L740BZ                                                                |
| Power consumption | 350W                                                                     |
| LEDS              | 7pcs 40W leds                                                            |
| Application       | disco, bar,stage,wedding,club.                                           |
| Light Angle       | 9-60degree