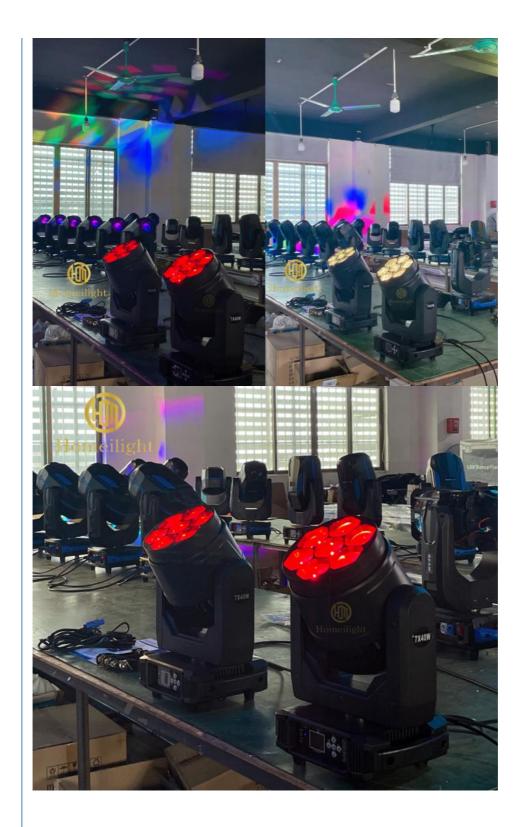

|
| Light Angle       | 9-60degree                                                               |
| Dimmer            | 0-100% linear dimmer                                                     |
| Display           | LCD display                                                              |
| Control mode      | DMX512, Master-slave, Auto Run, Sound active                             |
| Channel           | 12/17CH                                                                  |
| Key word          | led zoom moving head light                                               |
| Packing size      | 32*28*30cm                                                               |
| Weight            | 10KG                                                                     |





# Guangzhou Hongmei Stage Lighting Co., Ltd



Joanna@homeilight.com (a) discostagelight.com