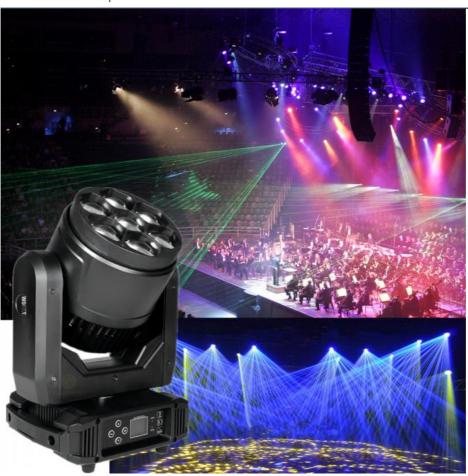

### RGBW 4in1 7\*40 Bee Eye Beam Moving Head for Wedding Event **Party**

## RGBW 4in1 7\*40 Bee Eye Beam Moving Head for Wedding Event Party