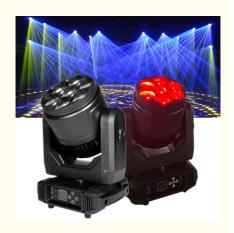

### RGBW 4in1 7\*40 Bee Eye Beam Moving Head for Wedding Event **Party**

## RGBW 4in1 7\*40 Bee Eye Beam Moving Head for Wedding Event Party

## **Product Description**

| Products Name     | Stage Party Disco Lighting 7*40W LED Beam Zoom Wash Moving<br>Head Light |
|-------------------|--------------------------------------------------------------------------|
| Model Number      | HM-L740BZ                                                                |
| Power consumption | 350W                                                                     |
| LEDS              | 7pcs 40W leds                                                            |
| Application       | disco, bar,stage,wedding,club.                                           |
| Light Angle       | 9-60degree                                                               |
| Dimmer            | 0-100% linear dimmer                                                     |
| Display           | LCD display                                                              |
| Control mode      | DMX512, Master-slave, Auto Run, Sound active                             |
| Channel           | 12/17CH                                                                  |
| Key word          | led zoom moving head light                                               |
| Packing size      | 32*28*30cm                                                               |
| Weight            | 10KG                                                                     |