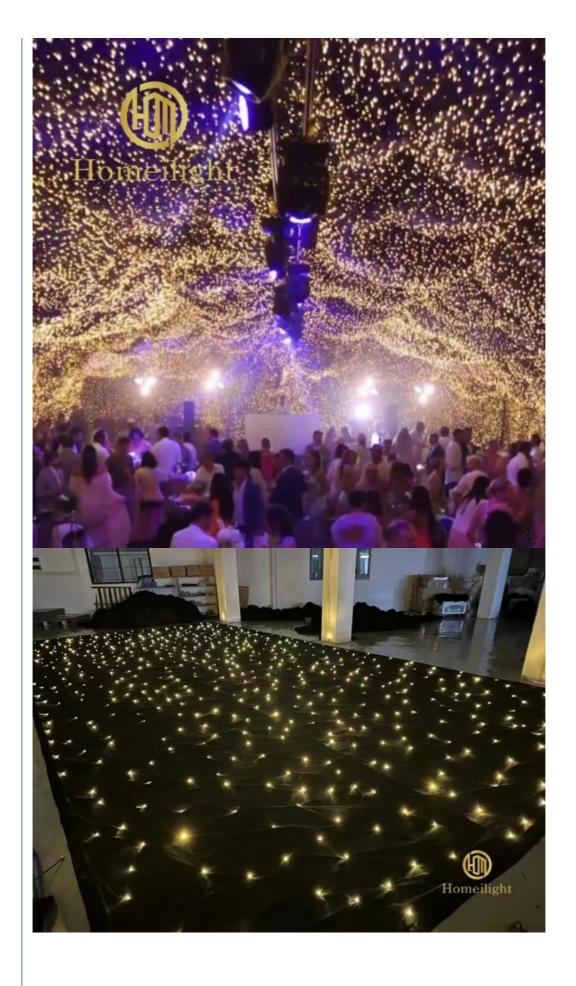

## Flexible Foldable Curtain Double Decker Velvet Warm White Sky Wedding Ceiling Cloth Curtain

**Products Description** 

Products Name

Flexible foldable curtain double decker velvet warm white sky wedding

ceiling cloth curtain

Model Number HM-L306W

Power consumption 150W

Material Double decker fireproof velvet

Application disco, bar,stage,wedding,club.

Fuse 3A(power supplier) 10S(control PCB)

Control system All on/DMX512/Sound Active/Automatic

Channel 8CH

Programs 17 different programs in multi controller

Led color Blue White/White/RGBW for optional

Led quantity about 20pcs led/SQM

Curtain color Black, Dark Blue, White, Red and etc

Regular size 2\*3m,3\*4m,3\*6m,4\*6m,4\*8m,any size can be customized