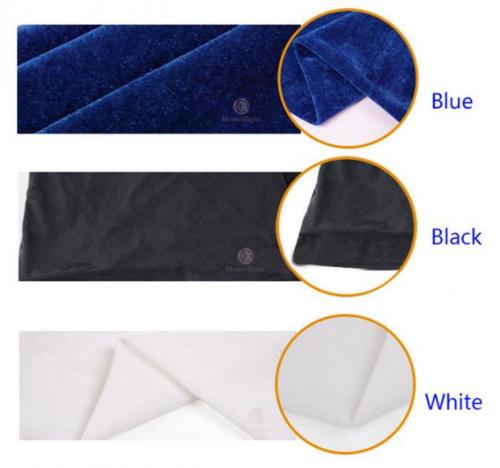

Channel 8CH

Programs 17 different programs in multi controller

Led color Blue White/White/RGBW for optional

Led quantity about 20pcs led/SQM

Curtain color Black, Dark Blue, White, Red and etc

Regular size 2\*3m,3\*4m,3\*6m,4\*6m,4\*8m,any size can be customized

Default: 1) black color cloth

- 2) blue white leds, white, RGBW for optional
- 3) double fireproof velvet
- 4) 20pcs leds per SQM

Regular size, any size can be customized. Send inquiry and leave the size you want!