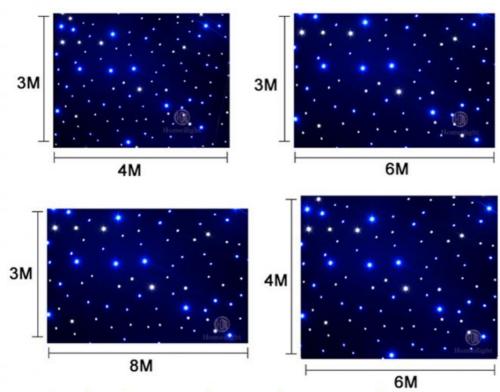

Channel 8CH

Programs 17 different programs in multi controller

Led color Blue White/White/RGBW for optional

Led quantity about 20pcs led/SQM

Curtain color Black, Dark Blue, White, Red and etc

Regular size 2\*3m,3\*4m,3\*6m,4\*6m,4\*8m,any size can be customized

Default: 1) black color cloth

- 2) blue white leds, white, RGBW for optional
- 3) double fireproof velvet
- 4) 20pcs leds per SQM

Regular size, any size can be customized. Send inquiry and leave the size you want!