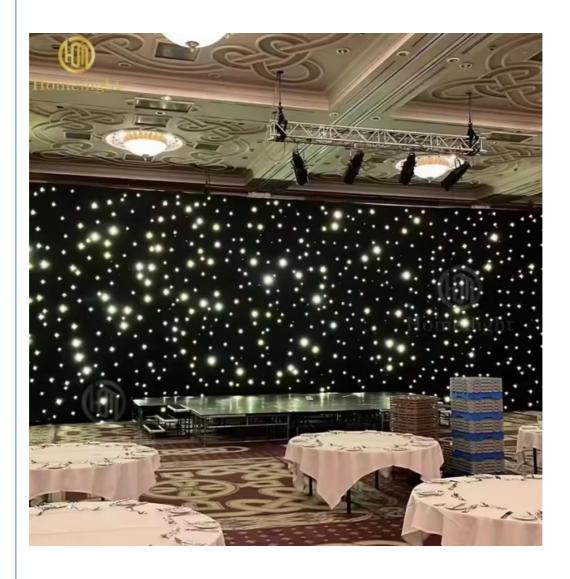

## Flexible Foldable Curtain Double Decker Velvet Warm White Sky Wedding Ceiling Cloth Curtain

**Products Description** 

Products Name

Flexible foldable curtain double decker velvet warm white sky wedding

ceiling cloth curtain

Model Number HM-L306W

Power consumption 150W

Material Double decker fireproof velvet

Application disco, bar,stage,wedding,club.

Fuse 3A(power supplier) 10S(control PCB)

Control system All on/DMX512/Sound Active/Automatic

Channel 8CH

Programs 17 different programs in multi controller

Led color Blue White/White/RGBW for optional

Led quantity about 20pcs led/SQM

Curtain color Black, Dark Blue, White, Red and etc

Regular size 2\*3m,3\*4m,3\*6m,4\*6m,4\*8m,any size can be customized