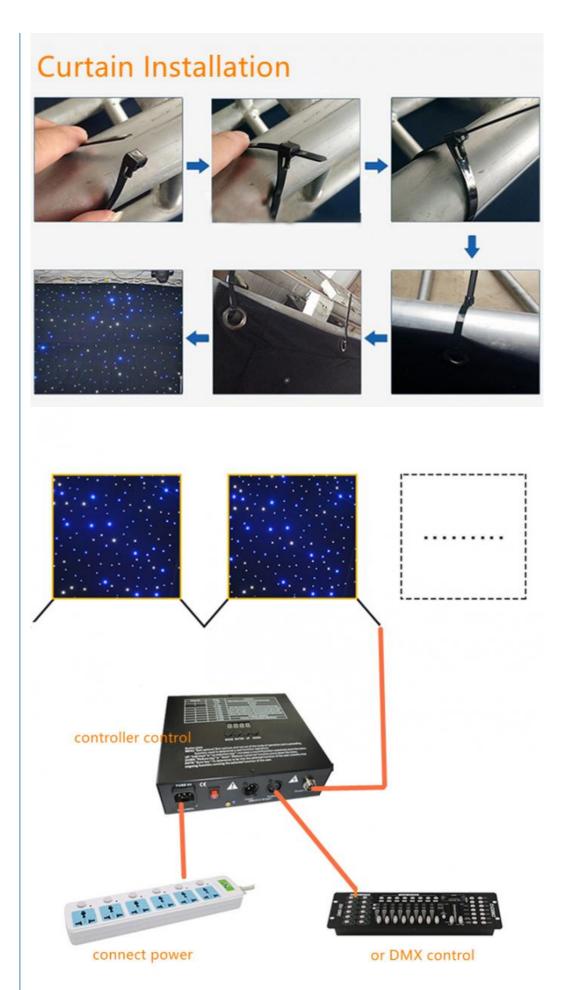

ceiling cloth curtain

Model Number HM-L306W

Power consumption 150W

Material Double decker fireproof velvet

Application disco, bar,stage,wedding,club.

Fuse 3A(power supplier) 10S(control PCB)

Control system All on/DMX512/Sound Active/Automatic

Controller: professional star curtain controller, function: all on, automatic, sound control, strobe,dmx512... 17 different program in the controller can be adjusted. the led dimmer, speed of the strobe can be adjustable.