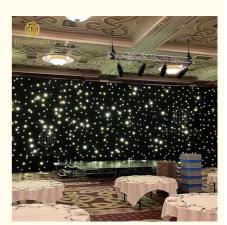

## Flexible Foldable Curtain Double Decker Velvet Warm White Sky Wedding Ceiling Cloth Curtain

**Products Description** 

Products Name

Flexible foldable curtain double decker velvet warm white sky wedding

ceiling cloth curtain

Model Number HM-L306W

Power consumption 150W

Material Double decker fireproof velvet

Application disco, bar,stage,wedding,club.

Fuse 3A(power supplier) 10S(control PCB)

Control system All on/DMX512/Sound Active/Automatic

Channel 8CH

Programs 17 different programs in multi controller

Led color Blue White/White/RGBW for optional

Led quantity about 20pcs led/SQM

Curtain color Black, Dark Blue, White, Red and etc

Regular size 2\*3m,3\*4m,3\*6m,4\*6m,4\*8m,any size can be customized