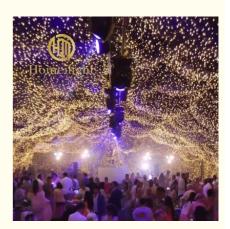

## Flexible Foldable Curtain Double Decker Velvet Warm White Sky Wedding Ceiling Cloth Curtain

**Products Description** 

Products Name

Flexible foldable curtain double decker velvet warm white sky wedding

ceiling cloth curtain

Model Number HM-L306W

Power consumption 150W

Material Double decker fireproof velvet

Application disco, bar,stage,wedding,club.

Fuse 3A(power supplier) 10S(control PCB)

Control system All on/DMX512/Sound Active/Automatic

Channel 8CH

Programs 17 different programs in multi controller

Led color Blue White/White/RGBW for optional

Led quantity about 20pcs led/SQM

Curtain color Black, Dark Blue, White, Red and etc

Regular size 2\*3m,3\*4m,3\*6m,4\*6m,4\*8m,any size can be customized