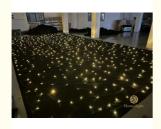

## Flexible Foldable Curtain Double Decker Velvet Warm White Sky Wedding Ceiling Cloth Curtain

**Products Description** 

Products Name

Flexible foldable curtain double decker velvet warm white sky wedding

ceiling cloth curtain

Model Number HM-L306W

Power consumption 150W

Material Double decker fireproof velvet

Application disco, bar,stage,wedding,club.

Fuse 3A(power supplier) 10S(control PCB)

Control system All on/DMX512/Sound Active/Automatic

Channel 8CH

Programs 17 different programs in multi controller

Led color Blue White/White/RGBW for optional

Led quantity about 20pcs led/SQM

Curtain color Black, Dark Blue, White, Red and etc

Regular size 2\*3m,3\*4m,3\*6m,4\*6m,4\*8m,any size can be customized