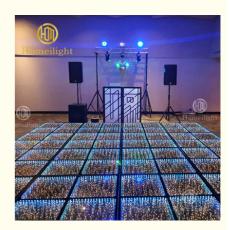

# RGB Outdoor Square LED Dance Floor Light 3D Mirror Starry Mat for Party Sale

# RGB Outdoor Square LED Dance Floor Light 3D Mirror Starry Mat for Party Sale

**Product Details** 

PRODUCT SPECIFICATIONS

| $\sim$            |                                                                        |
|-------------------|------------------------------------------------------------------------|
| Model Number      | HM-LF05-2                                                              |
| Power consumption | 20W                                                                    |
| Led Qty           | 48/96pcs RGB 3in1 SMD 5050 leds+100pcs starry leds                     |
| Application       | disco, bar,stage,wedding,club.                                         |
| Maximum power     | 20W                                                                    |
| Brightness        | high brightness                                                        |
| Program           | 30pcs, you can put 80pcs different you want                            |
| Panel material    | tempered glass                                                         |
| Base material     | high strength thick iron plate                                         |
| Control mode      | DMX512, online control, automatix, SD card, sound active, master-slave |
| Protection lever  | IP55                                                                   |
| Channel           | 8CH                                                                    |
| Size              | 50*50*6cm/100*100*6cm                                                  |
| Weight            | 10/40KG                                                                |