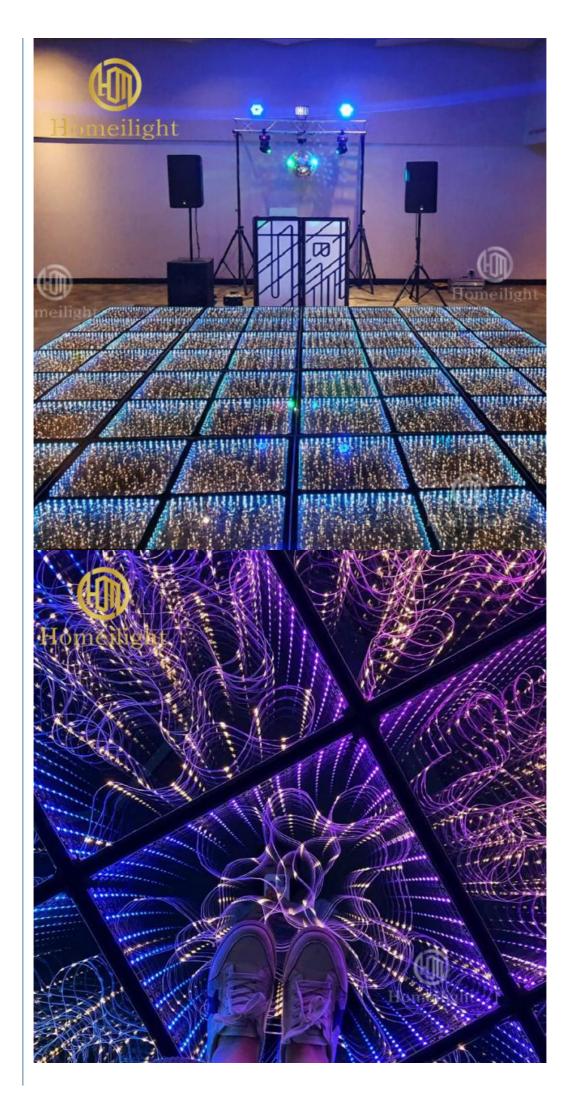

## More Images

Our Product Introduction

# RGB Outdoor Square LED Dance Floor Light 3D Mirror Starry Mat for Party Sale

**Product Details** 

PRODUCT SPECIFICATIONS

| $\sim$            |                                                                        |
|-------------------|------------------------------------------------------------------------|
| Model Number      | HM-LF05-2                                                              |
| Power consumption | 20W                                                                    |
| Led Qty           | 48/96pcs RGB 3in1 SMD 5050 leds+100pcs starry leds                     |
| Application       | disco, bar,stage,wedding,club.                                         |
| Maximum power     | 20W                                                                    |
| Brightness        | high brightness                                                        |
| Program           | 30pcs, you can put 80pcs different you want                            |
| Panel material    | tempered glass                                                         |
| Base material     | high strength thick iron plate                                         |
| Control mode      | DMX512, online control, automatix, SD card, sound active, master-slave |
| Protection lever  | IP55                                                                   |
| Channel           | 8CH                                                                    |
| Size              | 50*50*6cm/100*100*6cm                                                  |
| Weight            | 10/40KG                                                                |