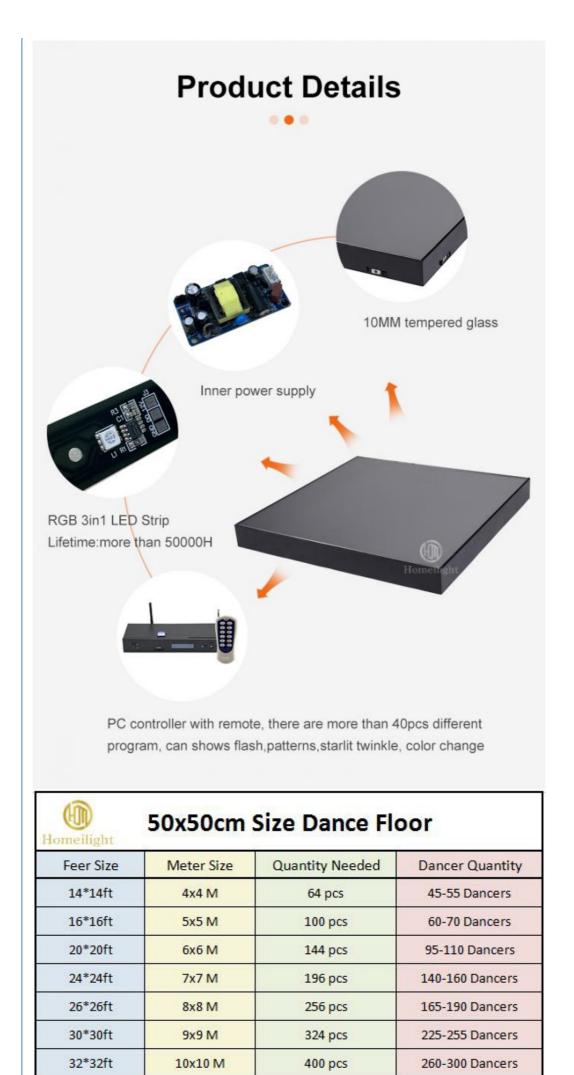

# RGB Outdoor Square LED Dance Floor Light 3D Mirror Starry Mat for Party Sale

**Product Details** 

PRODUCT SPECIFICATIONS

| $\sim$            |                                                                        |
|-------------------|------------------------------------------------------------------------|
| Model Number      | HM-LF05-2                                                              |
| Power consumption | 20W                                                                    |
| Led Qty           | 48/96pcs RGB 3in1 SMD 5050 leds+100pcs starry leds                     |
| Application       | disco, bar,stage,wedding,club.                                         |
| Maximum power     | 20W                                                                    |
| Brightness        | high brightness                                                        |
| Program           | 30pcs, you can put 80pcs different you want                            |
| Panel material    | tempered glass                                                         |
| Base material     | high strength thick iron plate                                         |
| Control mode      | DMX512, online control, automatix, SD card, sound active, master-slave |
| Protection lever  | IP55                                                                   |
| Channel           | 8CH                                                                    |
| Size              | 50*50*6cm/100*100*6cm                                                  |
| Weight            | 10/40KG                                                                |