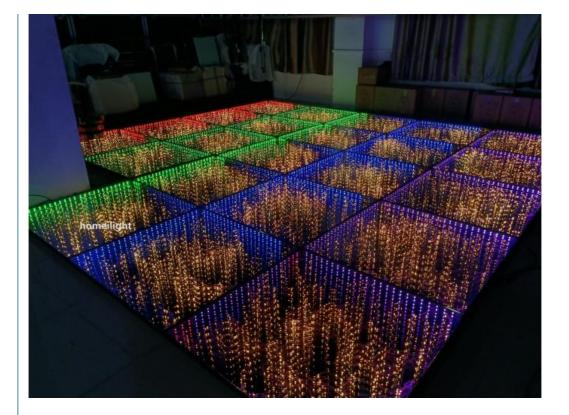

## More Images

Our Product Introduction

# RGB Outdoor Square LED Dance Floor Light 3D Mirror Starry Mat for Party Sale

**Product Details** 

PRODUCT SPECIFICATIONS

| $\sim$            |                                                                        |
|-------------------|------------------------------------------------------------------------|
| Model Number      | HM-LF05-2                                                              |
| Power consumption | 20W                                                                    |
| Led Qty           | 48/96pcs RGB 3in1 SMD 5050 leds+100pcs starry leds                     |
| Application       | disco, bar,stage,wedding,club.                                         |
| Maximum power     | 20W                                                                    |
| Brightness        | high brightness                                                        |
| Program           | 30pcs, you can put 80pcs different you want                            |
| Panel material    | tempered glass                                                         |
| Base material     | high strength thick iron plate                                         |
| Control mode      | DMX512, online control, automatix, SD card, sound active, master-slave |
| Protection lever  | IP55                                                                   |
| Channel           | 8CH                                                                    |
| Size              | 50*50*6cm/100*100*6cm                                                  |
| Weight            | 10/40KG                                                                |