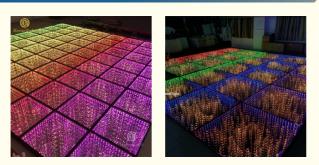

## More Images

Our Product Introduction

# RGB Outdoor Square LED Dance Floor Light 3D Mirror Starry Mat for Party Sale

**Product Details** 

PRODUCT SPECIFICATIONS

| $\sim$            |                                                                        |
|-------------------|------------------------------------------------------------------------|
| Model Number      | HM-LF05-2                                                              |
| Power consumption | 20W                                                                    |
| Led Qty           | 48/96pcs RGB 3in1 SMD 5050 leds+100pcs starry leds                     |
| Application       | disco, bar,stage,wedding,club.                                         |
| Maximum power     | 20W                                                                    |
| Brightness        | high brightness                                                        |
| Program           | 30pcs, you can put 80pcs different you want                            |
| Panel material    | tempered glass                                                         |
| Base material     | high strength thick iron plate                                         |
| Control mode      | DMX512, online control, automatix, SD card, sound active, master-slave |
| Protection lever  | IP55                                                                   |
| Channel           | 8CH                                                                    |
| Size              | 50*50*6cm/100*100*6cm                                                  |
| Weight            | 10/40KG                                                                |