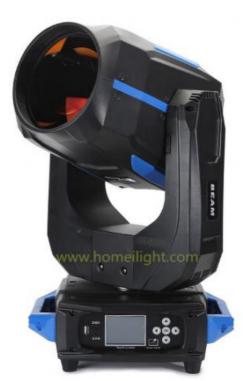

#### More Images

**Products Description** 

Free shipping cost 350W 17R moving head beam lights

Specification

350W sharpy beam moving head light

Bulb: original import 380W

Power consumption: 530W

Beam Angle: 0-3.8 degree

Color:14color+white

Fixed gobo: 14fixed gobp+ white

With rainbow effect

Prism wheel:8+8+8 prism, 16prism

Products Name

Free shipping cost 350W 17R moving head beam lights

Model Number

HM-M350W