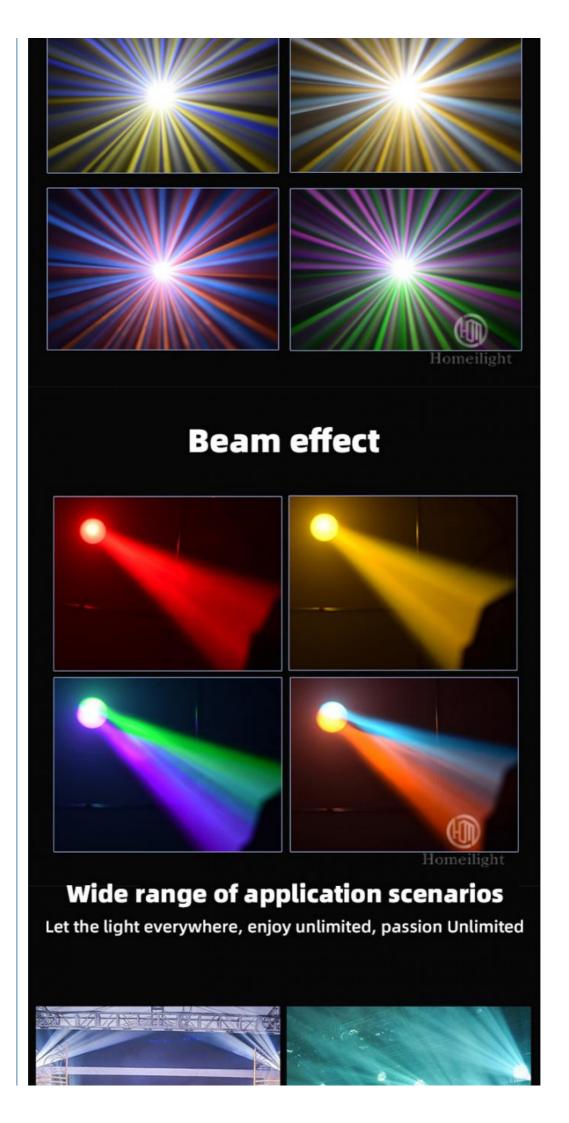

Dimmer

0-100% Dimming

Packing size

57\*46\*38cm 1PC/CTN

Weight

18KG

13color+open,with rainbow effect. high power bulb

**Products Shows** 

Prism effect display

**Our Production Line** 

**Spare Parts** 