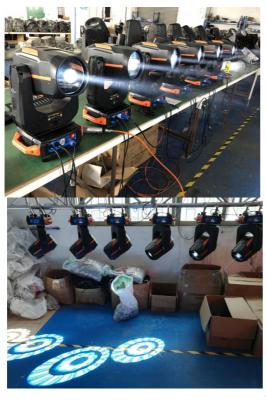

Prism effect display

**Our Production Line** 

**Spare Parts** 

Dimmer

0-100% Dimming

Packing size

57\*46\*38cm 1PC/CTN

Weight

18KG

13color+open,with rainbow effect. high power bulb

**Products Shows** 