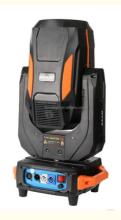

## 350W 17R Moving Head Beam Lights with Working Temperature C -20 45 and **Free Shipping Cost**

#### More Images

**Products Description** 

Free shipping cost 350W 17R moving head beam lights

Specification

350W sharpy beam moving head light

Bulb: original import 380W

Power consumption: 530W

Beam Angle: 0-3.8 degree

Color:14color+white

Fixed gobo: 14fixed gobp+ white

With rainbow effect

Prism wheel:8+8+8 prism, 16prism

Products Name

Free shipping cost 350W 17R moving head beam lights

Model Number

HM-M350W