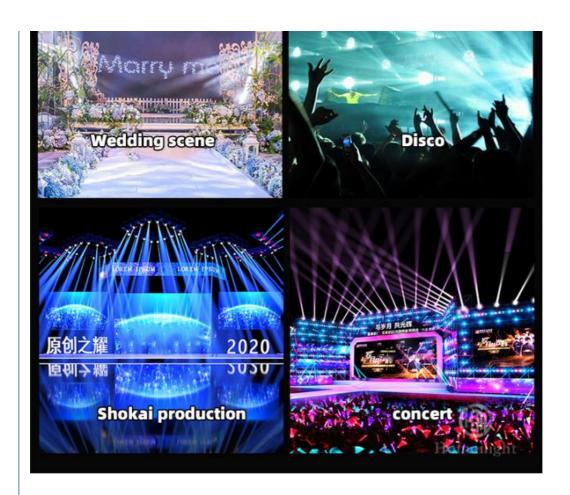

Power consumption

450W

Bulb

350W high power bulb

Application

disco, bar,stage,wedding,club.

Beam Angle

0-3.8°