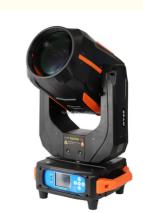

## 350W 17R Moving Head Beam Lights with Working Temperature C -20 45 and **Free Shipping Cost**

#### More Images

**Products Description** 

Free shipping cost 350W 17R moving head beam lights

Specification

350W sharpy beam moving head light

Bulb: original import 380W

Power consumption: 530W

Beam Angle: 0-3.8 degree

Color:14color+white

Fixed gobo: 14fixed gobp+ white

With rainbow effect

Prism wheel:8+8+8 prism, 16prism

Products Name

Free shipping cost 350W 17R moving head beam lights

Model Number

HM-M350W