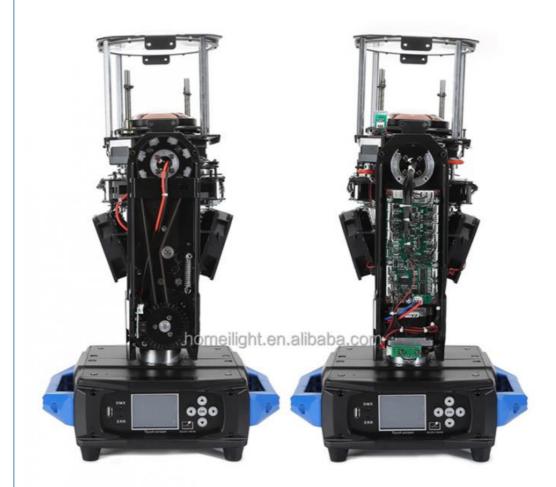

**Products Description** 



Free shipping cost 350W 17R moving head beam lights



Specification

350W sharpy beam moving head light

Bulb: original import 380W

Power consumption: 530W

Beam Angle: 0-3.8 degree

Color:14color+white

Fixed gobo: 14fixed gobp+ white

With rainbow effect

Prism wheel:8+8+8 prism, 16prism

Products Name

Free shipping cost 350W 17R moving head beam lights

Model Number

HM-M350W

Power consumption

450W

Bulb

350W high power bulb

Application

disco, bar,stage,wedding,club.

Beam Angle

0-3.8°

Prism

8+8+8 prism, 16prism

Display

button type

Control mode

DMX512, Master-slave, Auto Run, Sound active

Channel

18CH

Dimmer

0-100% Dimming

Packing size

57\*46\*38cm 1PC/CTN

Weight

18KG

13color+open,with rainbow effect. high power bulb













**Products Shows** 

Prism effect display







**Our Production Line** 





**Spare Parts** 







#### **Recommend Products**

## Company Profile

Establish in 2008, Guangzhou HOMEI LIGHT is a manufacturer and trader, specialized in research, development and the production of stage light, all of our products comply with international quality standards and are greatly appreciated in a variety of different markets throughout the world.

Our main products: LED dance floor,LED star curtain,RGB vision curtain,moving head beam,LED wall washer, LED par light, Spider light, DMX controller and so on.

If you are interested in any of our products or would like to discuss a custom order, please fell free to contact us. We are looking forward to forming long business relationship with you!