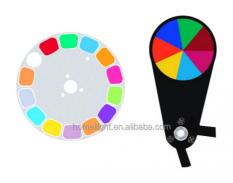

Color:14color+white

Fixed gobo: 14fixed gobp+ white

With rainbow effect

Prism wheel:8+8+8 prism, 16prism

Products Name

Free shipping cost 350W 17R moving head beam lights

Model Number

HM-M350W

Dimmer

0-100% Dimming

Packing size

57\*46\*38cm 1PC/CTN

Weight

18KG

13color+open,with rainbow effect. high power bulb

**Products Shows** 