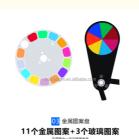

Color:14color+white

Fixed gobo: 14fixed gobp+ white

With rainbow effect

Prism wheel:8+8+8 prism, 16prism

Products Name

Free shipping cost 350W 17R moving head beam lights

Model Number

HM-M350W

Prism

8+8+8 prism, 16prism

Display

button type

Control mode

DMX512, Master-slave, Auto Run, Sound active

Channel

18CH