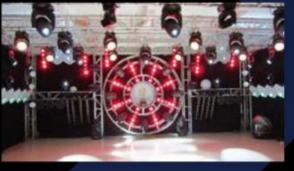

## 350W 17R Moving Head Beam Lights with Working Temperature C -20 45 and **Free Shipping Cost**

#### More Images

**Products Description** 

Free shipping cost 350W 17R moving head beam lights

Specification

350W sharpy beam moving head light

Bulb: original import 380W

Power consumption: 530W

Beam Angle: 0-3.8 degree