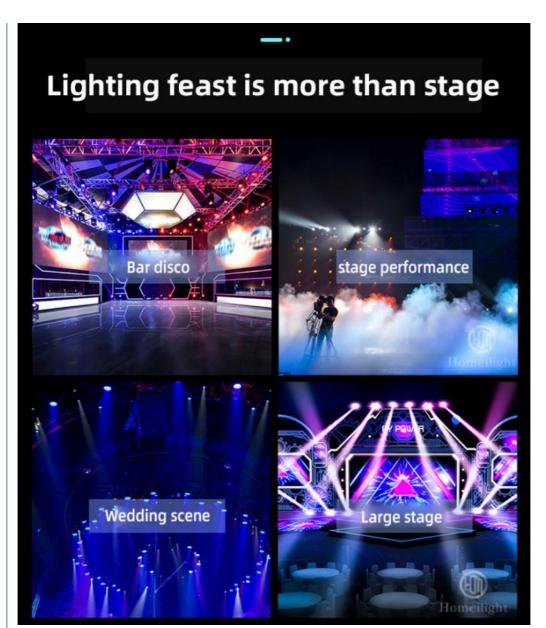

Power consumption

450W

Bulb

350W high power bulb

Application

disco, bar,stage,wedding,club.

Beam Angle

0-3.8°