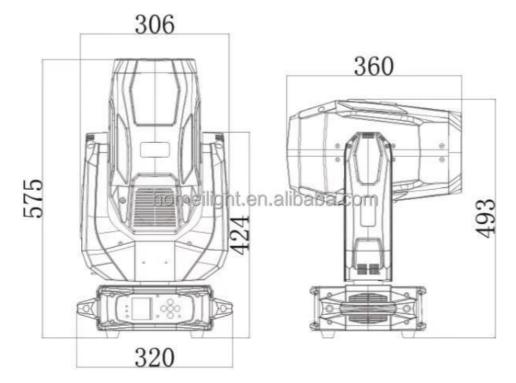

#### More Images

**Products Description** 

Free shipping cost 350W 17R moving head beam lights

Specification

350W sharpy beam moving head light

Bulb: original import 380W

Power consumption: 530W

Beam Angle: 0-3.8 degree

Dimmer

0-100% Dimming

Packing size

57\*46\*38cm 1PC/CTN

Weight

18KG

13color+open,with rainbow effect. high power bulb

**Products Shows** 