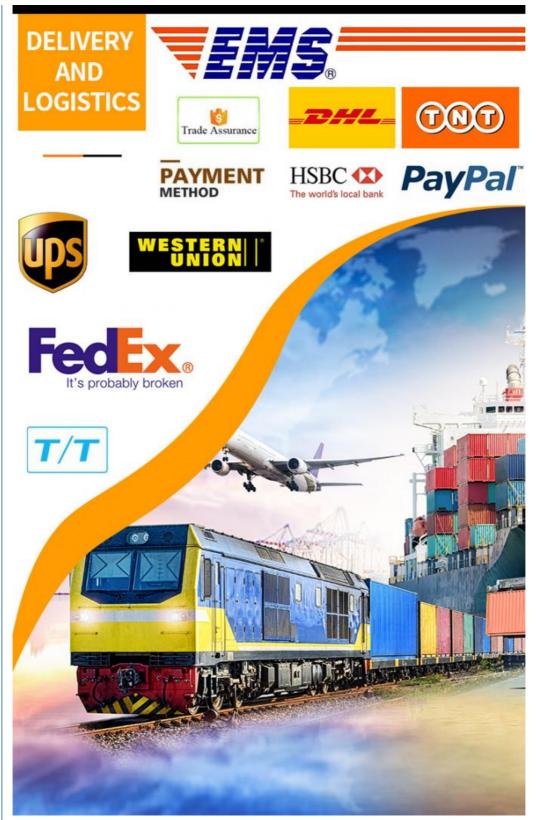

#### 5. Q: What's the shipping way, shipping time?

A: There ways of shipping, you can choose which is suitable for you.

(1). By Sea, 30 days, apply for bulk quality;

(2). By Air, 5-7 days, apply for bulk quanlity;

(3). By Express, 3-5 days, apply for small quanlity and urgent order.

#### 6. Q: What's the payment terms?

A:T/T, Alibaba, Western Union or Paypal.