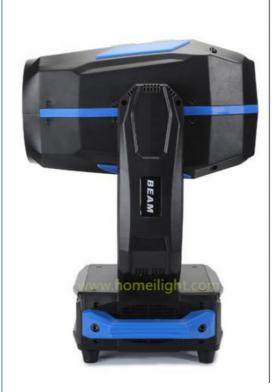

#### More Images

**Products Description** 

Free shipping cost 350W 17R moving head beam lights

Specification

350W sharpy beam moving head light

Bulb: original import 380W

Power consumption: 530W

Beam Angle: 0-3.8 degree

Color:14color+white

Fixed gobo: 14fixed gobp+ white

With rainbow effect

Prism wheel:8+8+8 prism, 16prism

Products Name

Free shipping cost 350W 17R moving head beam lights

Model Number

HM-M350W