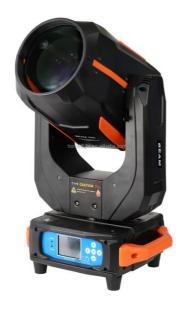

## 350W 17R Moving Head Beam Lights with Working Temperature C -20 45 and **Free Shipping Cost**

#### More Images

**Products Description** 

Free shipping cost 350W 17R moving head beam lights

Specification

350W sharpy beam moving head light

Bulb: original import 380W

Power consumption: 530W

Beam Angle: 0-3.8 degree

Color:14color+white

Fixed gobo: 14fixed gobp+ white

With rainbow effect

Prism wheel:8+8+8 prism, 16prism

Products Name

Free shipping cost 350W 17R moving head beam lights

Model Number

HM-M350W

Power consumption

450W

Bulb

350W high power bulb

Application

disco, bar,stage,wedding,club.

Beam Angle

0-3.8°