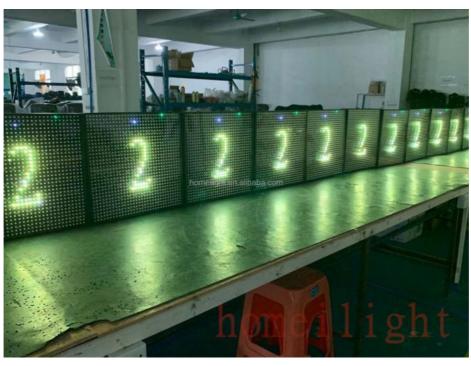

# Stage Light 1024pcs RGB 3in1 88 Color Rendering Index for Night Club Wedding DJ Disco

## **Products Description**

Products Name stage lights beam night club light 1024pcs RGB 3in1 Pixel Matrix backlight For Stage Wedding DJ Disco Party hall

Model Number HM-LF1024

Power consumption 200W

Led Qty 1024pcs EGB smd5050 leds

Application disco, bar, stage, wedding, club.

Maximum power 200W

Brightness high brightness

Program build in program

Panel material glass

Base material high strength thick iron plate

Control mode DMX512, support artnet programming, online, master-slave,