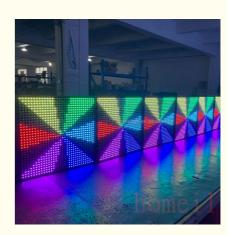

# Stage Light 1024pcs RGB 3in1 88 Color Rendering Index for Night Club Wedding DJ Disco

## **Products Description**

Products Name stage lights beam night club light 1024pcs RGB 3in1 Pixel Matrix backlight For Stage Wedding DJ Disco Party hall

Model Number HM-LF1024

Power consumption 200W

Led Qty 1024pcs EGB smd5050 leds

Application disco, bar, stage, wedding, club.

Maximum power 200W

Brightness high brightness

Program build in program

Panel material glass

Base material high strength thick iron plate

Control mode DMX512, support artnet programming, online, master-slave,