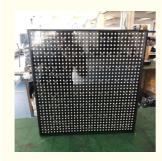

## **Products Description**

Products Name stage lights beam night club light 1024pcs RGB 3in1 Pixel Matrix backlight For Stage Wedding DJ Disco Party hall

Model Number HM-LF1024

Power consumption 200W

Led Qty 1024pcs EGB smd5050 leds

Application disco, bar, stage, wedding, club.

Maximum power 200W

Brightness high brightness

Program build in program

Panel material glass

Base material high strength thick iron plate

Control mode DMX512, support artnet programming, online, master-slave,

self-propelled, voice control, built-in program

Protection lever IP55

Channel 8CH

Size 46\*46\*10.5cm

Weight 4.75kg