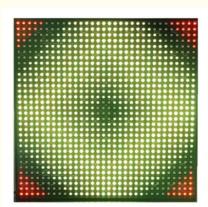

# Stage Light 1024pcs RGB 3in1 88 Color Rendering Index for Night Club Wedding DJ Disco

## **Products Description**

Products Name stage lights beam night club light 1024pcs RGB 3in1 Pixel Matrix backlight For Stage Wedding DJ Disco Party hall

Model Number HM-LF1024

Power consumption 200W

Led Qty 1024pcs EGB smd5050 leds

Application disco, bar, stage, wedding, club.

Maximum power 200W

Brightness high brightness

Program build in program

Panel material glass

Base material high strength thick iron plate

Control mode DMX512, support artnet programming, online, master-slave,