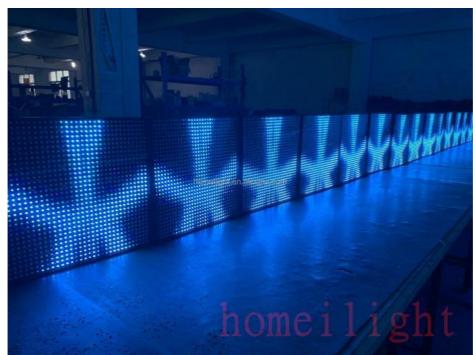

# Stage Light 1024pcs RGB 3in1 88 Color Rendering Index for Night Club Wedding DJ Disco

## **Products Description**

Products Name stage lights beam night club light 1024pcs RGB 3in1 Pixel Matrix backlight For Stage Wedding DJ Disco Party hall

Model Number HM-LF1024

Power consumption 200W

Led Qty 1024pcs EGB smd5050 leds

Application disco, bar, stage, wedding, club.

Maximum power 200W

Brightness high brightness

Program build in program

Panel material glass

Base material high strength thick iron plate

Control mode DMX512, support artnet programming, online, master-slave,