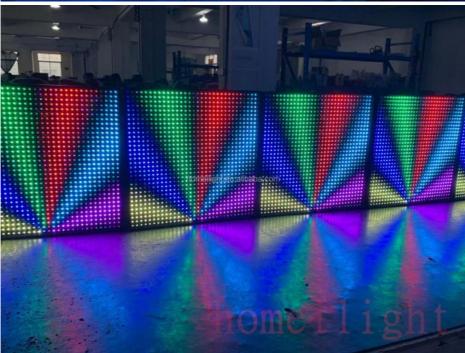

# Stage Light 1024pcs RGB 3in1 88 Color Rendering Index for Night Club Wedding DJ Disco

## **Products Description**

Products Name stage lights beam night club light 1024pcs RGB 3in1 Pixel Matrix backlight For Stage Wedding DJ Disco Party hall

Model Number HM-LF1024

Power consumption 200W

Led Qty 1024pcs EGB smd5050 leds

Application disco, bar, stage, wedding, club.

Maximum power 200W

Brightness high brightness

Program build in program

Panel material glass

Base material high strength thick iron plate

Control mode DMX512, support artnet programming, online, master-slave,