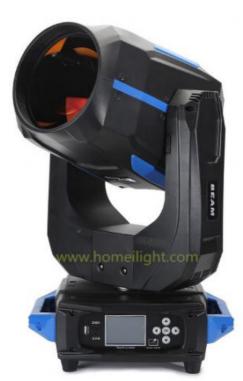

#### More Images

**Products Description** 

Homei hot sale item super brightness sky beam movinghead 350W 330W gobo projector moving head

Specification

330W sharpy beam moving head light

Bulb: original import 380W

Power consumption: 530W

Beam Angle: 0-3.8 degree

Color:14color+white

Fixed gobo: 14fixed gobp+ white

With rainbow effect

Prism wheel:8+8+8 prism, 16prism

Products Name Homei hot sale item super brightness sky beam movinghead

350W 330W gobo projector moving head

Model Number HM-M330W

Power consumption 450W

Bulb 350W high power bulb

Application disco, bar,stage,wedding,club.

Beam Angle 0-3.8°

Prism 8+8+8 prism, 16prism

Display button type

Control mode DMX512, Master-slave, Auto Run, Sound active

Channel 18CH

Dimmer 0-100% Dimming

Packing size 57\*46\*38cm 1PC/CTN

Weight 18KG

13color+open, with rainbow effect. high power bulb

**Products Shows** 