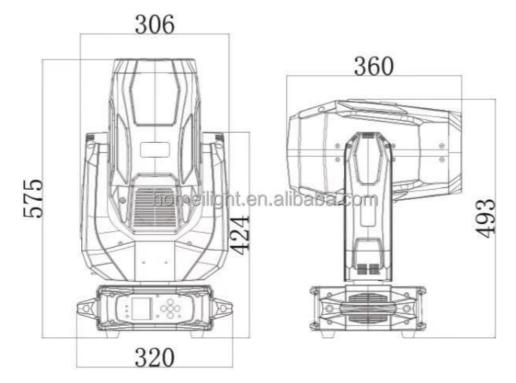

5000 • Lifespan (hours): 50000 • Working Time (hours): • Product Weight kg: 18

Moving Head Lights • Type: AC100-240v/50-60Hz Input Voltage(V):

Lamp Luminous Flux(Im): 16500 • CRI (Ra>): 89 • Working Temperature(°C): -20 - 45 • Working Lifetime(Hour):