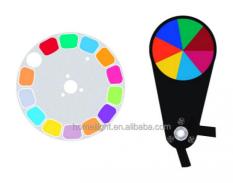

Power consumption: 530W

Beam Angle: 0-3.8 degree

Color:14color+white

Fixed gobo: 14fixed gobp+ white

With rainbow effect

Prism wheel:8+8+8 prism, 16prism

Products Name Homei hot sale item super brightness sky beam movinghead

Control mode DMX512, Master-slave, Auto Run, Sound active

Channel 18CH

Dimmer 0-100% Dimming

Packing size 57\*46\*38cm 1PC/CTN

Weight 18KG

13color+open, with rainbow effect. high power bulb

**Products Shows** 