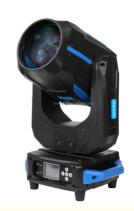

#### Homei Super Brightness Sky Beam Moving Head 350W 330W Gobo Projector Input Voltage V

#### More Images

**Products Description** 

Homei hot sale item super brightness sky beam movinghead 350W 330W gobo projector moving head

Specification

330W sharpy beam moving head light

Bulb: original import 380W