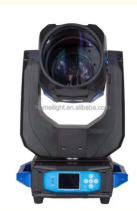

#### Homei Super Brightness Sky Beam Moving Head 350W 330W Gobo Projector Input Voltage V

#### More Images

**Products Description** 

Homei hot sale item super brightness sky beam movinghead 350W 330W gobo projector moving head

Specification

330W sharpy beam moving head light

Bulb: original import 380W