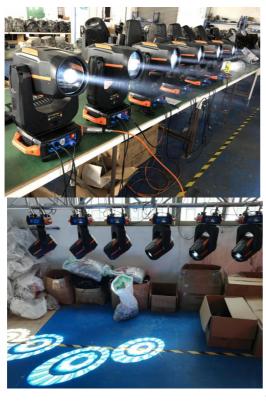

Control mode DMX512, Master-slave, Auto Run, Sound active

Channel 18CH

Dimmer 0-100% Dimming

Packing size 57\*46\*38cm 1PC/CTN

Weight 18KG

13color+open, with rainbow effect. high power bulb

**Products Shows** 

Prism effect display

**Our Production Line** 

**Spare Parts** 