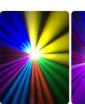

Control mode DMX512, Master-slave, Auto Run, Sound active

Channel 18CH

Dimmer 0-100% Dimming

Packing size 57\*46\*38cm 1PC/CTN

Weight 18KG

13color+open, with rainbow effect. high power bulb

**Products Shows** 

Prism effect display

**Our Production Line** 

**Spare Parts** 