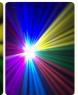

Control mode DMX512, Master-slave, Auto Run, Sound active

Channel 18CH

Dimmer 0-100% Dimming

Packing size 57\*46\*38cm 1PC/CTN

Weight 18KG

13color+open, with rainbow effect. high power bulb

**Products Shows** 

Prism effect display

**Our Production Line** 

**Spare Parts** 