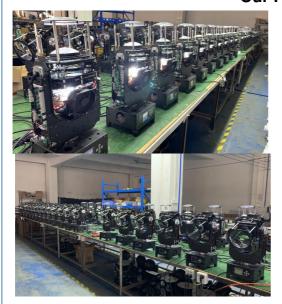

W sharpy beam moving head light

Bulb: original import 380W

Power consumption: 530W

Beam Angle: 0-3.8 degree

Color:14color+white

Fixed gobo: 14fixed gobp+ white

With rainbow effect

Prism wheel:8+8+8 prism, 16prism

Products Name Homei hot sale item super brightness sky beam movinghead

350W 330W gobo projector moving head

Model Number HM-M330W

Power consumption 450W

Bulb 350W high power bulb

Application disco, bar,stage,wedding,club.

Beam Angle 0-3.8°

Prism 8+8+8 prism, 16prism

Display button type

Control mode DMX512, Master-slave, Auto Run, Sound active

Channel 18CH

Dimmer 0-100% Dimming

Packing size 57\*46\*38cm 1PC/CTN

Weight 18KG

13color+open, with rainbow effect. high power bulb













**Products Shows** 

Prism effect display







**Our Production Line** 





**Spare Parts** 







#### **Recommend Products**

### Company Profile

Establish in 2008, Guangzhou HOMEI LIGHT is a manufacturer and trader, specialized in research, development and the production of stage light, all of our products comply with international quality standards and are greatly appreciated in a variety of different markets throughout the world.

Our main products: LED dance floor,LED star curtain,RGB vision curtain,moving head beam,LED wall washer, LED par light, Spider light, DMX controller and so on.

If you are interested in any of our products or would like to discuss a custom order, please fell free to contact us. We are looking forward to forming long business relationship with you! We sincerely welcome you to visit our company or contact us for cooperation!