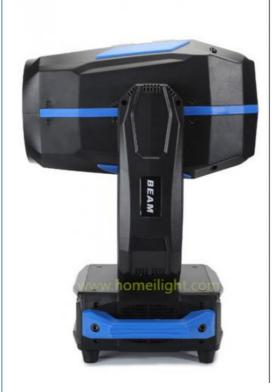

#### Homei Super Brightness Sky Beam Moving Head 350W 330W Gobo Projector Input Voltage V

#### More Images

**Products Description** 

Homei hot sale item super brightness sky beam movinghead 350W 330W gobo projector moving head

Specification

330W sharpy beam moving head light

Bulb: original import 380W

350W 330W gobo projector moving head

Model Number HM-M330W

Power consumption 450W

Bulb 350W high power bulb

Application disco, bar,stage,wedding,club.

Beam Angle 0-3.8°

Prism 8+8+8 prism, 16prism

Display button type