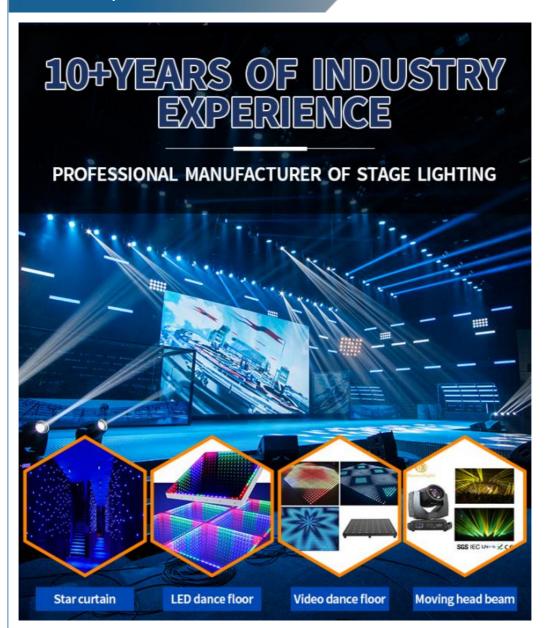

### Company Profile

Establish in 2008, Guangzhou HOMEI LIGHT is a manufacturer and trader, specialized in research, development and the production of stage light, all of our products comply with international quality standards and are greatly appreciated in a variety of different markets throughout the world.

Our main products: LED dance floor,LED star curtain,RGB vision curtain,moving head beam,LED wall washer, LED par light, Spider light, DMX controller and so on.

If you are interested in any of our products or would like to discuss a custom order, please fell free to contact us. We are looking forward to forming long business relationship with you! We sincerely welcome you to visit our company or contact us for cooperation!