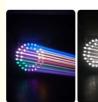

Control mode DMX512, Master-slave, Auto Run, Sound active

Channel 18CH

Dimmer 0-100% Dimming

Packing size 57\*46\*38cm 1PC/CTN

Weight 18KG

13color+open, with rainbow effect. high power bulb

**Products Shows** 

Prism effect display

**Our Production Line** 

**Spare Parts** 