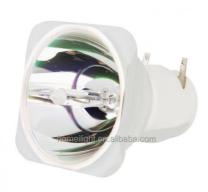

#### More Images

**Products Description** 

Homei hot sale item super brightness sky beam movinghead 350W 330W gobo projector moving head

Specification

330W sharpy beam moving head light

Bulb: original import 380W

350W 330W gobo projector moving head

Model Number HM-M330W

Power consumption 450W

Bulb 350W high power bulb

Application disco, bar,stage,wedding,club.

Beam Angle 0-3.8°

Prism 8+8+8 prism, 16prism

Display button type