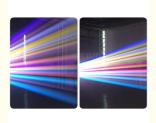

Control mode DMX512, Master-slave, Auto Run, Sound active

Channel 18CH

Dimmer 0-100% Dimming

Packing size 57\*46\*38cm 1PC/CTN

Weight 18KG

13color+open, with rainbow effect. high power bulb

**Products Shows** 

Prism effect display

**Our Production Line** 

**Spare Parts** 