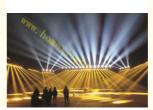

Control mode DMX512, Master-slave, Auto Run, Sound active

Channel 18CH

Dimmer 0-100% Dimming

Packing size 57\*46\*38cm 1PC/CTN

Weight 18KG

13color+open, with rainbow effect. high power bulb

**Products Shows** 

Prism effect display

**Our Production Line** 

**Spare Parts** 