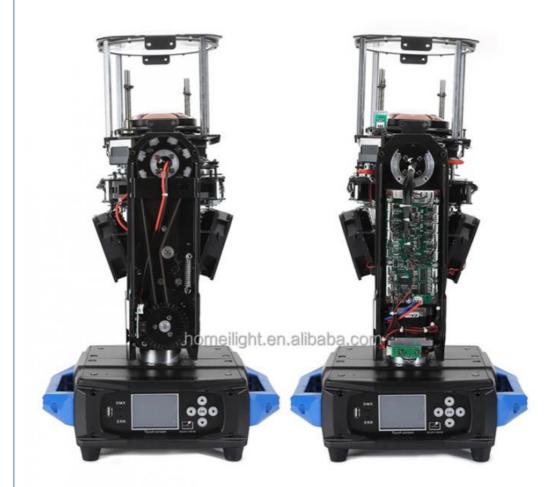

ss sky beam movinghead 350W 330W gobo projector moving head



Specification

330W sharpy beam moving head light

Bulb: original import 380W

Power consumption: 530W

Beam Angle: 0-3.8 degree

Color:14color+white

Fixed gobo: 14fixed gobp+ white

With rainbow effect

Prism wheel:8+8+8 prism, 16prism

Products Name Homei hot sale item super brightness sky beam movinghead

350W 330W gobo projector moving head

Model Number HM-M330W

Power consumption 450W

Bulb 350W high power bulb

Application disco, bar,stage,wedding,club.

Beam Angle 0-3.8°

Prism 8+8+8 prism, 16prism

Display button type

Control mode DMX512, Master-slave, Auto Run, Sound active

Channel 18CH

Dimmer 0-100% Dimming

Packing size 57\*46\*38cm 1PC/CTN

Weight 18KG

13color+open, with rainbow effect. high power bulb













**Products Shows** 

Prism effect display







**Our Production Line** 





**Spare Parts** 







#### **Recommend Products**

### Company Profile

Establish in 2008, Guangzhou HOMEI LIGHT is a manufacturer and trader, specialized in research, development and the production of stage light, all of our products comply with international quality standards and are greatly appreciated in a variety of different markets throughout the world.

Our main products: LED dance floor,LED star curtain,RGB vision curtain,moving head beam,LED wall washer, LED par light, Spider light, DMX controller and so on.

If you are interested in any of our products or would like to discuss a custom order, please fell free to contact us. We are looking forward to forming long business relationship with you!