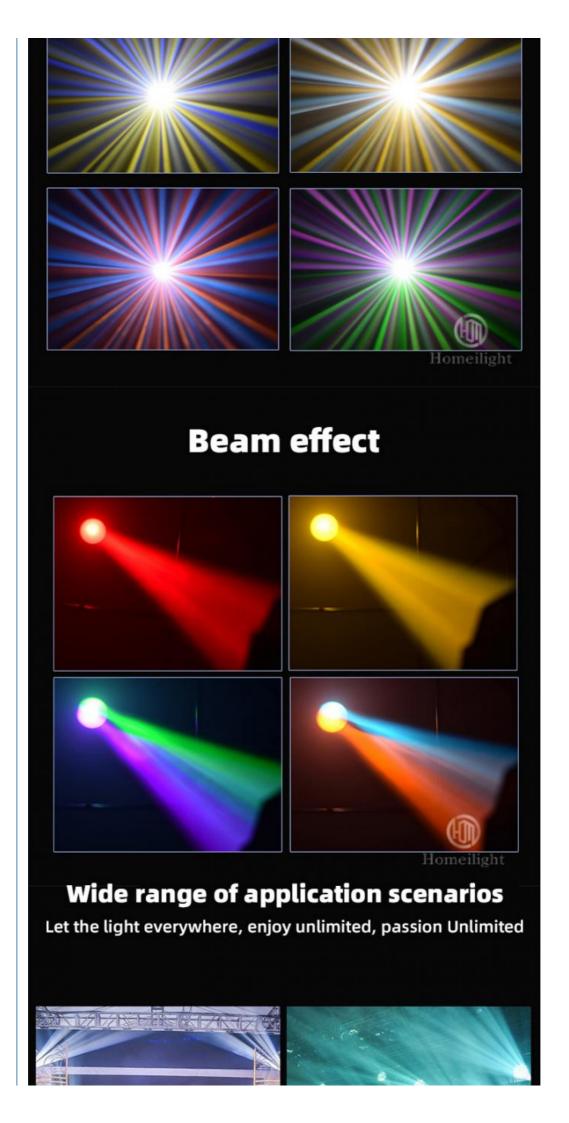

oving head



Specification

330W sharpy beam moving head light

Bulb: original import 380W

Power consumption: 530W

Beam Angle: 0-3.8 degree

Color:14color+white

Fixed gobo: 14fixed gobp+ white

With rainbow effect

Prism wheel:8+8+8 prism, 16prism

Products Name Homei hot sale item super brightness sky beam movinghead

350W 330W gobo projector moving head

Model Number HM-M330W

Power consumption 450W

Bulb 350W high power bulb

Application disco, bar,stage,wedding,club.

Beam Angle 0-3.8°

Prism 8+8+8 prism, 16prism

Display button type

Control mode DMX512, Master-slave, Auto Run, Sound active

Channel 18CH

Dimmer 0-100% Dimming

Packing size 57\*46\*38cm 1PC/CTN

Weight 18KG

13color+open, with rainbow effect. high power bulb













**Products Shows** 

Prism effect display







**Our Production Line** 





**Spare Parts** 







#### **Recommend Products**

### Company Profile

Establish in 2008, Guangzhou HOMEI LIGHT is a manufacturer and trader, specialized in research, development and the production of stage light, all of our products comply with international quality standards and are greatly appreciated in a variety of different markets throughout the world.

Our main products: LED dance floor,LED star curtain,RGB vision curtain,moving head beam,LED wall washer, LED par light, Spider light, DMX controller and so on.

If you are interested in any of our products or would like to discuss a custom order, please fell free to contact us. We are looking forward to forming long business relationship with you! We sincerely welcome you to visit our company or