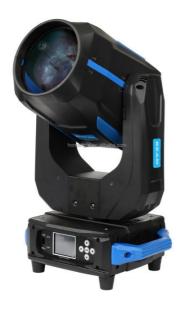

#### Homei Super Brightness Sky Beam Moving Head 350W 330W Gobo Projector Input Voltage V

#### More Images

**Products Description** 

Homei hot sale item super brightness sky beam movinghead 350W 330W gobo projector moving head

Specification

330W sharpy beam moving head light

Bulb: original import 380W

Power consumption: 530W

Beam Angle: 0-3.8 degree

Color:14color+white

Fixed gobo: 14fixed gobp+ white

With rainbow effect

Prism wheel:8+8+8 prism, 16prism

Products Name Homei hot sale item super brightness sky beam movinghead

350W 330W gobo projector moving head

Model Number HM-M330W

Power consumption 450W

Bulb 350W high power bulb

Application disco, bar,stage,wedding,club.

Beam Angle 0-3.8°

Prism 8+8+8 prism, 16prism

Display button type