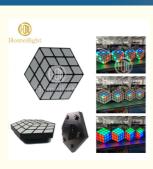

# LED 3D Magic Cube LED Dance Floor Panels stage Acrylic LED Backlight

#### **Product Description**

LED 3D Magic Cube Acrylic Panel BackLight Stage Lighting Effect Lights

#### LED dance floor 3D Magic Cube for stage party DJ KTV backdrop

Products Name

LED dance floor 3D Magic Cube for stage party DJ KTV

backdrop

Model Number:HM-

M230W

HM-LF14

Power consumption 50W