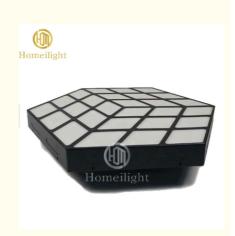

# LED 3D Magic Cube LED Dance Floor Panels stage Acrylic LED Backlight

#### **Product Description**

LED 3D Magic Cube Acrylic Panel BackLight Stage Lighting Effect Lights

#### LED dance floor 3D Magic Cube for stage party DJ KTV backdrop

Products Name

LED dance floor 3D Magic Cube for stage party DJ KTV

backdrop

Model Number:HM-

M230W

HM-LF14

Power consumption 50W