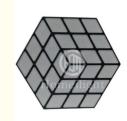

# LED 3D Magic Cube LED Dance Floor Panels stage Acrylic LED Backlight

#### **Product Description**

LED 3D Magic Cube Acrylic Panel BackLight Stage Lighting Effect Lights

#### LED dance floor 3D Magic Cube for stage party DJ KTV backdrop

Products Name

LED dance floor 3D Magic Cube for stage party DJ KTV

backdrop

Model Number:HM-

M230W

HM-LF14

Power consumption 50W