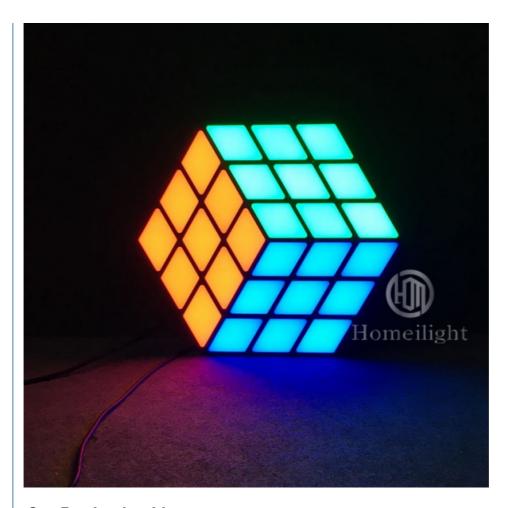

#### **Product Description**

LED 3D Magic Cube Acrylic Panel BackLight Stage Lighting Effect Lights

#### LED dance floor 3D Magic Cube for stage party DJ KTV backdrop

Products Name

LED dance floor 3D Magic Cube for stage party DJ KTV

backdrop

Model Number:HM-

M230W

HM-LF14

Power consumption 50W

Led QTY 108pcs SMD 5050 RGB 3in1
Application disco, bar,stage,wedding,club.

Surface Material Acrylic

Protection level IP56

Control mode DMX512, Master-slave, Auto Run, Sound active

 Channel
 5/8/17/81/85CH