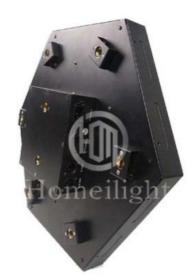

# LED 3D Magic Cube LED Dance Floor Panels stage Acrylic LED Backlight

#### **Product Description**

LED 3D Magic Cube Acrylic Panel BackLight Stage Lighting Effect Lights

#### LED dance floor 3D Magic Cube for stage party DJ KTV backdrop

Products Name

LED dance floor 3D Magic Cube for stage party DJ KTV

backdrop

Model Number:HM-

M230W

HM-LF14

Power consumption 50W