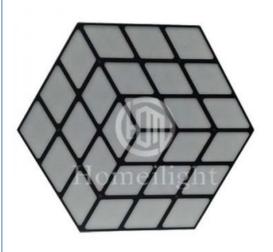

# LED 3D Magic Cube LED Dance Floor Panels stage Acrylic LED Backlight

#### **Product Description**

LED 3D Magic Cube Acrylic Panel BackLight Stage Lighting Effect Lights

#### LED dance floor 3D Magic Cube for stage party DJ KTV backdrop

Products Name

LED dance floor 3D Magic Cube for stage party DJ KTV

backdrop

Model Number:HM-

M230W

HM-LF14

Power consumption 50W