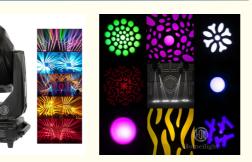

o Stage Party Lights

## **Basic Information**

- Place of Origin:
- Brand Name:
- Certification:
- Price:
- Packaging Details:
- Supply Ability:
- Guangdong, China (Mainland)
- Homei
  - CE, GS, RoHS
    - \$550.00/pieces 1-29 pieces
    - Packed in Carton or Flight Case
  - 200 Piece/Pieces per Week



# **Product Specification**

- Color Temperature(CCT): 7500K
- Lamp Luminous 200 Efficiency(lm/w):
- Color Rendering Index(Ra): 90
- Support Dimmer:
- Lighting Solutions Service: Lighting And Circuitry Design

Yes

5000

5000

85

5000

IP33

- Lifespan (hours):
- Working Time (hours):
  - Moving Head Lights
- Input Voltage(V): 90-240V,50-60Hz
- Lamp Luminous Flux(Im): 10000
- CRI (Ra>):

• Type:

- Working Temperature(°C): -20 40
- Working Lifetime(Hour):
- IP Rating:



### More Images







Our Product Introduction

380W 3in1 Stage Beam Moving Head Lights For Show Party Event Lighting Solutions Service







380W 3in1 Stage Beam Moving Head Light for Show Party Event



Specification 380W 3in1 moving head light

Bulb : original import 380W

Power consumption: 600W

Beam Angle: 5-60degree

Color:8color+white

Fixed gobo : 14fixed gobp+ white

Rotation gobo: 7 rotation gobo +white

Dynamic effect pattern plate:white+3 apertures+1 arc motion pattern

| Products Name     | 380W 3in1 Stage Beam Moving Head Light for Show Party<br>Event |
|-------------------|----------------------------------------------------------------|
| Model Number      | HM-M380W                                                       |
| Power consumption | 600W