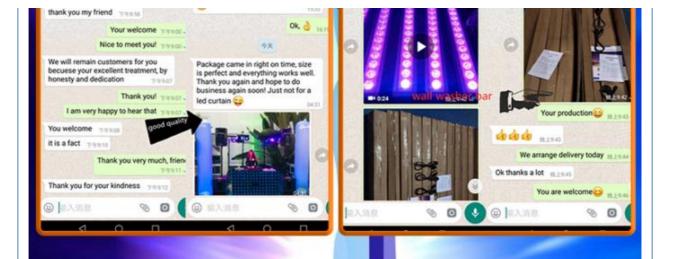

#### 8. Q: If the products broken during the warranty, what shuold i do?

A: If there is a problem with the products, you describe it and send pictures or video to us to analyse, then we will guide you how to fix it and provide spare parts on free if needed.