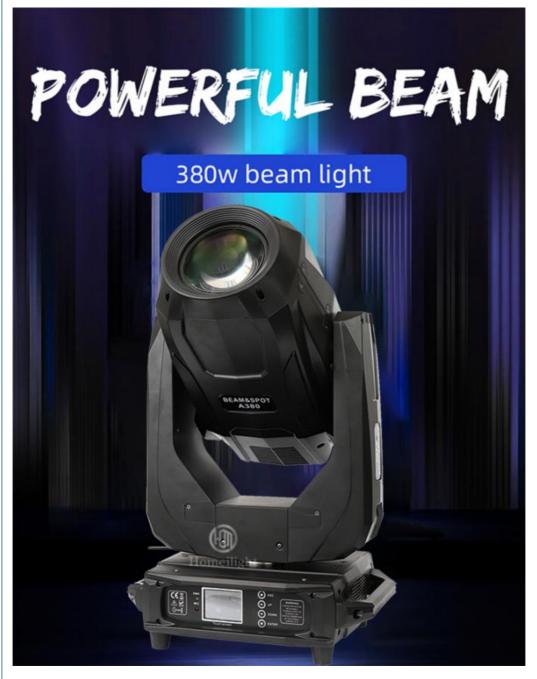

### More Images

Our Product Introduction

380W 3in1 Stage Beam Moving Head Lights For Show Party Event Lighting Solutions Service

380W 3in1 Stage Beam Moving Head Light for Show Party Event

Specification 380W 3in1 moving head light

Bulb : original import 380W

Power consumption: 600W

Beam Angle: 5-60degree

Color:8color+white

Fixed gobo : 14fixed gobp+ white

Rotation gobo: 7 rotation gobo +white

Dynamic effect pattern plate:white+3 apertures+1 arc motion pattern

| Products Name     | 380W 3in1 Stage Beam Moving Head Light for Show Party<br>Event |
|-------------------|----------------------------------------------------------------|
| Model Number      | HM-M380W                                                       |
| Power consumption | 600W                                                           |
| Bulb              | 380W high power bulb                                           |
| Application       | disco, bar,stage,wedding,club.                                 |
| Beam Angle        | 5-60°                                                          |
| Prism             | 8prismm, 16prism                                               |
| Display           | Touch screen                                                   |
| Control mode      | DMX512, Master-slave, Auto Run, Sound active                   |
| Channel           | 19CH                                                           |
| Dimmer            | 0-100% Dimming                                                 |