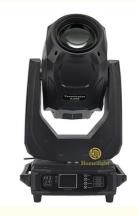

### More Images

Our Product Introduction

380W 3in1 Stage Beam Moving Head Lights For Show Party Event Lighting Solutions Service

380W 3in1 Stage Beam Moving Head Light for Show Party Event

Specification 380W 3in1 moving head light

Bulb : original import 380W

Power consumption: 600W

Beam Angle: 5-60degree

Color:8color+white

Fixed gobo : 14fixed gobp+ white

Rotation gobo: 7 rotation gobo +white

Dynamic effect pattern plate:white+3 apertures+1 arc motion pattern

| Products Name     | 380W 3in1 Stage Beam Moving Head Light for Show Party<br>Event |
|-------------------|----------------------------------------------------------------|
| Model Number      | HM-M380W                                                       |
| Power consumption | 600W                                                           |
| Bulb              | 380W high power bulb                                           |
| Application       | disco, bar,stage,wedding,club.                                 |
| Beam Angle        | 5-60°                                                          |
| Prism             | 8prismm, 16prism                                               |
| Display           | Touch screen                                                   |
| Control mode      | DMX512, Master-slave, Auto Run, Sound active                   |
| Channel           | 19CH                                                           |
| Dimmer            | 0-100% Dimming                                                 |