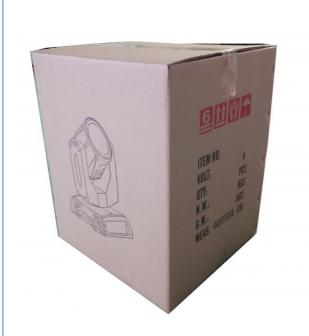

# Product packaging

Packing Detail:1.Carton box(default) 2.Flight case (customer logo are avaliable)

Delivery Detail: Shipped in 3 - 15 days after payment.

Carton package

Flightcase package