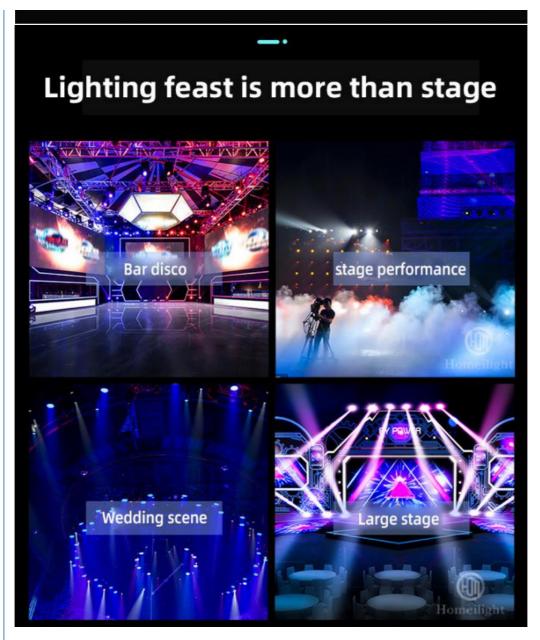

|
| Bulb              | 380W high power bulb                                           |
| Application       | disco, bar,stage,wedding,club.                                 |
| Beam Angle        | 5-60°                                                          |
| Prism             | 8prismm, 16prism                                               |
| Display           | Touch screen                                                   |
| Control mode      | DMX512, Master-slave, Auto Run, Sound active                   |
| Channel           | 19CH                                                           |
| Dimmer            | 0-100% Dimming                                                 |

Packing size

Weight

560\*490\*650mm(1PC/CTN)

21KG



**Products Shows** 







**Our Production Line** 



Spare Parts





# **Company Profile**

Establish in 2008, Guangzhou HOMEI LIGHT is a manufacturer and trader, specialized in research, development and the production of stage light, all of our products comply with international quality standards and are greatly appreciated in a variety of different markets throughout the world.

Our main products: LED dance floor, LED star curtain, RGB vision curtain, moving head beam, LED wall washer, LED par light, Spider light, DMX controller and so on.

If you are interested in any of our products or would like to discuss a custom order, please fell free to contact us. We are looking forward to forming long business relationship with you! We sincerely welcome you to visit our company or contact us for cooperation!



LED