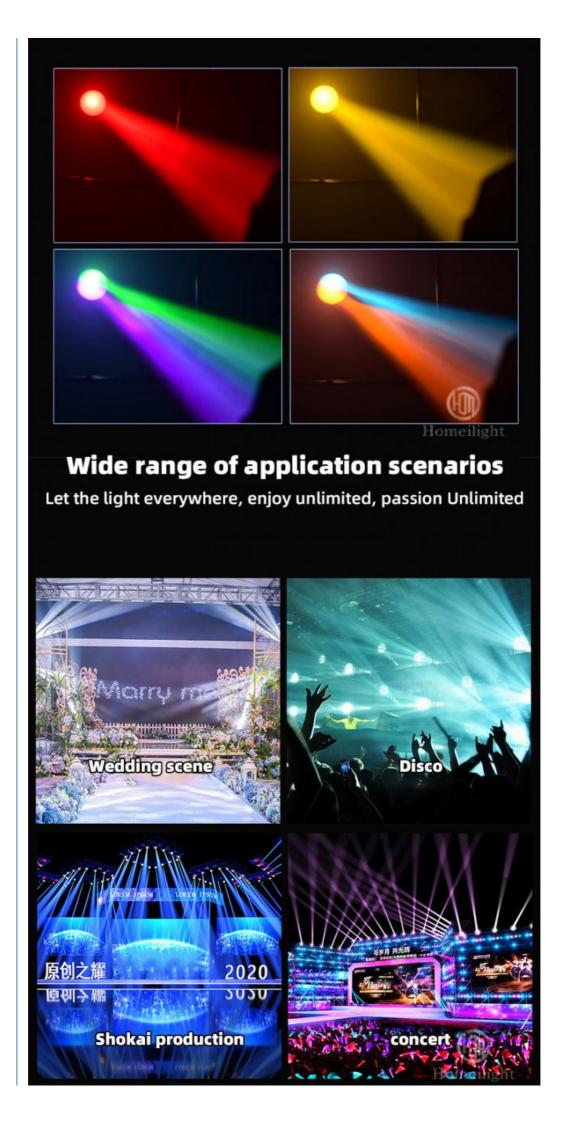

|
| Bulb              | 380W high power bulb                                           |
| Application       | disco, bar,stage,wedding,club.                                 |
| Beam Angle        | 5-60°                                                          |
| Prism             | 8prismm, 16prism                                               |
| Display           | Touch screen                                                   |
| Control mode      | DMX512, Master-slave, Auto Run, Sound active                   |
| Channel           | 19CH                                                           |
| Dimmer            | 0-100% Dimming                                                 |

Packing size

Weight

560\*490\*650mm(1PC/CTN)

21KG



**Products Shows** 







**Our Production Line** 



Spare Parts





# **Company Profile**

Establish in 2008, Guangzhou HOMEI LIGHT is a manufacturer and trader, specialized in research, development and the production of stage light, all of our products comply with international quality standards and are greatly appreciated in a variety of different markets throughout the world.

Our main products: LED dance floor, LED star curtain, RGB vision curtain, moving head beam, LED wall washer, LED par light, Spider light, DMX controller and so on.

If you are interested in any of our products or would like to discuss a custom order, please fell free to contact us. We are looking forward to forming long business relationship with you! We sincerely welcome you to visit our company or contact us for cooperation!



LE