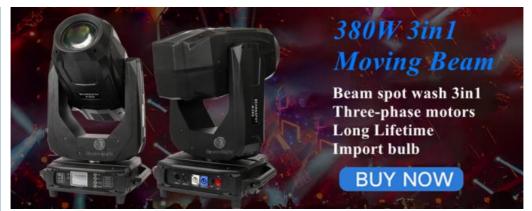

# 7500K 380w Beam Moving Head Light 3in1 DJ Disco Stage Party Lights

### More Images

Our Product Introduction

380W 3in1 Stage Beam Moving Head Lights For Show Party Event Lighting Solutions Service

380W 3in1 Stage Beam Moving Head Light for Show Party Event

Specification 380W 3in1 moving head light

Bulb : original import 380W

Power consumption: 600W

Beam Angle: 5-60degree

Color:8color+white

Fixed gobo : 14fixed gobp+ white

Rotation gobo: 7 rotation gobo +white

Dynamic effect pattern plate:white+3 apertures+1 arc motion pattern

| Products Name     | 380W 3in1 Stage Beam Moving Head Light for Show Party<br>Event |
|-------------------|----------------------------------------------------------------|
| Model Number      | HM-M380W                                                       |
| Power consumption | 600W                                                           |
| Bulb              | 380W high power bulb                                           |
| Application       | disco, bar,stage,wedding,club.                                 |
| Beam Angle        | 5-60°                                                          |
| Prism             | 8prismm, 16prism                                               |
| Display           | Touch screen                                                   |
| Control mode      | DMX512, Master-slave, Auto Run, Sound active                   |
| Channel           | 19CH                                                           |
| Dimmer            | 0-100% Dimming                                                 |