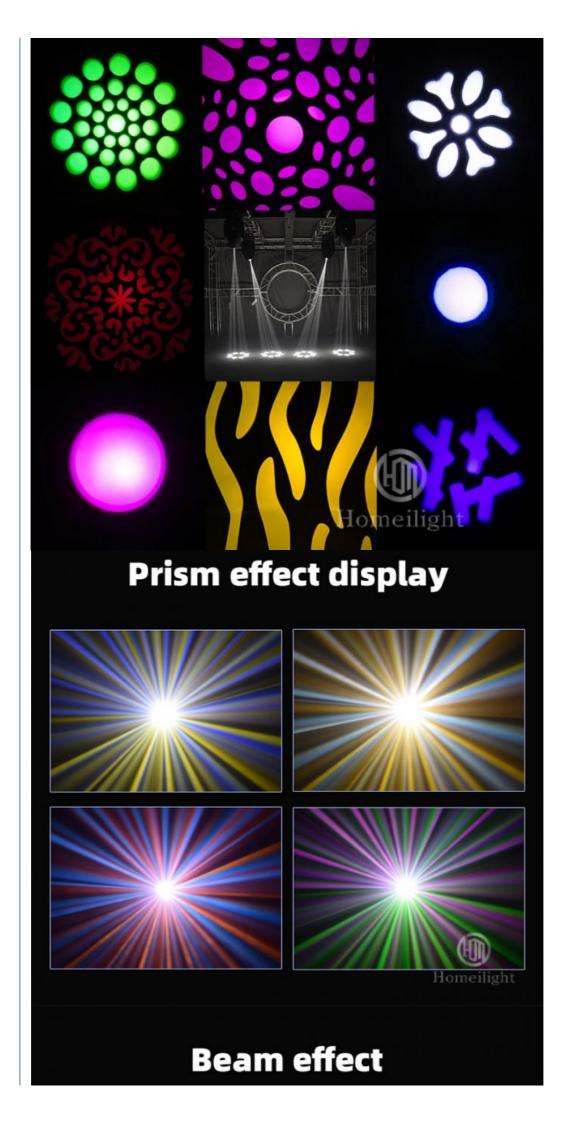

Bulb : original import 380W

Power consumption: 600W

Beam Angle: 5-60degree

Color:8color+white

Fixed gobo : 14fixed gobp+ white

Rotation gobo: 7 rotation gobo +white

Dynamic effect pattern plate:white+3 apertures+1 arc motion pattern

| Products Name     | 380W 3in1 Stage Beam Moving Head Light for Show Party<br>Event |
|-------------------|----------------------------------------------------------------|
| Model Number      | HM-M380W                                                       |
| Power consumption | 600W                                                           |
| Bulb              | 380W high power bulb                                           |
| Application       | disco, bar,stage,wedding,club.                                 |
| Beam Angle        | 5-60°                                                          |
| Prism             | 8prismm, 16prism                                               |
| Display           | Touch screen                                                   |
| Control mode      | DMX512, Master-slave, Auto Run, Sound active                   |
| Channel           | 19CH                                                           |
| Dimmer            | 0-100% Dimming                                                 |