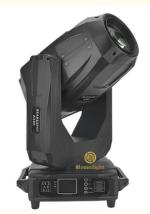

### More Images

Our Product Introduction

380W 3in1 Stage Beam Moving Head Lights For Show Party Event Lighting Solutions Service

380W 3in1 Stage Beam Moving Head Light for Show Party Event

Specification 380W 3in1 moving head light

Bulb : original import 380W

Power consumption: 600W

Beam Angle: 5-60degree

Color:8color+white

Fixed gobo : 14fixed gobp+ white

Rotation gobo: 7 rotation gobo +white

Dynamic effect pattern plate:white+3 apertures+1 arc motion pattern

| Products Name     | 380W 3in1 Stage Beam Moving Head Light for Show Party<br>Event |
|-------------------|----------------------------------------------------------------|
| Model Number      | HM-M380W                                                       |
| Power consumption | 600W                                                           |
| Bulb              | 380W high power bulb                                           |
| Application       | disco, bar,stage,wedding,club.                                 |
| Beam Angle        | 5-60°                                                          |
| Prism             | 8prismm, 16prism                                               |
| Display           | Touch screen                                                   |
| Control mode      | DMX512, Master-slave, Auto Run, Sound active                   |
| Channel           | 19CH                                                           |
| Dimmer            | 0-100% Dimming                                                 |